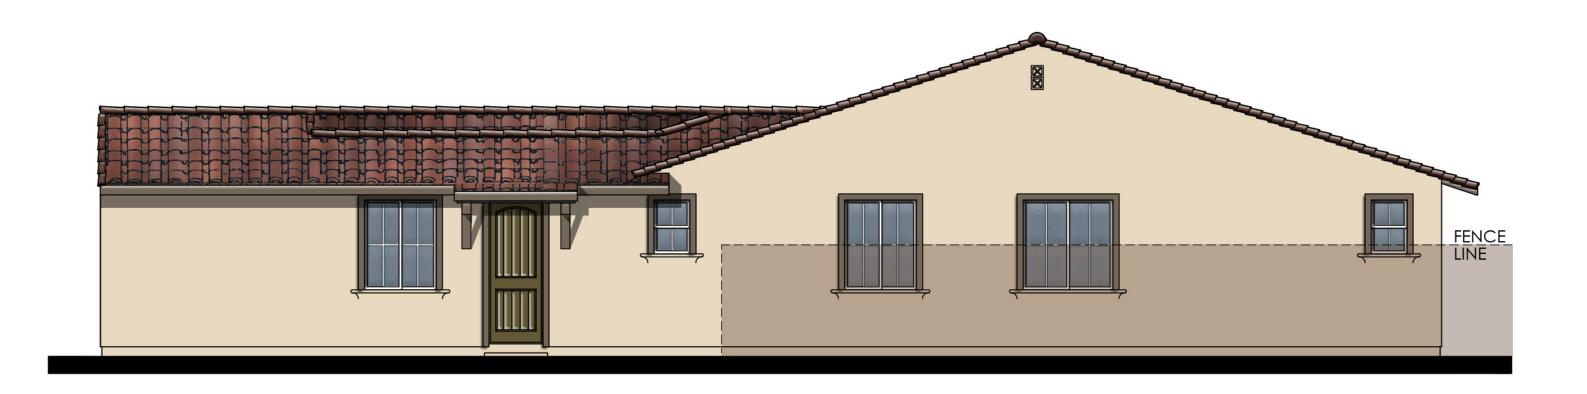

#### Site and Architectural Analysis

The single-family residential neighborhoods of Citrus Trails will feature a complementary mix of modern interpretations of the historical architectural styles typical of the Loma Linda community. As required by Chapter 17.82 "Historic Mission Overlay District", new development within the district "shall be preserved and enhance the Mission Road area and associated historical and cultural resources". The proposed development will be designed using historical architectural styles from the list supplied in Chapter 17.82. The applicant is incorporating the following 5 permitted architectural styles: Monterey, Italianate, Mediterranean Revival, Prairie, and Craftsman. Additionally, out of the 5 styles, there will be a minimum of 3 colors per style and 8 different floor plans. See Attachment B, Project Plans.

Architectural features found on the homes will include brick siding, shutters, stone ledges, fascia lap siding, stucco paint, gable end detail, wrought iron, corbels, large window trim, etc. More architectural details and enhancements can be found within the project plans for each style. See Attachment B, Project Plans.