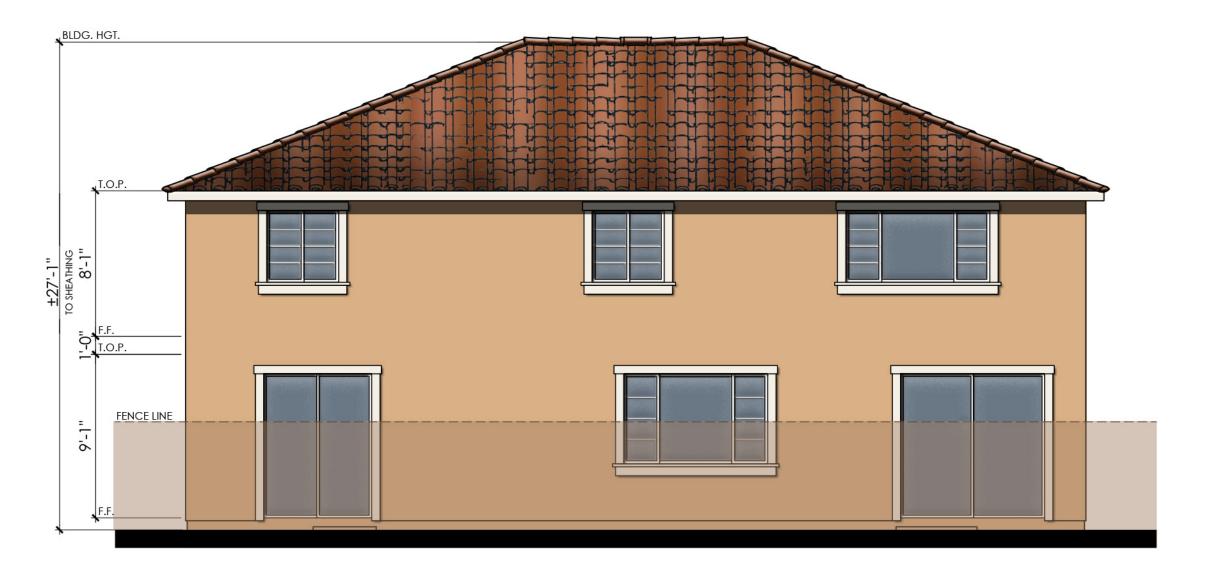

The one-story homes will be separated from the two-story homes and located on different blocks. Lot sizes will range from 7,200 to 14,844 square feet, which comply with the minimum lot area requirements of the CTMP, LLMC, and Measure V. A minimum of 20 feet of side-setback between residences has been established across the community in order to provide more open space for the residents as well as access for the fire department. To avoid the "wall" effect, the homes will have staggered setbacks on all sides. The project density of 2.44 dwelling units per acre is less than the maximum density of 4 units per acre allowed by the Master Plan, LLMC, and the General Plan Land Use designation of "Low Density Residential" within Special Planning Area "D".

Architectural features found on the homes will include brick siding, shutters, stone ledges, fascia lap siding, stucco paint, gable end detail, wrought iron, corbels, large window trim, etc. More architectural details and enhancements can be found within the project plans for each style. See Attachment B, Project Plans.