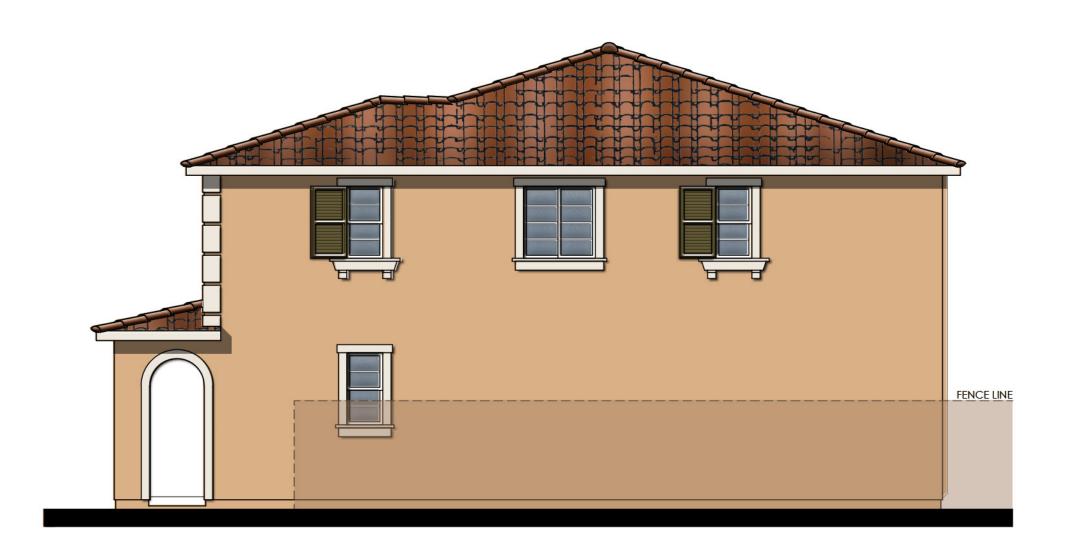

#### Site and Architectural Analysis

The single-family residential neighborhoods of Citrus Trails will feature a complementary mix of modern interpretations of the historical architectural styles typical of the Loma Linda community. As required by Chapter 17.82 "Historic Mission Overlay District", new development within the district "shall be preserved and enhance the Mission Road area and associated historical and cultural resources". The proposed development will be designed using historical architectural styles from the list supplied in Chapter 17.82. The applicant is incorporating the following 5 permitted architectural styles: Monterey, Italianate, Mediterranean Revival, Prairie, and Craftsman. Additionally, out of the 5 styles, there will be a minimum of 3 colors per style and 8 different floor plans. See Attachment B, Project Plans.

Architectural features found on the homes will include brick siding, shutters, stone ledges, fascia lap siding, stucco paint, gable end detail, wrought iron, corbels, large window trim, etc. More architectural details and enhancements can be found within the project plans for each style. See Attachment B, Project Plans.