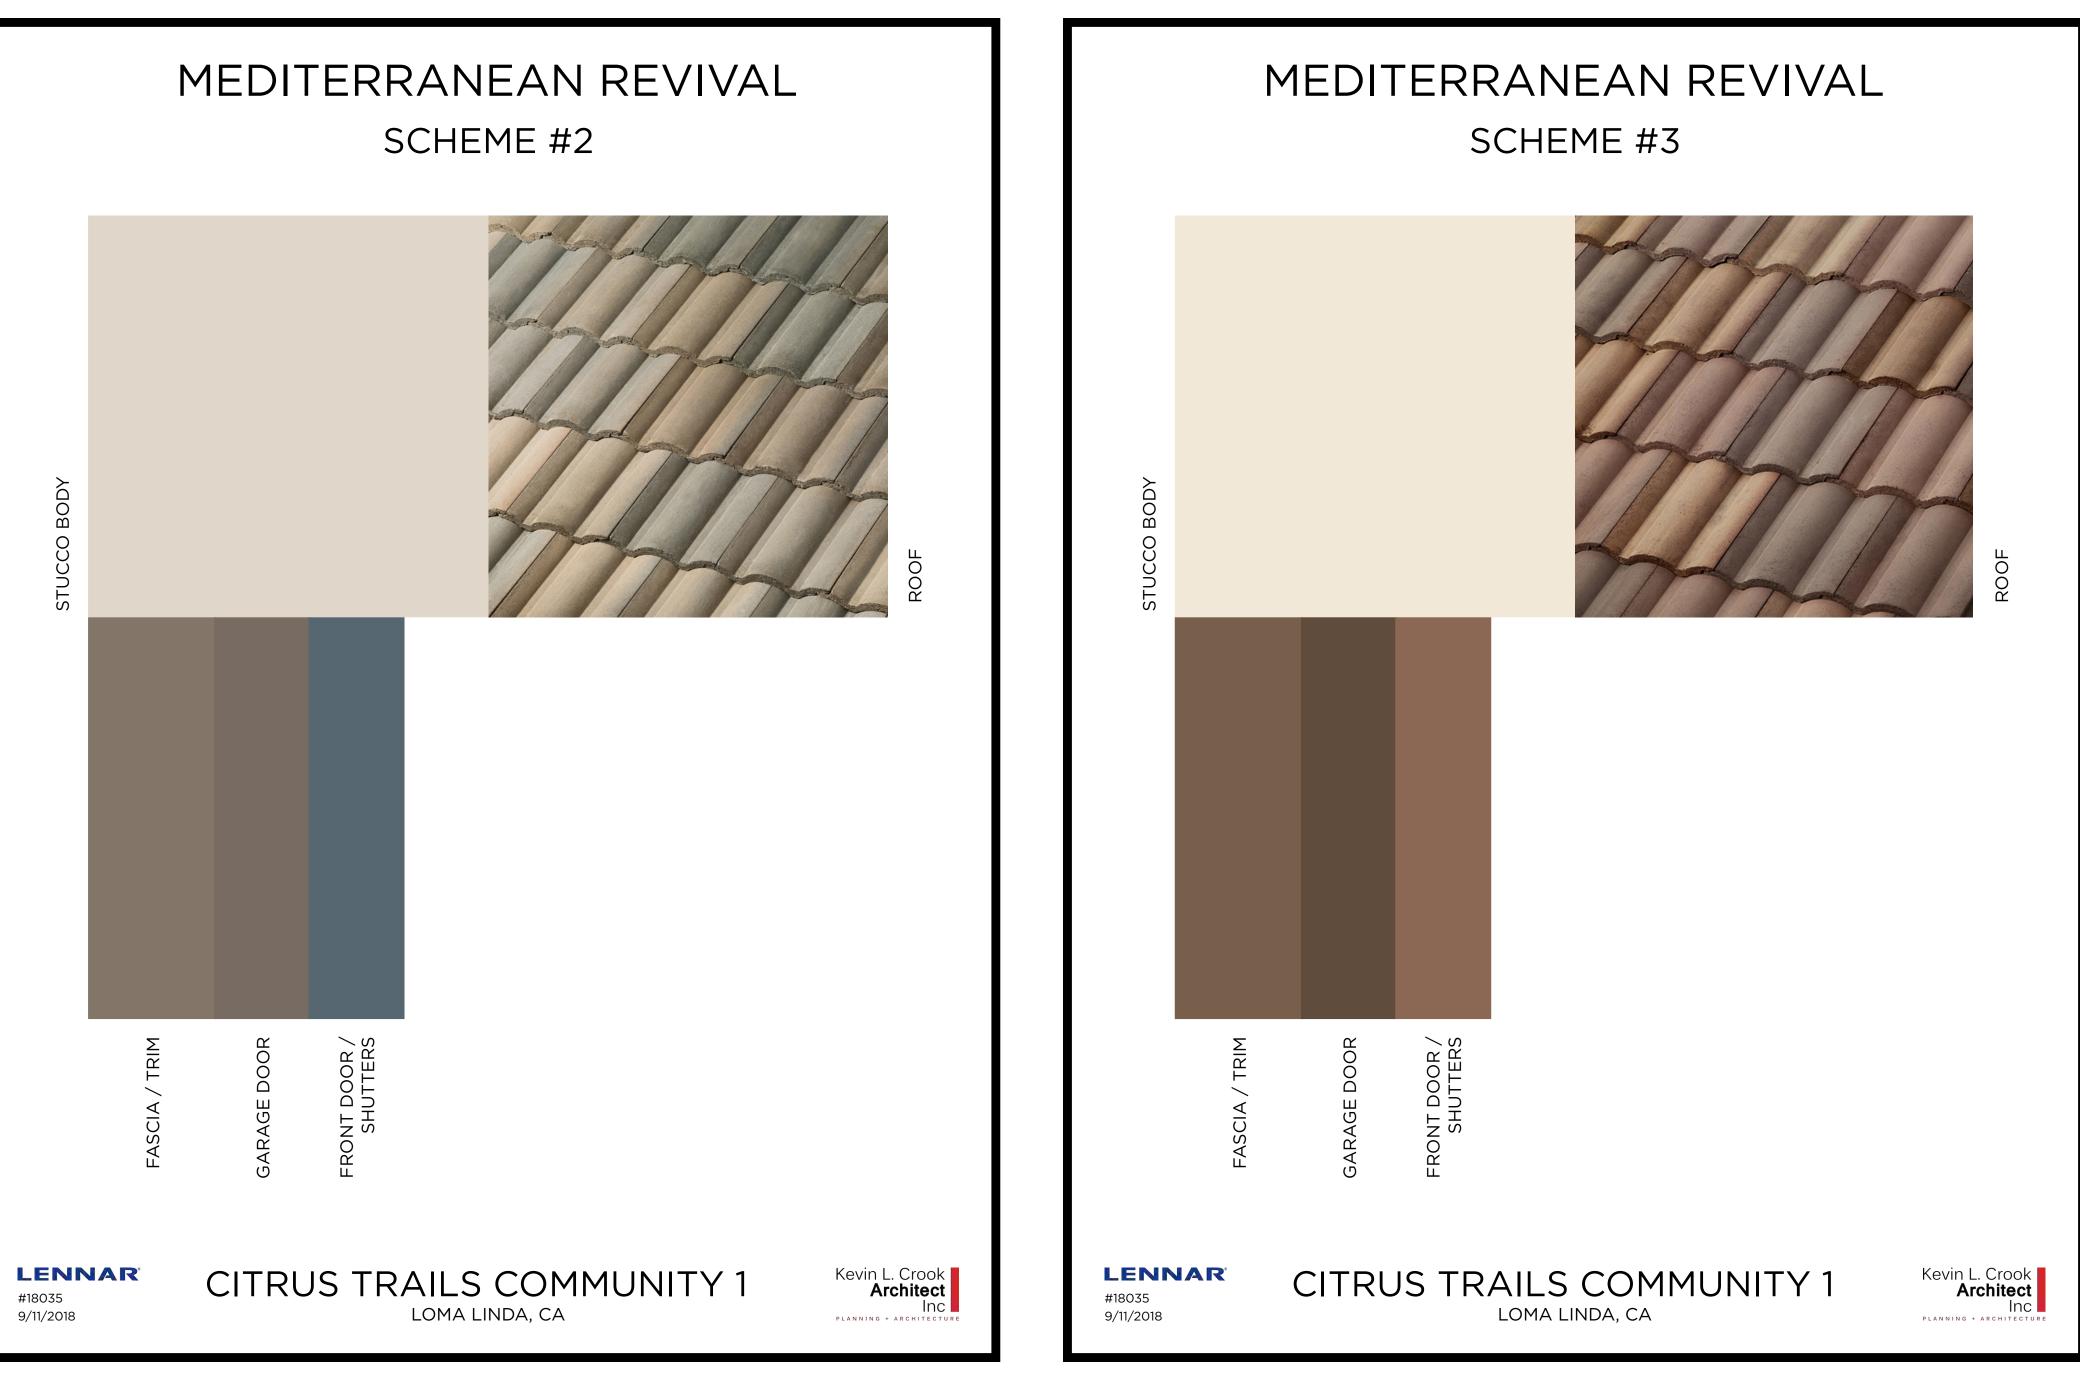

#### Site and Architectural Analysis

The single-family residential neighborhoods of Citrus Trails will feature a complementary mix of modern interpretations of the historical architectural styles typical of the Loma Linda community. As required by Chapter 17.82 "Historic Mission Overlay District", new development within the district "shall be preserved and enhance the Mission Road area and associated historical and cultural resources". The proposed development will be designed using historical architectural styles from the list supplied in Chapter 17.82. The applicant is incorporating the following 5 permitted architectural styles: Monterey, Italianate, Mediterranean Revival, Prairie, and Craftsman. Additionally, out of the 5 styles, there will be a minimum of 3 colors per style and 8 different floor plans. See Attachment B, Project Plans.

Architectural features found on the homes will include brick siding, shutters, stone ledges, fascia lap siding, stucco paint, gable end detail, wrought iron, corbels, large window trim, etc. More architectural details and enhancements can be found within the project plans for each style. See Attachment B, Project Plans.

# GARAGE DOOR

| "A" ELEVATIONS        |
|-----------------------|
| MEDITERRANEAN REV     |
| STUCCO                |
| STUCCO PAINT MATCH*** |
| FASCIA / TRIM         |
| GARAGE DOOR           |
| FRONT DOOR /          |
| SHUTTERS              |
| ROOF:                 |
| LOW PROFILE "S"       |
| WINDOWS               |
|                       |
| "B" ELEVATIONS        |
| MONTEREY              |
| STUCCO                |

STUCCO PAINT MATCH\*\*\*

FASCIA / TRIM / LAP SIDING

GARAGE DOOR

FRONT DOOR / SHUTTERS

GABLE END DETAIL

ROOF: FLAT SHAKE

BRICK: SPECIAL USED WINDOWS

"C" ELEVATIONS PRAIRIE

STUCCO

STUCCO PAINT MATCH\*\*\*

FASCIA / TRIM

GARAGE DOOR / LAP SIDING / CORNER BOARDS

FRONT DOOR / SHUTTERS

ROOF: FLAT SLATE

STONE: OLD WORLD LEDGE

WINDOWS