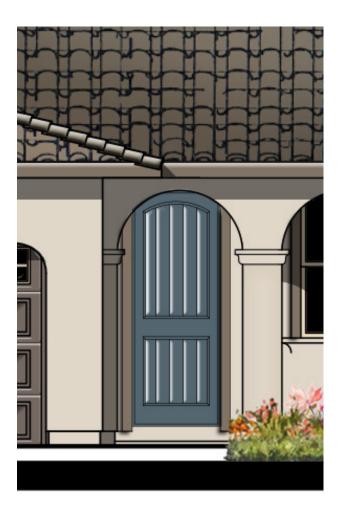

#### Site and Architectural Analysis

The single-family residential neighborhoods of Citrus Trails will feature a complementary mix of modern interpretations of the historical architectural styles typical of the Loma Linda community. As required by Chapter 17.82 "Historic Mission Overlay District", new development within the district "shall be preserved and enhance the Mission Road area and associated historical and cultural resources". The proposed development will be designed using historical architectural styles from the list supplied in Chapter 17.82. The applicant is incorporating the following 5 permitted architectural styles: Monterey, Italianate, Mediterranean Revival, Prairie, and Craftsman. Additionally, out of the 5 styles, there will be a minimum of 3 colors per style and 8 different floor plans. See Attachment B, Project Plans.

Architectural features found on the homes will include brick siding, shutters, stone ledges, fascia lap siding, stucco paint, gable end detail, wrought iron, corbels, large window trim, etc. More architectural details and enhancements can be found within the project plans for each style. See Attachment B, Project Plans.