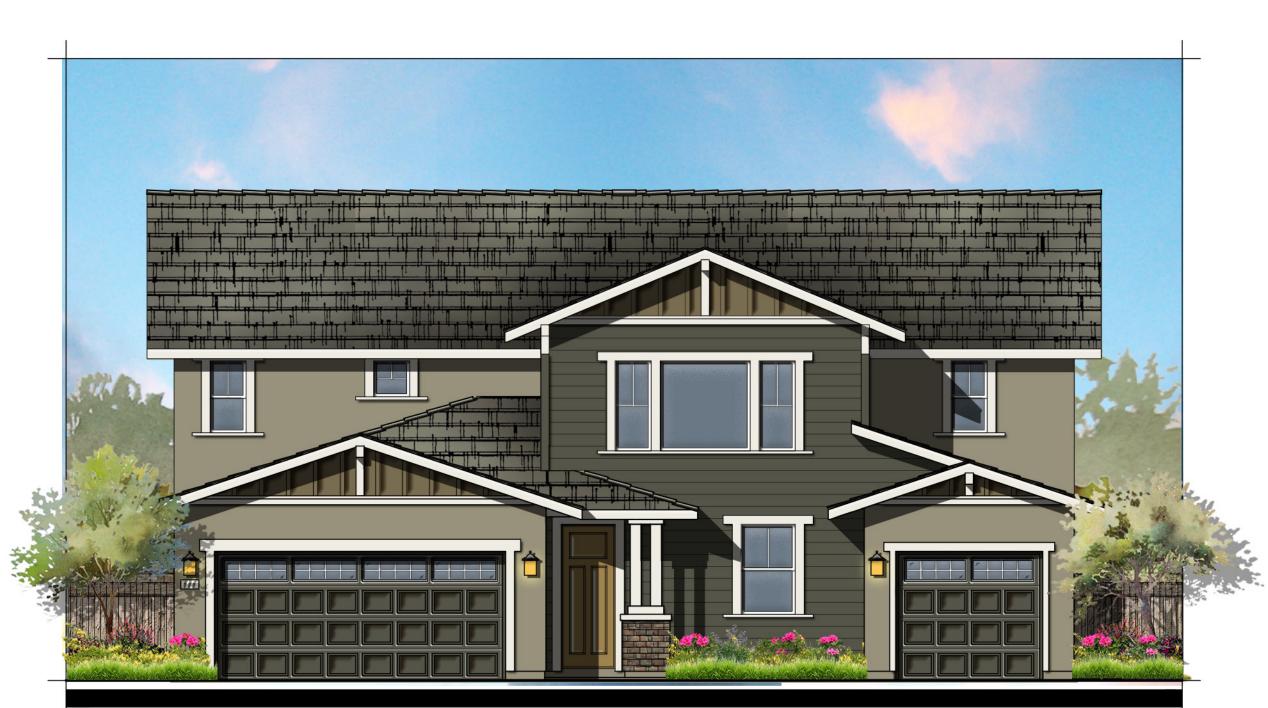

#### Site and Architectural Analysis

The single-family residential neighborhoods of Citrus Trails will feature a complementary mix of modern interpretations of the historical architectural styles typical of the Loma Linda community. As required by Chapter 17.82 "Historic Mission Overlay District", new development within the district "shall be preserved and enhance the Mission Road area and associated historical and cultural resources". The proposed development will be designed using historical architectural styles from the list supplied in Chapter 17.82. The applicant is incorporating the following 5 permitted architectural styles: Monterey, Italianate, Mediterranean Revival, Prairie, and Craftsman. Additionally, out of the 5 styles, there will be a minimum of 3 colors per style and 8 different floor plans. See Attachment B, Project Plans.

Architectural features found on the homes will include brick siding, shutters, stone ledges, fascia lap siding, stucco paint, gable end detail, wrought iron, corbels, large window trim, etc. More architectural details and enhancements can be found within the project plans for each style. See Attachment B, Project Plans.