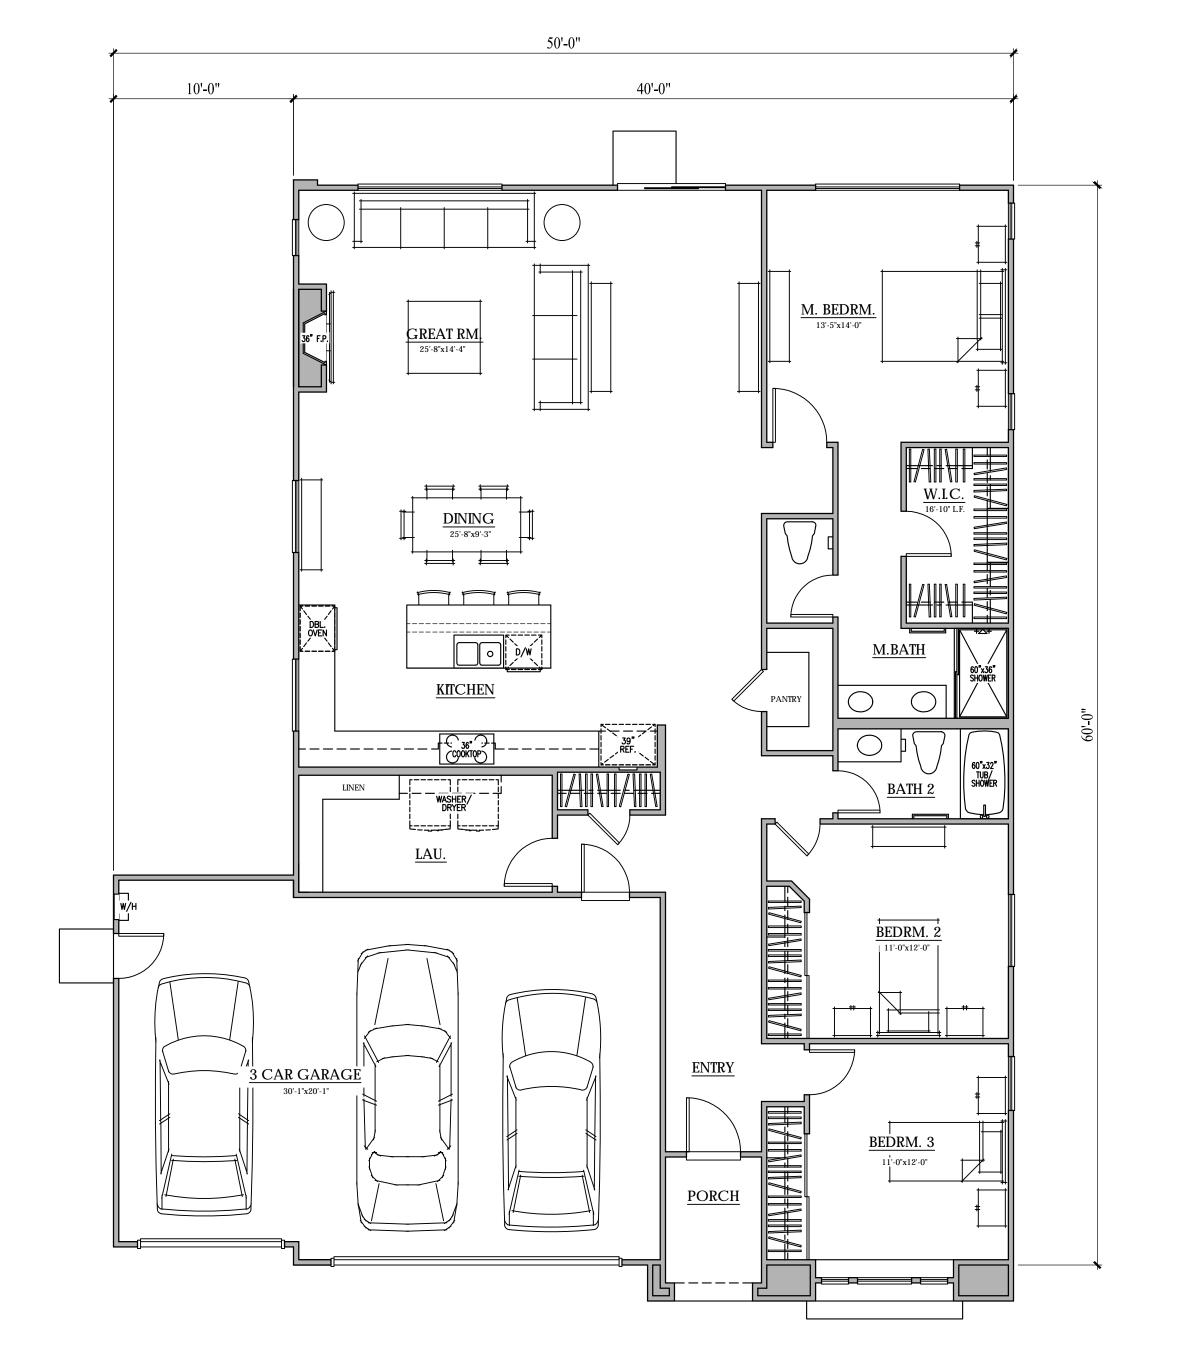

#### **Project Description**

The Precise Plan of Design application is for the proposed architectural designs and configuration of the homes in the "Citrus Trails" community. Project includes the construction of 224 single-family residences, 2 park facilities, an open-space paseo, 2 lettered lots for water quality basins, and various amenities associated with Tract Map 18990.

#### **Existing Setting**

The project site is located within Special Planning Area "D", one of the 7 special areas identified in the Loma Linda General Plan. It is west of California St., north of Mission Rd., and south of Redlands Blvd. It consists of 91.7 acres of vacant land within the approved Citrus Trail Tract Map 18990 and 9 different Planning Areas: 2-6, 2-8, 2-12, 2-13, 2-14, 2-15, 2-16, 2-17, 2-18. There will be multiple points of vehicular access to serve the development. Residents will be able to enter through existing streets such as California St., Mission Rd., Citrus Ave., Orange Ave., and Park Ave. All internal streets within the subdivision, including the 16 new streets, will be designed to City of Loma Linda public road standards.

The one-story homes will be separated from the two-story homes and located on different blocks. Lot sizes will range from 7,200 to 14,844 square feet, which comply with the minimum lot area requirements of the CTMP, LLMC, and Measure V. A minimum of 20 feet of side-setback between residences has been established across the community in order to provide more open space for the residents as well as access for the fire department. To avoid the "wall" effect, the homes will have staggered setbacks on all sides. The project density of 2.44 dwelling units per acre is less than the maximum density of 4 units per acre allowed by the Master Plan, LLMC, and the General Plan Land Use designation of "Low Density Residential" within Special Planning Area "D".

The 224 residences, 2 public parks, open paseos, and the 2 water quality basins will be located on 91.7 acres within the approved Citrus Trails tract, Map 18990 and 9 Planning Areas. Lot

sizes would range from 7,200 to 14,844 square feet which would comply with the minimum lot area required by the Citrus Trails Master Plan, Loma Linda Municipal Code, and with Measure V.