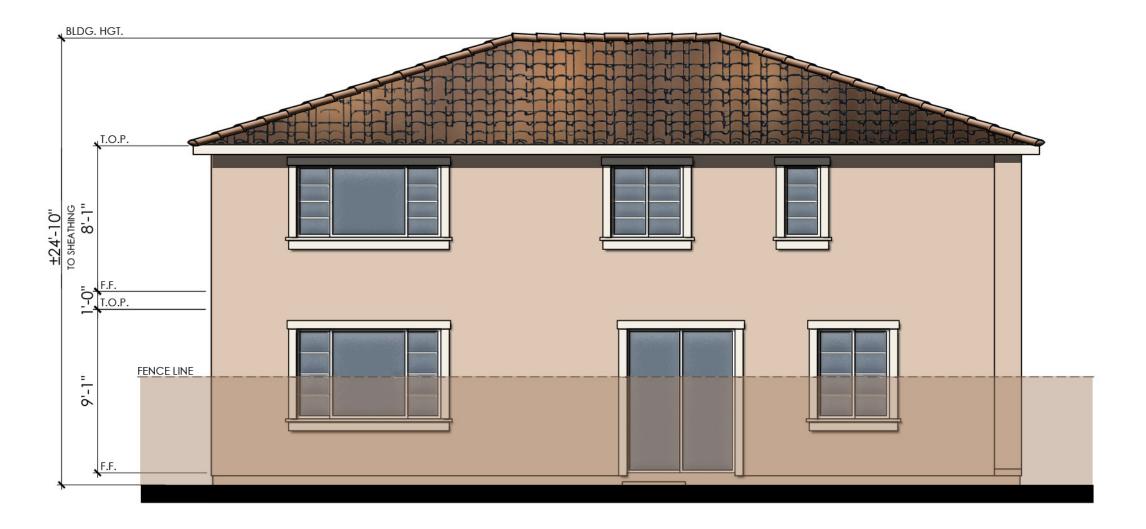

#### Site and Architectural Analysis

The single-family residential neighborhoods of Citrus Trails will feature a complementary mix of modern interpretations of the historical architectural styles typical of the Loma Linda community. As required by Chapter 17.82 "Historic Mission Overlay District", new development within the district "shall be preserved and enhance the Mission Road area and associated historical and cultural resources". The proposed development will be designed using historical architectural styles from the list supplied in Chapter 17.82. The applicant is incorporating the following 5 permitted architectural styles: Monterey, Italianate, Mediterranean Revival, Prairie, and Craftsman. Additionally, out of the 5 styles, there will be a minimum of 3 colors per style and 8 different floor plans. See Attachment B, Project Plans.

Architectural features found on the homes will include brick siding, shutters, stone ledges, fascia lap siding, stucco paint, gable end detail, wrought iron, corbels, large window trim, etc. More architectural details and enhancements can be found within the project plans for each style. See Attachment B, Project Plans.