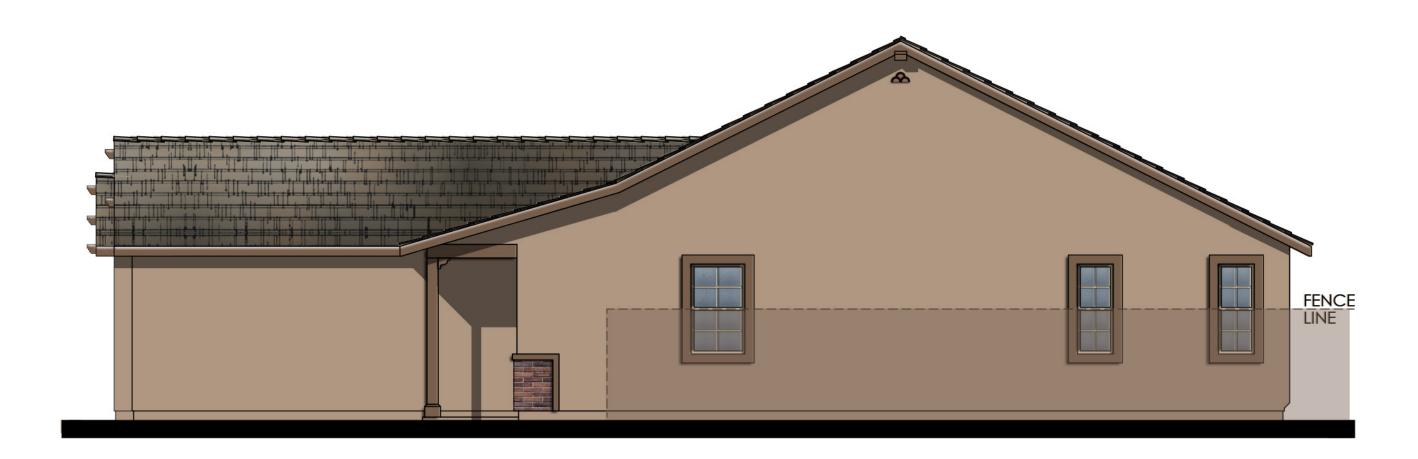

#### Site and Architectural Analysis

The single-family residential neighborhoods of Citrus Trails will feature a complementary mix of modern interpretations of the historical architectural styles typical of the Loma Linda community. As required by Chapter 17.82 "Historic Mission Overlay District", new development within the district "shall be preserved and enhance the Mission Road area and associated historical and cultural resources". The proposed development will be designed using historical architectural styles from the list supplied in Chapter 17.82. The applicant is incorporating the following 5 permitted architectural styles: Monterey, Italianate, Mediterranean Revival, Prairie, and Craftsman. Additionally, out of the 5 styles, there will be a minimum of 3 colors per style and 8 different floor plans. See Attachment B, Project Plans.

The one-story homes will be separated from the two-story homes and located on different blocks. Lot sizes will range from 7,200 to 14,844 square feet, which comply with the minimum lot area requirements of the CTMP, LLMC, and Measure V. A minimum of 20 feet of side-setback between residences has been established across the community in order to provide more open space for the residents as well as access for the fire department. To avoid the "wall" effect, the homes will have staggered setbacks on all sides. The project density of 2.44 dwelling units per acre is less than the maximum density of 4 units per acre allowed by the Master Plan, LLMC, and the General Plan Land Use designation of "Low Density Residential" within Special Planning Area "D".