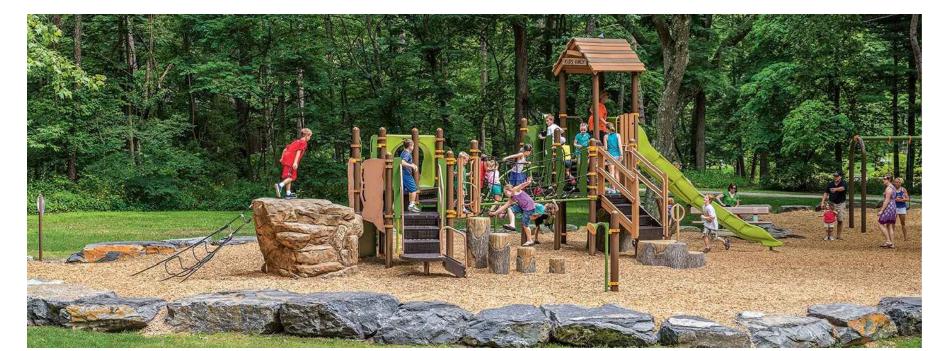

The North Park, located on the south side of Park Avenue in Planning Area 6, will be approximately 13.9 acres and will provide recreational opportunities for residents of Citrus Trails and the greater Loma Linda community. North Park will include recreational amenities such as play courts and a children's playground (tot lot), a dog park, youth soccer fields, and a trail system that will provide for recreation and create a community focal point.

The South Park, located along Mission Road at the southern edge of the community in Planning Area 15, will be about 4.0 acres in size and will provide convenient recreational opportunities and create a distinct community identity. The concept plan will feature amenities for group use including a picnic shelter and gathering areas. Additional facilities will include play equipment and open play areas. South Park will also be traversed by a Zanja Regional Trail Connection and include a decomposed granite trail along the approximate alignment of the Zanja, which links to the pedestrian paseo leading to North Park.