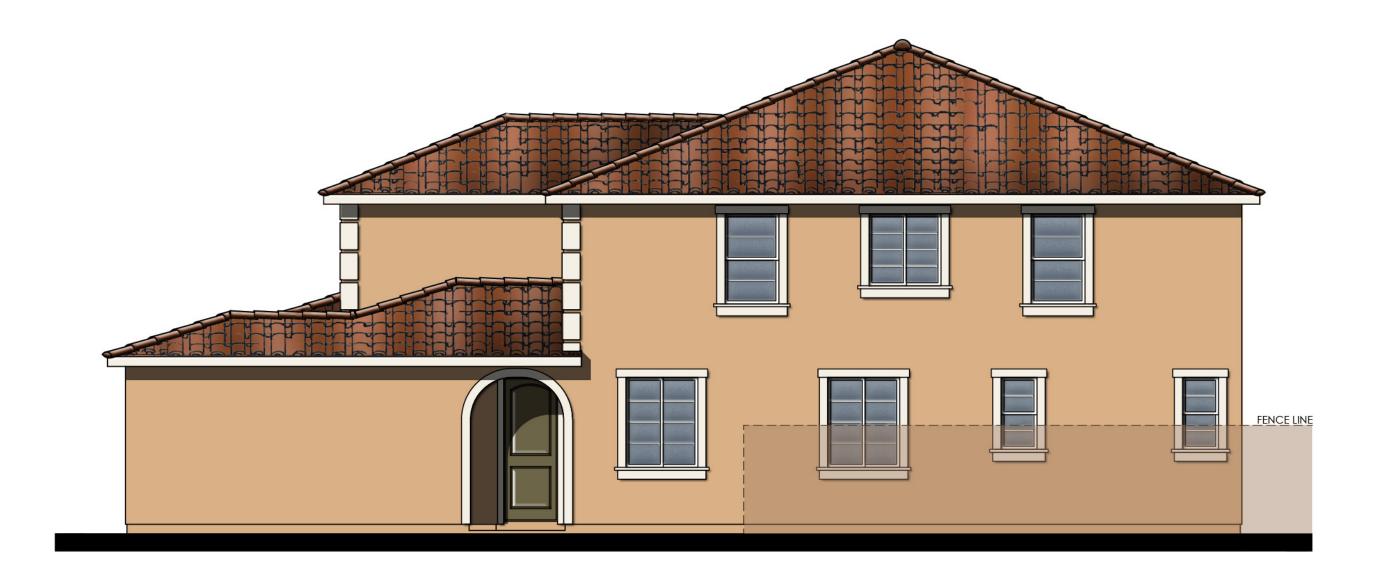

The one-story homes will be separated from the two-story homes and located on different blocks. Lot sizes will range from 7,200 to 14,844 square feet, which comply with the minimum lot area requirements of the CTMP, LLMC, and Measure V. A minimum of 20 feet of side-setback between residences has been established across the community in order to provide more open space for the residents as well as access for the fire department. To avoid the "wall" effect, the homes will have staggered setbacks on all sides. The project density of 2.44 dwelling units per acre is less than the maximum density of 4 units per acre allowed by the Master Plan, LLMC, and the General Plan Land Use designation of "Low Density Residential" within Special Planning Area "D".

Architectural features found on the homes will include brick siding, shutters, stone ledges, fascia lap siding, stucco paint, gable end detail, wrought iron, corbels, large window trim, etc. More architectural details and enhancements can be found within the project plans for each style. See Attachment B, Project Plans.