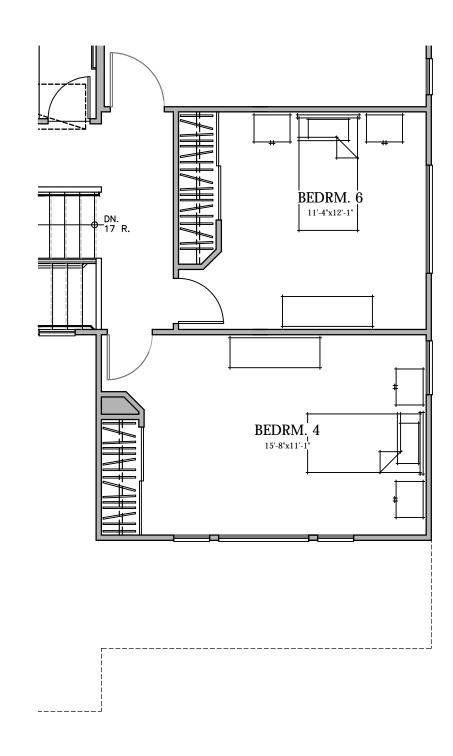

# OPTIONAL BEDROOM 6

FIRST FLOOR PLAN

PLAN 3,423 5 BEDROOM, 3 BATH, LOFT/OPT. BEDRM. 6

PRAIRIE

#### AREA TABULATION

| CONDITIONED SPACE               |                              |
|---------------------------------|------------------------------|
| FIRST FLOOR –<br>SECOND FLOOR – | 1754 SQ. FT.<br>1669 SQ. FT. |
| TOTAL DWELLING -                | 3423 SQ. FT.                 |
| UNCONDITIONED SPACE             |                              |
| PORCH –<br>GARAGE –             | 110 SQ. FT.<br>659 SQ. FT.   |