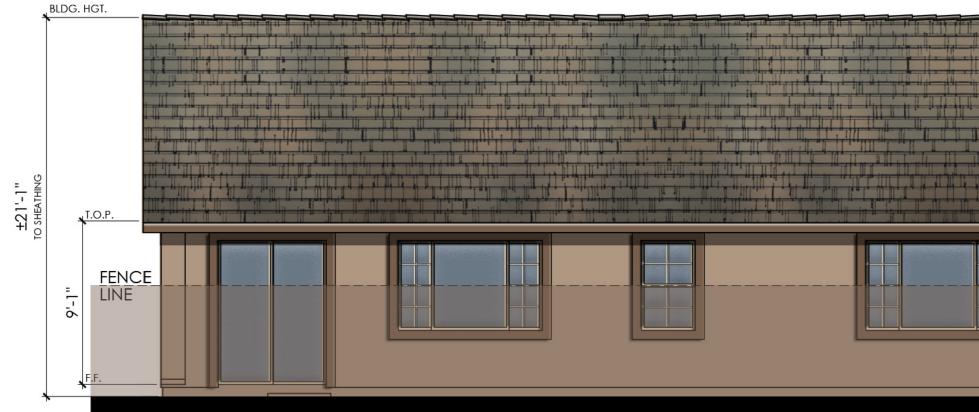

Architectural features found on the homes will include brick siding, shutters, stone ledges, fascia lap siding, stucco paint, gable end detail, wrought iron, corbels, large window trim, etc. More architectural details and enhancements can be found within the project plans for each style. See Attachment B, Project Plans.