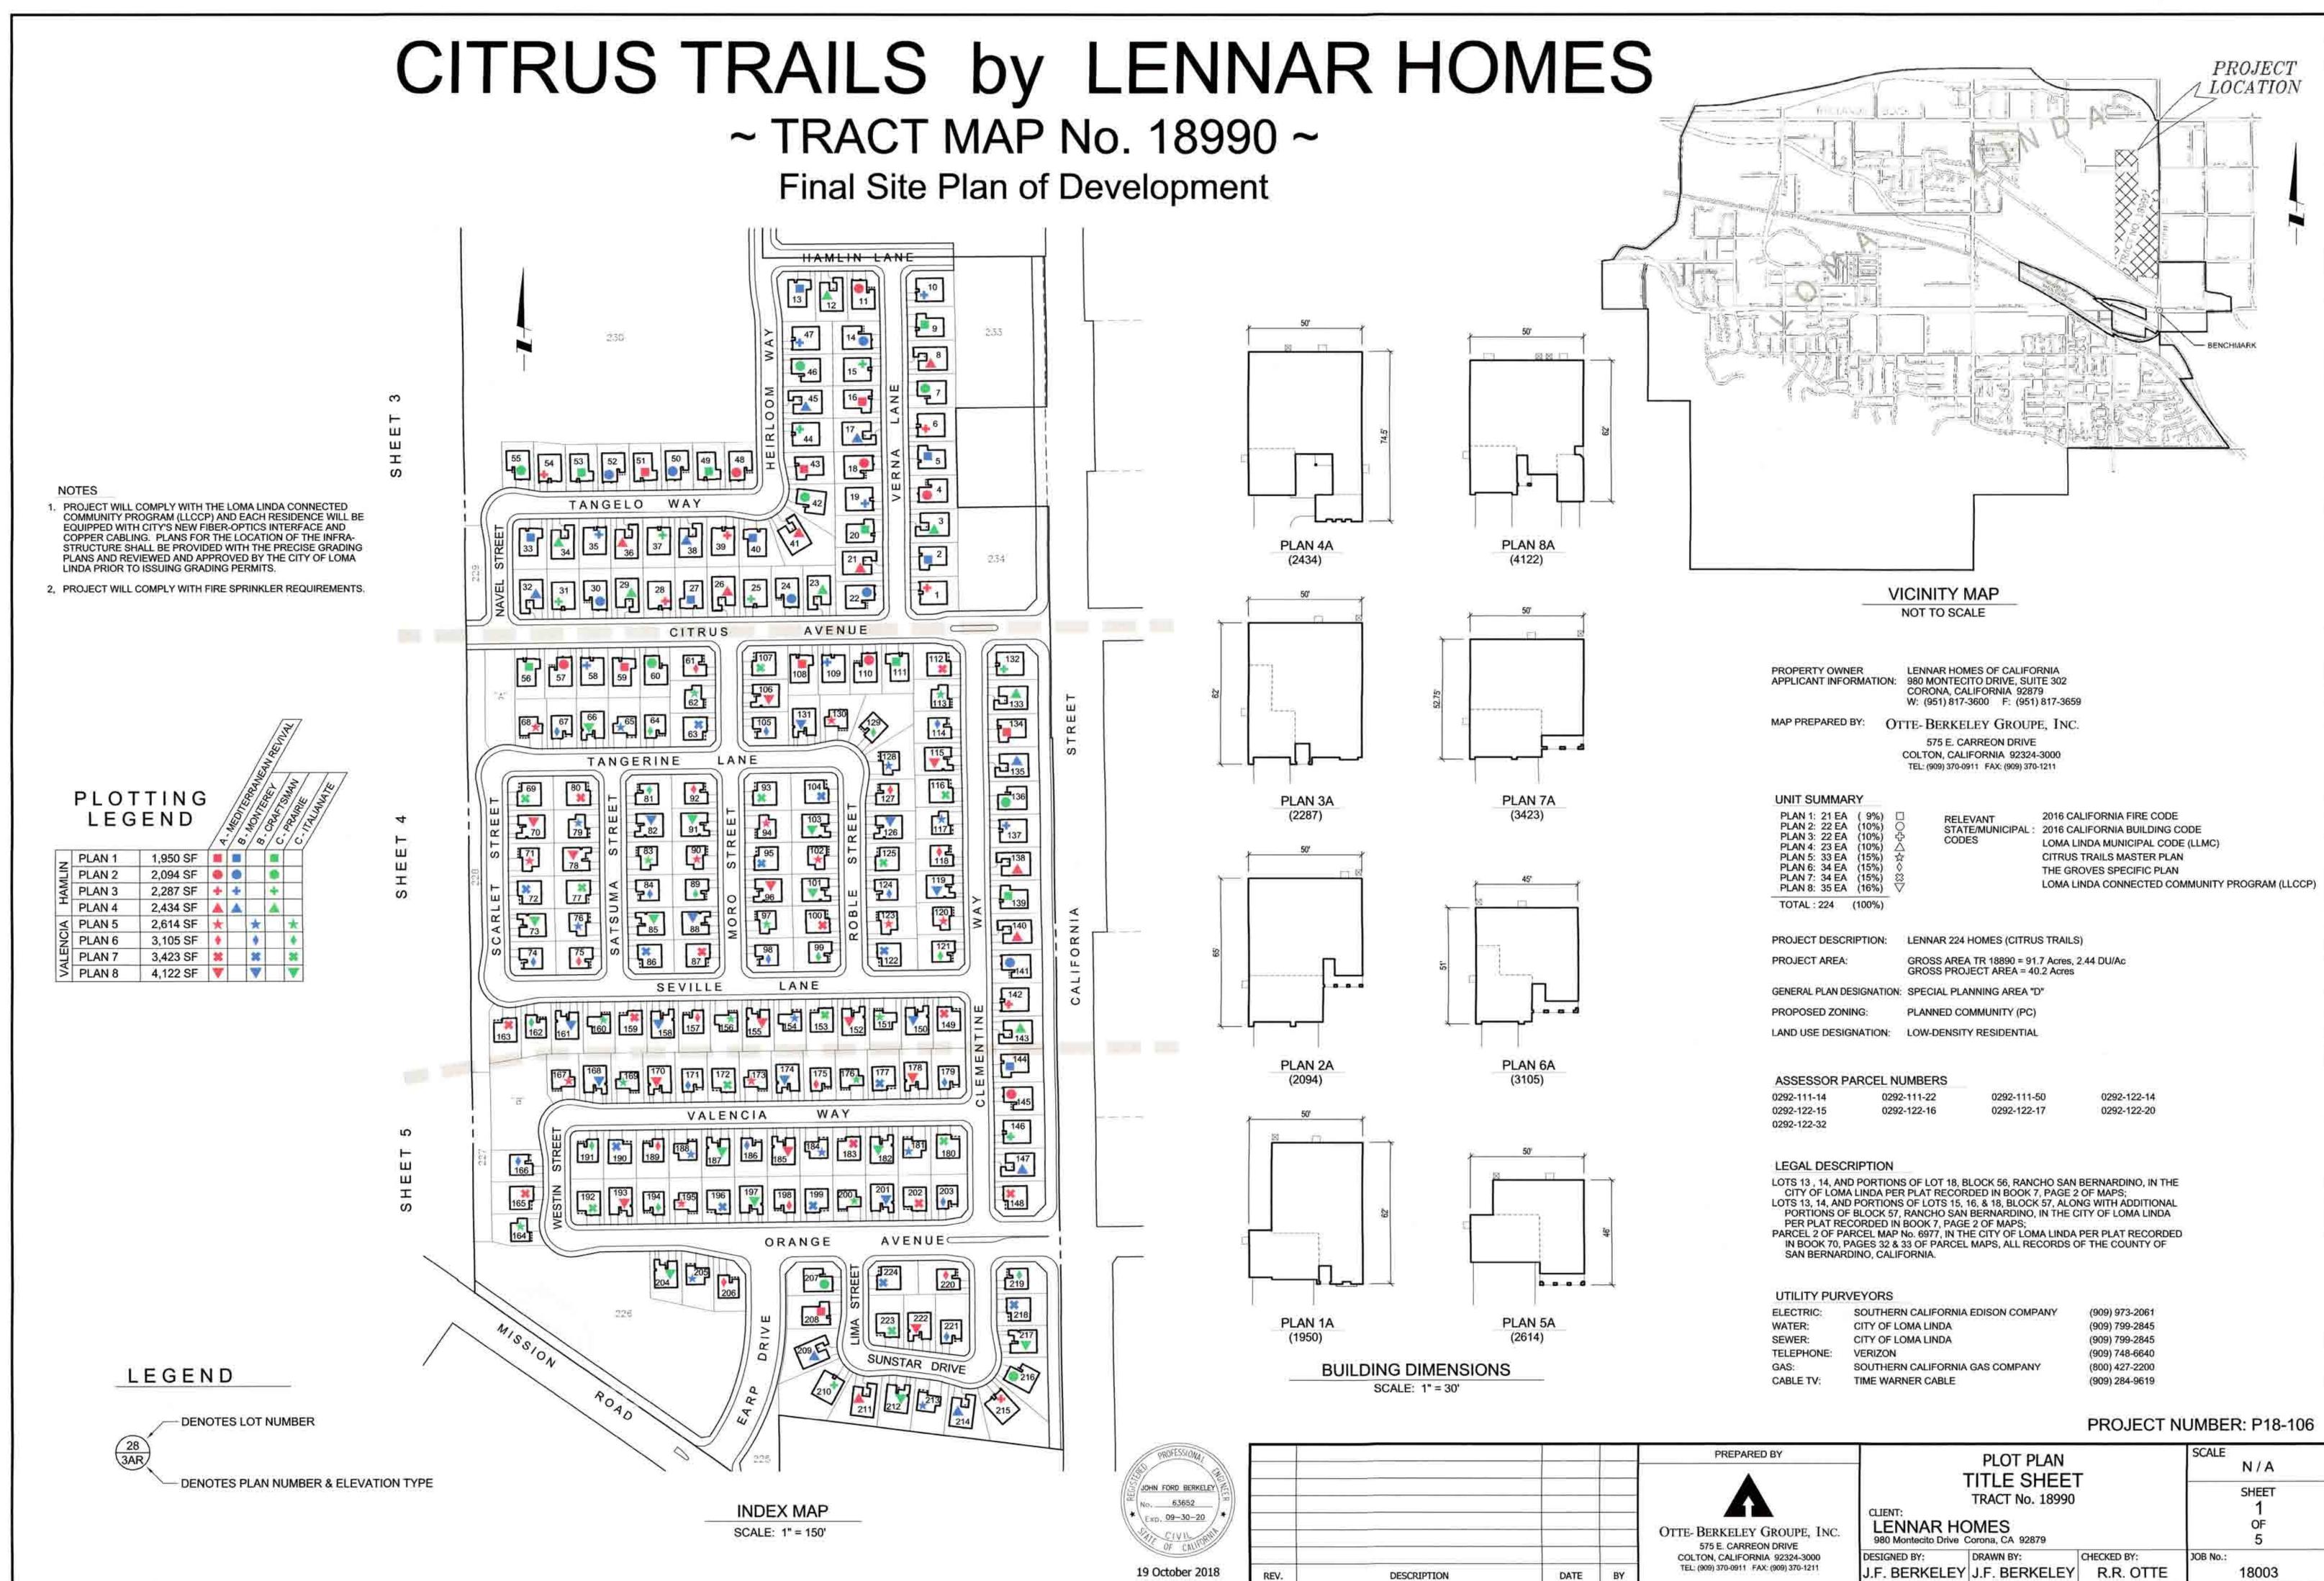

#### PERTINENT DATA

| Owner/Applicant:    | Lennar Homes Inland Empire/Brian King, Project Manager                             |
|---------------------|------------------------------------------------------------------------------------|
| General Plan:       | Special Planning Area "D"                                                          |
| Zoning:             | Planned Community (PC)                                                             |
| Governing Document: | Citrus Trails Master Plan (CTMP)                                                   |
| Site:               | Tract 18990; Existing APNs: 0292-111-22, -50; 0292-122-14, -15, -16, -17, -20, -32 |
| Topography:         | Vacant; mostly flat; citrus trees removed summer of 2018                           |

MASTER PLAN LAND USE PLAN

The subject site includes Planning Areas (PA) 2-6, 2-8, 2-12, 2-13, 2-14, 2-15, 2-16, 2-17 and 2-18. Per the CTMP, all areas are designated for residential use or open space/park area.

#### BACKGROUND AND SUMMARY

On August 1, 2017, Loma Linda City Council approved the Citrus Trails Master Plan (CTMP) in association with the following applications: General Plan Amendment No. 14-149, Specific Plan Amendment No. 15-086, Zone Change No. 15-087, and Tentative Tract Map No. 15-008. A Planned Development Overlay Permit was also established that evening through Council Bill #O-2017-03. The project included the subdivision of 111.7 acres to create 224 residential lots, 3 mixed-use lots, 1 senior-housing lot, 6 lots to support park, open space and paseos/trails, and 3 letter lots for drainage. The tract within the Master Plan was known as "Citrus Trails" and located within the area designated as Special Planning Area "D" (Phase II Concept Area). On September 12, Council had its 2<sup>nd</sup> reading and adopted the above referenced applications along with an Environmental Impact Report that examined the significant environmental effects and identified ways to mitigate such effects.

In accordance with the CTMP, the residential development portion and site improvements require subsequent discretionary entitlement through a Precise Plan of Design (PPD) application. In July of 2018, Lennar Homes submitted such application for the architectural designs and configuration of 91.7 acres within the "Citrus Trails" community. The proposed project consists of 224 single-family residences, 2 public park facilities, an open-space paseo, 2 lettered lots for water quality basins, and various amenities associated with Tract Map 18990 and Planning Areas 2-6, 2-8, 2-12, 2-13, 2-14, 2-15, 2-16, 2-17, and 2-18. The remaining Planning Areas within the tract boundaries are not part of this entitlement request.

#### **Existing Setting**

The project site is located within Special Planning Area "D", one of the 7 special areas identified in the Loma Linda General Plan. It is west of California St., north of Mission Rd., and south of Redlands Blvd. It consists of 91.7 acres of vacant land within the approved Citrus Trail Tract Map 18990 and 9 different Planning Areas: 2-6, 2-8, 2-12, 2-13, 2-14, 2-15, 2-16, 2-17, 2-18. There will be multiple points of vehicular access to serve the development. Residents will be able to enter through existing streets such as California St., Mission Rd., Citrus Ave., Orange Ave., and Park Ave. All internal streets within the subdivision, including the 16 new streets, will be designed to City of Loma Linda public road standards.

#### ATTACHMENTS

- A. Vicinity Map
- B. Project Plans
  - 1. Community 1: Floor Plans, Elevations, Architectural Details, Color Boards
  - 2. Community 2: Floor Plans, Elevations, Architectural Details, Color Boards
  - 3. Landscape Concept: Park Design, Trail, Historical Zanja Trail, Major Monument Signs
  - 4. Tract Map: Final Site Plan of Development (Tentative Tract Map Approved 9/12/17)
- C. Conditions of Approval (Original and Additional)

### Vicinity Map

ATTACHMENT A

#18035 10/24/18