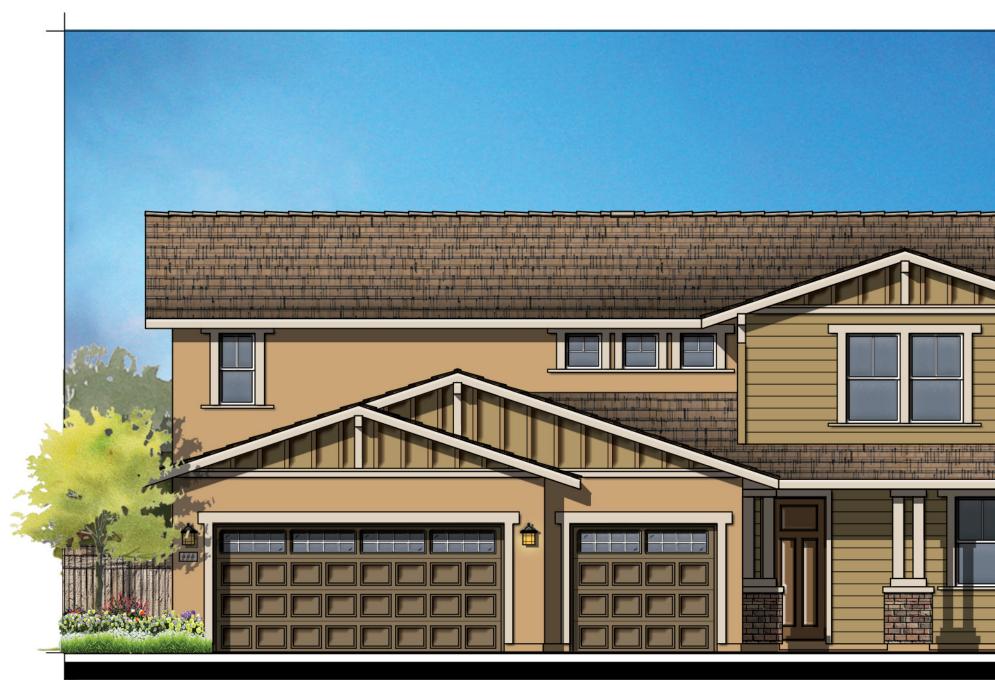

#### Site and Architectural Analysis

The single-family residential neighborhoods of Citrus Trails will feature a complementary mix of modern interpretations of the historical architectural styles typical of the Loma Linda community. As required by Chapter 17.82 "Historic Mission Overlay District", new development within the district "shall be preserved and enhance the Mission Road area and associated historical and cultural resources". The proposed development will be designed using historical architectural styles from the list supplied in Chapter 17.82. The applicant is incorporating the following 5 permitted architectural styles: Monterey, Italianate, Mediterranean Revival, Prairie, and Craftsman. Additionally, out of the 5 styles, there will be a minimum of 3 colors per style and 8 different floor plans. See Attachment B, Project Plans.

Architectural features found on the homes will include brick siding, shutters, stone ledges, fascia lap siding, stucco paint, gable end detail, wrought iron, corbels, large window trim, etc. More architectural details and enhancements can be found within the project plans for each style. See Attachment B, Project Plans.