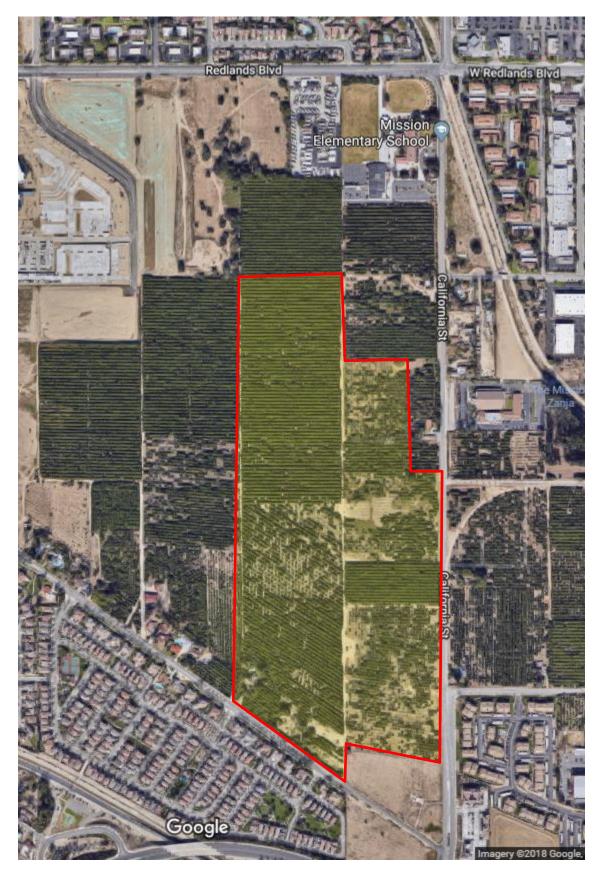

#### PERTINENT DATA

| Owner/Applicant:    | Lennar Homes Inland Empire/Brian King, Project Manager                             |
|---------------------|------------------------------------------------------------------------------------|
| General Plan:       | Special Planning Area "D"                                                          |
| Zoning:             | Planned Community (PC)                                                             |
| Governing Document: | Citrus Trails Master Plan (CTMP)                                                   |
| Site:               | Tract 18990; Existing APNs: 0292-111-22, -50; 0292-122-14, -15, -16, -17, -20, -32 |
| Topography:         | Vacant; mostly flat; citrus trees removed summer of 2018                           |

#### **Existing Setting**

The project site is located within Special Planning Area "D", one of the 7 special areas identified in the Loma Linda General Plan. It is west of California St., north of Mission Rd., and south of Redlands Blvd. It consists of 91.7 acres of vacant land within the approved Citrus Trail Tract Map 18990 and 9 different Planning Areas: 2-6, 2-8, 2-12, 2-13, 2-14, 2-15, 2-16, 2-17, 2-18. There will be multiple points of vehicular access to serve the development. Residents will be able to enter through existing streets such as California St., Mission Rd., Citrus Ave., Orange Ave., and Park Ave. All internal streets within the subdivision, including the 16 new streets, will be designed to City of Loma Linda public road standards.

Additionally, the site is south of the Santa Ana River, west of the *Asistencia* (in Redlands), and adjacent to the western boundary of the historic Barton Ranch. California St. represents the boundary between Barton Ranch and the lands historically considered to be within Rancho San Bernardino. The site is within the designated Historic Mission Overlay District; hence it requires the ratification of a Certificate of Appropriateness from City Council.