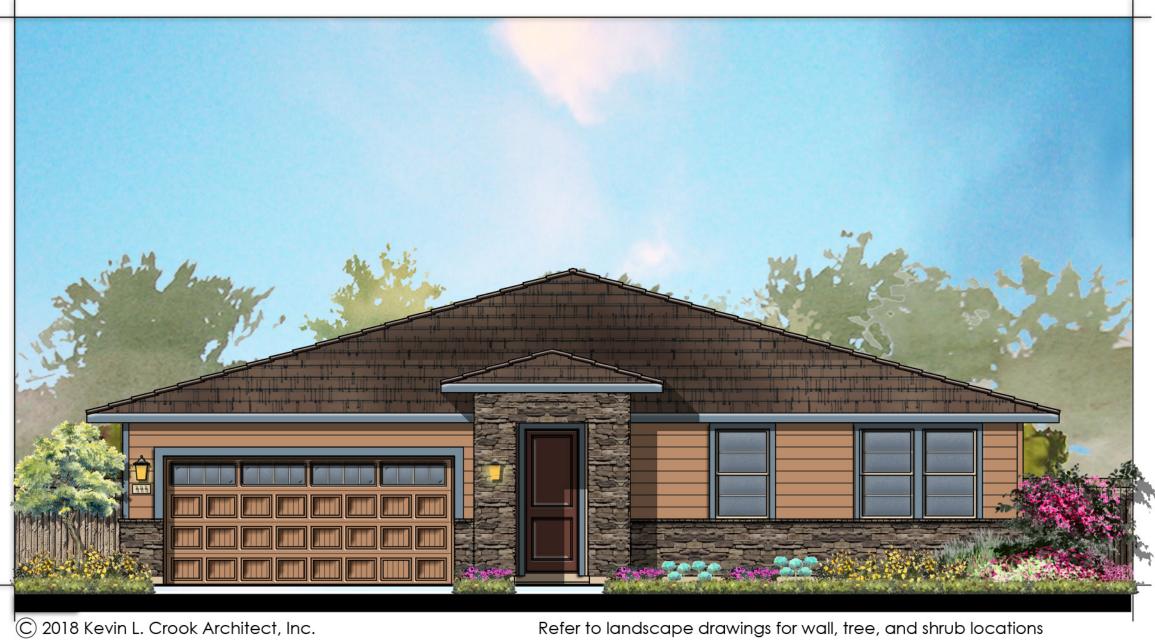

#### Site and Architectural Analysis

The single-family residential neighborhoods of Citrus Trails will feature a complementary mix of modern interpretations of the historical architectural styles typical of the Loma Linda community. As required by Chapter 17.82 "Historic Mission Overlay District", new development within the district "shall be preserved and enhance the Mission Road area and associated historical and cultural resources". The proposed development will be designed using historical architectural styles from the list supplied in Chapter 17.82. The applicant is incorporating the following 5 permitted architectural styles: Monterey, Italianate, Mediterranean Revival, Prairie, and Craftsman. Additionally, out of the 5 styles, there will be a minimum of 3 colors per style and 8 different floor plans. See Attachment B, Project Plans.

Architectural features found on the homes will include brick siding, shutters, stone ledges, fascia lap siding, stucco paint, gable end detail, wrought iron, corbels, large window trim, etc. More architectural details and enhancements can be found within the project plans for each style. See Attachment B, Project Plans.