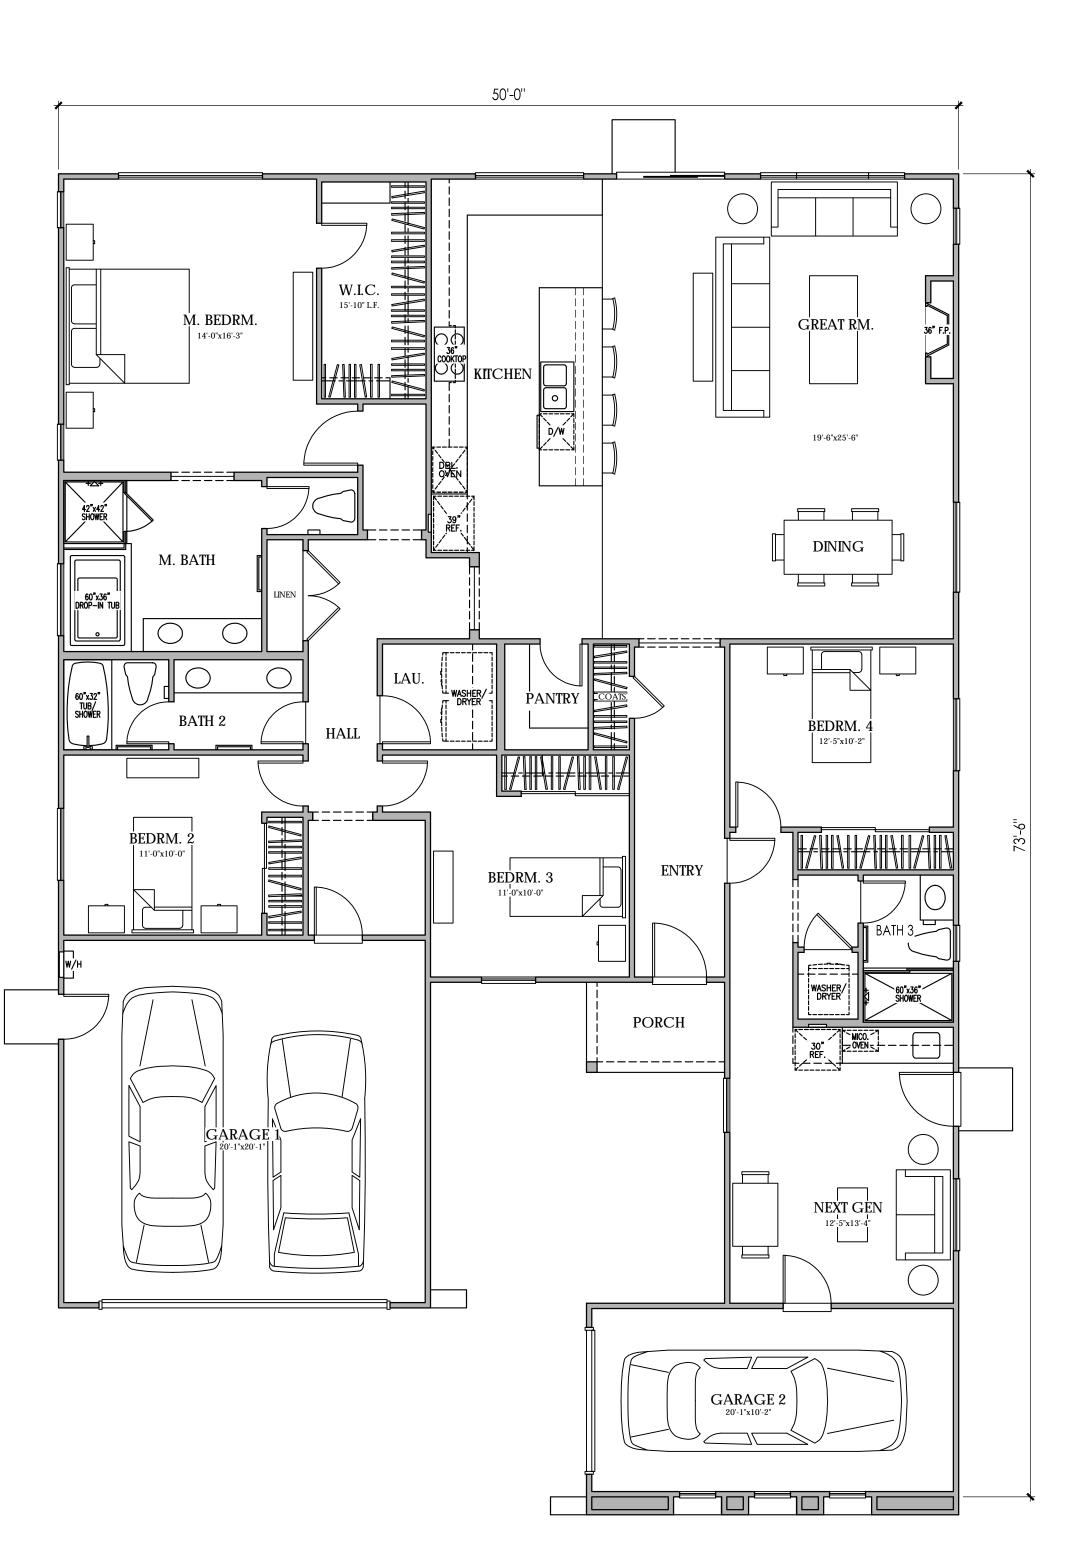

#### **Project Description**

The Precise Plan of Design application is for the proposed architectural designs and configuration of the homes in the "Citrus Trails" community. Project includes the construction of 224 single-family residences, 2 park facilities, an open-space paseo, 2 lettered lots for water quality basins, and various amenities associated with Tract Map 18990.

#### Site and Architectural Analysis

The single-family residential neighborhoods of Citrus Trails will feature a complementary mix of modern interpretations of the historical architectural styles typical of the Loma Linda community. As required by Chapter 17.82 "Historic Mission Overlay District", new development within the district "shall be preserved and enhance the Mission Road area and associated historical and cultural resources". The proposed development will be designed using historical architectural styles from the list supplied in Chapter 17.82. The applicant is incorporating the following 5 permitted architectural styles: Monterey, Italianate, Mediterranean Revival, Prairie, and Craftsman. Additionally, out of the 5 styles, there will be a minimum of 3 colors per style and 8 different floor plans. See Attachment B, Project Plans.

The one-story homes will be separated from the two-story homes and located on different blocks. Lot sizes will range from 7,200 to 14,844 square feet, which comply with the minimum lot area requirements of the CTMP, LLMC, and Measure V. A minimum of 20 feet of side-setback between residences has been established across the community in order to provide more open space for the residents as well as access for the fire department. To avoid the "wall" effect, the homes will have staggered setbacks on all sides. The project density of 2.44 dwelling units per acre is less than the maximum density of 4 units per acre allowed by the Master Plan, LLMC, and the General Plan Land Use designation of "Low Density Residential" within Special Planning Area "D".