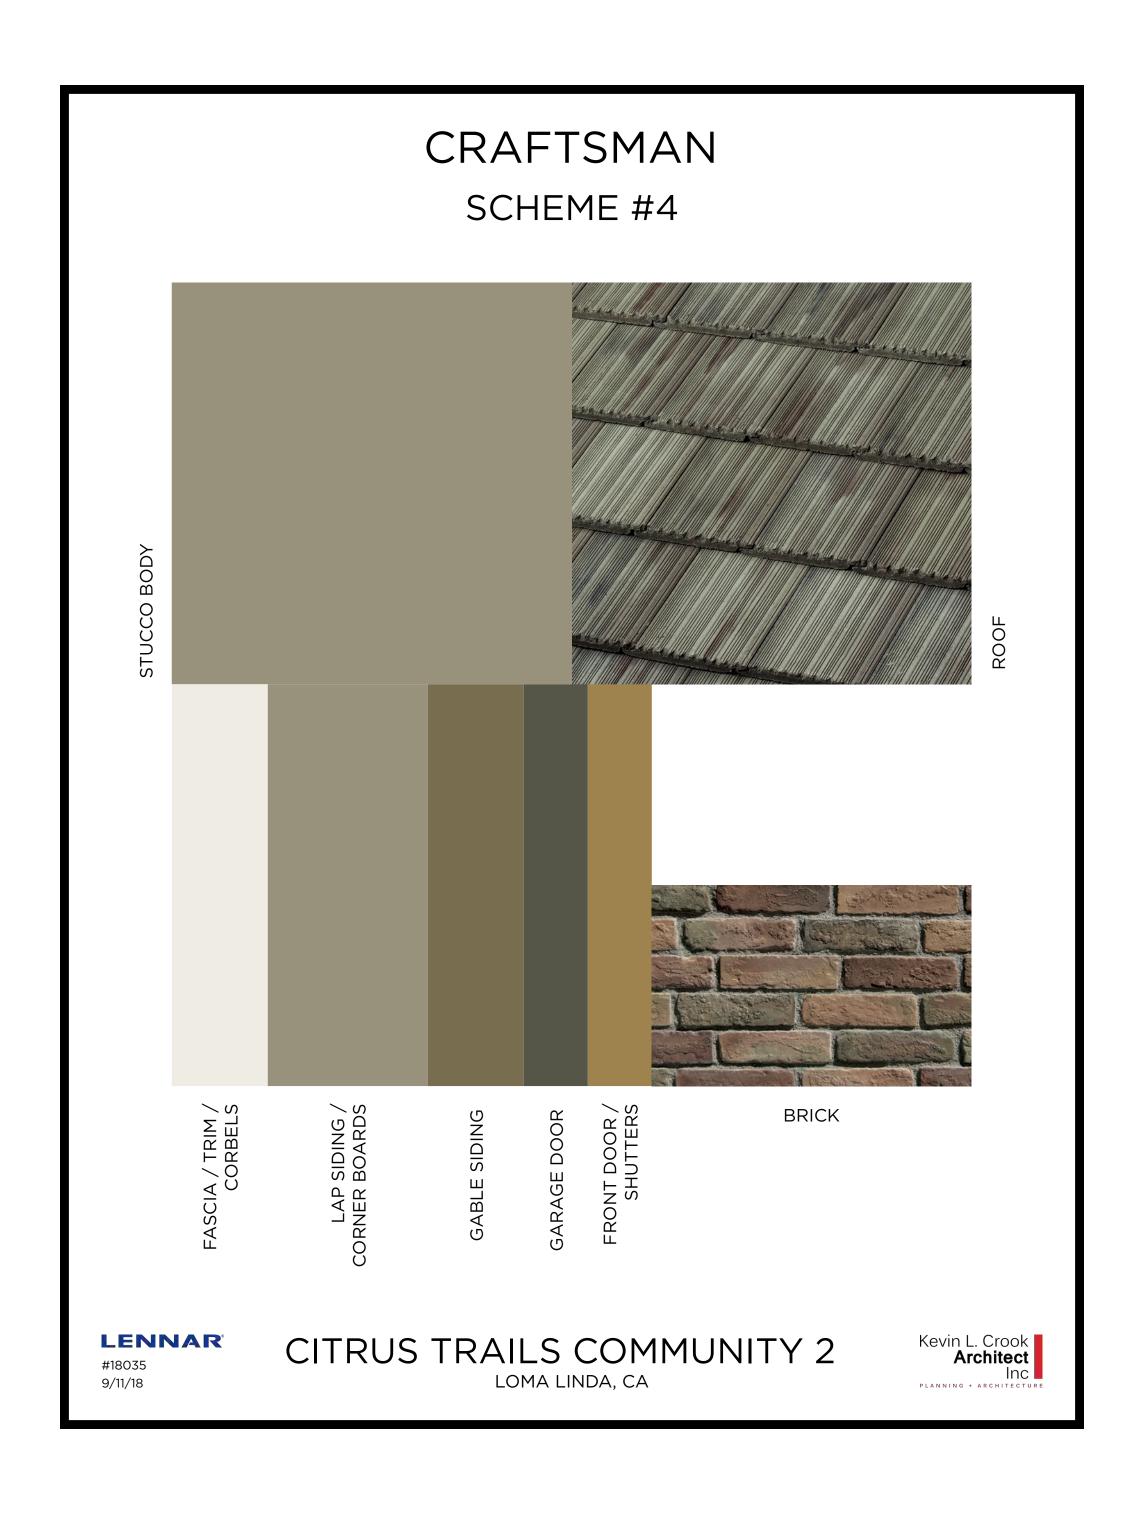

#### Site and Architectural Analysis

The single-family residential neighborhoods of Citrus Trails will feature a complementary mix of modern interpretations of the historical architectural styles typical of the Loma Linda community. As required by Chapter 17.82 "Historic Mission Overlay District", new development within the district "shall be preserved and enhance the Mission Road area and associated historical and cultural resources". The proposed development will be designed using historical architectural styles from the list supplied in Chapter 17.82. The applicant is incorporating the following 5 permitted architectural styles: Monterey, Italianate, Mediterranean Revival, Prairie, and Craftsman. Additionally, out of the 5 styles, there will be a minimum of 3 colors per style and 8 different floor plans. See Attachment B, Project Plans.

Architectural features found on the homes will include brick siding, shutters, stone ledges, fascia lap siding, stucco paint, gable end detail, wrought iron, corbels, large window trim, etc. More architectural details and enhancements can be found within the project plans for each style. See Attachment B, Project Plans.