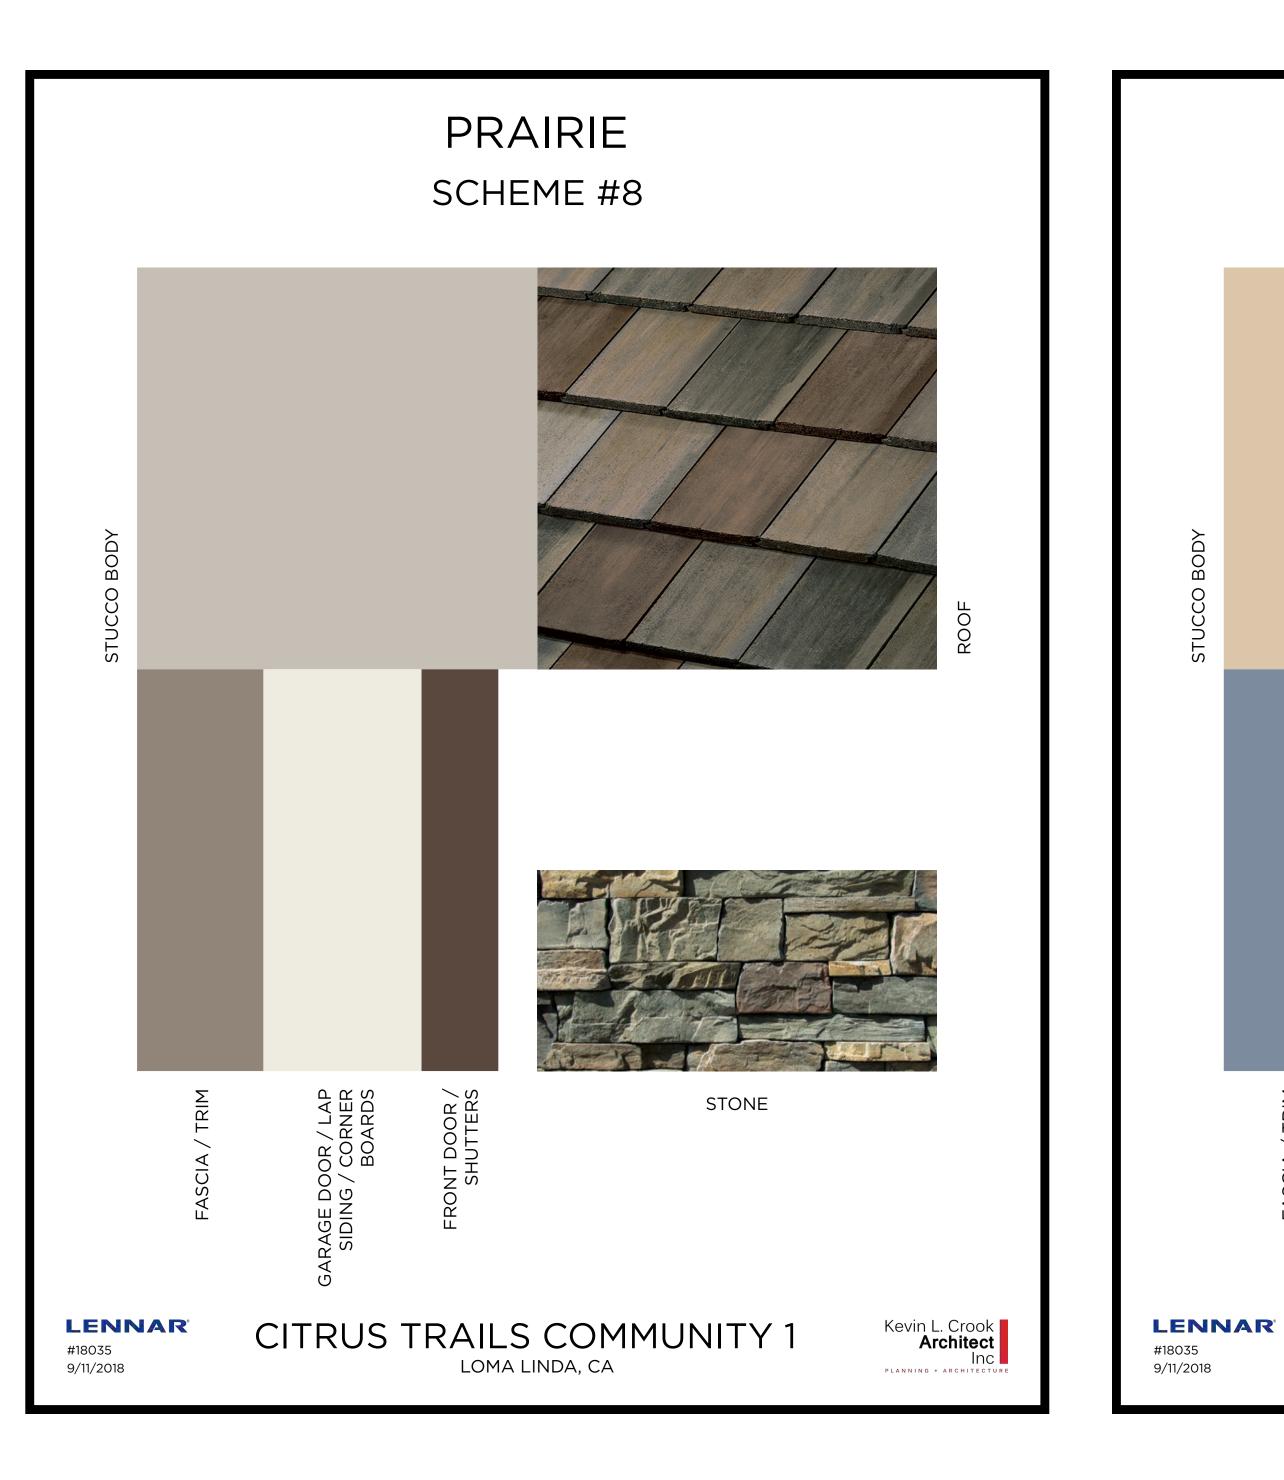

| SCHEME 7                   | SCHEME 8              | SCHEME 9            |
|----------------------------|-----------------------|---------------------|
| 1523                       | 1554                  | 1608                |
| SW7541 GRECIAN IVORY       | SW7641 COLONNADE GRAY | SW7716 CROSSAINT    |
| SW6179                     | SW6074                | SW6242              |
| ARTICHOKE                  | SPALDING GRAY         | BRACING BLUE        |
| SW7523<br>BURNISHED BRANDY | SW7008<br>ALABASTER   | SW7718<br>OAK CREEK |
| SW9183                     | SW7510                | SW2837              |
| DARK CLOVE                 | CHATEAU BROWN         | AURORA BROWN        |
| 1FECY3182                  | 1FACS0330             | 1FACS3184           |
| GARNET BLEND               | APPALACHIAN BLEND     | RUSTIC BROWN BLD    |
| PROVO CANYON               | MONARCH               | TOBACCO BLEND       |
| ALMOND                     | ALMOND                | ALMOND              |
|                            |                       |                     |