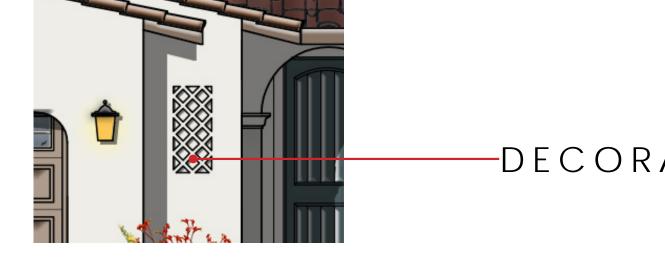

Architectural features found on the homes will include brick siding, shutters, stone ledges, fascia lap siding, stucco paint, gable end detail, wrought iron, corbels, large window trim, etc. More architectural details and enhancements can be found within the project plans for each style. See Attachment B, Project Plans.