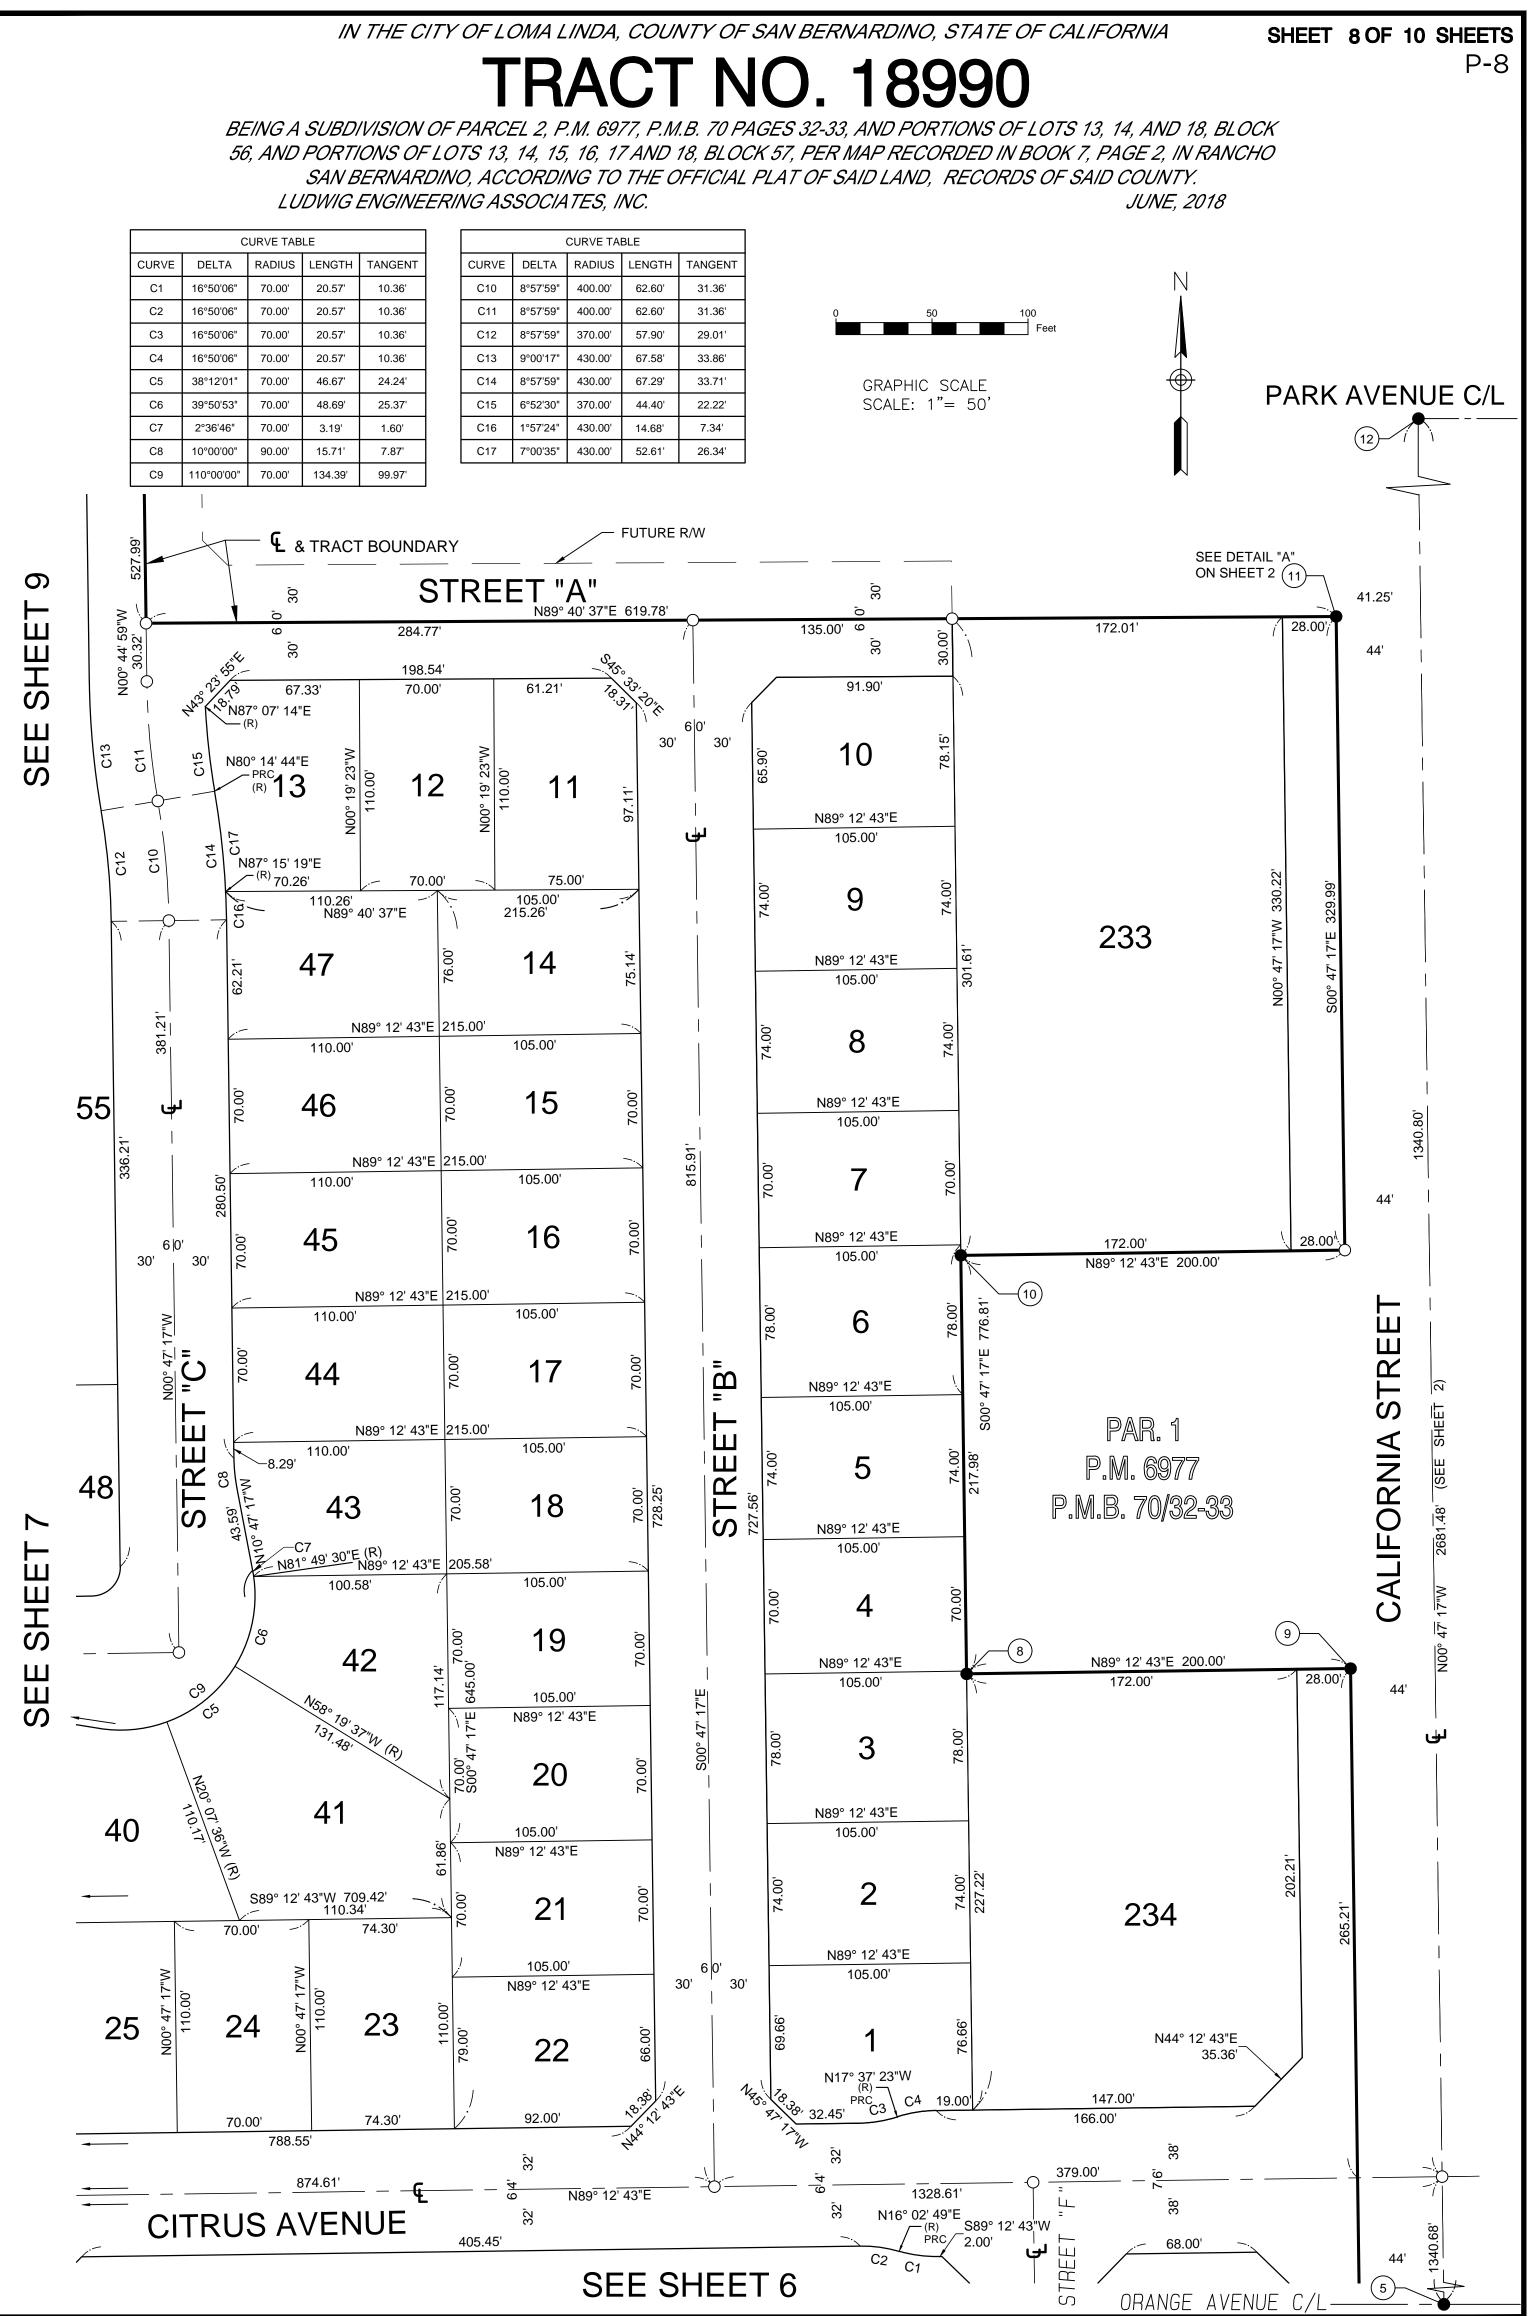

#### <u>I.</u> <u>Consent Calendar</u>

- 3. Demands Register
- 4. Minutes of November 13, 2018
- 5. October 2018 Treasurer's Report
- 6. September and October 2018 Fire Department Reports
- 7. Declare surplus and authorize disposal of various technology devices and associated equipment **[Information Systems]**
- 8. Accept as complete and authorize recordation of Notice of Completion for Resurfacing and striping tennis and pickle ball courts at Elmer Digneo Park and Leonard Bailey Park, California Resurfacing, Contractor [Public Works]
- 9. Accept grant from Homeland Security Grant Program, Fiscal Year 2016 (HSGP) in the amount of \$35,900, declare the revenue and authorize appropriation for the purchase of Ballistic Protection and Hemorrhage-control Kits [**Fire**]
- 10. Award contract to replace Fire Station 251, Emergency Operations Center and breezeway flooring **[Fire]**
- 11. Approve Utility Plant Mechanic position description [Human Resources]
- 12. Adopt Council Bill #R-2018-41 adopting modification to the Miscellaneous Compensation Plan and combining with the Safety Compensation Plan as one document for Fiscal Years 2018-2019 and 2019-2020 pursuant to California Code of Regulations §570.5 [Human Resources]
- 13. Fire Chief Separation Agreement [City Manager/Fire]
- 14. Council Bill #R 2018-40 and Final Tract Map No. 18990 (West side of California Street between Redlands Boulevard and Mission Road, Lennar Homes) [Public Works]

| A-39       | PLAN 3105 - FRONT ELEVATIONS                             |
|------------|----------------------------------------------------------|
| A-40       | PLAN 3105 - MEDITERRANEAN REVIVAL "A" ELEVATION          |
| A-41       | PLAN 3105 - MEDITERRANEAN REVIVAL "A" ELEVATION ENHANCED |
| A-42       | PLAN 3105 - CRAFTSMAN "B" ELEVATION                      |
| A-43       | PLAN 3105 - CRAFTSMAN "B" ELEVATION ENHANCED             |
| A-44       | PLAN 3105 - ITALIANATE "C" ELEVATION                     |
| A-45       | PLAN 3105 - ITALIANATE "C" ELEVATION ENHANCED            |
| A-46       | PLAN 3423 - FLOOR PLANS                                  |
| A-47       | PLAN 3423 - FRONT ELEVATIONS                             |
| A-48       | PLAN 3423 - MEDITERRANEAN REVIVAL "A" ELEVATION          |
| A-49       | PLAN 3423 - MEDITERRANEAN REVIVAL "A" ELEVATION ENHANCED |
| A-50       | PLAN 3423 - CRAFTSMAN "B" ELEVATION                      |
| A-51       | PLAN 3423 - CRAFTSMAN "B" ELEVATION ENHANCED             |
| A-52       | PLAN 3423 - ITALIANATE "C" ELEVATION                     |
| A-53       | PLAN 3423 - ITALIANATE "C" ELEVATION ENHANCED            |
| A-54       | PLAN 4122 - FLOOR PLANS                                  |
| A-55       | PLAN 4122 - FRONT ELEVATIONS                             |
| A-56       | PLAN 4122 - MEDITERRANEAN REVIVAL "A" ELEVATION          |
| A-57       | PLAN 4122 - MEDITERRANEAN REVIVAL "A" ELEVATION ENHANCED |
| A-58       | PLAN 4122 - CRAFTSMAN "B" ELEVATION                      |
| A-59       | PLAN 4122 - CRAFTSMAN "B" ELEVATION ENHANCED             |
| A-60       | PLAN 4122 - ITALIANATE "C" ELEVATION                     |
| A-61       | PLAN 4122 - ITALIANATE "C" ELEVATION ENHANCED            |
| A-62       | ARCHITECTURAL DETAILS - MEDITERRANEAN REVIVAL            |
| A-63       | ARCHITECTURAL DETAILS - CRAFTSMAN                        |
| A-64       | ARCHITECTURAL DETAILS - ITALIANATE                       |
| A-65       | WRITTEN COLOR SCHEMES                                    |
| A-66       | COLOR BOARDS - MEDITERRANEAN REVIVAL                     |
| A-67       | COLOR BOARDS - CRAFTSMAN                                 |
| A-68       | COLOR BOARDS - ITALIANATE                                |
| L-1        | LANDSCAPE CONCEPT - OVERALL LANDSCAPE PLAN               |
| L-2        | LANDSCAPE CONCEPT - ENTRY MONUMENT PLAN                  |
| L-3        | LANDSCAPE CONCEPT - NORTH PARK ENLARGEMENT               |
| L-4        | LANDSCAPE CONCEPT - SOUTH PARK ENLARGEMENT               |
| L-5        | LANDSCAPE CONCEPT - WALL AND FENCE PLAN                  |
| L-6        | LANDSCAPE CONCEPT - FRONT YARD TYPICAL PLANTING          |
| C-1        | TRACT MAP                                                |
| C-2        | LOT SUMMARY TABLES                                       |
| C-3        | LOTS 1 - 55                                              |
| C-4        | LOTS 56 - 143 & 149 - 163                                |
| C-5        | LOTS 144 - 148 & 164 - 224                               |
| P-1 - P-10 | PLANNING - TRACT 18990                                   |
|            |                                                          |