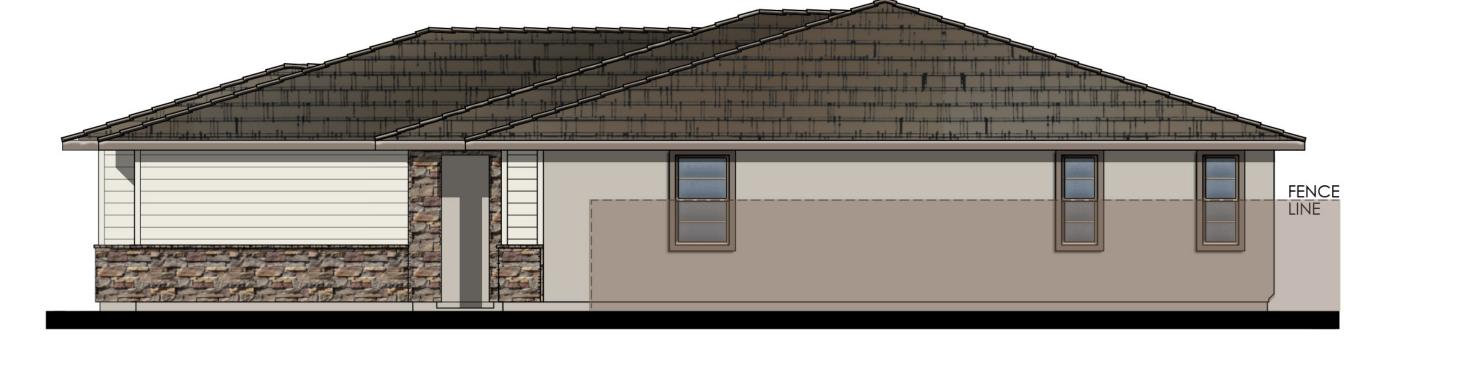

#### Site and Architectural Analysis

The single-family residential neighborhoods of Citrus Trails will feature a complementary mix of modern interpretations of the historical architectural styles typical of the Loma Linda community. As required by Chapter 17.82 "Historic Mission Overlay District", new development within the district "shall be preserved and enhance the Mission Road area and associated historical and cultural resources". The proposed development will be designed using historical architectural styles from the list supplied in Chapter 17.82. The applicant is incorporating the following 5 permitted architectural styles: Monterey, Italianate, Mediterranean Revival, Prairie, and Craftsman. Additionally, out of the 5 styles, there will be a minimum of 3 colors per style and 8 different floor plans. See Attachment B, Project Plans.

Architectural features found on the homes will include brick siding, shutters, stone ledges, fascia lap siding, stucco paint, gable end detail, wrought iron, corbels, large window trim, etc. More architectural details and enhancements can be found within the project plans for each style. See Attachment B, Project Plans.