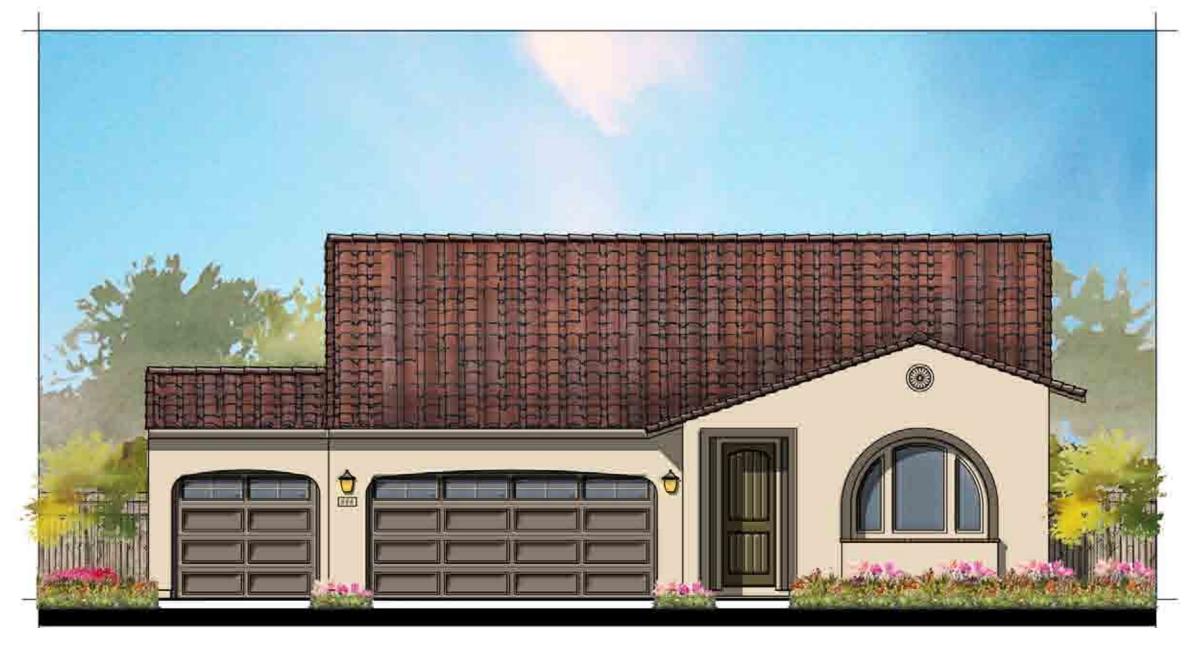

#### Site and Architectural Analysis

The single-family residential neighborhoods of Citrus Trails will feature a complementary mix of modern interpretations of the historical architectural styles typical of the Loma Linda community. As required by Chapter 17.82 "Historic Mission Overlay District", new development within the district "shall be preserved and enhance the Mission Road area and associated historical and cultural resources". The proposed development will be designed using historical architectural styles from the list supplied in Chapter 17.82. The applicant is incorporating the following 5 permitted architectural styles: Monterey, Italianate, Mediterranean Revival, Prairie, and Craftsman. Additionally, out of the 5 styles, there will be a minimum of 3 colors per style and 8 different floor plans. See Attachment B, Project Plans.

Architectural features found on the homes will include brick siding, shutters, stone ledges, fascia lap siding, stucco paint, gable end detail, wrought iron, corbels, large window trim, etc. More architectural details and enhancements can be found within the project plans for each style. See Attachment B, Project Plans.