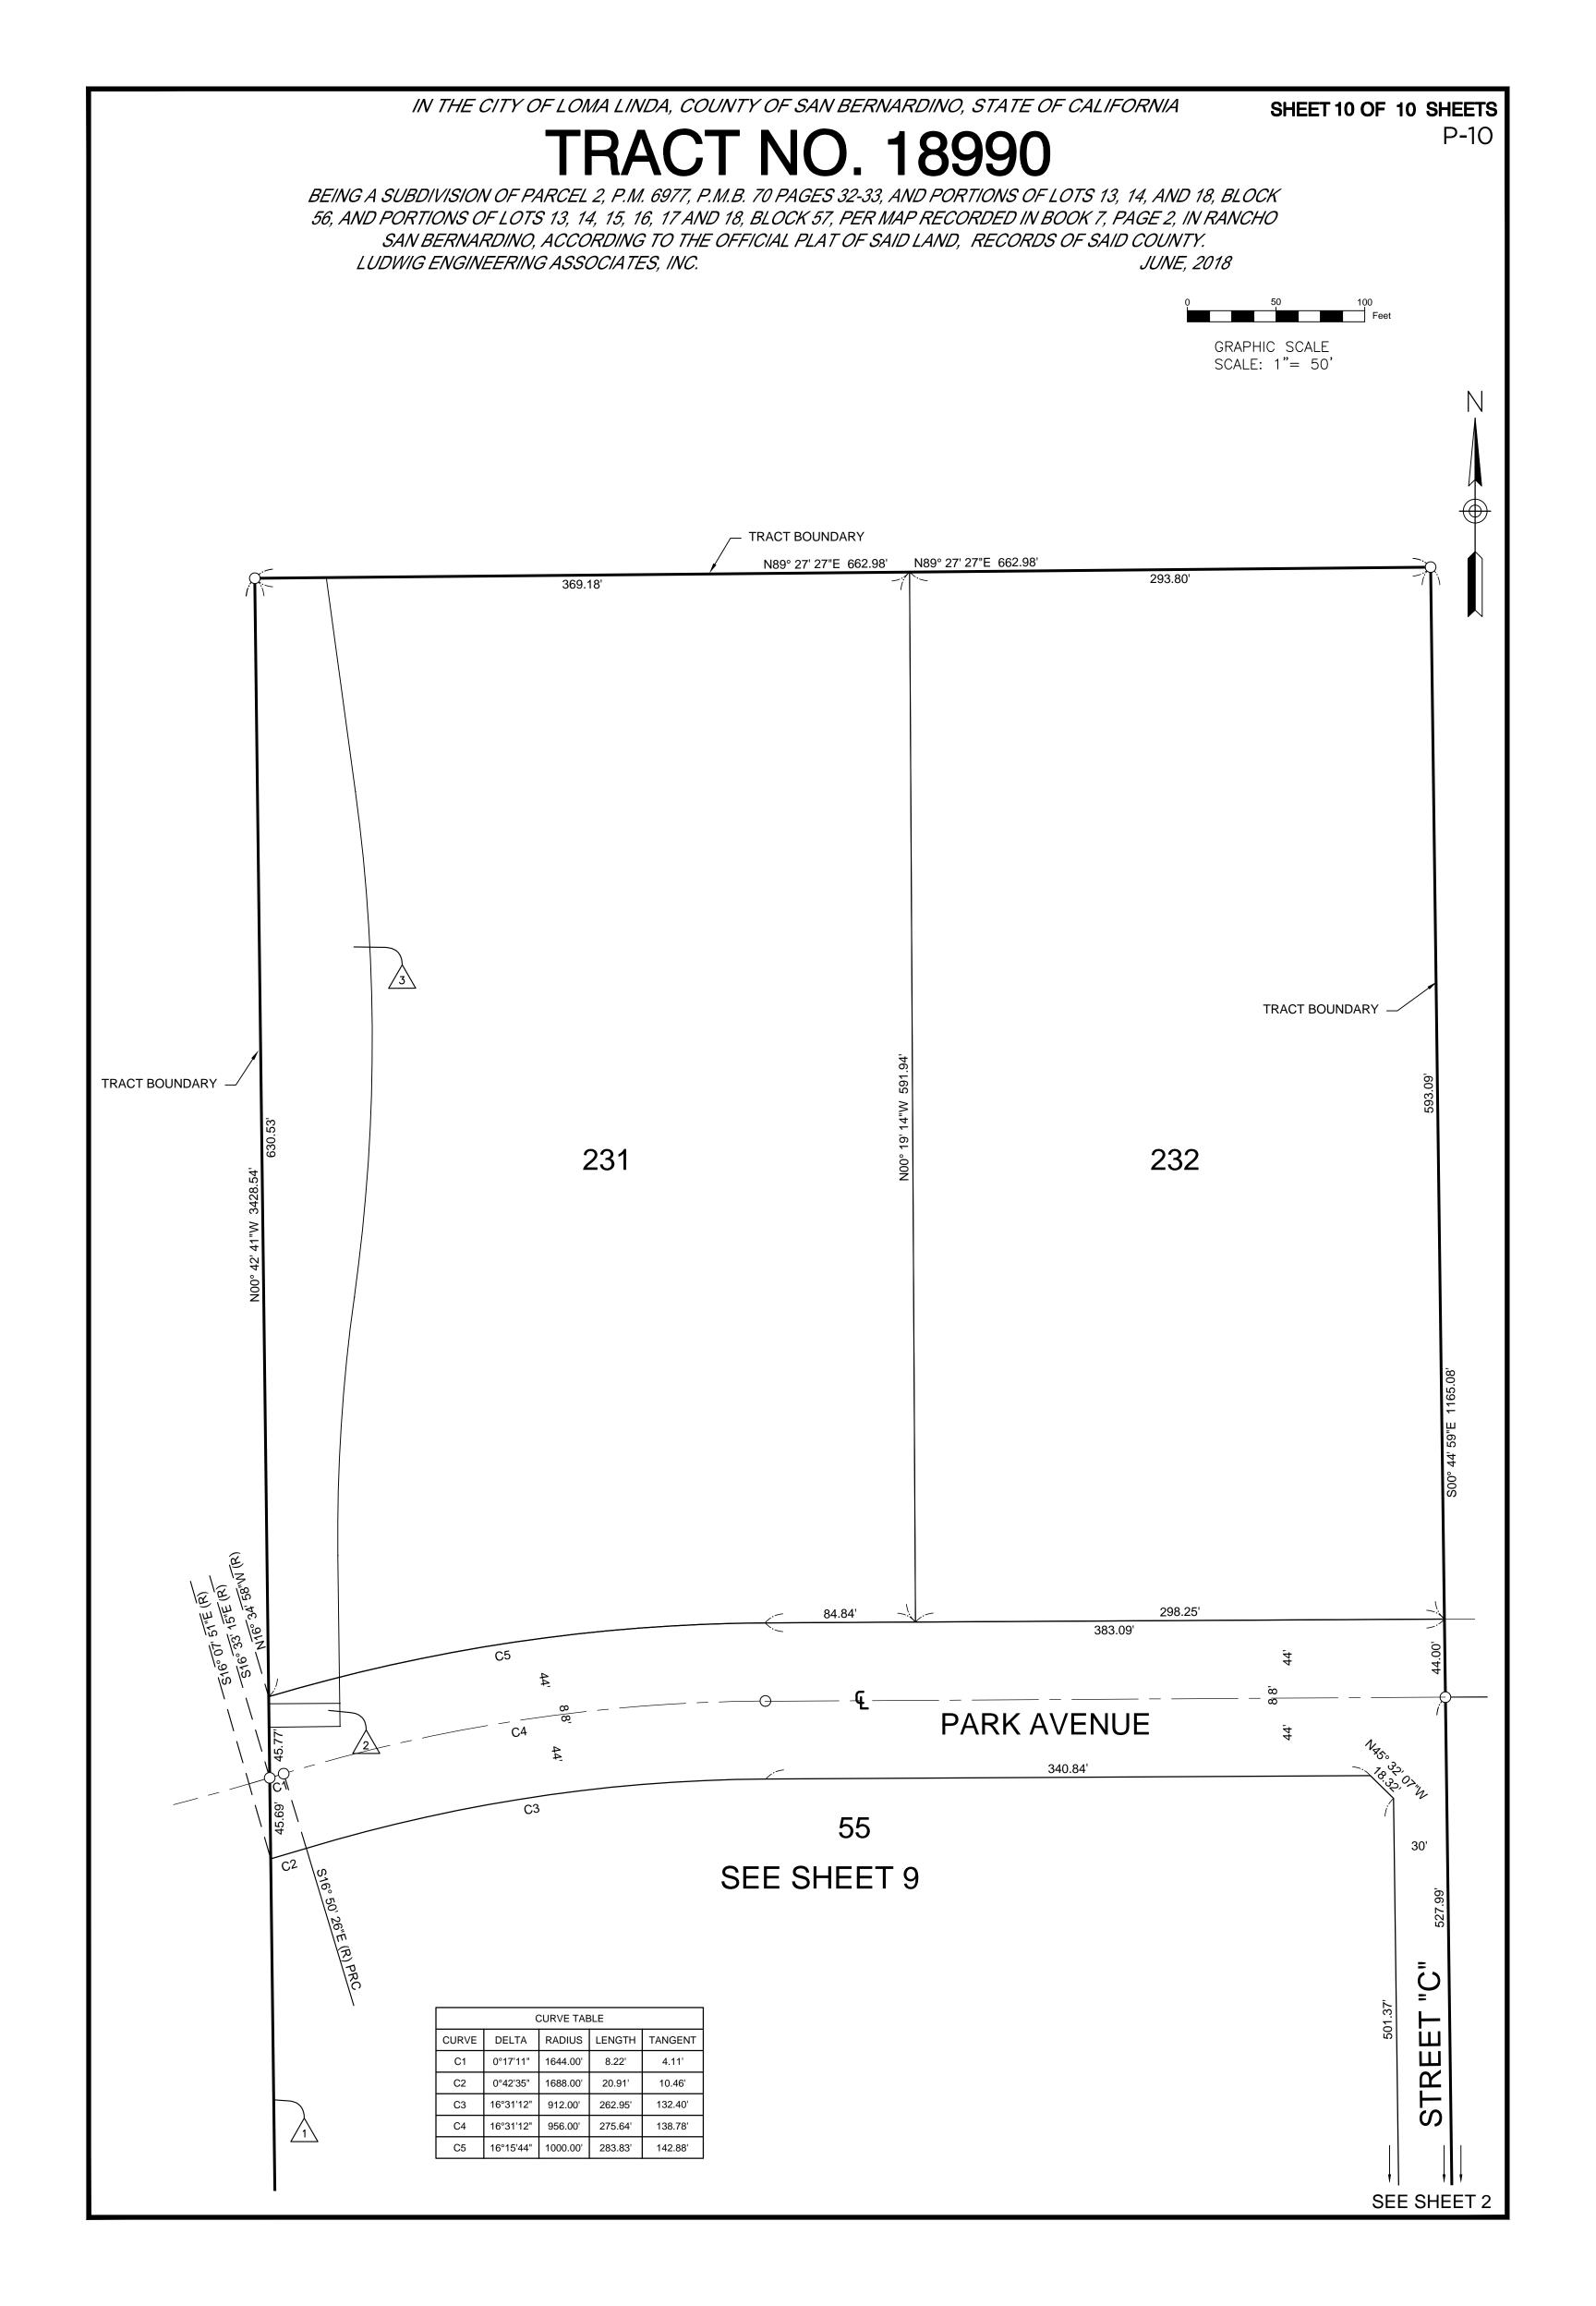

#### H. Scheduled and Related Items

- 1. **Commendation** Loma Linda resident Ruben Favela for heroism while assisting a deputy during the arrest of a violent, armed gang member **[Sheriff]**
- 2. <u>Public Hearing</u> Determine the project is exempt from CEQA, ratify the Certificate of Appropriateness, and approve the Precise Plan of Design No. P18-106, for the proposed architectural designs and configuration of the Citrus Trails community located at Mission Rd. and California St. within the Citrus Trails Master Plan area, Special Planning Area "D" Land Use Designation, and Planned Community Zone. Project includes the construction of 224 single-family residences, 2 public park facilities, an open-space paseo, 2 lettered lots for water quality basins, and various amenities associated with Tract Map 18990 and Planning Areas 2-6, 2-8, 2-12, 2-13, 2-14, 2-15, 2-16, 2-17, 2-18 [Community Development]

#### <u>I.</u> <u>Consent Calendar</u>

- 3. Demands Register
- 4. Minutes of November 13, 2018
- 5. October 2018 Treasurer's Report
- 6. September and October 2018 Fire Department Reports
- 7. Declare surplus and authorize disposal of various technology devices and associated equipment **[Information Systems]**
- 8. Accept as complete and authorize recordation of Notice of Completion for Resurfacing and striping tennis and pickle ball courts at Elmer Digneo Park and Leonard Bailey Park, California Resurfacing, Contractor [Public Works]
- 9. Accept grant from Homeland Security Grant Program, Fiscal Year 2016 (HSGP) in the amount of \$35,900, declare the revenue and authorize appropriation for the purchase of Ballistic Protection and Hemorrhage-control Kits [**Fire**]
- 10. Award contract to replace Fire Station 251, Emergency Operations Center and breezeway flooring **[Fire]**
- 11. Approve Utility Plant Mechanic position description [Human Resources]
- 12. Adopt Council Bill #R-2018-41 adopting modification to the Miscellaneous Compensation Plan and combining with the Safety Compensation Plan as one document for Fiscal Years 2018-2019 and 2019-2020 pursuant to California Code of Regulations §570.5 [Human Resources]
- 13. Fire Chief Separation Agreement [City Manager/Fire]
- 14. Council Bill #R 2018-40 and Final Tract Map No. 18990 (West side of California Street between Redlands Boulevard and Mission Road, Lennar Homes) [Public Works]

#### K. <u>New Business</u>

- 16. Calendar Year 2019 meeting schedule [City Clerk]
- **L.** <u>**Reports of Councilmen**</u> (This portion of the agenda provides City Council Members an opportunity to provide information relating to other boards/commissions/committees to which City Council Members have been appointed).
- <u>M.</u> <u>Reports Of Officers</u> (This portion of the agenda provides Staff the opportunity to provide informational items that are of general interest as well as information that has been requested by the City Council).
  - 17. Presentation regarding proposed Roundabout at intersection of Anderson Street and Mound Street [Public Works]
- <u>N.</u> <u>Adjournment</u> to December 18, 2018 @ 7:00 p.m.

**FROM:** Konrad Bolowich, Assistant City Manager, Community Development Director

**SUBJECT:** Determine the project is exempt from CEQA, ratify the Certificate of Appropriateness, and approve the Precise Plan of Design No. P18-106, for the proposed architectural designs and configuration of the Citrus Trails community located at Mission Rd. and California St. within the Citrus Trails Master Plan area, Special Planning Area "D" Land Use Designation, and Planned Community Zone. Project includes the construction of 224 single-family residences, 2 public park facilities, an open-space paseo, 2 lettered lots for water quality basins, and various amenities associated with Tract Map 18990 and Planning Areas 2-6, 2-8, 2-12, 2-13, 2-14, 2-15, 2-16, 2-17, 2-18.

#### STAFF RECOMMENDS CITY COUNCIL TAKE THE FOLLOWING ACTIONS:

- 1. **DETERMINE** the project is exempt from the California Environmental Quality Act (CEQA) pursuant to CEQA Guidelines Section 15182, which states: "Where a public agency has prepared an EIR on a specific plan after January 1, 1980, no EIR or negative declaration need be prepared for a residential project undertaken pursuant to and in conformity to that specific plan if the project meets the requirements of this section," and;
- 2. RATIFY Certificate of Appropriateness for Precise Plan of Design (PPD) No. P18-106, and;
- **3. APPROVE** Precise Plan of Design No. P18-106, for the proposed architectural designs and configuration of the Citrus Trails community located at Mission Rd. and California St. within the Citrus Trails Master Plan area, Special Planning Area "D" Land Use Designation, and Planned Community Zone. Project includes the construction of 224 single-family residences, 2 public park facilities, an open-space paseo, 2 lettered lots for water quality basins, and various amenities associated with Tract Map 18990 and Planning Areas 2-6, 2-8, 2-12, 2-13, 2-14, 2-15, 2-16, 2-17, 2-18, based on the Findings contained in the Staff Report and subject to the initial Conditions of Approval approved on September 12, 2017 and the conditions added during the review of the subject PPD application.

#### BACKGROUND AND SUMMARY

On August 1, 2017, Loma Linda City Council approved the Citrus Trails Master Plan (CTMP) in association with the following applications: General Plan Amendment No. 14-149, Specific Plan Amendment No. 15-086, Zone Change No. 15-087, and Tentative Tract Map No. 15-008. A Planned Development Overlay Permit was also established that evening through Council Bill #O-2017-03. The project included the subdivision of 111.7 acres to create 224 residential lots, 3 mixed-use lots, 1 senior-housing lot, 6 lots to support park, open space and paseos/trails, and 3 letter lots for drainage. The tract within the Master Plan was known as "Citrus Trails" and located within the area designated as Special Planning Area "D" (Phase II Concept Area). On September 12, Council had its 2<sup>nd</sup> reading and adopted the above referenced applications along with an Environmental Impact Report that examined the significant environmental effects and identified ways to mitigate such effects.

In accordance with the CTMP, the residential development portion and site improvements require subsequent discretionary entitlement through a Precise Plan of Design (PPD) application. In July of 2018, Lennar Homes submitted such application for the architectural designs and configuration of 91.7 acres within the "Citrus Trails" community. The proposed project consists of 224 single-family residences, 2 public park facilities, an open-space paseo, 2 lettered lots for water quality basins, and various amenities associated with Tract Map 18990 and Planning Areas 2-6, 2-8, 2-12, 2-13, 2-14, 2-15, 2-16, 2-17, and 2-18. The remaining Planning Areas within the tract boundaries are not part of this entitlement request.

#### **Project Description**

The Precise Plan of Design application is for the proposed architectural designs and configuration of the homes in the "Citrus Trails" community. Project includes the construction of 224 single-family residences, 2 park facilities, an open-space paseo, 2 lettered lots for water quality basins, and various amenities associated with Tract Map 18990.

#### **Existing Setting**

The project site is located within Special Planning Area "D", one of the 7 special areas identified in the Loma Linda General Plan. It is west of California St., north of Mission Rd., and south of Redlands Blvd. It consists of 91.7 acres of vacant land within the approved Citrus Trail Tract Map 18990 and 9 different Planning Areas: 2-6, 2-8, 2-12, 2-13, 2-14, 2-15, 2-16, 2-17, 2-18. There will be multiple points of vehicular access to serve the development. Residents will be able to enter through existing streets such as California St., Mission Rd., Citrus Ave., Orange Ave., and Park Ave. All internal streets within the subdivision, including the 16 new streets, will be designed to City of Loma Linda public road standards.

The 224 residences, 2 public parks, open paseos, and the 2 water quality basins will be located on 91.7 acres within the approved Citrus Trails tract, Map 18990 and 9 Planning Areas. Lot

sizes would range from 7,200 to 14,844 square feet which would comply with the minimum lot area required by the Citrus Trails Master Plan, Loma Linda Municipal Code, and with Measure V.