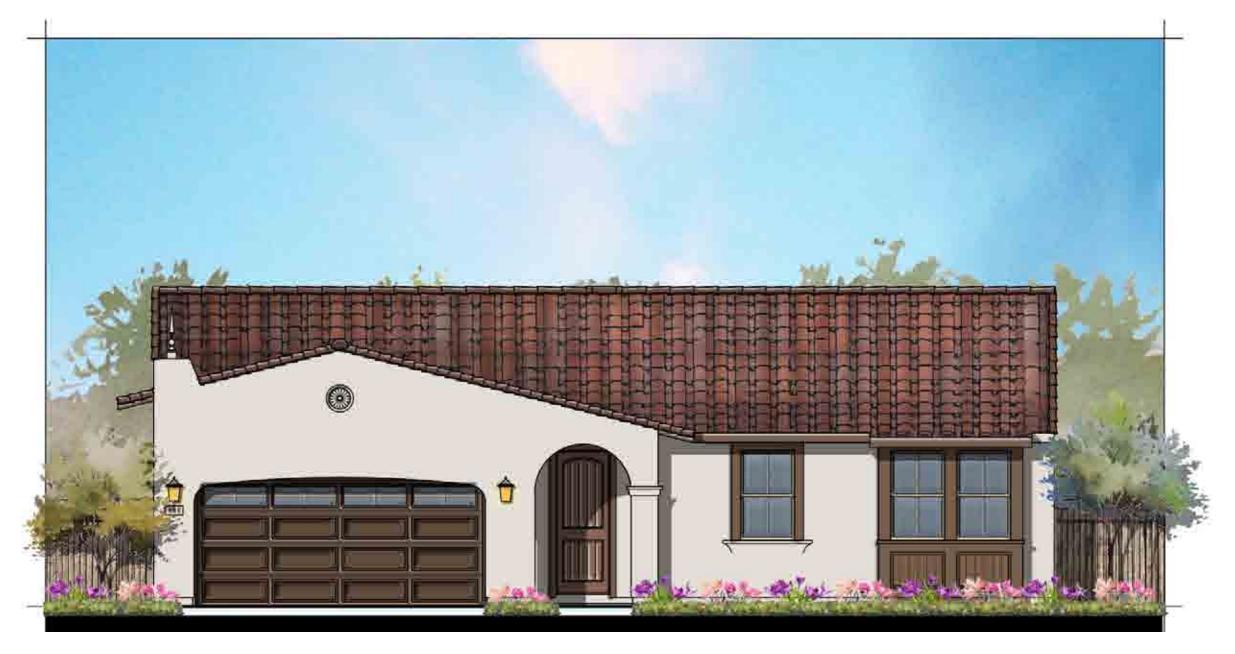

#### Site and Architectural Analysis

The single-family residential neighborhoods of Citrus Trails will feature a complementary mix of modern interpretations of the historical architectural styles typical of the Loma Linda community. As required by Chapter 17.82 "Historic Mission Overlay District", new development within the district "shall be preserved and enhance the Mission Road area and associated historical and cultural resources". The proposed development will be designed using historical architectural styles from the list supplied in Chapter 17.82. The applicant is incorporating the following 5 permitted architectural styles: Monterey, Italianate, Mediterranean Revival, Prairie, and Craftsman. Additionally, out of the 5 styles, there will be a minimum of 3 colors per style and 8 different floor plans. See Attachment B, Project Plans.

Architectural features found on the homes will include brick siding, shutters, stone ledges, fascia lap siding, stucco paint, gable end detail, wrought iron, corbels, large window trim, etc. More architectural details and enhancements can be found within the project plans for each style. See Attachment B, Project Plans.

# COMMUNITY 1

| A-1  | STREET SCENE LOT 214 - 220                      |
|------|-------------------------------------------------|
| A-2  | PLAN 1950 - FLOOR PLANS                         |
| A-3  | PLAN 1950 - FRONT ELEVATIONS                    |
| A-4  | PLAN 1950 - MEDITERRANEAN REVIVAL "A" ELEVATION |
| A-5  | PLAN 1950 - MONTEREY "B" ELEVATION              |
| A-6  | PLAN 1950 - MONTEREY "B" ELEVATION ENHANCED     |
| A-7  | PLAN 1950 - PRAIRIE "C" ELEVATION               |
| A-8  | PLAN 2094 - FLOOR PLANS                         |
| A-9  | PLAN 2094 - FRONT ELEVATIONS                    |
| A-10 | PLAN 2094 - MEDITERRANEAN REVIVAL "A" ELEVATION |
| A-11 | PLAN 2094 - MONTEREY "B" ELEVATION              |
| A-12 | PLAN 2094 - PRAIRIE "C" ELEVATION               |
| A-13 | PLAN 2287 - FLOOR PLANS                         |
| A-14 | PLAN 2287 - FRONT ELEVATIONS                    |
| A-15 | PLAN 2287 - MEDITERRANEAN REVIVAL "A" ELEVATION |
| A-16 | PLAN 2287 - MONTEREY "B" ELEVATION              |
| A-17 | PLAN 2287 - PRAIRIE "C" ELEVATION               |
| A-18 | PLAN 2434 - FLOOR PLANS                         |
| A-19 | PLAN 2434 - FRONT ELEVATIONS                    |
| A-20 | PLAN 2434 - MEDITERRANEAN REVIVAL "A" ELEVATION |
| A-21 | PLAN 2434 - MONTEREY "B" ELEVATION              |
| A-22 | PLAN 2434 - PRAIRIE "C" ELEVATION               |
| A-23 | ARCHITECTURAL DETAILS - MEDITERRANEAN REVIVAL   |
| A-24 | ARCHITECTURAL DETAILS - MONTEREY                |
| A-25 | ARCHITECTURAL DETAILS - PRAIRIE                 |
| A-26 | WRITTEN COLOR SCHEMES                           |
| A-27 | COLOR BOARDS - MEDITERRANEAN REVIVAL            |
| A-28 | COLOR BOARDS - MONTEREY                         |
| A-29 | COLOR BOARDS - PRAIRIE                          |
|      |                                                 |

A-2 #18035 10/24/18 PLANNING + ARCHITECTURE

MEDITERRANEAN REVIVAL "A"

PLAN 1950 - FRONT ELEVATIONS

PRAIRIE "C"

MONTEREY "B"

 $\odot$  2018 Kevin L. Crook Architect, Inc.

Refer to landscape drawings for wall, tree, and shrub locations