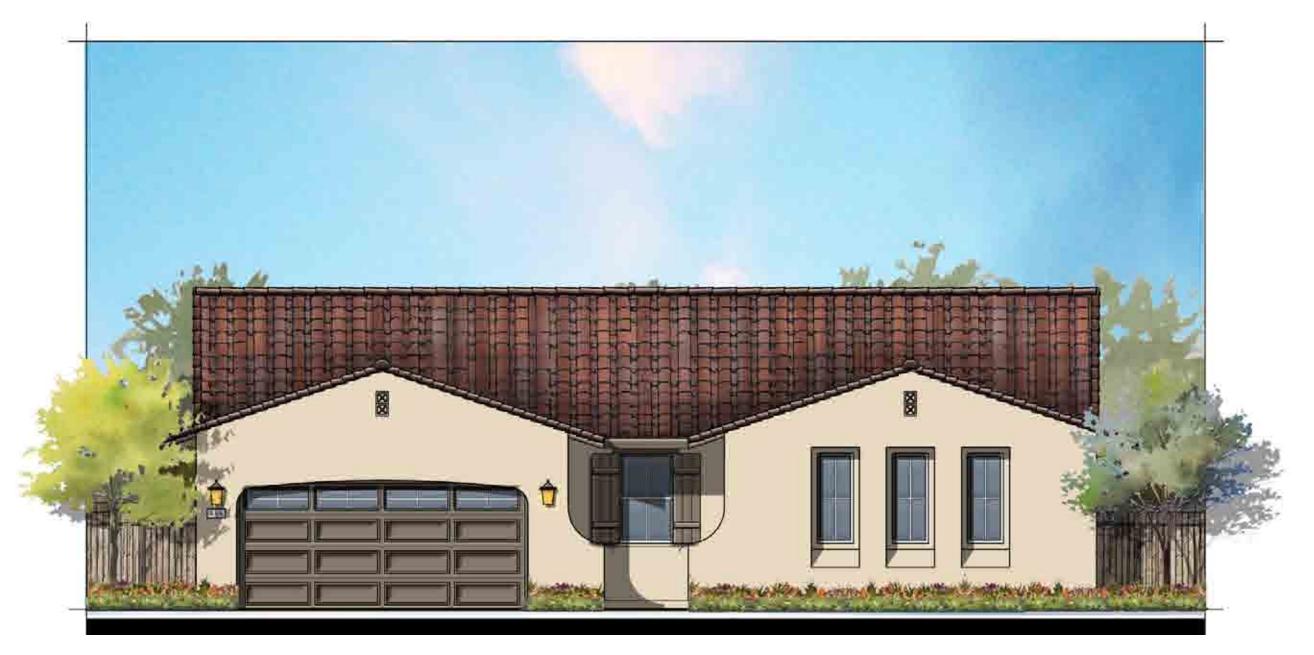

#### Site and Architectural Analysis

The single-family residential neighborhoods of Citrus Trails will feature a complementary mix of modern interpretations of the historical architectural styles typical of the Loma Linda community. As required by Chapter 17.82 "Historic Mission Overlay District", new development within the district "shall be preserved and enhance the Mission Road area and associated historical and cultural resources". The proposed development will be designed using historical architectural styles from the list supplied in Chapter 17.82. The applicant is incorporating the following 5 permitted architectural styles: Monterey, Italianate, Mediterranean Revival, Prairie, and Craftsman. Additionally, out of the 5 styles, there will be a minimum of 3 colors per style and 8 different floor plans. See Attachment B, Project Plans.

Architectural features found on the homes will include brick siding, shutters, stone ledges, fascia lap siding, stucco paint, gable end detail, wrought iron, corbels, large window trim, etc. More architectural details and enhancements can be found within the project plans for each style. See Attachment B, Project Plans.

# COMMUNITY 1

| A-1  | STREET SCENE LOT 214 - 220                      |
|------|-------------------------------------------------|
| A-2  | PLAN 1950 - FLOOR PLANS                         |
| A-3  | PLAN 1950 - FRONT ELEVATIONS                    |
| A-4  | PLAN 1950 - MEDITERRANEAN REVIVAL "A" ELEVATION |
| A-5  | PLAN 1950 - MONTEREY "B" ELEVATION              |
| A-6  | PLAN 1950 - MONTEREY "B" ELEVATION ENHANCED     |
| A-7  | PLAN 1950 - PRAIRIE "C" ELEVATION               |
| A-8  | PLAN 2094 - FLOOR PLANS                         |
| A-9  | PLAN 2094 - FRONT ELEVATIONS                    |
| A-10 | PLAN 2094 - MEDITERRANEAN REVIVAL "A" ELEVATION |
| A-11 | PLAN 2094 - MONTEREY "B" ELEVATION              |
| A-12 | PLAN 2094 - PRAIRIE "C" ELEVATION               |
| A-13 | PLAN 2287 - FLOOR PLANS                         |
| A-14 | PLAN 2287 - FRONT ELEVATIONS                    |
| A-15 | PLAN 2287 - MEDITERRANEAN REVIVAL "A" ELEVATION |
| A-16 | PLAN 2287 - MONTEREY "B" ELEVATION              |
| A-17 | PLAN 2287 - PRAIRIE "C" ELEVATION               |
| A-18 | PLAN 2434 - FLOOR PLANS                         |
| A-19 | PLAN 2434 - FRONT ELEVATIONS                    |
| A-20 | PLAN 2434 - MEDITERRANEAN REVIVAL "A" ELEVATION |
| A-21 | PLAN 2434 - MONTEREY "B" ELEVATION              |
| A-22 | PLAN 2434 - PRAIRIE "C" ELEVATION               |
| A-23 | ARCHITECTURAL DETAILS - MEDITERRANEAN REVIVAL   |
| A-24 | ARCHITECTURAL DETAILS - MONTEREY                |
| A-25 | ARCHITECTURAL DETAILS - PRAIRIE                 |
| A-26 | WRITTEN COLOR SCHEMES                           |
| A-27 | COLOR BOARDS - MEDITERRANEAN REVIVAL            |
| A-28 | COLOR BOARDS - MONTEREY                         |
| A-29 | COLOR BOARDS - PRAIRIE                          |
|      |                                                 |