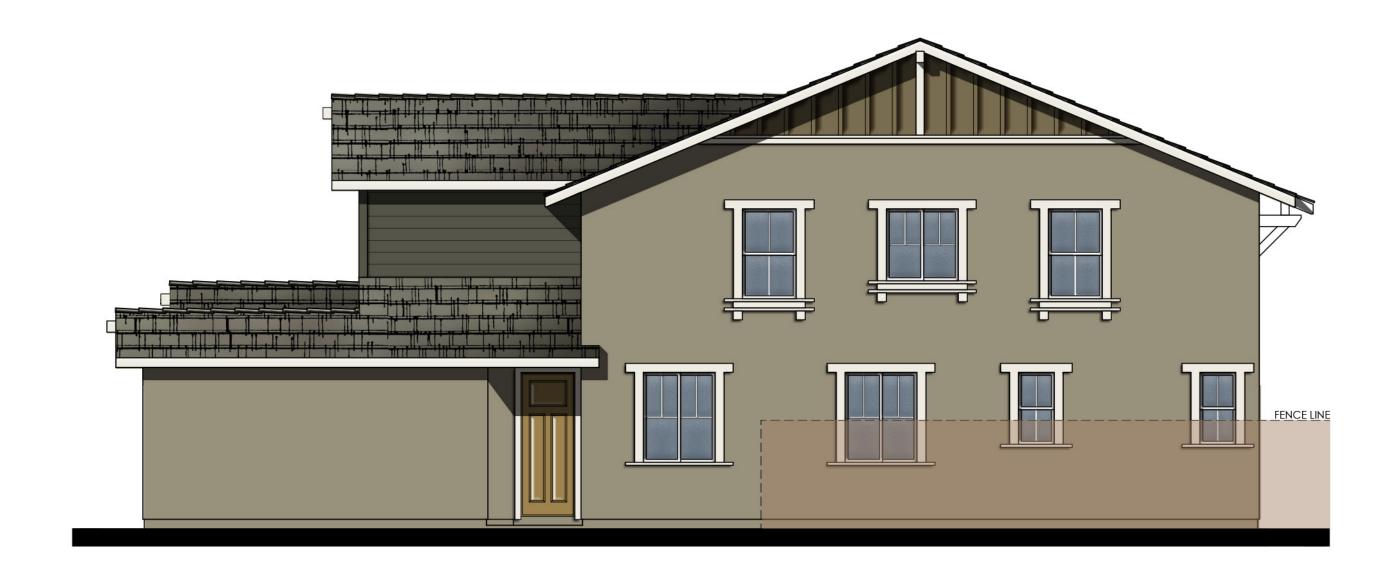

#### Site and Architectural Analysis

The single-family residential neighborhoods of Citrus Trails will feature a complementary mix of modern interpretations of the historical architectural styles typical of the Loma Linda community. As required by Chapter 17.82 "Historic Mission Overlay District", new development within the district "shall be preserved and enhance the Mission Road area and associated historical and cultural resources". The proposed development will be designed using historical architectural styles from the list supplied in Chapter 17.82. The applicant is incorporating the following 5 permitted architectural styles: Monterey, Italianate, Mediterranean Revival, Prairie, and Craftsman. Additionally, out of the 5 styles, there will be a minimum of 3 colors per style and 8 different floor plans. See Attachment B, Project Plans.

To encourage a diverse and visually interesting street scene, the single-family neighborhoods will comply with the following plotting requirements:

- 1. Neither the same floor plan nor the same elevation style shall be plotted next to itself or directly across the street from itself.
- 2. Single-story or recessed living area elements shall be placed on street corners.

The one-story homes will be separated from the two-story homes and located on different blocks. Lot sizes will range from 7,200 to 14,844 square feet, which comply with the minimum lot area requirements of the CTMP, LLMC, and Measure V. A minimum of 20 feet of side-setback between residences has been established across the community in order to provide more open space for the residents as well as access for the fire department. To avoid the "wall" effect, the homes will have staggered setbacks on all sides. The project density of 2.44 dwelling units per acre is less than the maximum density of 4 units per acre allowed by the Master Plan, LLMC, and the General Plan Land Use designation of "Low Density Residential" within Special Planning Area "D".

Architectural features found on the homes will include brick siding, shutters, stone ledges, fascia lap siding, stucco paint, gable end detail, wrought iron, corbels, large window trim, etc. More architectural details and enhancements can be found within the project plans for each style. See Attachment B, Project Plans.