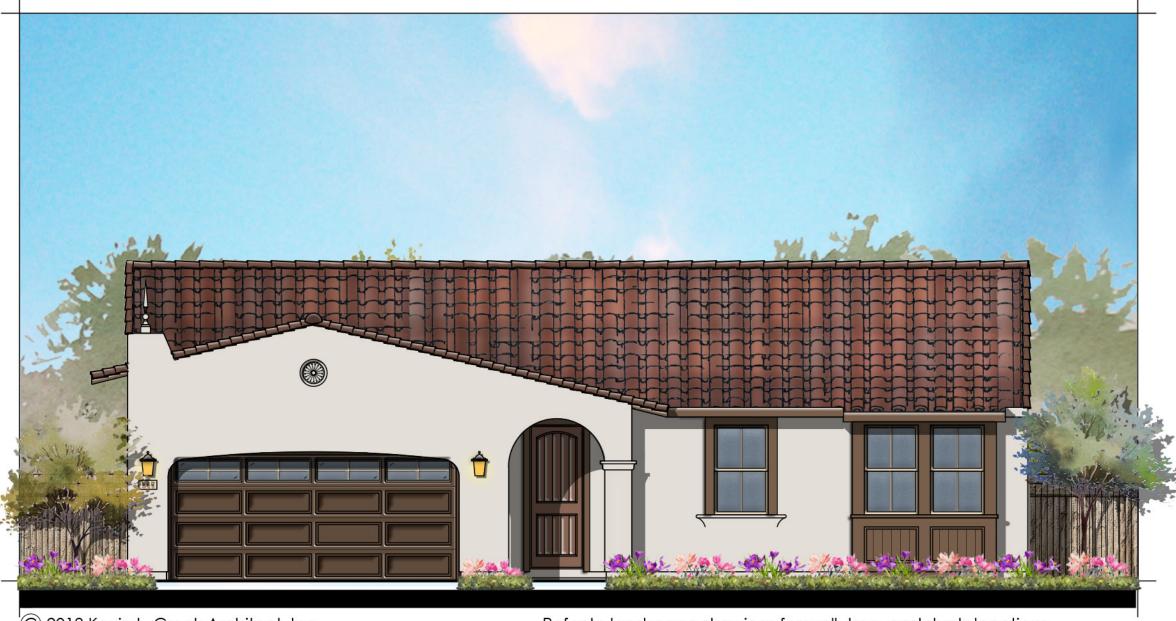

#### Site and Architectural Analysis

The single-family residential neighborhoods of Citrus Trails will feature a complementary mix of modern interpretations of the historical architectural styles typical of the Loma Linda community. As required by Chapter 17.82 "Historic Mission Overlay District", new development within the district "shall be preserved and enhance the Mission Road area and associated historical and cultural resources". The proposed development will be designed using historical architectural styles from the list supplied in Chapter 17.82. The applicant is incorporating the following 5 permitted architectural styles: Monterey, Italianate, Mediterranean Revival, Prairie, and Craftsman. Additionally, out of the 5 styles, there will be a minimum of 3 colors per style and 8 different floor plans. See Attachment B, Project Plans.

Architectural features found on the homes will include brick siding, shutters, stone ledges, fascia lap siding, stucco paint, gable end detail, wrought iron, corbels, large window trim, etc. More architectural details and enhancements can be found within the project plans for each style. See Attachment B, Project Plans.

# COMMUNITY 1

| A-1  | STREET SCENE LOT 214 - 220                      |
|------|-------------------------------------------------|
| A-2  | PLAN 1950 - FLOOR PLANS                         |
| A-3  | PLAN 1950 - FRONT ELEVATIONS                    |
| A-4  | PLAN 1950 - MEDITERRANEAN REVIVAL "A" ELEVATION |
| A-5  | PLAN 1950 - MONTEREY "B" ELEVATION              |
| A-6  | PLAN 1950 - MONTEREY "B" ELEVATION ENHANCED     |
| A-7  | PLAN 1950 - PRAIRIE "C" ELEVATION               |
| A-8  | PLAN 2094 - FLOOR PLANS                         |
| A-9  | PLAN 2094 - FRONT ELEVATIONS                    |
| A-10 | PLAN 2094 - MEDITERRANEAN REVIVAL "A" ELEVATION |
| A-11 | PLAN 2094 - MONTEREY "B" ELEVATION              |
| A-12 | PLAN 2094 - PRAIRIE "C" ELEVATION               |
| A-13 | PLAN 2287 - FLOOR PLANS                         |
| A-14 | PLAN 2287 - FRONT ELEVATIONS                    |
| A-15 | PLAN 2287 - MEDITERRANEAN REVIVAL "A" ELEVATION |
| A-16 | PLAN 2287 - MONTEREY "B" ELEVATION              |
| A-17 | PLAN 2287 - PRAIRIE "C" ELEVATION               |
| A-18 | PLAN 2434 - FLOOR PLANS                         |
| A-19 | PLAN 2434 - FRONT ELEVATIONS                    |
| A-20 | PLAN 2434 - MEDITERRANEAN REVIVAL "A" ELEVATION |
| A-21 | PLAN 2434 - MONTEREY "B" ELEVATION              |
| A-22 | PLAN 2434 - PRAIRIE "C" ELEVATION               |
| A-23 | ARCHITECTURAL DETAILS - MEDITERRANEAN REVIVAL   |
| A-24 | ARCHITECTURAL DETAILS - MONTEREY                |
| A-25 | ARCHITECTURAL DETAILS - PRAIRIE                 |
| A-26 | WRITTEN COLOR SCHEMES                           |
| A-27 | COLOR BOARDS - MEDITERRANEAN REVIVAL            |
| A-28 | COLOR BOARDS - MONTEREY                         |
| A-29 | COLOR BOARDS - PRAIRIE                          |
|      |                                                 |

A-2 #18035 10/24/18 PLANNING + ARCHITECTURE

MEDITERRANEAN REVIVAL "A"

PLAN 1950 - FRONT ELEVATIONS

PRAIRIE "C"

MONTEREY "B"

 $\odot$  2018 Kevin L. Crook Architect, Inc.

Refer to landscape drawings for wall, tree, and shrub locations