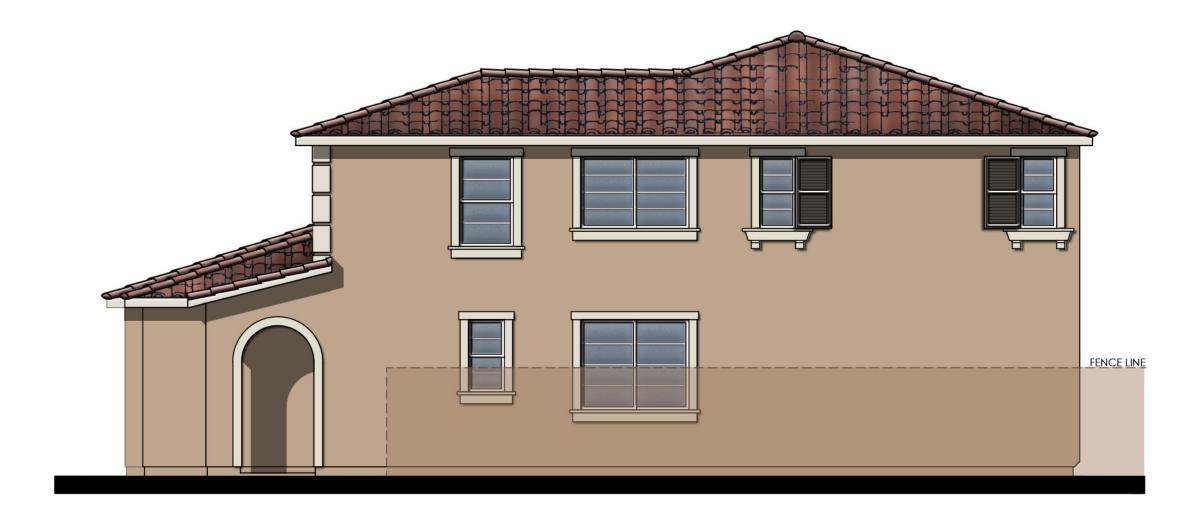

#### Site and Architectural Analysis

The single-family residential neighborhoods of Citrus Trails will feature a complementary mix of modern interpretations of the historical architectural styles typical of the Loma Linda community. As required by Chapter 17.82 "Historic Mission Overlay District", new development within the district "shall be preserved and enhance the Mission Road area and associated historical and cultural resources". The proposed development will be designed using historical architectural styles from the list supplied in Chapter 17.82. The applicant is incorporating the following 5 permitted architectural styles: Monterey, Italianate, Mediterranean Revival, Prairie, and Craftsman. Additionally, out of the 5 styles, there will be a minimum of 3 colors per style and 8 different floor plans. See Attachment B, Project Plans.

Architectural features found on the homes will include brick siding, shutters, stone ledges, fascia lap siding, stucco paint, gable end detail, wrought iron, corbels, large window trim, etc. More architectural details and enhancements can be found within the project plans for each style. See Attachment B, Project Plans.