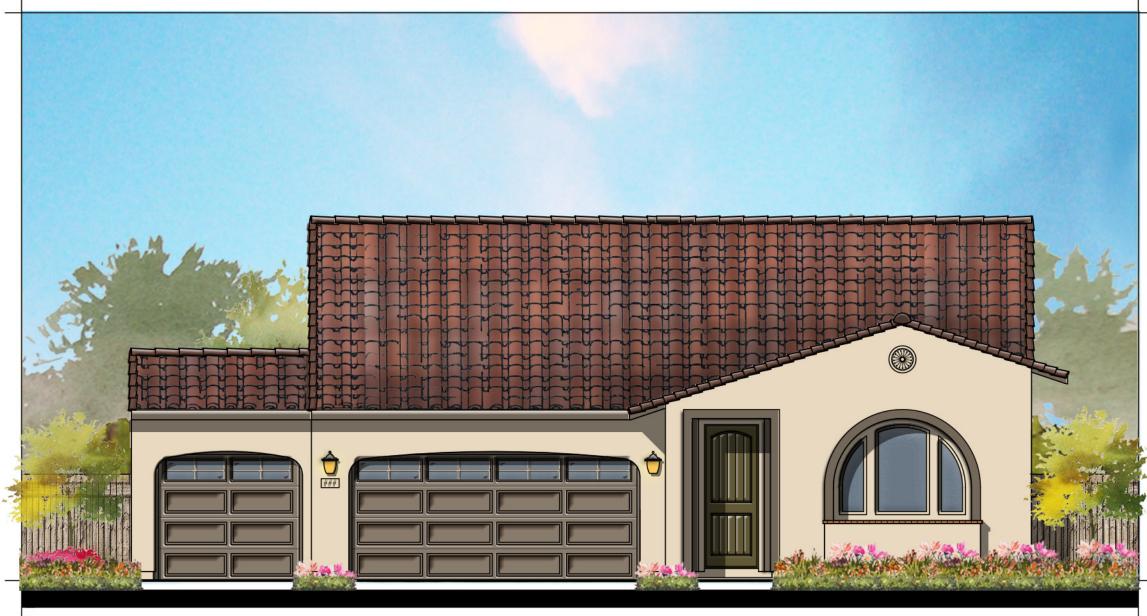

#### Site and Architectural Analysis

The single-family residential neighborhoods of Citrus Trails will feature a complementary mix of modern interpretations of the historical architectural styles typical of the Loma Linda community. As required by Chapter 17.82 "Historic Mission Overlay District", new development within the district "shall be preserved and enhance the Mission Road area and associated historical and cultural resources". The proposed development will be designed using historical architectural styles from the list supplied in Chapter 17.82. The applicant is incorporating the following 5 permitted architectural styles: Monterey, Italianate, Mediterranean Revival, Prairie, and Craftsman. Additionally, out of the 5 styles, there will be a minimum of 3 colors per style and 8 different floor plans. See Attachment B, Project Plans.

Architectural features found on the homes will include brick siding, shutters, stone ledges, fascia lap siding, stucco paint, gable end detail, wrought iron, corbels, large window trim, etc. More architectural details and enhancements can be found within the project plans for each style. See Attachment B, Project Plans.