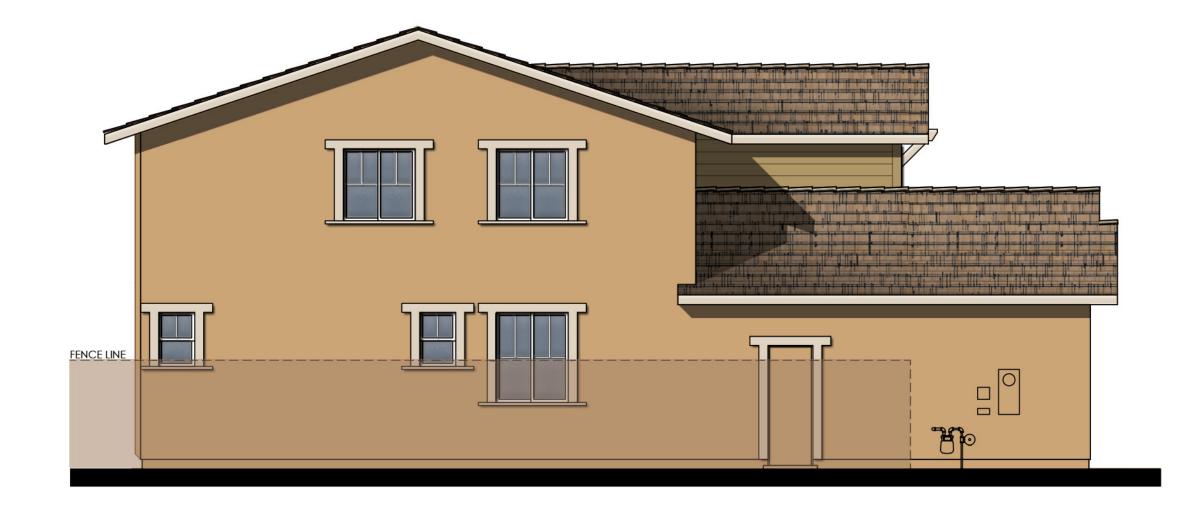

#### Site and Architectural Analysis

The single-family residential neighborhoods of Citrus Trails will feature a complementary mix of modern interpretations of the historical architectural styles typical of the Loma Linda community. As required by Chapter 17.82 "Historic Mission Overlay District", new development within the district "shall be preserved and enhance the Mission Road area and associated historical and cultural resources". The proposed development will be designed using historical architectural styles from the list supplied in Chapter 17.82. The applicant is incorporating the following 5 permitted architectural styles: Monterey, Italianate, Mediterranean Revival, Prairie, and Craftsman. Additionally, out of the 5 styles, there will be a minimum of 3 colors per style and 8 different floor plans. See Attachment B, Project Plans.

The one-story homes will be separated from the two-story homes and located on different blocks. Lot sizes will range from 7,200 to 14,844 square feet, which comply with the minimum lot area requirements of the CTMP, LLMC, and Measure V. A minimum of 20 feet of side-setback between residences has been established across the community in order to provide more open space for the residents as well as access for the fire department. To avoid the "wall" effect, the homes will have staggered setbacks on all sides. The project density of 2.44 dwelling units per acre is less than the maximum density of 4 units per acre allowed by the Master Plan, LLMC, and the General Plan Land Use designation of "Low Density Residential" within Special Planning Area "D".

Architectural features found on the homes will include brick siding, shutters, stone ledges, fascia lap siding, stucco paint, gable end detail, wrought iron, corbels, large window trim, etc. More architectural details and enhancements can be found within the project plans for each style. See Attachment B, Project Plans.