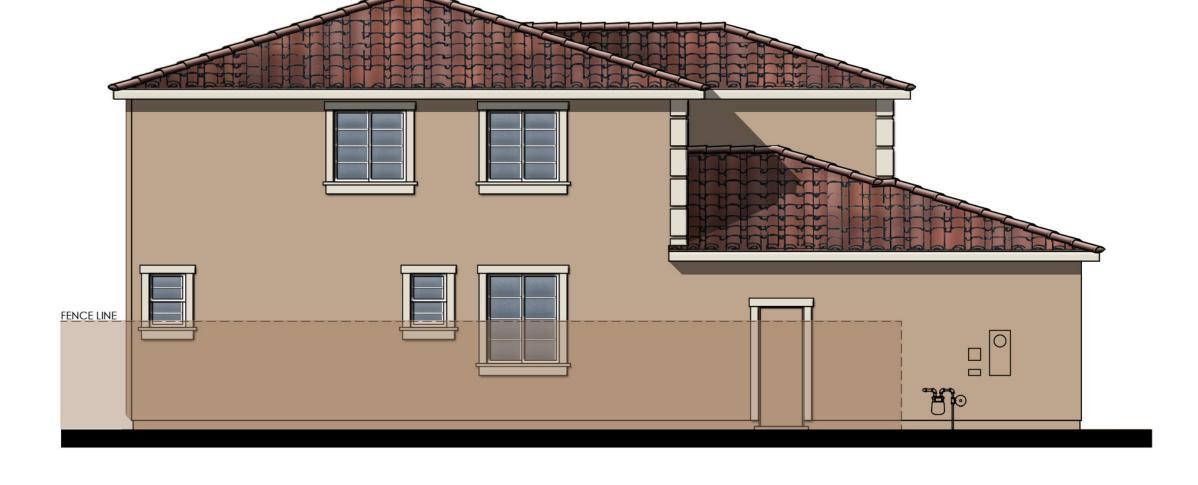

#### Site and Architectural Analysis

The single-family residential neighborhoods of Citrus Trails will feature a complementary mix of modern interpretations of the historical architectural styles typical of the Loma Linda community. As required by Chapter 17.82 "Historic Mission Overlay District", new development within the district "shall be preserved and enhance the Mission Road area and associated historical and cultural resources". The proposed development will be designed using historical architectural styles from the list supplied in Chapter 17.82. The applicant is incorporating the following 5 permitted architectural styles: Monterey, Italianate, Mediterranean Revival, Prairie, and Craftsman. Additionally, out of the 5 styles, there will be a minimum of 3 colors per style and 8 different floor plans. See Attachment B, Project Plans.

Architectural features found on the homes will include brick siding, shutters, stone ledges, fascia lap siding, stucco paint, gable end detail, wrought iron, corbels, large window trim, etc. More architectural details and enhancements can be found within the project plans for each style. See Attachment B, Project Plans.