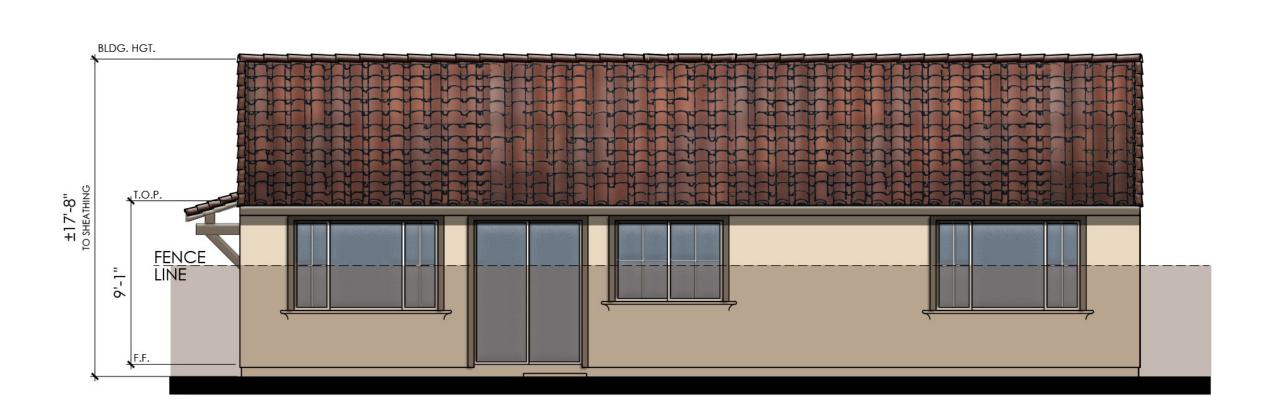

#### Site and Architectural Analysis

The single-family residential neighborhoods of Citrus Trails will feature a complementary mix of modern interpretations of the historical architectural styles typical of the Loma Linda community. As required by Chapter 17.82 "Historic Mission Overlay District", new development within the district "shall be preserved and enhance the Mission Road area and associated historical and cultural resources". The proposed development will be designed using historical architectural styles from the list supplied in Chapter 17.82. The applicant is incorporating the following 5 permitted architectural styles: Monterey, Italianate, Mediterranean Revival, Prairie, and Craftsman. Additionally, out of the 5 styles, there will be a minimum of 3 colors per style and 8 different floor plans. See Attachment B, Project Plans.

Architectural features found on the homes will include brick siding, shutters, stone ledges, fascia lap siding, stucco paint, gable end detail, wrought iron, corbels, large window trim, etc. More architectural details and enhancements can be found within the project plans for each style. See Attachment B, Project Plans.