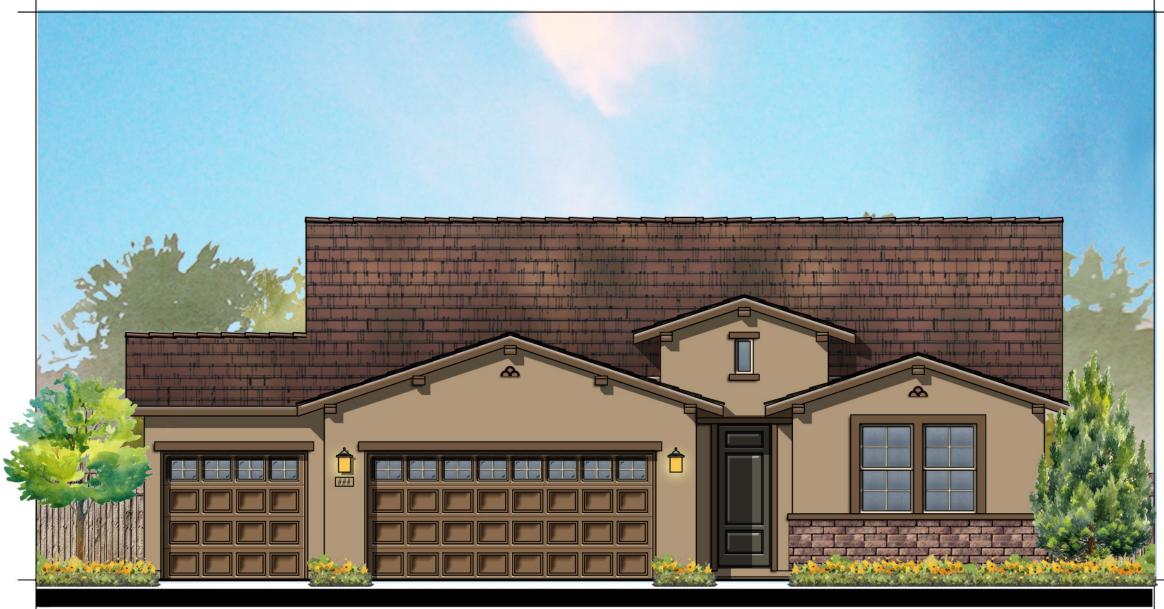

#### Site and Architectural Analysis

The single-family residential neighborhoods of Citrus Trails will feature a complementary mix of modern interpretations of the historical architectural styles typical of the Loma Linda community. As required by Chapter 17.82 "Historic Mission Overlay District", new development within the district "shall be preserved and enhance the Mission Road area and associated historical and cultural resources". The proposed development will be designed using historical architectural styles from the list supplied in Chapter 17.82. The applicant is incorporating the following 5 permitted architectural styles: Monterey, Italianate, Mediterranean Revival, Prairie, and Craftsman. Additionally, out of the 5 styles, there will be a minimum of 3 colors per style and 8 different floor plans. See Attachment B, Project Plans.

The one-story homes will be separated from the two-story homes and located on different blocks. Lot sizes will range from 7,200 to 14,844 square feet, which comply with the minimum lot area requirements of the CTMP, LLMC, and Measure V. A minimum of 20 feet of side-setback between residences has been established across the community in order to provide more open space for the residents as well as access for the fire department. To avoid the "wall" effect, the homes will have staggered setbacks on all sides. The project density of 2.44 dwelling units per acre is less than the maximum density of 4 units per acre allowed by the Master Plan, LLMC, and the General Plan Land Use designation of "Low Density Residential" within Special Planning Area "D".

Architectural features found on the homes will include brick siding, shutters, stone ledges, fascia lap siding, stucco paint, gable end detail, wrought iron, corbels, large window trim, etc. More architectural details and enhancements can be found within the project plans for each style. See Attachment B, Project Plans.