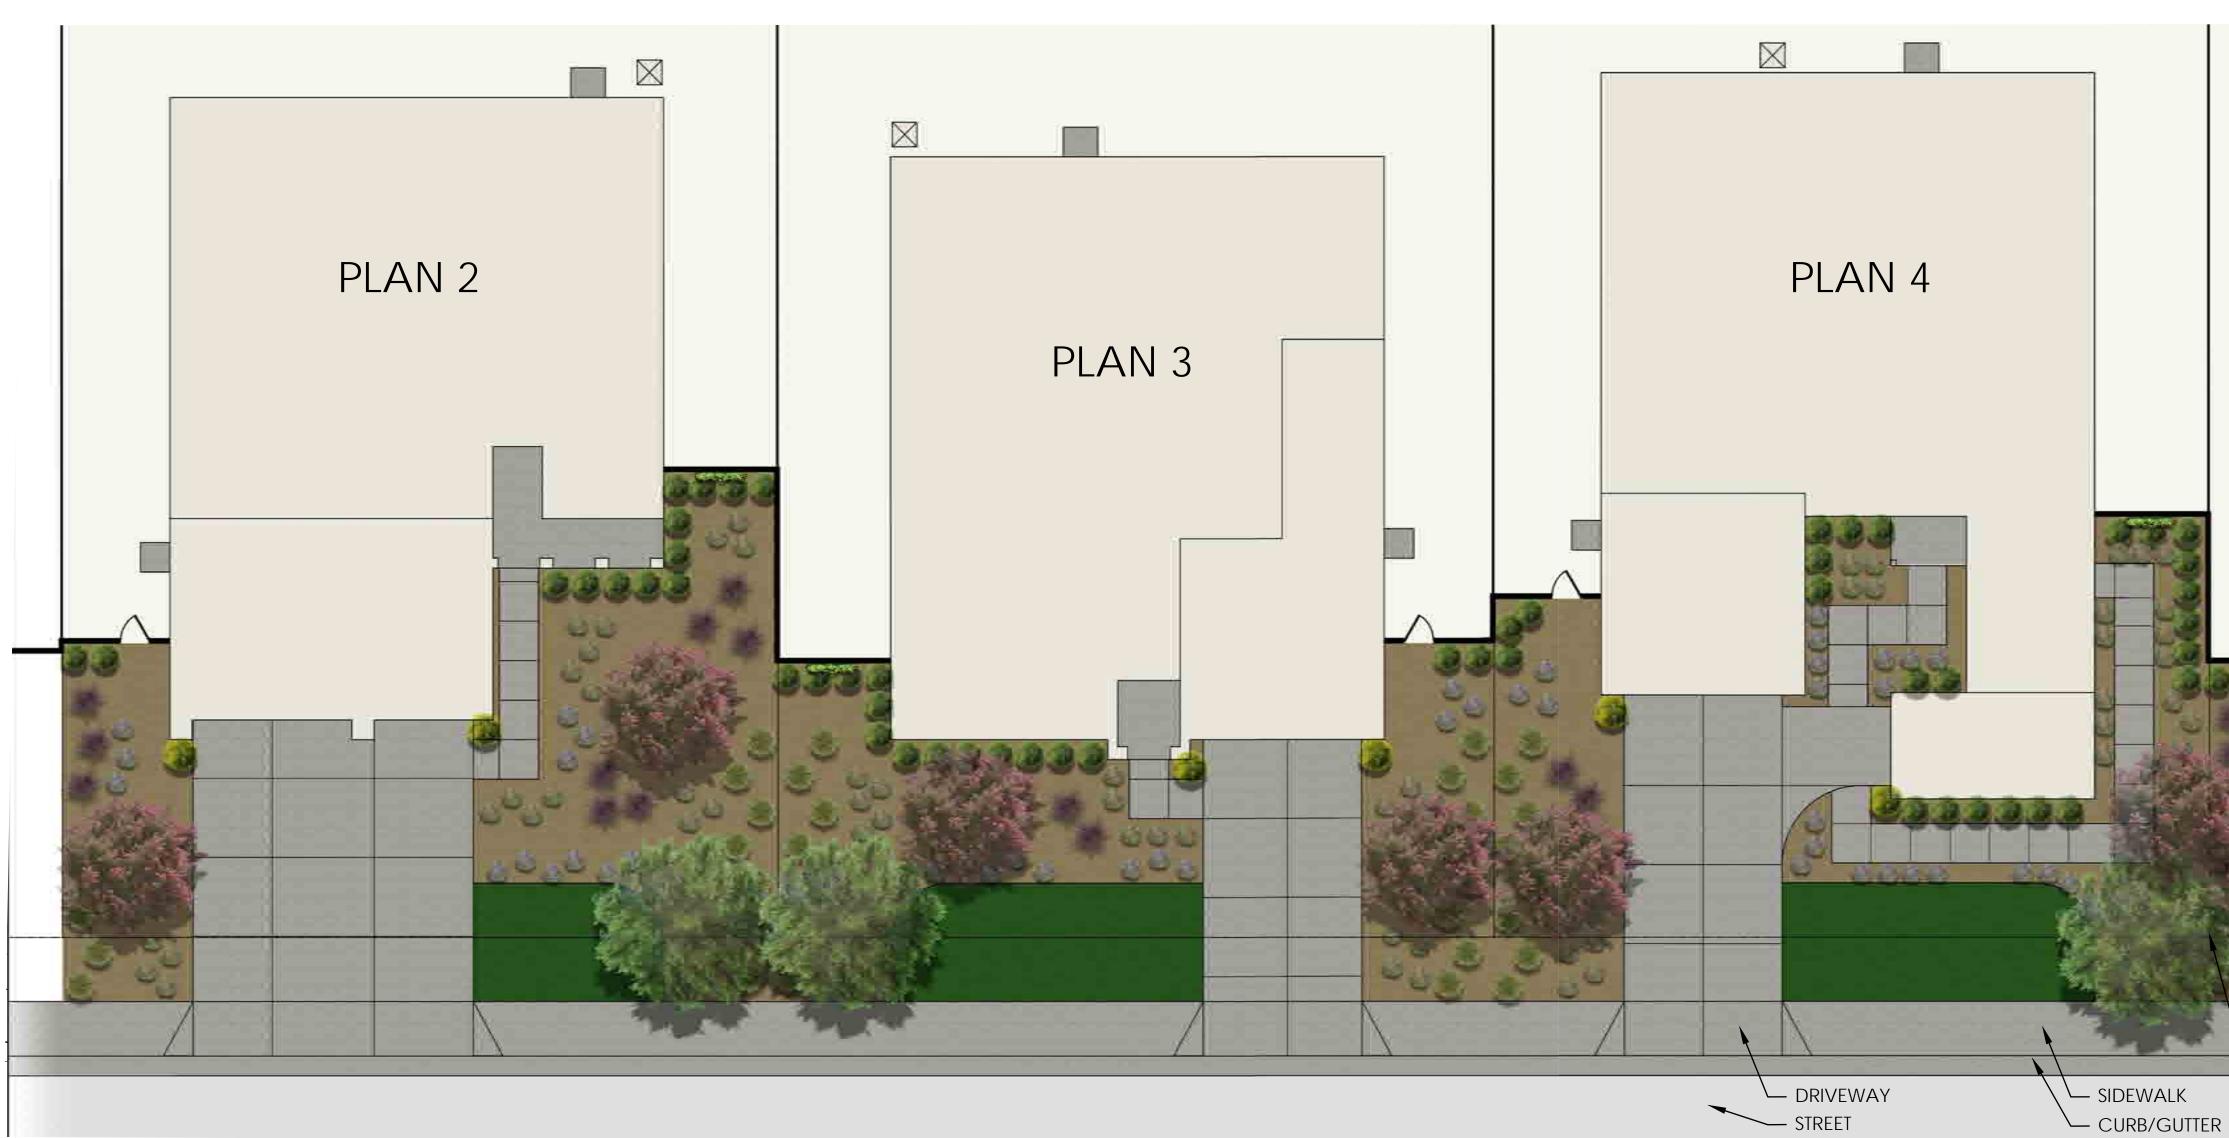

#### **Conceptual Landscaping Plan and Conceptual Park Designs**

The community theme for Citrus Trails is further expressed through the landscape elements, which include entry monumentation that identifies the Historic Mission District and 2 parks that were designed to include historic references. Common green space areas and sign monumentation will be incorporated along the perimeter of the subdivision to enhance the aesthetics of the community, and to provide an open space amenity for the residents.

The Open Space and Trails, a landscaped open space and trail area referred to as the "paseo", will be located along the western boundary of Citrus Trails in Planning Area 17. The paseo will provide a pedestrian amenity and facilitate access between North Park and South Park. The approximately 2-acre paseo will vary from 27 to 40 feet in width and feature a 10-foot wide meandering decomposed granite trail, picnic tables, exercise stations, and interpretive signage. An additional 1.1-acre open space area and trail bordering the Citrus Trails frontage along California Street in Planning Area 18 will provide another 10-foot wide decomposed granite trail flanked by trees, shrubs and groundcover south of Citrus Avenue.