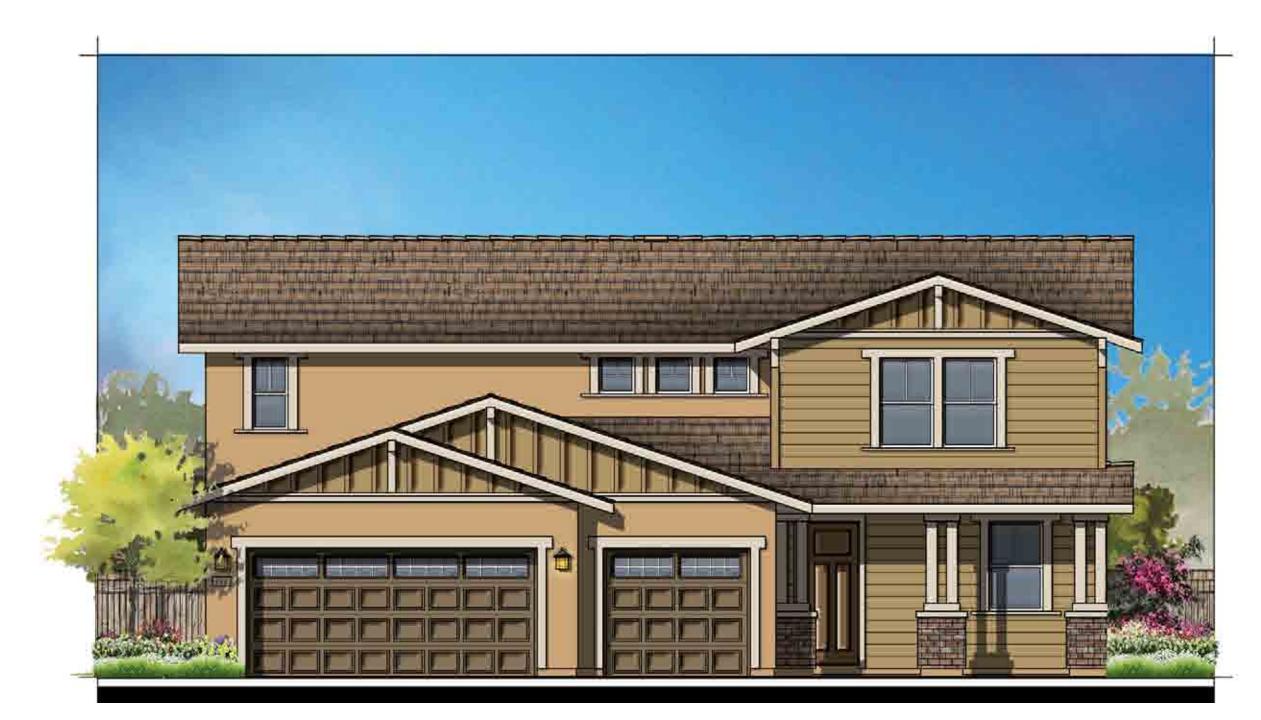

#### Site and Architectural Analysis

The single-family residential neighborhoods of Citrus Trails will feature a complementary mix of modern interpretations of the historical architectural styles typical of the Loma Linda community. As required by Chapter 17.82 "Historic Mission Overlay District", new development within the district "shall be preserved and enhance the Mission Road area and associated historical and cultural resources". The proposed development will be designed using historical architectural styles from the list supplied in Chapter 17.82. The applicant is incorporating the following 5 permitted architectural styles: Monterey, Italianate, Mediterranean Revival, Prairie, and Craftsman. Additionally, out of the 5 styles, there will be a minimum of 3 colors per style and 8 different floor plans. See Attachment B, Project Plans.

Architectural features found on the homes will include brick siding, shutters, stone ledges, fascia lap siding, stucco paint, gable end detail, wrought iron, corbels, large window trim, etc. More architectural details and enhancements can be found within the project plans for each style. See Attachment B, Project Plans.