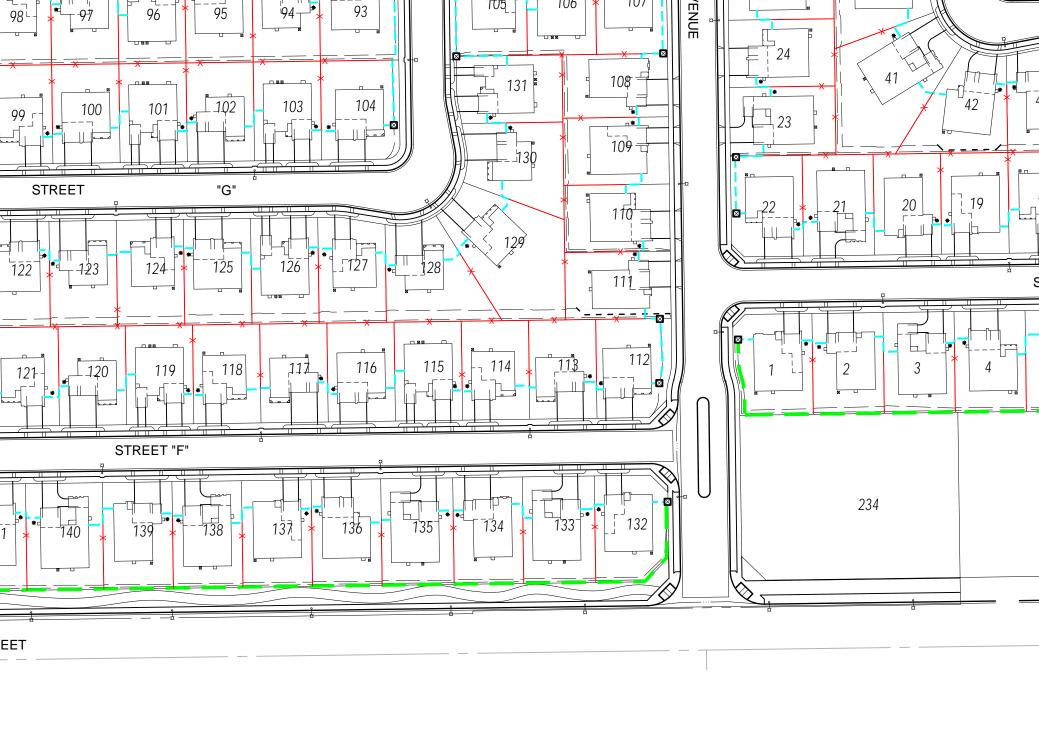

| A-39       | PLAN 3105 - FRONT ELEVATIONS                             |
|------------|----------------------------------------------------------|
| A-40       | PLAN 3105 - MEDITERRANEAN REVIVAL "A" ELEVATION          |
| A-41       | PLAN 3105 - MEDITERRANEAN REVIVAL "A" ELEVATION ENHANCED |
| A-42       | PLAN 3105 - CRAFTSMAN "B" ELEVATION                      |
| A-43       | PLAN 3105 - CRAFTSMAN "B" ELEVATION ENHANCED             |
| A-44       | PLAN 3105 - ITALIANATE "C" ELEVATION                     |
| A-45       | PLAN 3105 - ITALIANATE "C" ELEVATION ENHANCED            |
| A-46       | PLAN 3423 - FLOOR PLANS                                  |
| A-47       | PLAN 3423 - FRONT ELEVATIONS                             |
| A-48       | PLAN 3423 - MEDITERRANEAN REVIVAL "A" ELEVATION          |
| A-49       | PLAN 3423 - MEDITERRANEAN REVIVAL "A" ELEVATION ENHANCED |
| A-50       | PLAN 3423 - CRAFTSMAN "B" ELEVATION                      |
| A-51       | PLAN 3423 - CRAFTSMAN "B" ELEVATION ENHANCED             |
| A-52       | PLAN 3423 - ITALIANATE "C" ELEVATION                     |
| A-53       | PLAN 3423 - ITALIANATE "C" ELEVATION ENHANCED            |
| A-54       | PLAN 4122 - FLOOR PLANS                                  |
| A-55       | PLAN 4122 - FRONT ELEVATIONS                             |
| A-56       | PLAN 4122 - MEDITERRANEAN REVIVAL "A" ELEVATION          |
| A-57       | PLAN 4122 - MEDITERRANEAN REVIVAL "A" ELEVATION ENHANCED |
| A-58       | PLAN 4122 - CRAFTSMAN "B" ELEVATION                      |
| A-59       | PLAN 4122 - CRAFTSMAN "B" ELEVATION ENHANCED             |
| A-60       | PLAN 4122 - ITALIANATE "C" ELEVATION                     |
| A-61       | PLAN 4122 - ITALIANATE "C" ELEVATION ENHANCED            |
| A-62       | ARCHITECTURAL DETAILS - MEDITERRANEAN REVIVAL            |
| A-63       | ARCHITECTURAL DETAILS - CRAFTSMAN                        |
| A-64       | ARCHITECTURAL DETAILS - ITALIANATE                       |
| A-65       | WRITTEN COLOR SCHEMES                                    |
| A-66       | COLOR BOARDS - MEDITERRANEAN REVIVAL                     |
| A-67       | COLOR BOARDS - CRAFTSMAN                                 |
| A-68       | COLOR BOARDS - ITALIANATE                                |
| L-1        | LANDSCAPE CONCEPT - OVERALL LANDSCAPE PLAN               |
| L-2        | LANDSCAPE CONCEPT - ENTRY MONUMENT PLAN                  |
| L-3        | LANDSCAPE CONCEPT - NORTH PARK ENLARGEMENT               |
| L-4        | LANDSCAPE CONCEPT - SOUTH PARK ENLARGEMENT               |
| L-5        | LANDSCAPE CONCEPT - WALL AND FENCE PLAN                  |
| L-6        | LANDSCAPE CONCEPT - FRONT YARD TYPICAL PLANTING          |
| C-1        | TRACT MAP                                                |
| C-2        | LOT SUMMARY TABLES                                       |
| C-3        | LOTS 1 - 55                                              |
| C-4        | LOTS 56 - 143 & 149 - 163                                |
| C-5        | LOTS 144 - 148 & 164 - 224                               |
| P-1 - P-10 | PLANNING - TRACT 18990                                   |
|            |                                                          |

The open spaces and signs will be maintained through a Landscape Maintenance District. One of the added conditions of approval will require the applicant submit the conceptual park plan, paseo designs, and monumentation plan, to the Park and Beautification Committee for final review and approval.