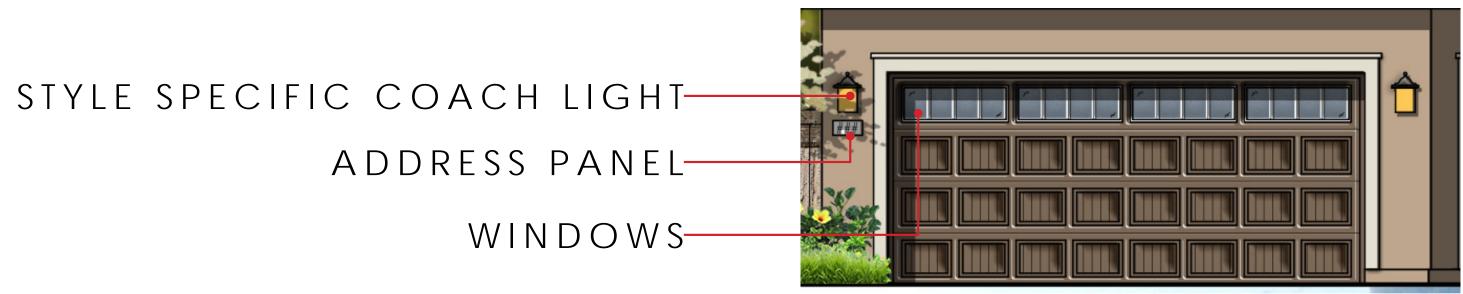

- 1. Due to the size of the project site, incorporate at least 5 design styles.
- 2. Add more variety to the color scheme.
- 3. Add architectural features on the sides and rear.
- 4. Add architectural elements and details to the walls and windows.
- 5. Include carriage lights appropriate to the style's respective era.

Architectural features found on the homes will include brick siding, shutters, stone ledges, fascia lap siding, stucco paint, gable end detail, wrought iron, corbels, large window trim, etc. More architectural details and enhancements can be found within the project plans for each style. See Attachment B, Project Plans.