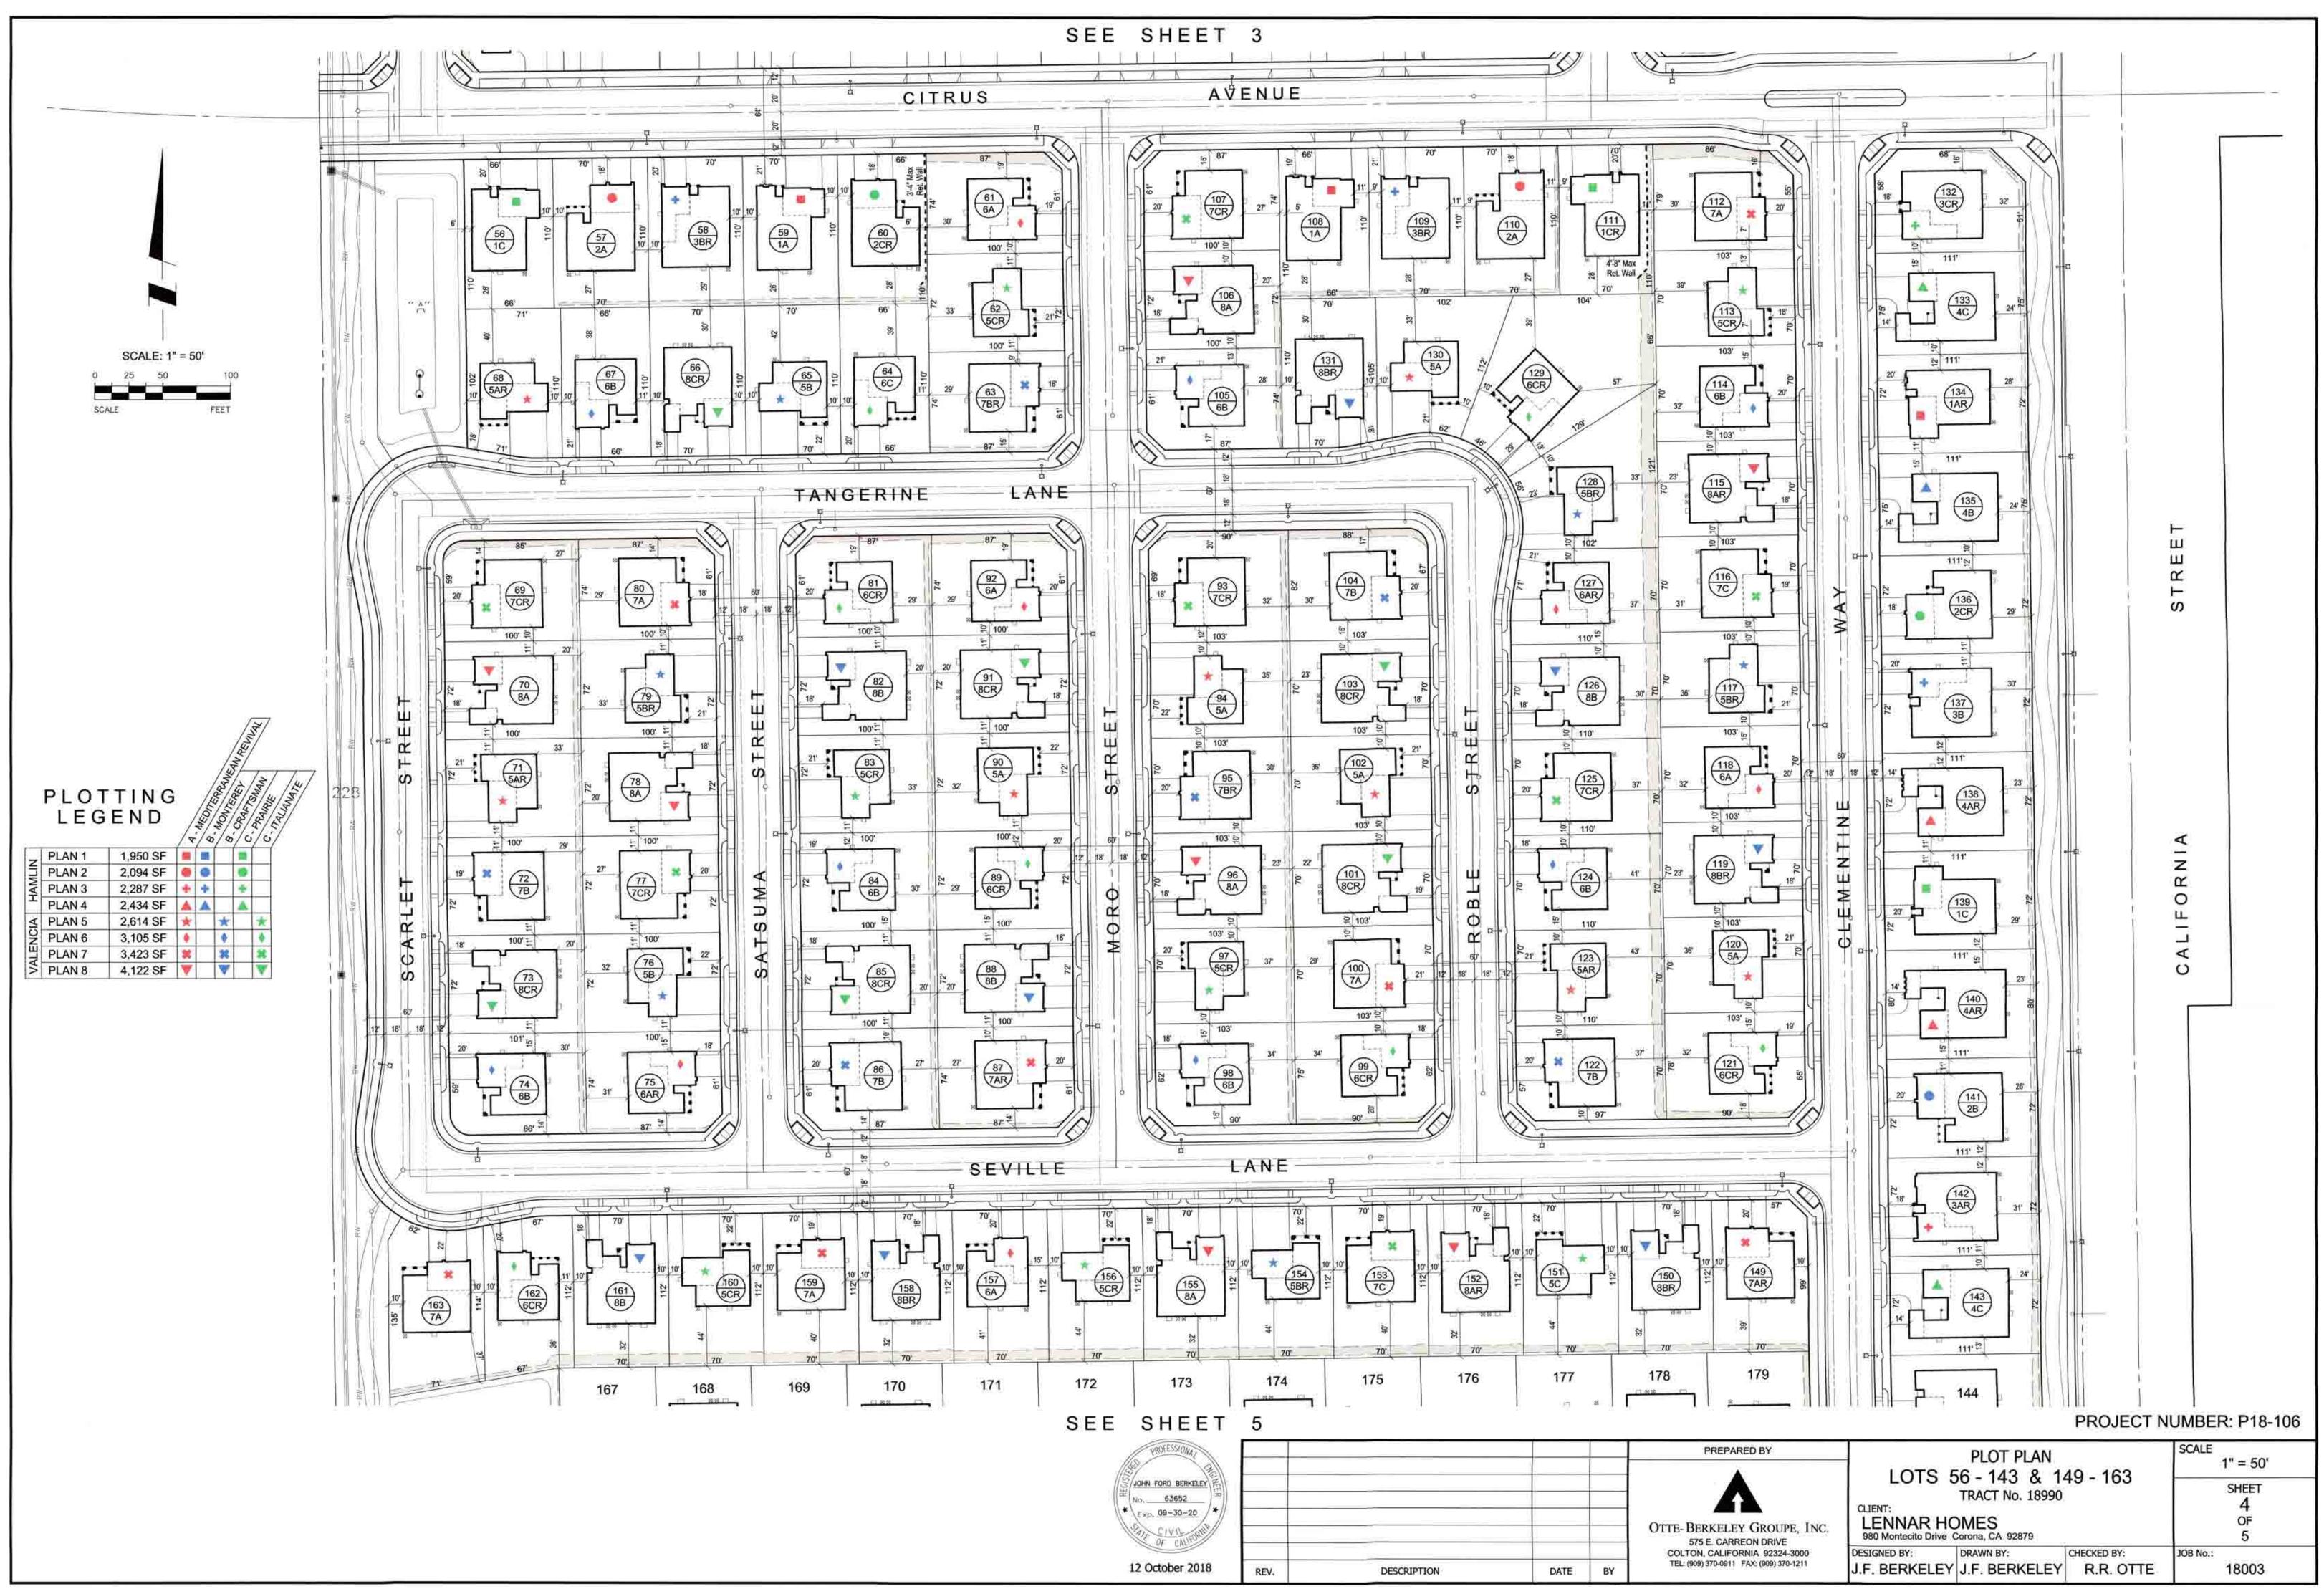

The 224 residences, 2 public parks, open paseos, and the 2 water quality basins will be located on 91.7 acres within the approved Citrus Trails tract, Map 18990 and 9 Planning Areas. Lot

sizes would range from 7,200 to 14,844 square feet which would comply with the minimum lot area required by the Citrus Trails Master Plan, Loma Linda Municipal Code, and with Measure V.

| A-39       | PLAN 3105 - FRONT ELEVATIONS                             |
|------------|----------------------------------------------------------|
| A-40       | PLAN 3105 - MEDITERRANEAN REVIVAL "A" ELEVATION          |
| A-41       | PLAN 3105 - MEDITERRANEAN REVIVAL "A" ELEVATION ENHANCED |
| A-42       | PLAN 3105 - CRAFTSMAN "B" ELEVATION                      |
| A-43       | PLAN 3105 - CRAFTSMAN "B" ELEVATION ENHANCED             |
| A-44       | PLAN 3105 - ITALIANATE "C" ELEVATION                     |
| A-45       | PLAN 3105 - ITALIANATE "C" ELEVATION ENHANCED            |
| A-46       | PLAN 3423 - FLOOR PLANS                                  |
| A-47       | PLAN 3423 - FRONT ELEVATIONS                             |
| A-48       | PLAN 3423 - MEDITERRANEAN REVIVAL "A" ELEVATION          |
| A-49       | PLAN 3423 - MEDITERRANEAN REVIVAL "A" ELEVATION ENHANCED |
| A-50       | PLAN 3423 - CRAFTSMAN "B" ELEVATION                      |
| A-51       | PLAN 3423 - CRAFTSMAN "B" ELEVATION ENHANCED             |
| A-52       | PLAN 3423 - ITALIANATE "C" ELEVATION                     |
| A-53       | PLAN 3423 - ITALIANATE "C" ELEVATION ENHANCED            |
| A-54       | PLAN 4122 - FLOOR PLANS                                  |
| A-55       | PLAN 4122 - FRONT ELEVATIONS                             |
| A-56       | PLAN 4122 - MEDITERRANEAN REVIVAL "A" ELEVATION          |
| A-57       | PLAN 4122 - MEDITERRANEAN REVIVAL "A" ELEVATION ENHANCED |
| A-58       | PLAN 4122 - CRAFTSMAN "B" ELEVATION                      |
| A-59       | PLAN 4122 - CRAFTSMAN "B" ELEVATION ENHANCED             |
| A-60       | PLAN 4122 - ITALIANATE "C" ELEVATION                     |
| A-61       | PLAN 4122 - ITALIANATE "C" ELEVATION ENHANCED            |
| A-62       | ARCHITECTURAL DETAILS - MEDITERRANEAN REVIVAL            |
| A-63       | ARCHITECTURAL DETAILS - CRAFTSMAN                        |
| A-64       | ARCHITECTURAL DETAILS - ITALIANATE                       |
| A-65       | WRITTEN COLOR SCHEMES                                    |
| A-66       | COLOR BOARDS - MEDITERRANEAN REVIVAL                     |
| A-67       | COLOR BOARDS - CRAFTSMAN                                 |
| A-68       | COLOR BOARDS - ITALIANATE                                |
| L-1        | LANDSCAPE CONCEPT - OVERALL LANDSCAPE PLAN               |
| L-2        | LANDSCAPE CONCEPT - ENTRY MONUMENT PLAN                  |
| L-3        | LANDSCAPE CONCEPT - NORTH PARK ENLARGEMENT               |
| L-4        | LANDSCAPE CONCEPT - SOUTH PARK ENLARGEMENT               |
| L-5        | LANDSCAPE CONCEPT - WALL AND FENCE PLAN                  |
| L-6        | LANDSCAPE CONCEPT - FRONT YARD TYPICAL PLANTING          |
| C-1        | TRACT MAP                                                |
| C-2        | LOT SUMMARY TABLES                                       |
| C-3        | LOTS 1 - 55                                              |
| C-4        | LOTS 56 - 143 & 149 - 163                                |
| C-5        | LOTS 144 - 148 & 164 - 224                               |
| P-1 - P-10 | PLANNING - TRACT 18990                                   |
|            |                                                          |