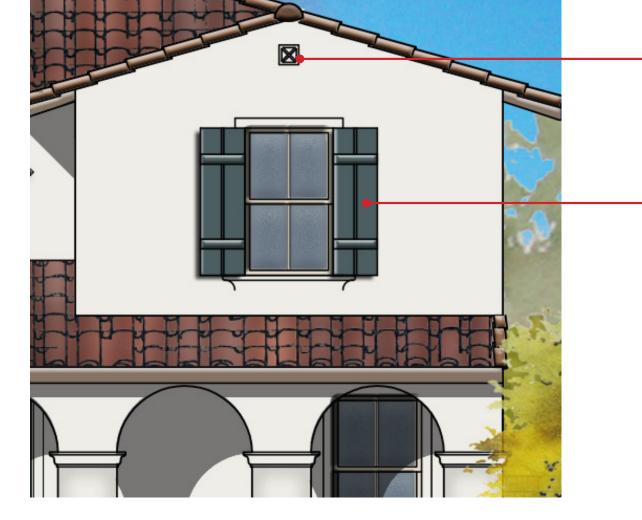

#### Site and Architectural Analysis

The single-family residential neighborhoods of Citrus Trails will feature a complementary mix of modern interpretations of the historical architectural styles typical of the Loma Linda community. As required by Chapter 17.82 "Historic Mission Overlay District", new development within the district "shall be preserved and enhance the Mission Road area and associated historical and cultural resources". The proposed development will be designed using historical architectural styles from the list supplied in Chapter 17.82. The applicant is incorporating the following 5 permitted architectural styles: Monterey, Italianate, Mediterranean Revival, Prairie, and Craftsman. Additionally, out of the 5 styles, there will be a minimum of 3 colors per style and 8 different floor plans. See Attachment B, Project Plans.

Architectural features found on the homes will include brick siding, shutters, stone ledges, fascia lap siding, stucco paint, gable end detail, wrought iron, corbels, large window trim, etc. More architectural details and enhancements can be found within the project plans for each style. See Attachment B, Project Plans.