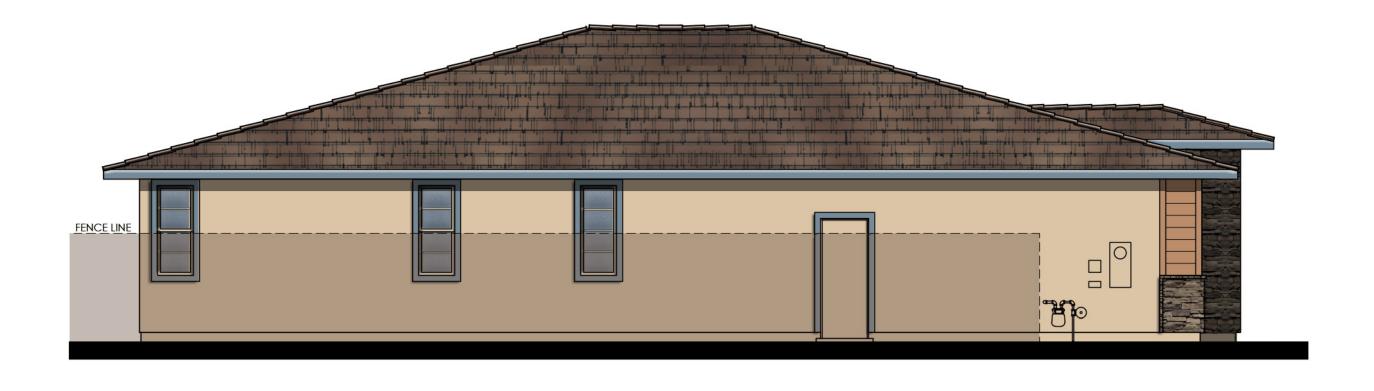

#### Site and Architectural Analysis

The single-family residential neighborhoods of Citrus Trails will feature a complementary mix of modern interpretations of the historical architectural styles typical of the Loma Linda community. As required by Chapter 17.82 "Historic Mission Overlay District", new development within the district "shall be preserved and enhance the Mission Road area and associated historical and cultural resources". The proposed development will be designed using historical architectural styles from the list supplied in Chapter 17.82. The applicant is incorporating the following 5 permitted architectural styles: Monterey, Italianate, Mediterranean Revival, Prairie, and Craftsman. Additionally, out of the 5 styles, there will be a minimum of 3 colors per style and 8 different floor plans. See Attachment B, Project Plans.

Architectural features found on the homes will include brick siding, shutters, stone ledges, fascia lap siding, stucco paint, gable end detail, wrought iron, corbels, large window trim, etc. More architectural details and enhancements can be found within the project plans for each style. See Attachment B, Project Plans.