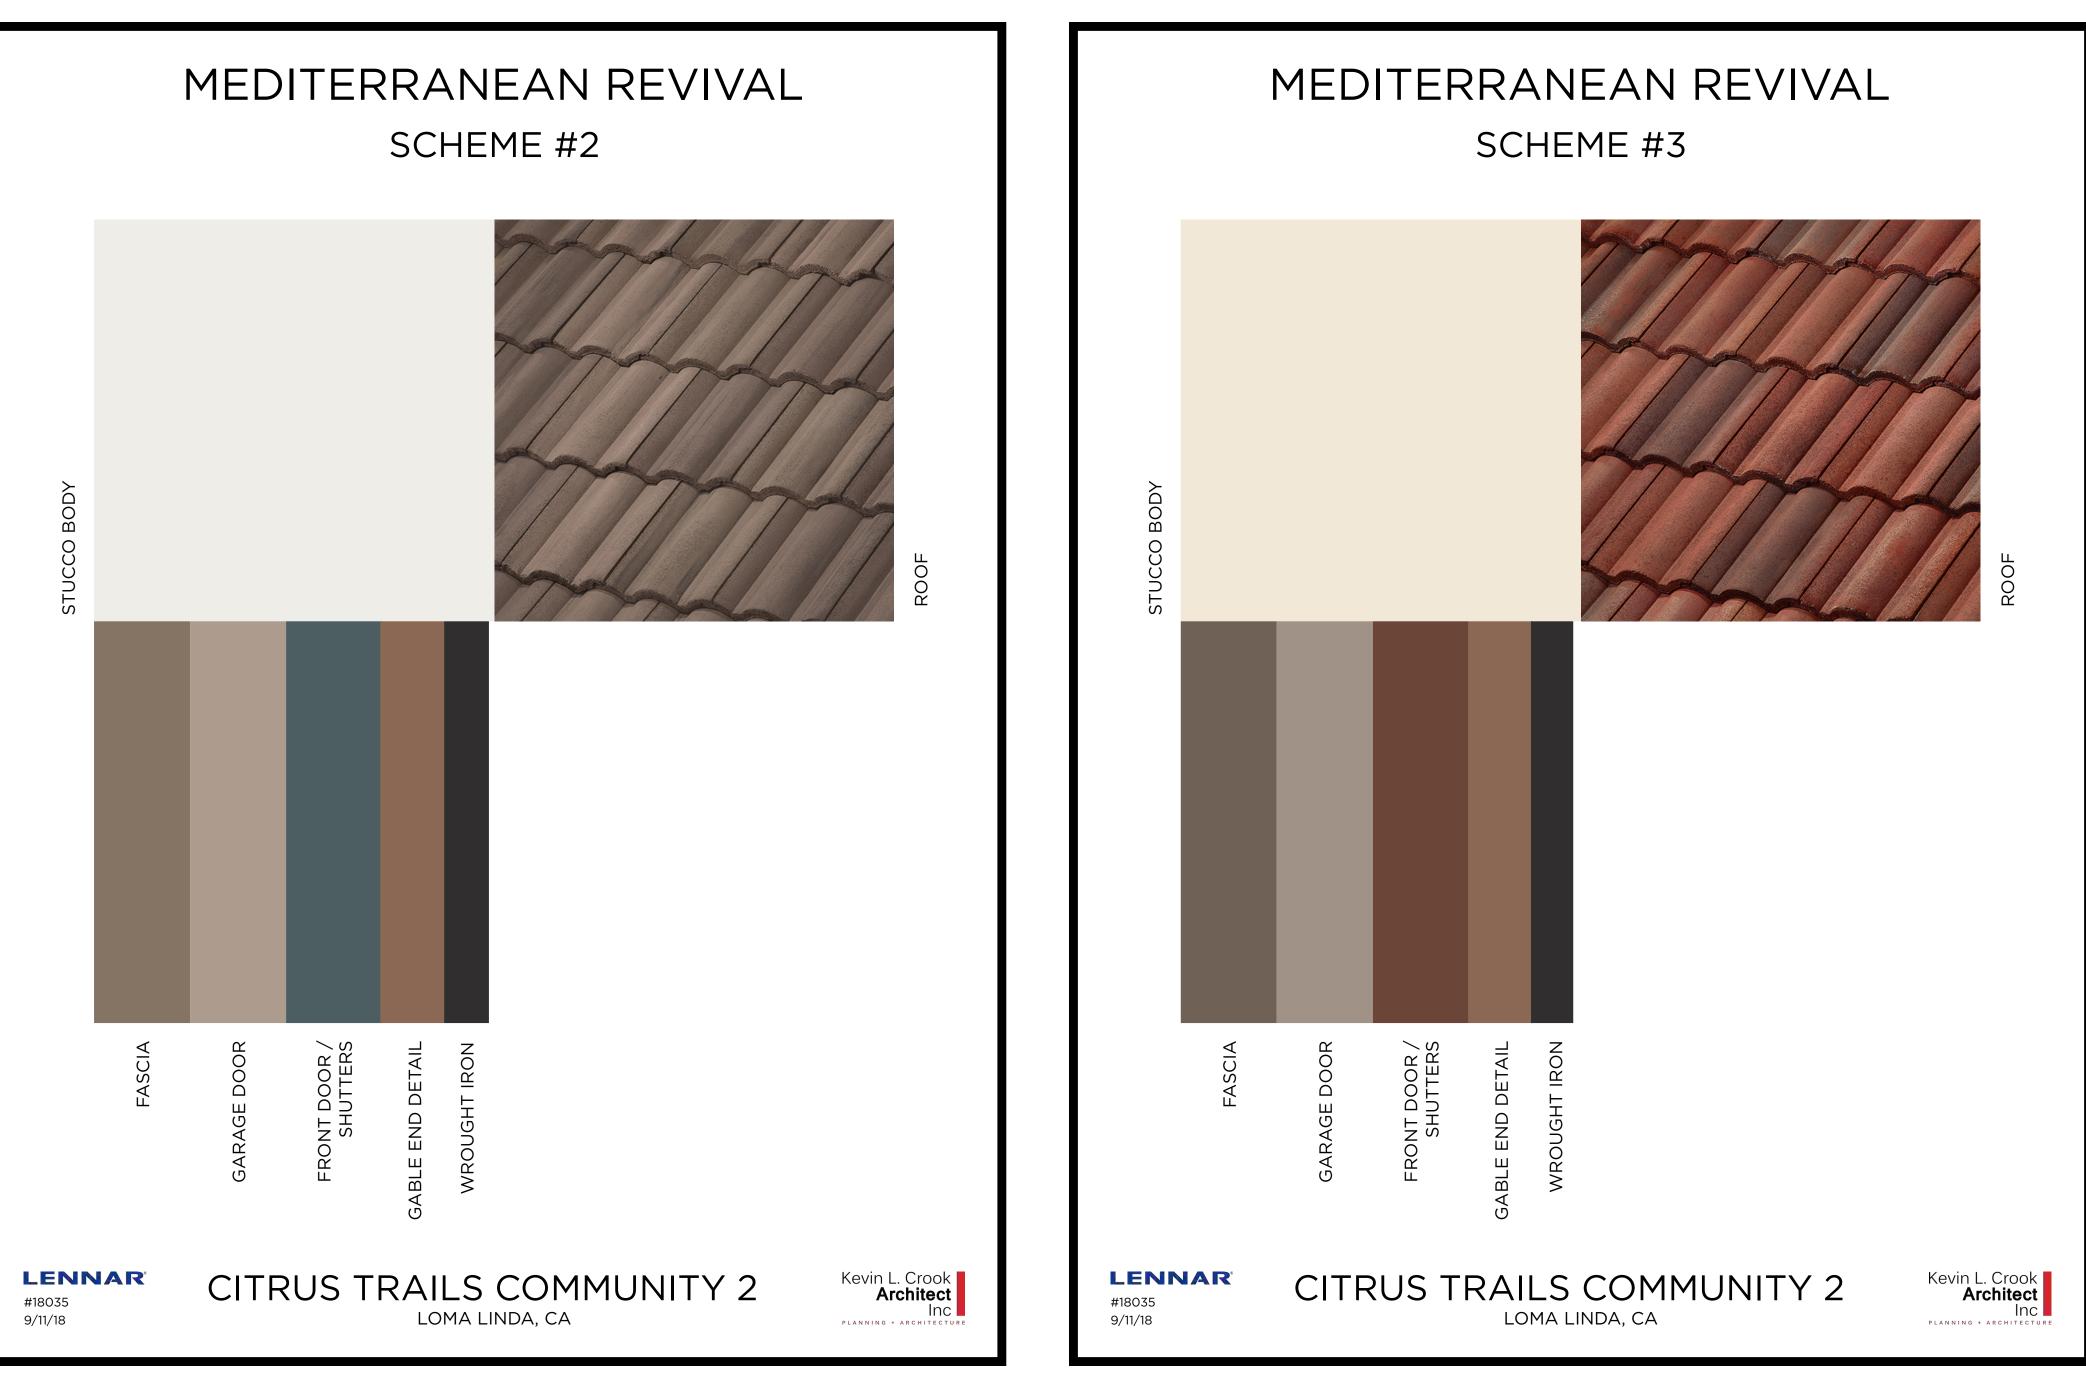

#### Site and Architectural Analysis

The single-family residential neighborhoods of Citrus Trails will feature a complementary mix of modern interpretations of the historical architectural styles typical of the Loma Linda community. As required by Chapter 17.82 "Historic Mission Overlay District", new development within the district "shall be preserved and enhance the Mission Road area and associated historical and cultural resources". The proposed development will be designed using historical architectural styles from the list supplied in Chapter 17.82. The applicant is incorporating the following 5 permitted architectural styles: Monterey, Italianate, Mediterranean Revival, Prairie, and Craftsman. Additionally, out of the 5 styles, there will be a minimum of 3 colors per style and 8 different floor plans. See Attachment B, Project Plans.

Architectural features found on the homes will include brick siding, shutters, stone ledges, fascia lap siding, stucco paint, gable end detail, wrought iron, corbels, large window trim, etc. More architectural details and enhancements can be found within the project plans for each style. See Attachment B, Project Plans.