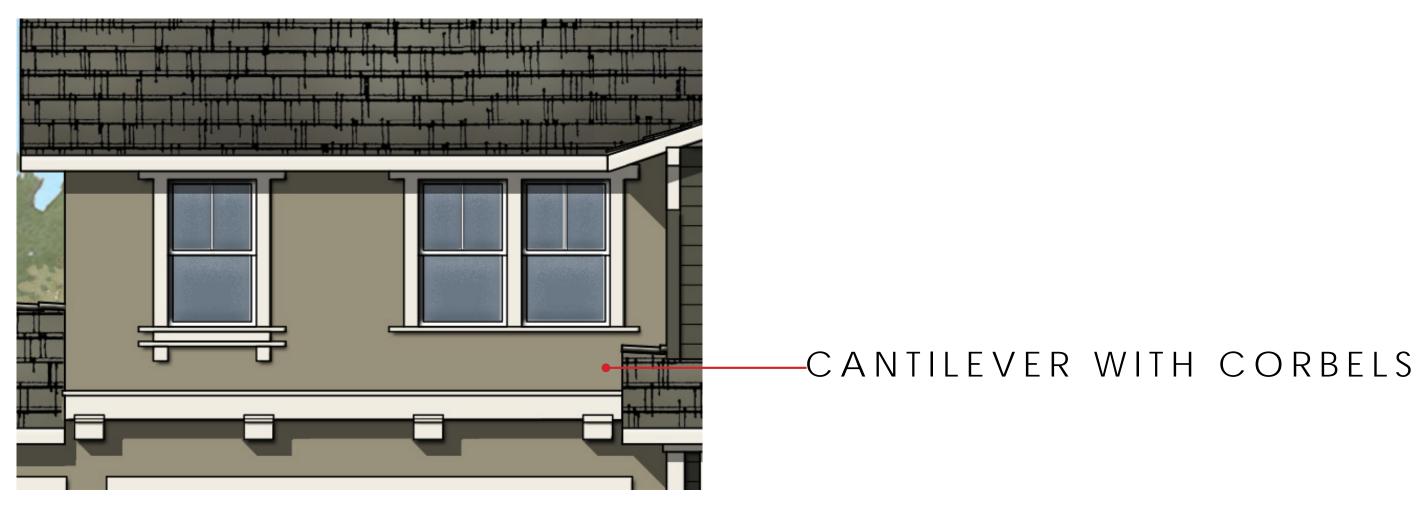

# CITRUS TRAILS Loma Linda, California

COLOR SCHEME 7 PLAN 4,122 ITALIANATE "C" ENHANCED ELEVATION

right

CANTILEVER WITH CORBELS