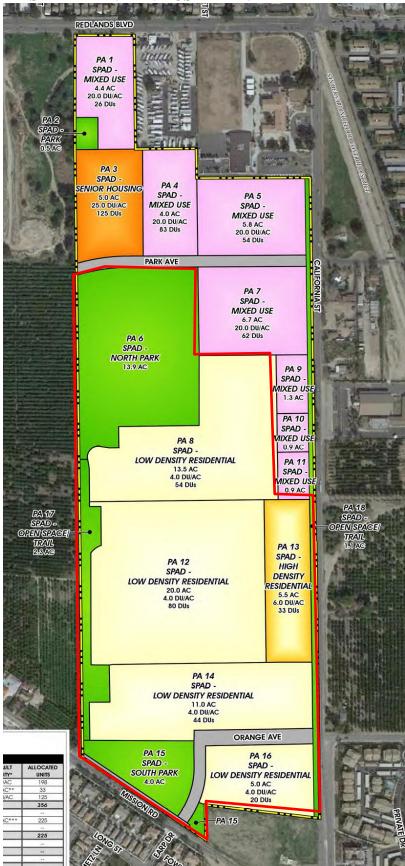

#### PERTINENT DATA

| Owner/Applicant:    | Lennar Homes Inland Empire/Brian King, Project Manager                             |
|---------------------|------------------------------------------------------------------------------------|
| General Plan:       | Special Planning Area "D"                                                          |
| Zoning:             | Planned Community (PC)                                                             |
| Governing Document: | Citrus Trails Master Plan (CTMP)                                                   |
| Site:               | Tract 18990; Existing APNs: 0292-111-22, -50; 0292-122-14, -15, -16, -17, -20, -32 |
| Topography:         | Vacant; mostly flat; citrus trees removed summer of 2018                           |

MASTER PLAN LAND USE PLAN

The subject site includes Planning Areas (PA) 2-6, 2-8, 2-12, 2-13, 2-14, 2-15, 2-16, 2-17 and 2-18. Per the CTMP, all areas are designated for residential use or open space/park area.

#### BACKGROUND AND SUMMARY

On August 1, 2017, Loma Linda City Council approved the Citrus Trails Master Plan (CTMP) in association with the following applications: General Plan Amendment No. 14-149, Specific Plan Amendment No. 15-086, Zone Change No. 15-087, and Tentative Tract Map No. 15-008. A Planned Development Overlay Permit was also established that evening through Council Bill #O-2017-03. The project included the subdivision of 111.7 acres to create 224 residential lots, 3 mixed-use lots, 1 senior-housing lot, 6 lots to support park, open space and paseos/trails, and 3 letter lots for drainage. The tract within the Master Plan was known as "Citrus Trails" and located within the area designated as Special Planning Area "D" (Phase II Concept Area). On September 12, Council had its 2<sup>nd</sup> reading and adopted the above referenced applications along with an Environmental Impact Report that examined the significant environmental effects and identified ways to mitigate such effects.

In accordance with the CTMP, the residential development portion and site improvements require subsequent discretionary entitlement through a Precise Plan of Design (PPD) application. In July of 2018, Lennar Homes submitted such application for the architectural designs and configuration of 91.7 acres within the "Citrus Trails" community. The proposed project consists of 224 single-family residences, 2 public park facilities, an open-space paseo, 2 lettered lots for water quality basins, and various amenities associated with Tract Map 18990 and Planning Areas 2-6, 2-8, 2-12, 2-13, 2-14, 2-15, 2-16, 2-17, and 2-18. The remaining Planning Areas within the tract boundaries are not part of this entitlement request.

#### **Existing Setting**

The project site is located within Special Planning Area "D", one of the 7 special areas identified in the Loma Linda General Plan. It is west of California St., north of Mission Rd., and south of Redlands Blvd. It consists of 91.7 acres of vacant land within the approved Citrus Trail Tract Map 18990 and 9 different Planning Areas: 2-6, 2-8, 2-12, 2-13, 2-14, 2-15, 2-16, 2-17, 2-18. There will be multiple points of vehicular access to serve the development. Residents will be able to enter through existing streets such as California St., Mission Rd., Citrus Ave., Orange Ave., and Park Ave. All internal streets within the subdivision, including the 16 new streets, will be designed to City of Loma Linda public road standards.

The North Park, located on the south side of Park Avenue in Planning Area 6, will be approximately 13.9 acres and will provide recreational opportunities for residents of Citrus Trails and the greater Loma Linda community. North Park will include recreational amenities such as play courts and a children's playground (tot lot), a dog park, youth soccer fields, and a trail system that will provide for recreation and create a community focal point.

The South Park, located along Mission Road at the southern edge of the community in Planning Area 15, will be about 4.0 acres in size and will provide convenient recreational opportunities and create a distinct community identity. The concept plan will feature amenities for group use including a picnic shelter and gathering areas. Additional facilities will include play equipment and open play areas. South Park will also be traversed by a Zanja Regional Trail Connection and include a decomposed granite trail along the approximate alignment of the Zanja, which links to the pedestrian paseo leading to North Park.

The Open Space and Trails, a landscaped open space and trail area referred to as the "paseo", will be located along the western boundary of Citrus Trails in Planning Area 17. The paseo will provide a pedestrian amenity and facilitate access between North Park and South Park. The approximately 2-acre paseo will vary from 27 to 40 feet in width and feature a 10-foot wide meandering decomposed granite trail, picnic tables, exercise stations, and interpretive signage. An additional 1.1-acre open space area and trail bordering the Citrus Trails frontage along California Street in Planning Area 18 will provide another 10-foot wide decomposed granite trail flanked by trees, shrubs and groundcover south of Citrus Avenue.