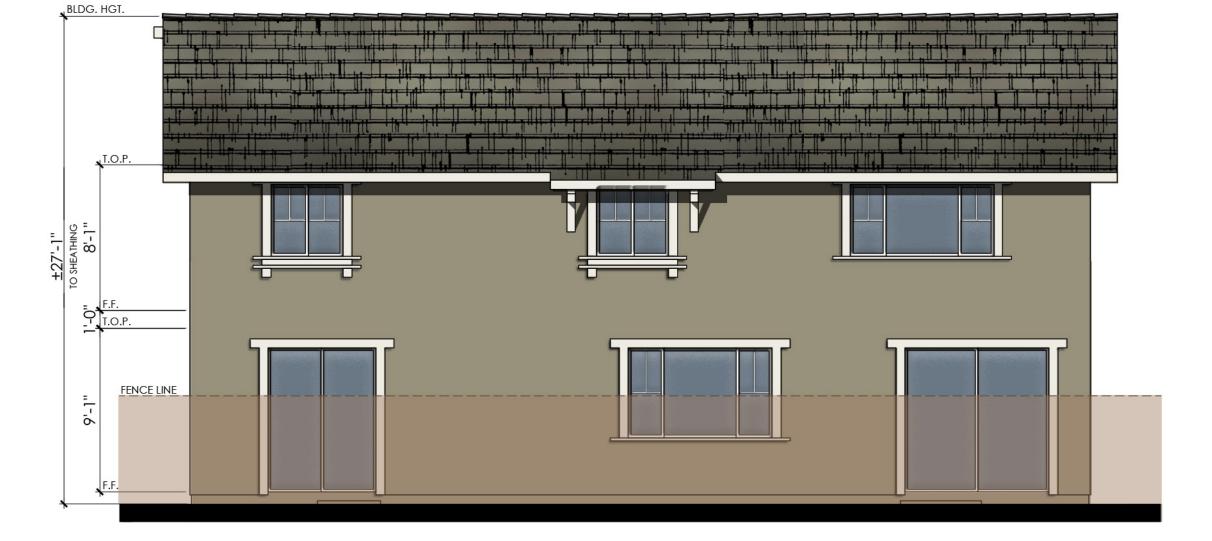

#### Site and Architectural Analysis

The single-family residential neighborhoods of Citrus Trails will feature a complementary mix of modern interpretations of the historical architectural styles typical of the Loma Linda community. As required by Chapter 17.82 "Historic Mission Overlay District", new development within the district "shall be preserved and enhance the Mission Road area and associated historical and cultural resources". The proposed development will be designed using historical architectural styles from the list supplied in Chapter 17.82. The applicant is incorporating the following 5 permitted architectural styles: Monterey, Italianate, Mediterranean Revival, Prairie, and Craftsman. Additionally, out of the 5 styles, there will be a minimum of 3 colors per style and 8 different floor plans. See Attachment B, Project Plans.

The one-story homes will be separated from the two-story homes and located on different blocks. Lot sizes will range from 7,200 to 14,844 square feet, which comply with the minimum lot area requirements of the CTMP, LLMC, and Measure V. A minimum of 20 feet of side-setback between residences has been established across the community in order to provide more open space for the residents as well as access for the fire department. To avoid the "wall" effect, the homes will have staggered setbacks on all sides. The project density of 2.44 dwelling units per acre is less than the maximum density of 4 units per acre allowed by the Master Plan, LLMC, and the General Plan Land Use designation of "Low Density Residential" within Special Planning Area "D".

Architectural features found on the homes will include brick siding, shutters, stone ledges, fascia lap siding, stucco paint, gable end detail, wrought iron, corbels, large window trim, etc. More architectural details and enhancements can be found within the project plans for each style. See Attachment B, Project Plans.