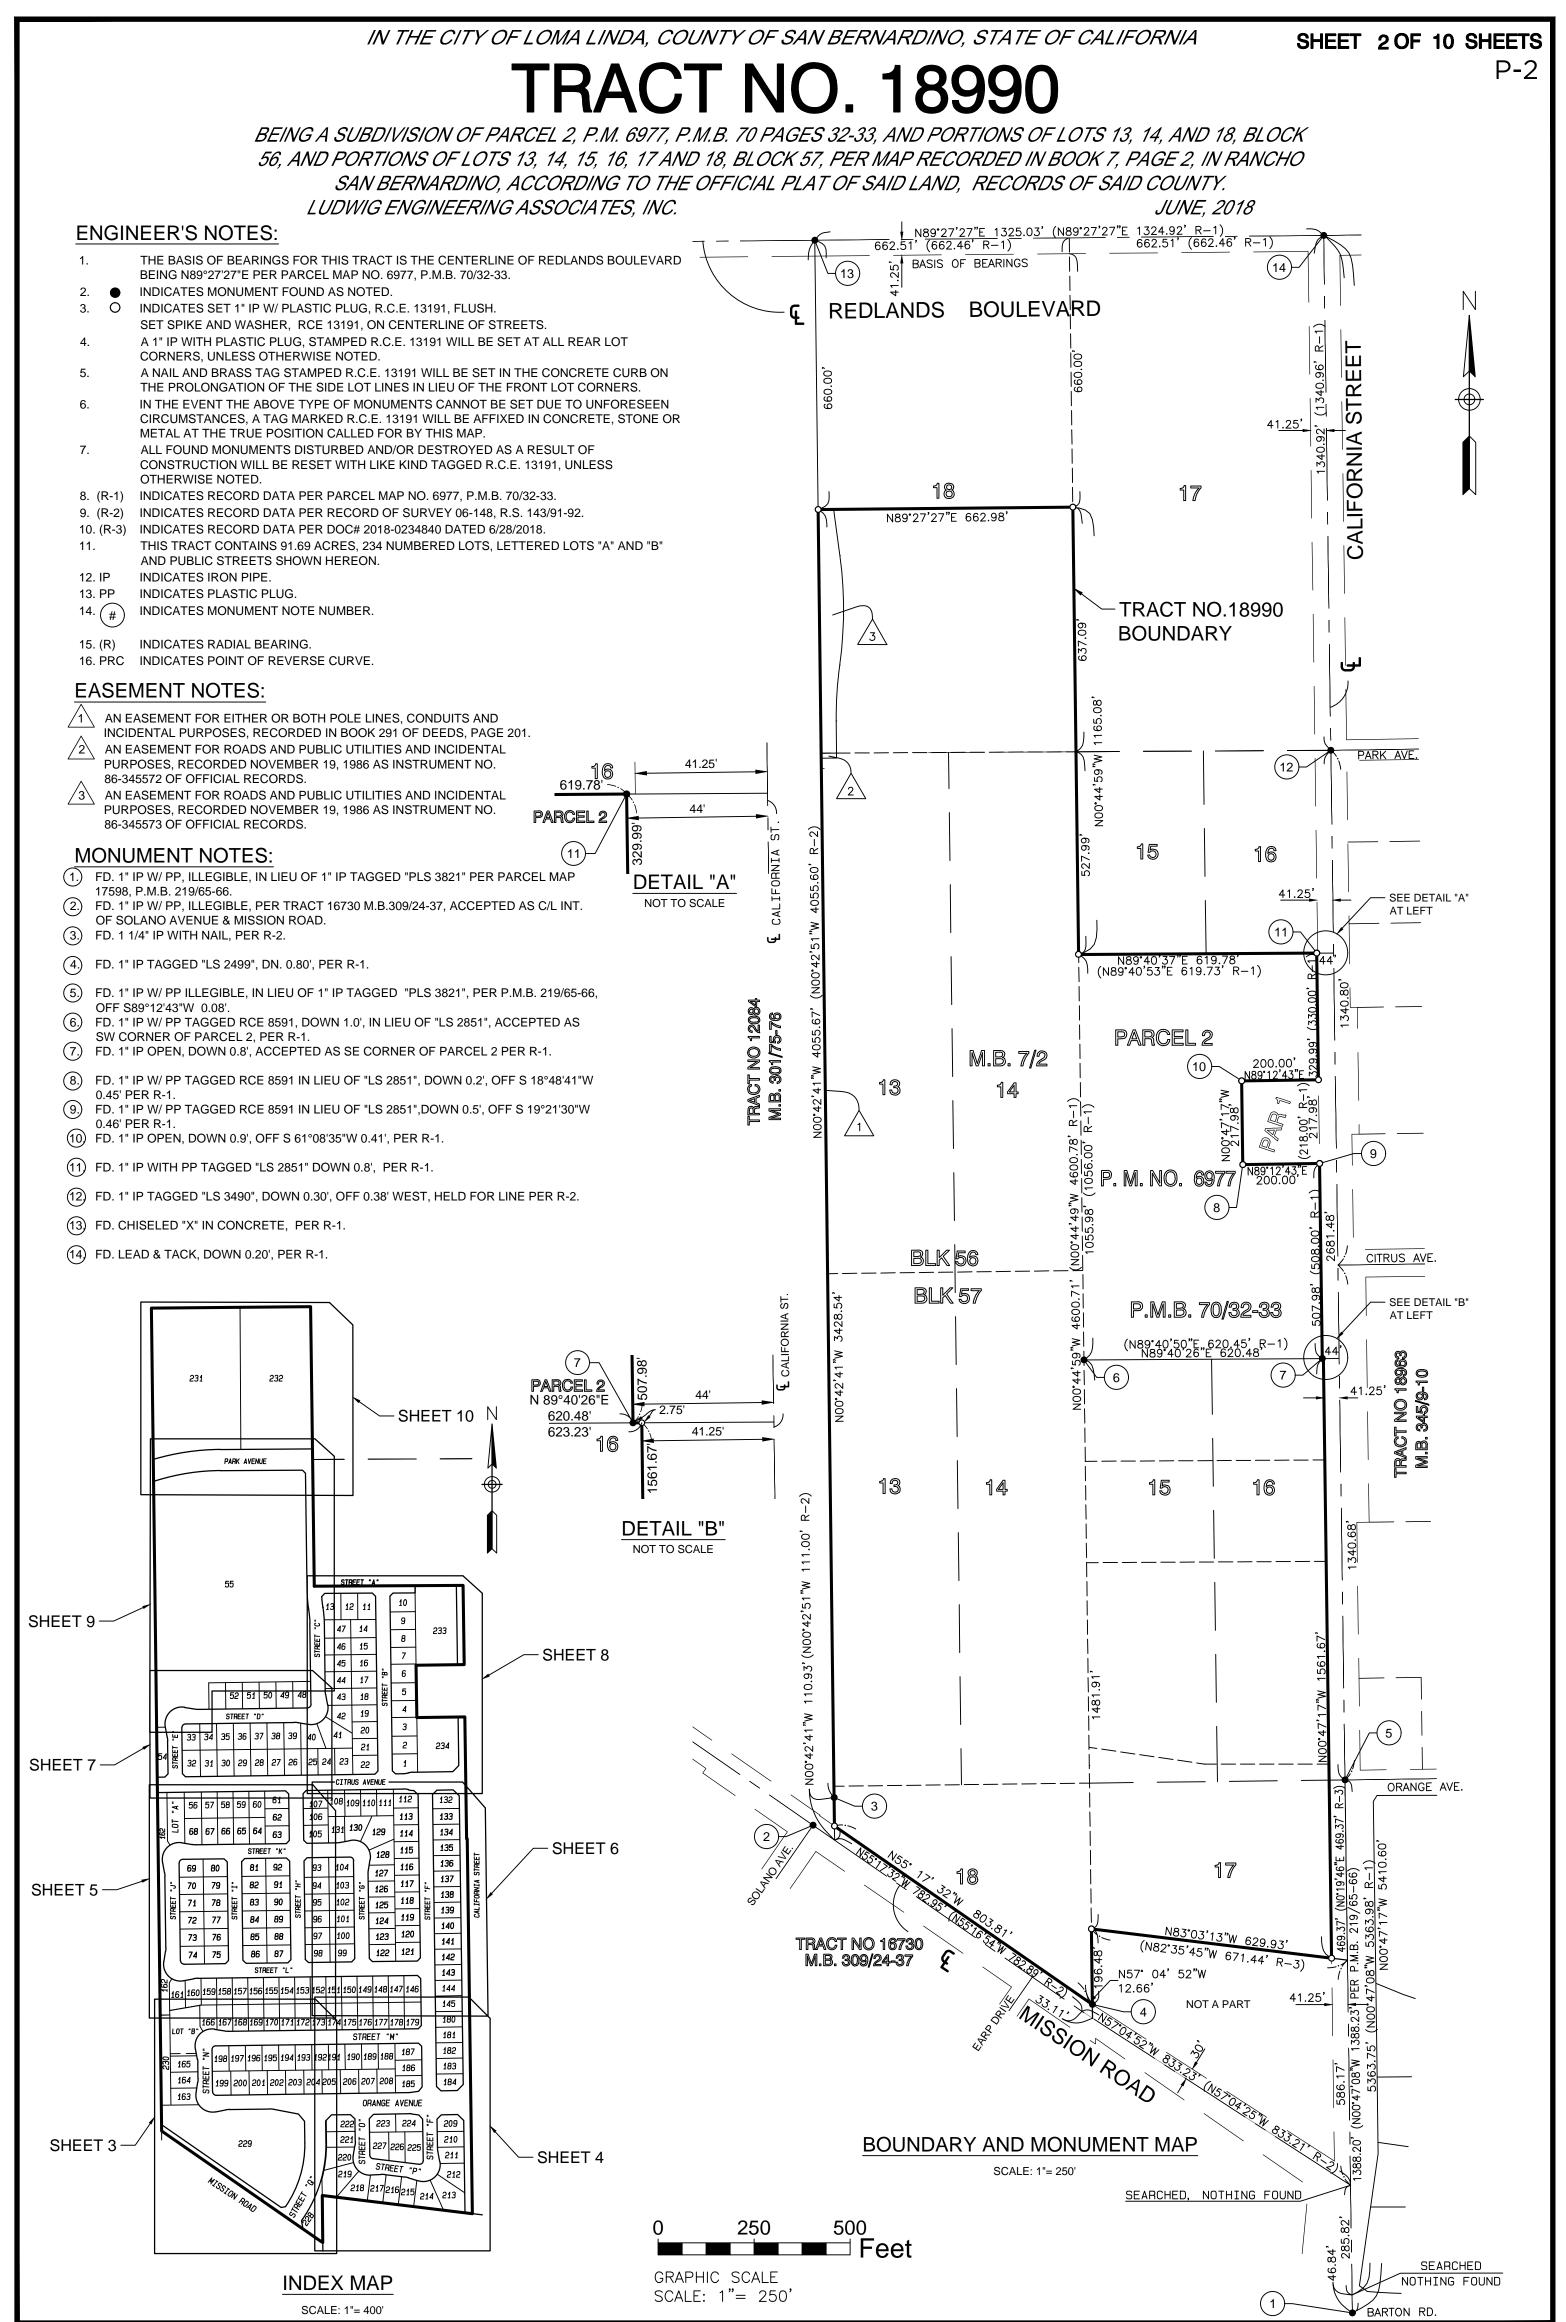

#### <u>I.</u> <u>Consent Calendar</u>

- 3. Demands Register
- 4. Minutes of November 13, 2018
- 5. October 2018 Treasurer's Report
- 6. September and October 2018 Fire Department Reports
- 7. Declare surplus and authorize disposal of various technology devices and associated equipment **[Information Systems]**
- 8. Accept as complete and authorize recordation of Notice of Completion for Resurfacing and striping tennis and pickle ball courts at Elmer Digneo Park and Leonard Bailey Park, California Resurfacing, Contractor [Public Works]
- 9. Accept grant from Homeland Security Grant Program, Fiscal Year 2016 (HSGP) in the amount of \$35,900, declare the revenue and authorize appropriation for the purchase of Ballistic Protection and Hemorrhage-control Kits [**Fire**]
- 10. Award contract to replace Fire Station 251, Emergency Operations Center and breezeway flooring **[Fire]**
- 11. Approve Utility Plant Mechanic position description [Human Resources]
- 12. Adopt Council Bill #R-2018-41 adopting modification to the Miscellaneous Compensation Plan and combining with the Safety Compensation Plan as one document for Fiscal Years 2018-2019 and 2019-2020 pursuant to California Code of Regulations §570.5 [Human Resources]
- 13. Fire Chief Separation Agreement [City Manager/Fire]
- 14. Council Bill #R 2018-40 and Final Tract Map No. 18990 (West side of California Street between Redlands Boulevard and Mission Road, Lennar Homes) [Public Works]

#### BACKGROUND AND SUMMARY

On August 1, 2017, Loma Linda City Council approved the Citrus Trails Master Plan (CTMP) in association with the following applications: General Plan Amendment No. 14-149, Specific Plan Amendment No. 15-086, Zone Change No. 15-087, and Tentative Tract Map No. 15-008. A Planned Development Overlay Permit was also established that evening through Council Bill #O-2017-03. The project included the subdivision of 111.7 acres to create 224 residential lots, 3 mixed-use lots, 1 senior-housing lot, 6 lots to support park, open space and paseos/trails, and 3 letter lots for drainage. The tract within the Master Plan was known as "Citrus Trails" and located within the area designated as Special Planning Area "D" (Phase II Concept Area). On September 12, Council had its 2<sup>nd</sup> reading and adopted the above referenced applications along with an Environmental Impact Report that examined the significant environmental effects and identified ways to mitigate such effects.

In accordance with the CTMP, the residential development portion and site improvements require subsequent discretionary entitlement through a Precise Plan of Design (PPD) application. In July of 2018, Lennar Homes submitted such application for the architectural designs and configuration of 91.7 acres within the "Citrus Trails" community. The proposed project consists of 224 single-family residences, 2 public park facilities, an open-space paseo, 2 lettered lots for water quality basins, and various amenities associated with Tract Map 18990 and Planning Areas 2-6, 2-8, 2-12, 2-13, 2-14, 2-15, 2-16, 2-17, and 2-18. The remaining Planning Areas within the tract boundaries are not part of this entitlement request.

#### **Existing Setting**

The project site is located within Special Planning Area "D", one of the 7 special areas identified in the Loma Linda General Plan. It is west of California St., north of Mission Rd., and south of Redlands Blvd. It consists of 91.7 acres of vacant land within the approved Citrus Trail Tract Map 18990 and 9 different Planning Areas: 2-6, 2-8, 2-12, 2-13, 2-14, 2-15, 2-16, 2-17, 2-18. There will be multiple points of vehicular access to serve the development. Residents will be able to enter through existing streets such as California St., Mission Rd., Citrus Ave., Orange Ave., and Park Ave. All internal streets within the subdivision, including the 16 new streets, will be designed to City of Loma Linda public road standards.

The 224 residences, 2 public parks, open paseos, and the 2 water quality basins will be located on 91.7 acres within the approved Citrus Trails tract, Map 18990 and 9 Planning Areas. Lot

sizes would range from 7,200 to 14,844 square feet which would comply with the minimum lot area required by the Citrus Trails Master Plan, Loma Linda Municipal Code, and with Measure V.