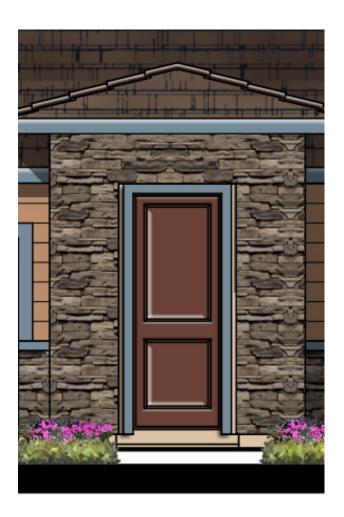

#### Site and Architectural Analysis

The single-family residential neighborhoods of Citrus Trails will feature a complementary mix of modern interpretations of the historical architectural styles typical of the Loma Linda community. As required by Chapter 17.82 "Historic Mission Overlay District", new development within the district "shall be preserved and enhance the Mission Road area and associated historical and cultural resources". The proposed development will be designed using historical architectural styles from the list supplied in Chapter 17.82. The applicant is incorporating the following 5 permitted architectural styles: Monterey, Italianate, Mediterranean Revival, Prairie, and Craftsman. Additionally, out of the 5 styles, there will be a minimum of 3 colors per style and 8 different floor plans. See Attachment B, Project Plans.

Architectural features found on the homes will include brick siding, shutters, stone ledges, fascia lap siding, stucco paint, gable end detail, wrought iron, corbels, large window trim, etc. More architectural details and enhancements can be found within the project plans for each style. See Attachment B, Project Plans.