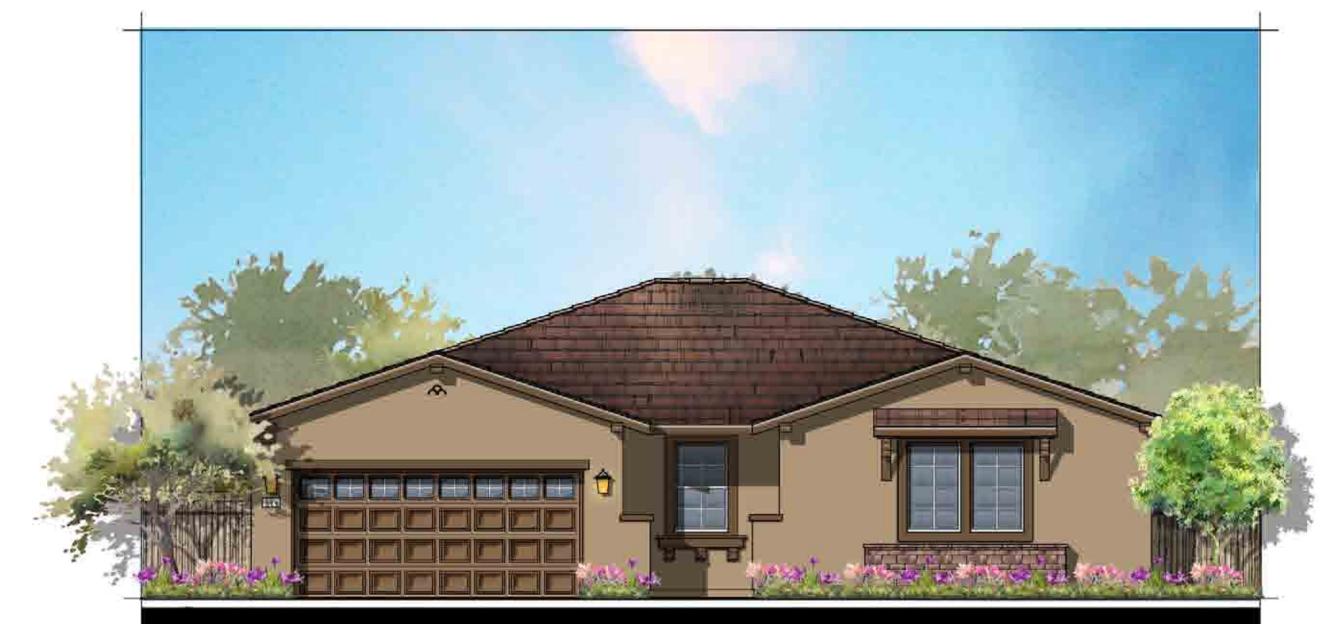

#### Site and Architectural Analysis

The single-family residential neighborhoods of Citrus Trails will feature a complementary mix of modern interpretations of the historical architectural styles typical of the Loma Linda community. As required by Chapter 17.82 "Historic Mission Overlay District", new development within the district "shall be preserved and enhance the Mission Road area and associated historical and cultural resources". The proposed development will be designed using historical architectural styles from the list supplied in Chapter 17.82. The applicant is incorporating the following 5 permitted architectural styles: Monterey, Italianate, Mediterranean Revival, Prairie, and Craftsman. Additionally, out of the 5 styles, there will be a minimum of 3 colors per style and 8 different floor plans. See Attachment B, Project Plans.

Architectural features found on the homes will include brick siding, shutters, stone ledges, fascia lap siding, stucco paint, gable end detail, wrought iron, corbels, large window trim, etc. More architectural details and enhancements can be found within the project plans for each style. See Attachment B, Project Plans.

# COMMUNITY 2

LENNAR

| A-30 | PLAN 2614 - FLOOR PLANS                                  |
|------|----------------------------------------------------------|
| A-31 | PLAN 2614 - FRONT ELEVATIONS                             |
| A-32 | PLAN 2614 - MEDITERRANEAN REVIVAL "A" ELEVATION          |
| A-33 | PLAN 2614 - MEDITERRANEAN REVIVAL "A" ELEVATION ENHANCED |
| A-34 | PLAN 2614 - CRAFTSMAN "B" ELEVATION                      |
| A-35 | PLAN 2614 - CRAFTSMAN "B" ELEVATION ENHANCED             |
| A-36 | PLAN 2614 - ITALIANATE "C" ELEVATION                     |
| A-37 | PLAN 2614 - ITALIANATE "C" ELEVATION ENHANCED            |
| A-38 | PLAN 3105 - FLOOR PLANS                                  |
|      |                                                          |