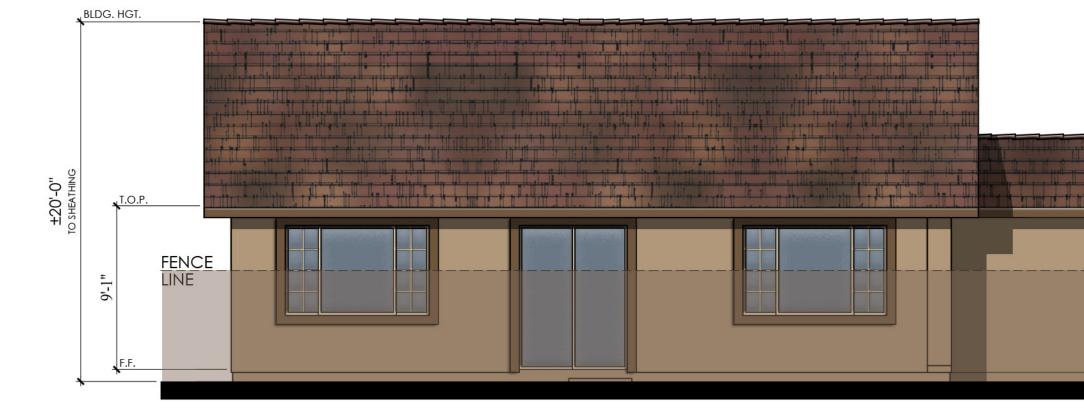

#### Site and Architectural Analysis

The single-family residential neighborhoods of Citrus Trails will feature a complementary mix of modern interpretations of the historical architectural styles typical of the Loma Linda community. As required by Chapter 17.82 "Historic Mission Overlay District", new development within the district "shall be preserved and enhance the Mission Road area and associated historical and cultural resources". The proposed development will be designed using historical architectural styles from the list supplied in Chapter 17.82. The applicant is incorporating the following 5 permitted architectural styles: Monterey, Italianate, Mediterranean Revival, Prairie, and Craftsman. Additionally, out of the 5 styles, there will be a minimum of 3 colors per style and 8 different floor plans. See Attachment B, Project Plans.

The one-story homes will be separated from the two-story homes and located on different blocks. Lot sizes will range from 7,200 to 14,844 square feet, which comply with the minimum lot area requirements of the CTMP, LLMC, and Measure V. A minimum of 20 feet of side-setback between residences has been established across the community in order to provide more open space for the residents as well as access for the fire department. To avoid the "wall" effect, the homes will have staggered setbacks on all sides. The project density of 2.44 dwelling units per acre is less than the maximum density of 4 units per acre allowed by the Master Plan, LLMC, and the General Plan Land Use designation of "Low Density Residential" within Special Planning Area "D".

Architectural features found on the homes will include brick siding, shutters, stone ledges, fascia lap siding, stucco paint, gable end detail, wrought iron, corbels, large window trim, etc. More architectural details and enhancements can be found within the project plans for each style. See Attachment B, Project Plans.