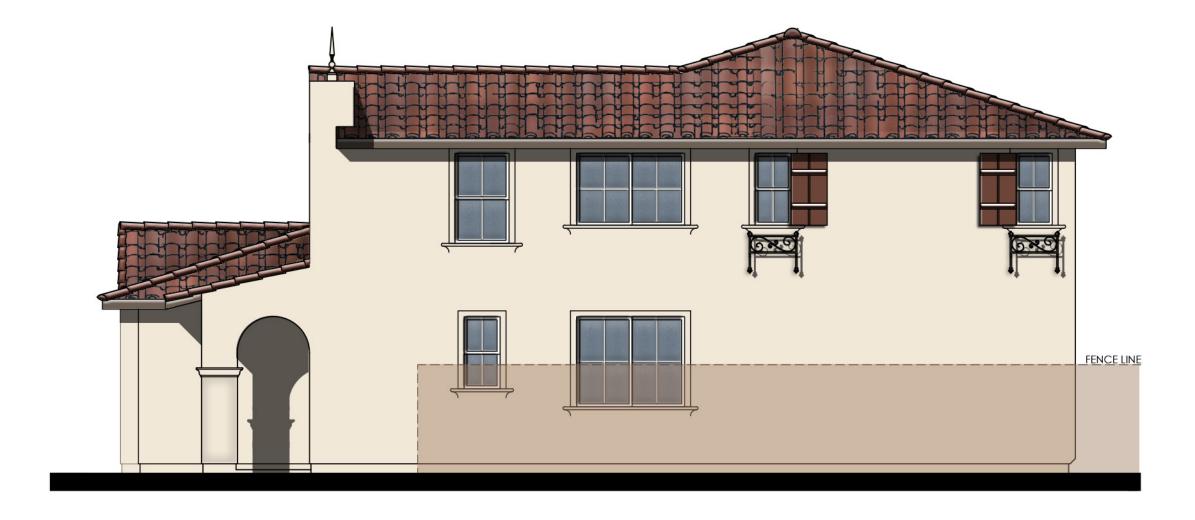

#### Site and Architectural Analysis

The single-family residential neighborhoods of Citrus Trails will feature a complementary mix of modern interpretations of the historical architectural styles typical of the Loma Linda community. As required by Chapter 17.82 "Historic Mission Overlay District", new development within the district "shall be preserved and enhance the Mission Road area and associated historical and cultural resources". The proposed development will be designed using historical architectural styles from the list supplied in Chapter 17.82. The applicant is incorporating the following 5 permitted architectural styles: Monterey, Italianate, Mediterranean Revival, Prairie, and Craftsman. Additionally, out of the 5 styles, there will be a minimum of 3 colors per style and 8 different floor plans. See Attachment B, Project Plans.

Architectural features found on the homes will include brick siding, shutters, stone ledges, fascia lap siding, stucco paint, gable end detail, wrought iron, corbels, large window trim, etc. More architectural details and enhancements can be found within the project plans for each style. See Attachment B, Project Plans.