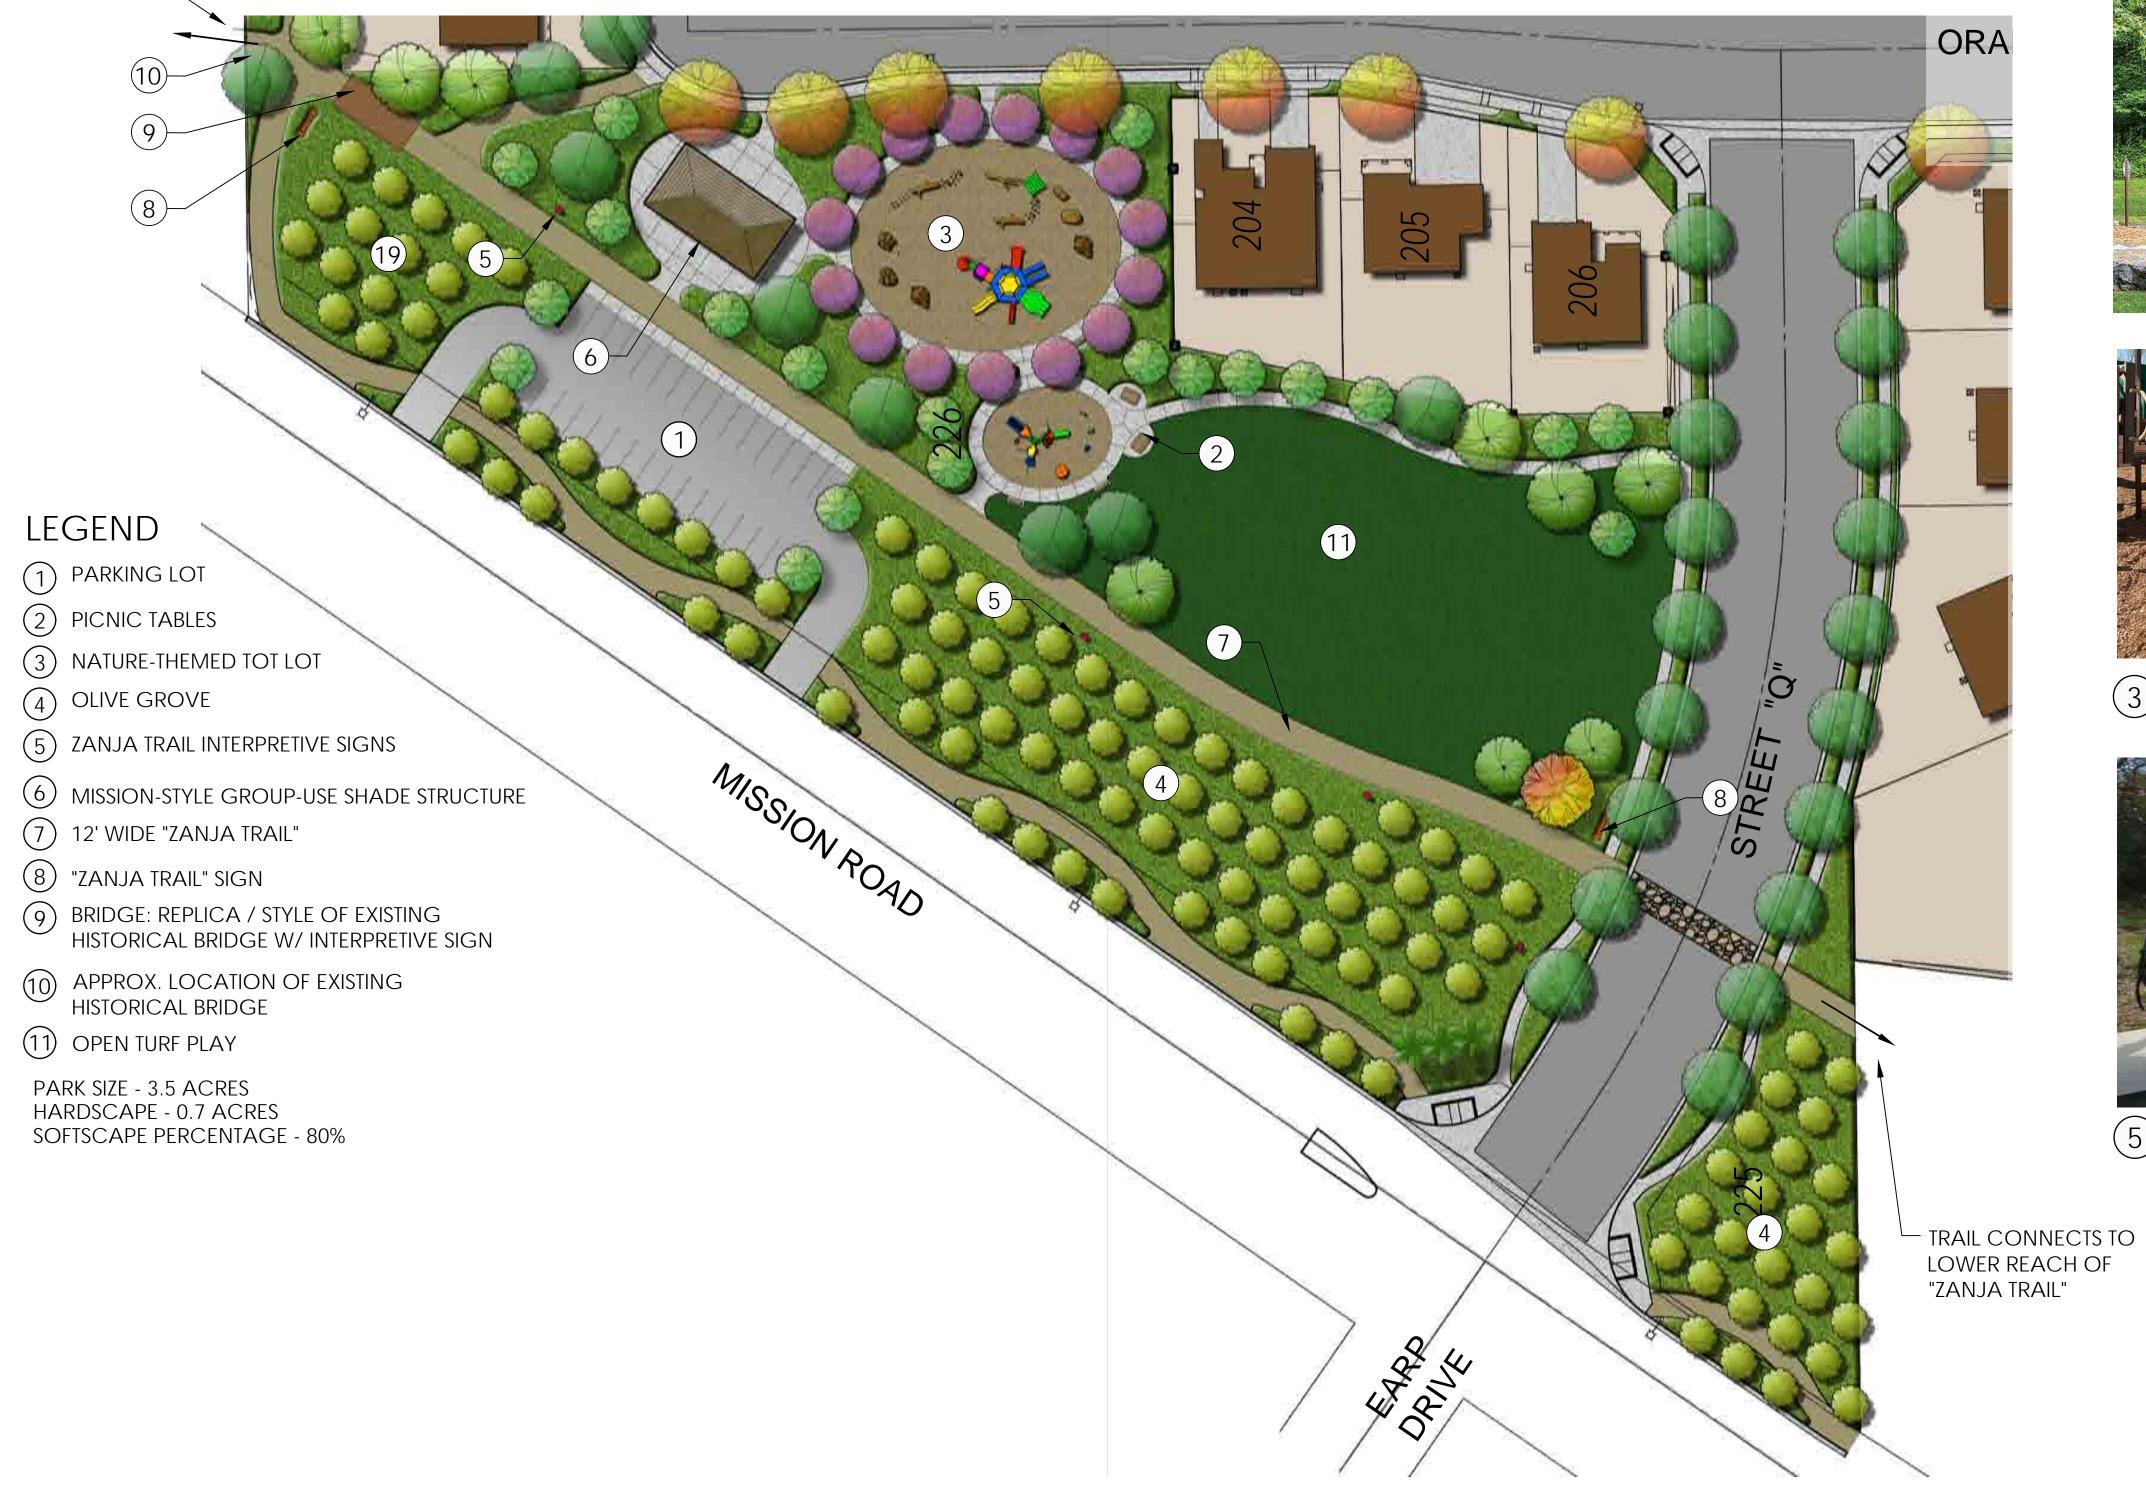

#### **Conceptual Landscaping Plan and Conceptual Park Designs**

The community theme for Citrus Trails is further expressed through the landscape elements, which include entry monumentation that identifies the Historic Mission District and 2 parks that were designed to include historic references. Common green space areas and sign monumentation will be incorporated along the perimeter of the subdivision to enhance the aesthetics of the community, and to provide an open space amenity for the residents.

The North Park, located on the south side of Park Avenue in Planning Area 6, will be approximately 13.9 acres and will provide recreational opportunities for residents of Citrus Trails and the greater Loma Linda community. North Park will include recreational amenities such as play courts and a children's playground (tot lot), a dog park, youth soccer fields, and a trail system that will provide for recreation and create a community focal point.

The South Park, located along Mission Road at the southern edge of the community in Planning Area 15, will be about 4.0 acres in size and will provide convenient recreational opportunities and create a distinct community identity. The concept plan will feature amenities for group use including a picnic shelter and gathering areas. Additional facilities will include play equipment and open play areas. South Park will also be traversed by a Zanja Regional Trail Connection and include a decomposed granite trail along the approximate alignment of the Zanja, which links to the pedestrian paseo leading to North Park.

The Open Space and Trails, a landscaped open space and trail area referred to as the "paseo", will be located along the western boundary of Citrus Trails in Planning Area 17. The paseo will provide a pedestrian amenity and facilitate access between North Park and South Park. The approximately 2-acre paseo will vary from 27 to 40 feet in width and feature a 10-foot wide meandering decomposed granite trail, picnic tables, exercise stations, and interpretive signage. An additional 1.1-acre open space area and trail bordering the Citrus Trails frontage along California Street in Planning Area 18 will provide another 10-foot wide decomposed granite trail flanked by trees, shrubs and groundcover south of Citrus Avenue.

The open spaces and signs will be maintained through a Landscape Maintenance District. One of the added conditions of approval will require the applicant submit the conceptual park plan, paseo designs, and monumentation plan, to the Park and Beautification Committee for final review and approval.