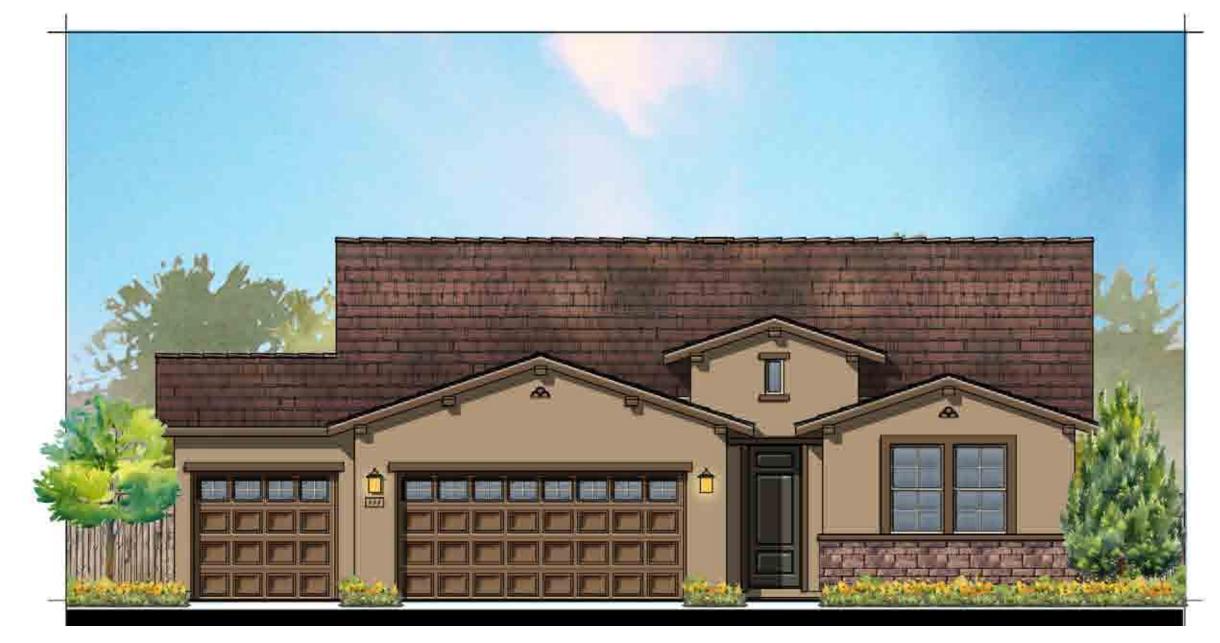

#### Site and Architectural Analysis

The single-family residential neighborhoods of Citrus Trails will feature a complementary mix of modern interpretations of the historical architectural styles typical of the Loma Linda community. As required by Chapter 17.82 "Historic Mission Overlay District", new development within the district "shall be preserved and enhance the Mission Road area and associated historical and cultural resources". The proposed development will be designed using historical architectural styles from the list supplied in Chapter 17.82. The applicant is incorporating the following 5 permitted architectural styles: Monterey, Italianate, Mediterranean Revival, Prairie, and Craftsman. Additionally, out of the 5 styles, there will be a minimum of 3 colors per style and 8 different floor plans. See Attachment B, Project Plans.

Architectural features found on the homes will include brick siding, shutters, stone ledges, fascia lap siding, stucco paint, gable end detail, wrought iron, corbels, large window trim, etc. More architectural details and enhancements can be found within the project plans for each style. See Attachment B, Project Plans.