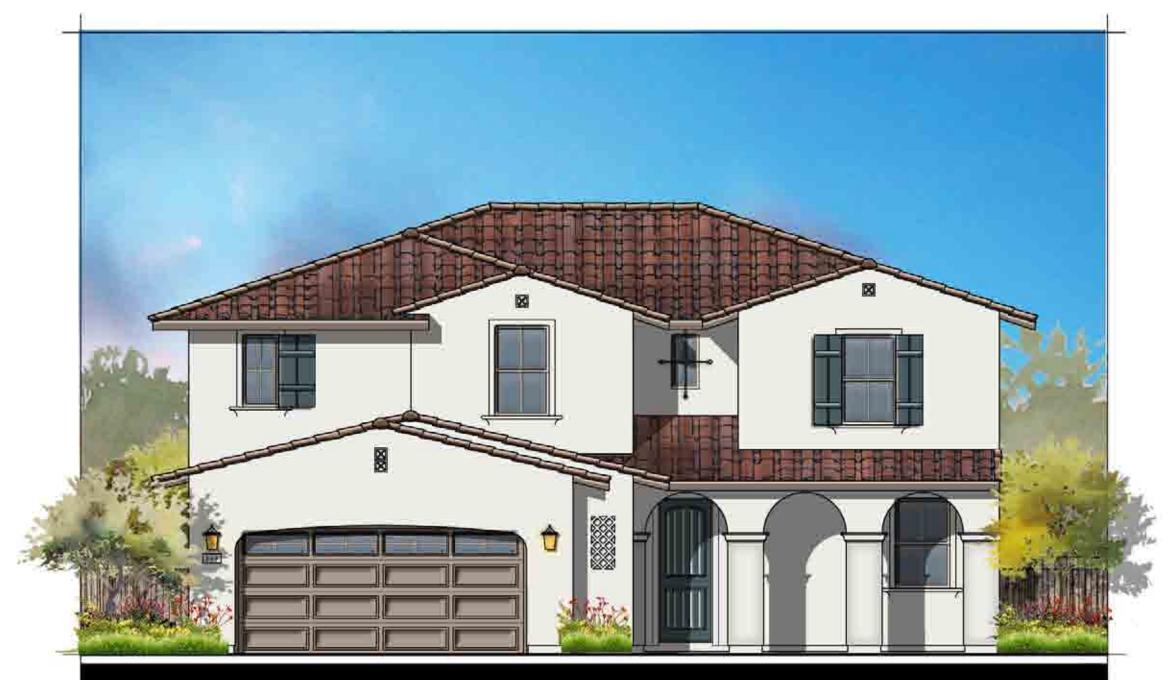

#### Site and Architectural Analysis

The single-family residential neighborhoods of Citrus Trails will feature a complementary mix of modern interpretations of the historical architectural styles typical of the Loma Linda community. As required by Chapter 17.82 "Historic Mission Overlay District", new development within the district "shall be preserved and enhance the Mission Road area and associated historical and cultural resources". The proposed development will be designed using historical architectural styles from the list supplied in Chapter 17.82. The applicant is incorporating the following 5 permitted architectural styles: Monterey, Italianate, Mediterranean Revival, Prairie, and Craftsman. Additionally, out of the 5 styles, there will be a minimum of 3 colors per style and 8 different floor plans. See Attachment B, Project Plans.

Architectural features found on the homes will include brick siding, shutters, stone ledges, fascia lap siding, stucco paint, gable end detail, wrought iron, corbels, large window trim, etc. More architectural details and enhancements can be found within the project plans for each style. See Attachment B, Project Plans.