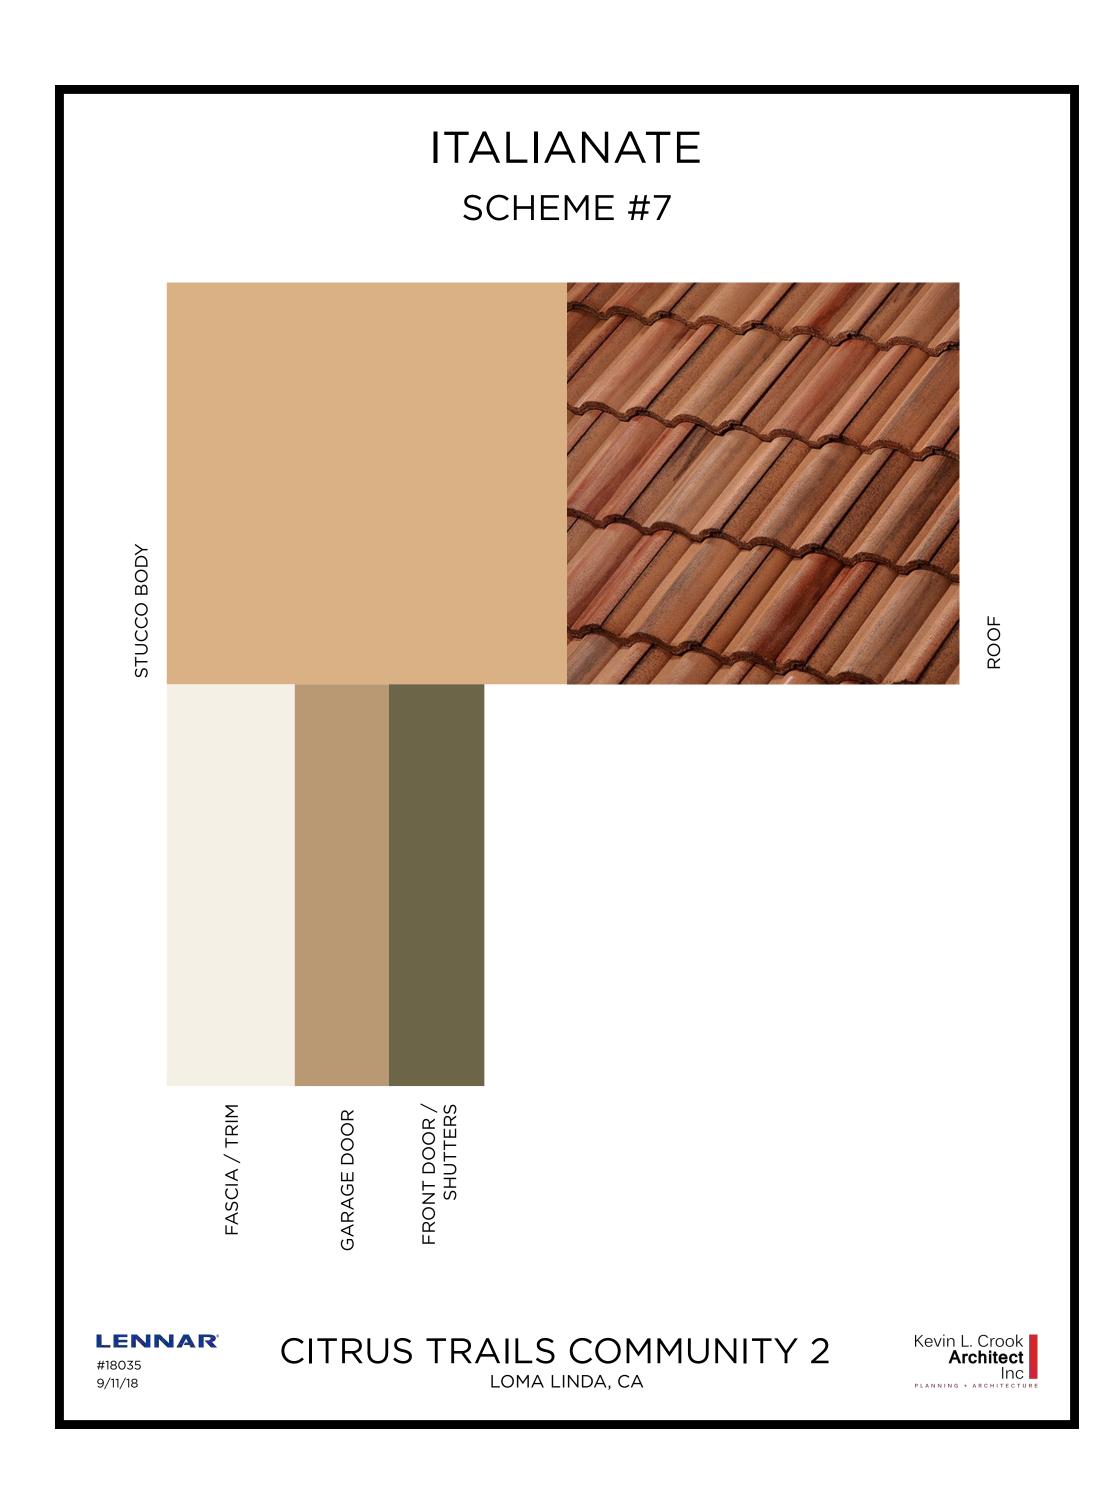

#### Site and Architectural Analysis

The single-family residential neighborhoods of Citrus Trails will feature a complementary mix of modern interpretations of the historical architectural styles typical of the Loma Linda community. As required by Chapter 17.82 "Historic Mission Overlay District", new development within the district "shall be preserved and enhance the Mission Road area and associated historical and cultural resources". The proposed development will be designed using historical architectural styles from the list supplied in Chapter 17.82. The applicant is incorporating the following 5 permitted architectural styles: Monterey, Italianate, Mediterranean Revival, Prairie, and Craftsman. Additionally, out of the 5 styles, there will be a minimum of 3 colors per style and 8 different floor plans. See Attachment B, Project Plans.

Architectural features found on the homes will include brick siding, shutters, stone ledges, fascia lap siding, stucco paint, gable end detail, wrought iron, corbels, large window trim, etc. More architectural details and enhancements can be found within the project plans for each style. See Attachment B, Project Plans.

CIVIL: CONTACT: JOHN BERKELEY BUSINESS: (909) 370-0911

OTTE-BERKELEY GROUPE, INC. 575 E. CARREON DRIVE COLTON, CA 92324

MEDITERRANEAN REVIVAL 6A (PLAN 3105) Lot 220

ITALIANATE 6CR (PLAN 3105) Lot 219

CRAFTSMAN 7B (PLAN 3423) Lot 218

ITALIANATE 8CR (PLAN 4122) Lot 217

PRAIRIE 2CR (PLAN 2094) Lot 216

MODEL STREET SCENE LOT 214 - 220

MEDITERRANEAN REVIVAL 3A (PLAN 2287) Lot 215

MONTEREY 4BR (PLAN 2434) Lot 214

PLAN 1,950

CITRUS TRAILS LOMA LINDA, CALIFORNIA