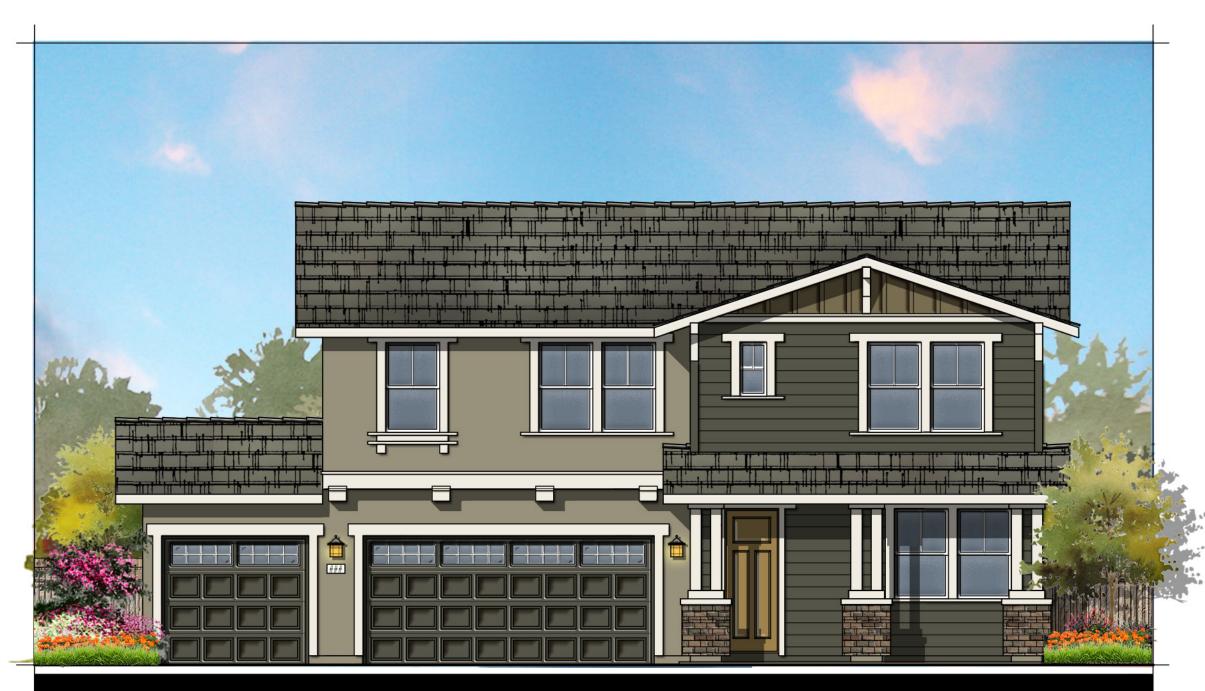

#### Site and Architectural Analysis

The single-family residential neighborhoods of Citrus Trails will feature a complementary mix of modern interpretations of the historical architectural styles typical of the Loma Linda community. As required by Chapter 17.82 "Historic Mission Overlay District", new development within the district "shall be preserved and enhance the Mission Road area and associated historical and cultural resources". The proposed development will be designed using historical architectural styles from the list supplied in Chapter 17.82. The applicant is incorporating the following 5 permitted architectural styles: Monterey, Italianate, Mediterranean Revival, Prairie, and Craftsman. Additionally, out of the 5 styles, there will be a minimum of 3 colors per style and 8 different floor plans. See Attachment B, Project Plans.

Architectural features found on the homes will include brick siding, shutters, stone ledges, fascia lap siding, stucco paint, gable end detail, wrought iron, corbels, large window trim, etc. More architectural details and enhancements can be found within the project plans for each style. See Attachment B, Project Plans.

ITALIANATE 8CR (PLAN 4122) Lot 217

PRAIRIE 2CR (PLAN 2094) Lot 216

MODEL STREET SCENE LOT 214 - 220

MEDITERRANEAN REVIVAL 3A (PLAN 2287) Lot 215

MONTEREY 4BR (PLAN 2434) Lot 214

PLAN 1,950

CITRUS TRAILS LOMA LINDA, CALIFORNIA