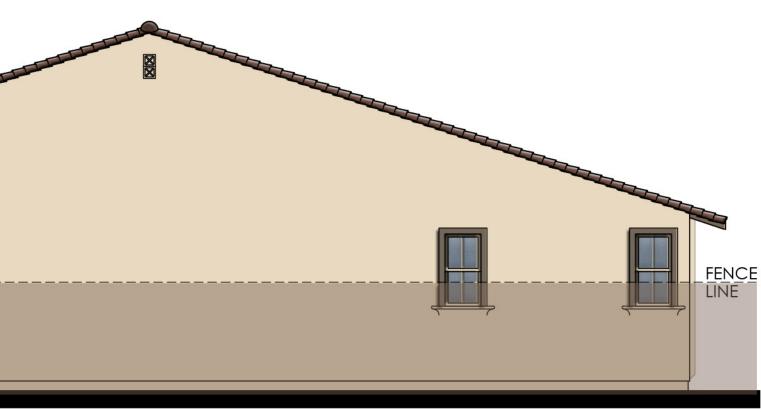

#### Site and Architectural Analysis

The single-family residential neighborhoods of Citrus Trails will feature a complementary mix of modern interpretations of the historical architectural styles typical of the Loma Linda community. As required by Chapter 17.82 "Historic Mission Overlay District", new development within the district "shall be preserved and enhance the Mission Road area and associated historical and cultural resources". The proposed development will be designed using historical architectural styles from the list supplied in Chapter 17.82. The applicant is incorporating the following 5 permitted architectural styles: Monterey, Italianate, Mediterranean Revival, Prairie, and Craftsman. Additionally, out of the 5 styles, there will be a minimum of 3 colors per style and 8 different floor plans. See Attachment B, Project Plans.

The one-story homes will be separated from the two-story homes and located on different blocks. Lot sizes will range from 7,200 to 14,844 square feet, which comply with the minimum lot area requirements of the CTMP, LLMC, and Measure V. A minimum of 20 feet of side-setback between residences has been established across the community in order to provide more open space for the residents as well as access for the fire department. To avoid the "wall" effect, the homes will have staggered setbacks on all sides. The project density of 2.44 dwelling units per acre is less than the maximum density of 4 units per acre allowed by the Master Plan, LLMC, and the General Plan Land Use designation of "Low Density Residential" within Special Planning Area "D".

Architectural features found on the homes will include brick siding, shutters, stone ledges, fascia lap siding, stucco paint, gable end detail, wrought iron, corbels, large window trim, etc. More architectural details and enhancements can be found within the project plans for each style. See Attachment B, Project Plans.