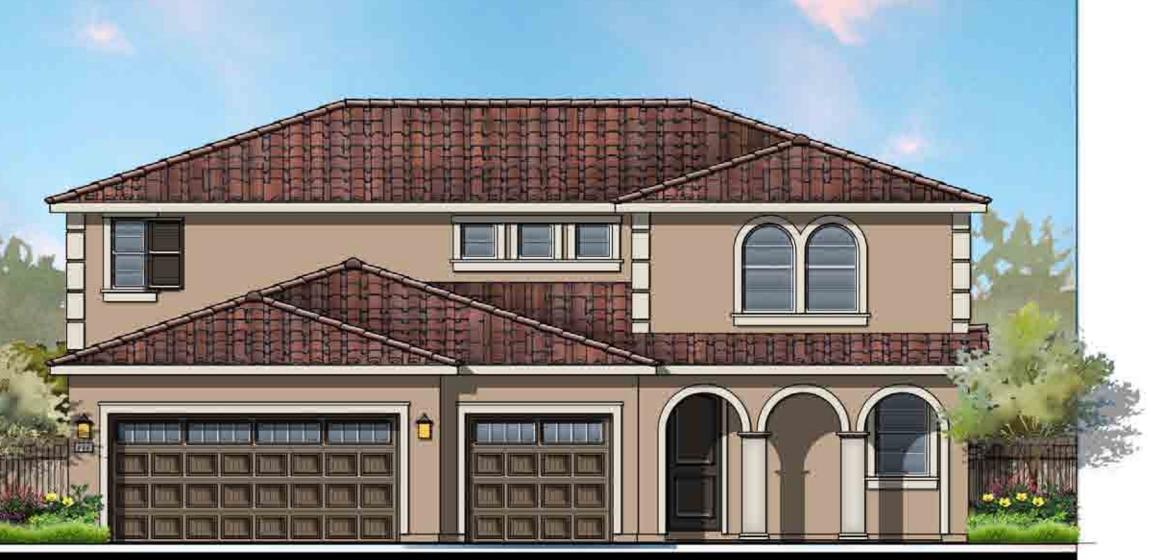

#### Site and Architectural Analysis

The single-family residential neighborhoods of Citrus Trails will feature a complementary mix of modern interpretations of the historical architectural styles typical of the Loma Linda community. As required by Chapter 17.82 "Historic Mission Overlay District", new development within the district "shall be preserved and enhance the Mission Road area and associated historical and cultural resources". The proposed development will be designed using historical architectural styles from the list supplied in Chapter 17.82. The applicant is incorporating the following 5 permitted architectural styles: Monterey, Italianate, Mediterranean Revival, Prairie, and Craftsman. Additionally, out of the 5 styles, there will be a minimum of 3 colors per style and 8 different floor plans. See Attachment B, Project Plans.

Architectural features found on the homes will include brick siding, shutters, stone ledges, fascia lap siding, stucco paint, gable end detail, wrought iron, corbels, large window trim, etc. More architectural details and enhancements can be found within the project plans for each style. See Attachment B, Project Plans.