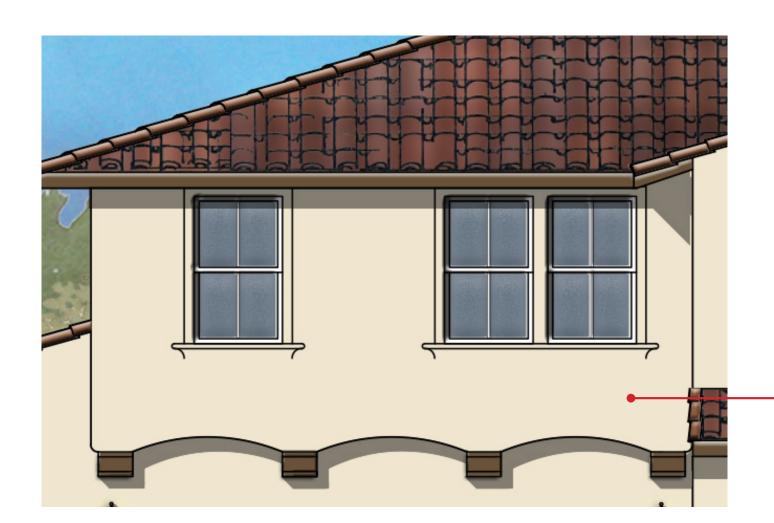

Architectural features found on the homes will include brick siding, shutters, stone ledges, fascia lap siding, stucco paint, gable end detail, wrought iron, corbels, large window trim, etc. More architectural details and enhancements can be found within the project plans for each style. See Attachment B, Project Plans.

#### Site and Architectural Analysis

The single-family residential neighborhoods of Citrus Trails will feature a complementary mix of modern interpretations of the historical architectural styles typical of the Loma Linda community. As required by Chapter 17.82 "Historic Mission Overlay District", new development within the district "shall be preserved and enhance the Mission Road area and associated historical and cultural resources". The proposed development will be designed using historical architectural styles from the list supplied in Chapter 17.82. The applicant is incorporating the following 5 permitted architectural styles: Monterey, Italianate, Mediterranean Revival, Prairie, and Craftsman. Additionally, out of the 5 styles, there will be a minimum of 3 colors per style and 8 different floor plans. See Attachment B, Project Plans.