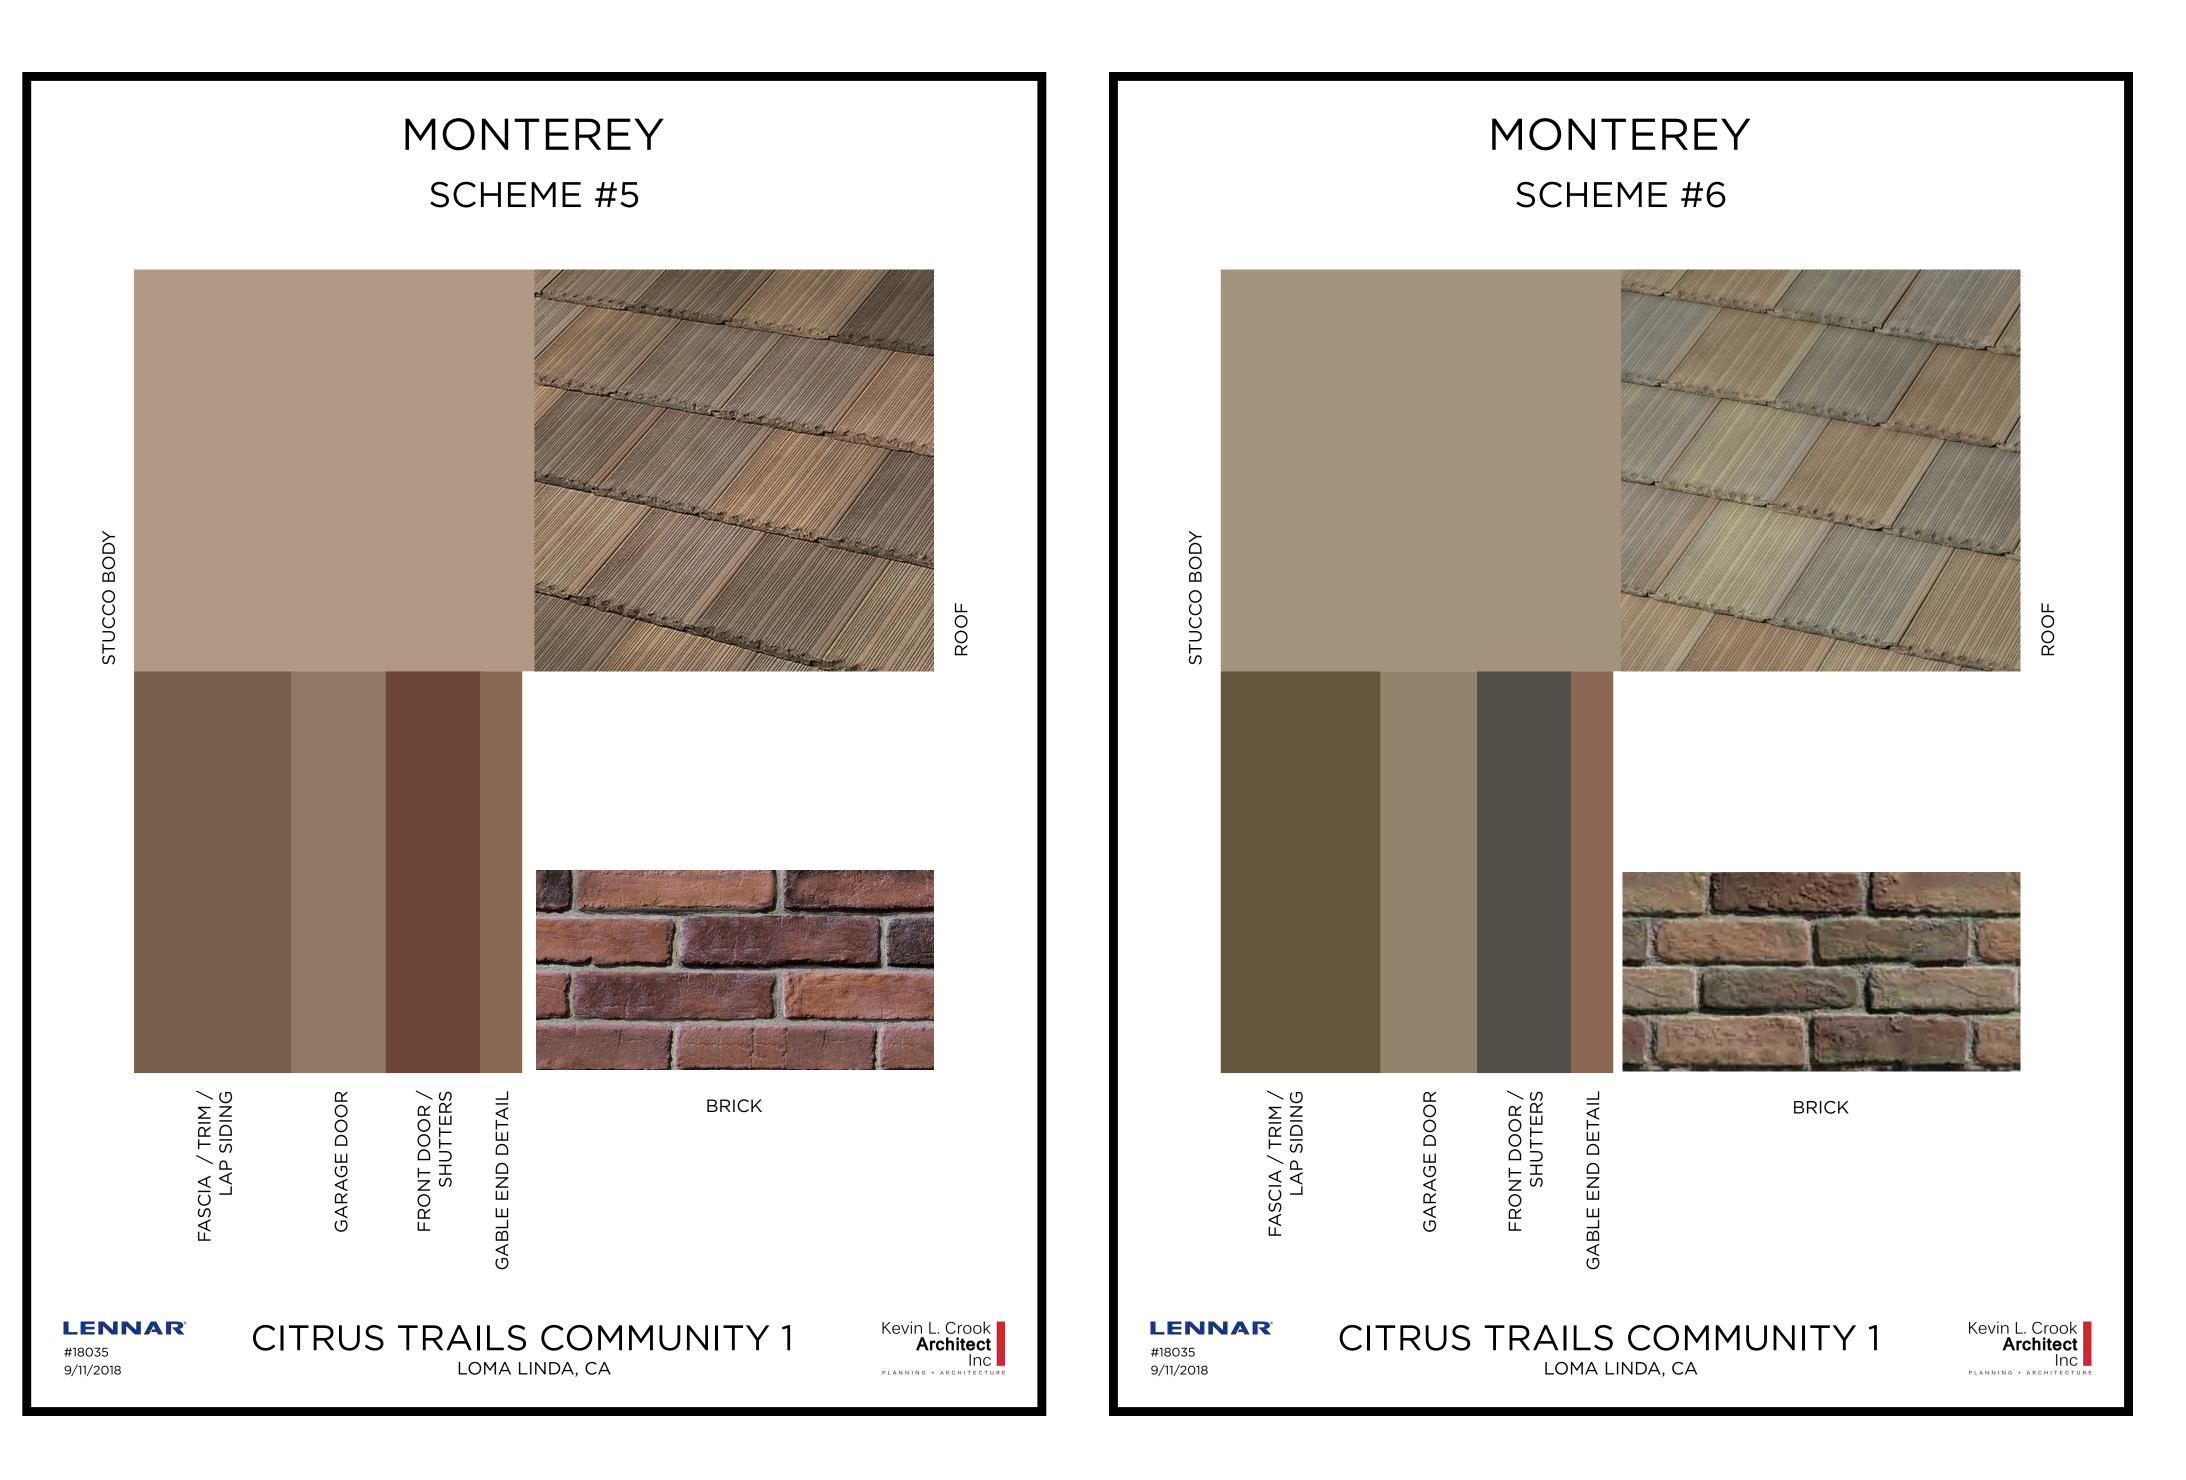

#### Site and Architectural Analysis

The single-family residential neighborhoods of Citrus Trails will feature a complementary mix of modern interpretations of the historical architectural styles typical of the Loma Linda community. As required by Chapter 17.82 "Historic Mission Overlay District", new development within the district "shall be preserved and enhance the Mission Road area and associated historical and cultural resources". The proposed development will be designed using historical architectural styles from the list supplied in Chapter 17.82. The applicant is incorporating the following 5 permitted architectural styles: Monterey, Italianate, Mediterranean Revival, Prairie, and Craftsman. Additionally, out of the 5 styles, there will be a minimum of 3 colors per style and 8 different floor plans. See Attachment B, Project Plans.

Architectural features found on the homes will include brick siding, shutters, stone ledges, fascia lap siding, stucco paint, gable end detail, wrought iron, corbels, large window trim, etc. More architectural details and enhancements can be found within the project plans for each style. See Attachment B, Project Plans.

# GARAGE DOOR

| "A" ELEVATIONS        |
|-----------------------|
| MEDITERRANEAN REV     |
| STUCCO                |
| STUCCO PAINT MATCH*** |
| FASCIA / TRIM         |
| GARAGE DOOR           |
| FRONT DOOR /          |
| SHUTTERS              |
| ROOF:                 |
| LOW PROFILE "S"       |
| WINDOWS               |
|                       |
| "B" ELEVATIONS        |
| MONTEREY              |
| STUCCO                |

STUCCO PAINT MATCH\*\*\*

FASCIA / TRIM / LAP SIDING

GARAGE DOOR

FRONT DOOR / SHUTTERS

GABLE END DETAIL

ROOF: FLAT SHAKE

BRICK: SPECIAL USED WINDOWS

"C" ELEVATIONS PRAIRIE

STUCCO

STUCCO PAINT MATCH\*\*\*

FASCIA / TRIM

GARAGE DOOR / LAP SIDING / CORNER BOARDS

FRONT DOOR / SHUTTERS

ROOF: FLAT SLATE

STONE: OLD WORLD LEDGE

WINDOWS