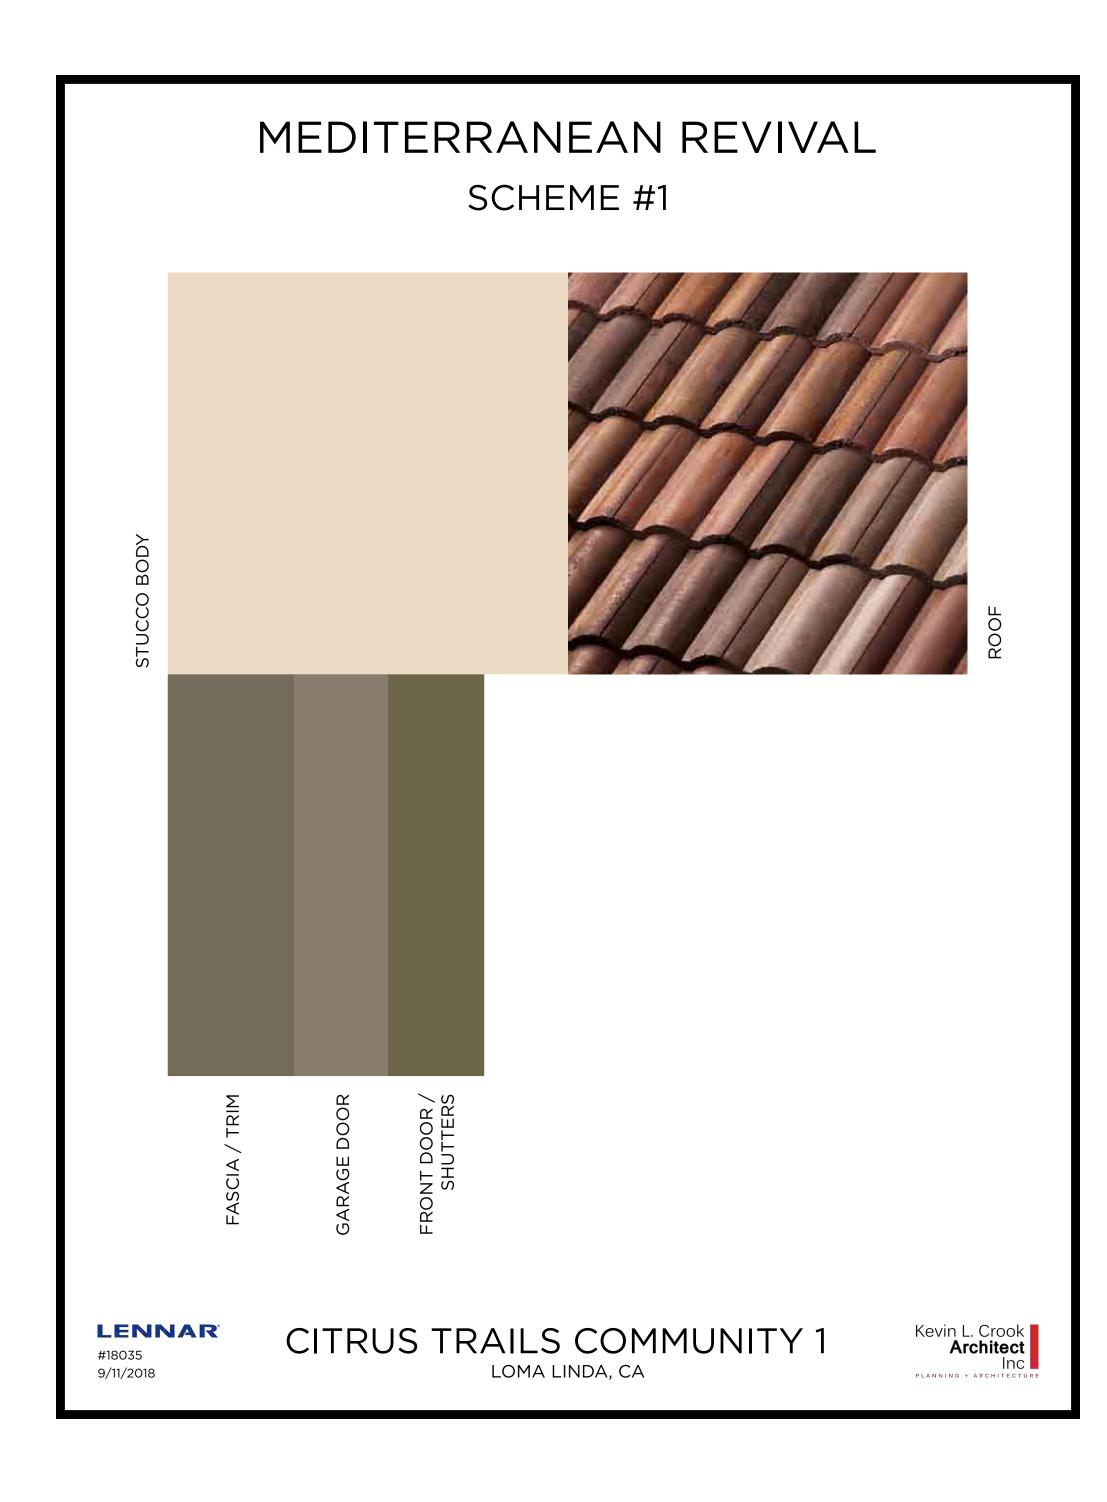

#### Site and Architectural Analysis

The single-family residential neighborhoods of Citrus Trails will feature a complementary mix of modern interpretations of the historical architectural styles typical of the Loma Linda community. As required by Chapter 17.82 "Historic Mission Overlay District", new development within the district "shall be preserved and enhance the Mission Road area and associated historical and cultural resources". The proposed development will be designed using historical architectural styles from the list supplied in Chapter 17.82. The applicant is incorporating the following 5 permitted architectural styles: Monterey, Italianate, Mediterranean Revival, Prairie, and Craftsman. Additionally, out of the 5 styles, there will be a minimum of 3 colors per style and 8 different floor plans. See Attachment B, Project Plans.

Architectural features found on the homes will include brick siding, shutters, stone ledges, fascia lap siding, stucco paint, gable end detail, wrought iron, corbels, large window trim, etc. More architectural details and enhancements can be found within the project plans for each style. See Attachment B, Project Plans.

# GARAGE DOOR

| "A" ELEVATIONS        |
|-----------------------|
| MEDITERRANEAN REV     |
| STUCCO                |
| STUCCO PAINT MATCH*** |
| FASCIA / TRIM         |
| GARAGE DOOR           |
| FRONT DOOR /          |
| SHUTTERS              |
| ROOF:                 |
| LOW PROFILE "S"       |
| WINDOWS               |
|                       |
| "B" ELEVATIONS        |
| MONTEREY              |
| STUCCO                |

STUCCO PAINT MATCH\*\*\*

FASCIA / TRIM / LAP SIDING

GARAGE DOOR

FRONT DOOR / SHUTTERS

GABLE END DETAIL

ROOF: FLAT SHAKE

BRICK: SPECIAL USED WINDOWS

"C" ELEVATIONS PRAIRIE

STUCCO

STUCCO PAINT MATCH\*\*\*

FASCIA / TRIM

GARAGE DOOR / LAP SIDING / CORNER BOARDS

FRONT DOOR / SHUTTERS

ROOF: FLAT SLATE

STONE: OLD WORLD LEDGE

WINDOWS