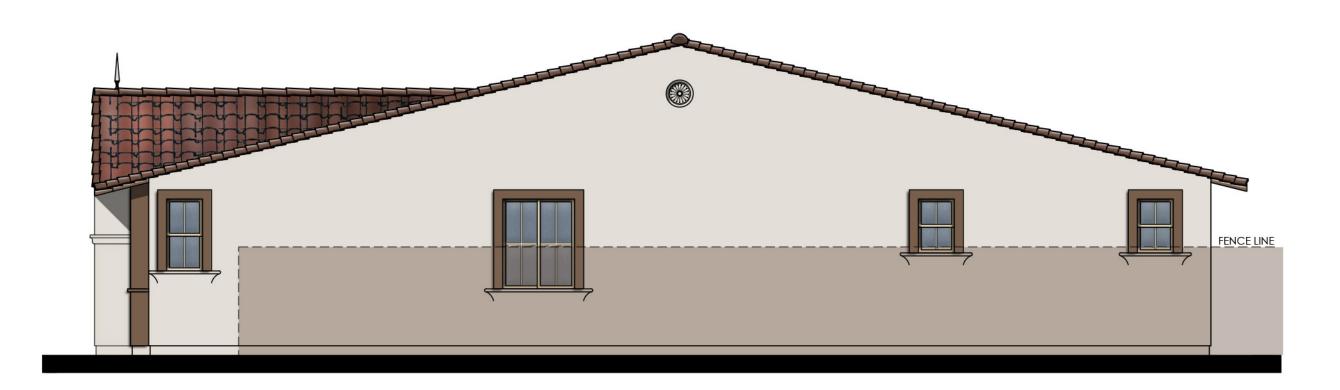

A-2 #18035 10/24/18 PLANNING + ARCHITECTURE

MEDITERRANEAN REVIVAL "A"

PLAN 1950 - FRONT ELEVATIONS

PRAIRIE "C"

MONTEREY "B"

 $\odot$  2018 Kevin L. Crook Architect, Inc.

Refer to landscape drawings for wall, tree, and shrub locations

FRONT

color scheme 1 PLAN 1,950 MEDITERRANEAN REVIVAL "A" ELEVATION

> CITRUS TRAILS Loma Linda, California

RIGHT

LEFT

A-4 Kevin L. Crook Architect 10/24/18 PLANNING + ARCHITECTURE

 $\odot$  2018 Kevin L. Crook Architect, Inc.