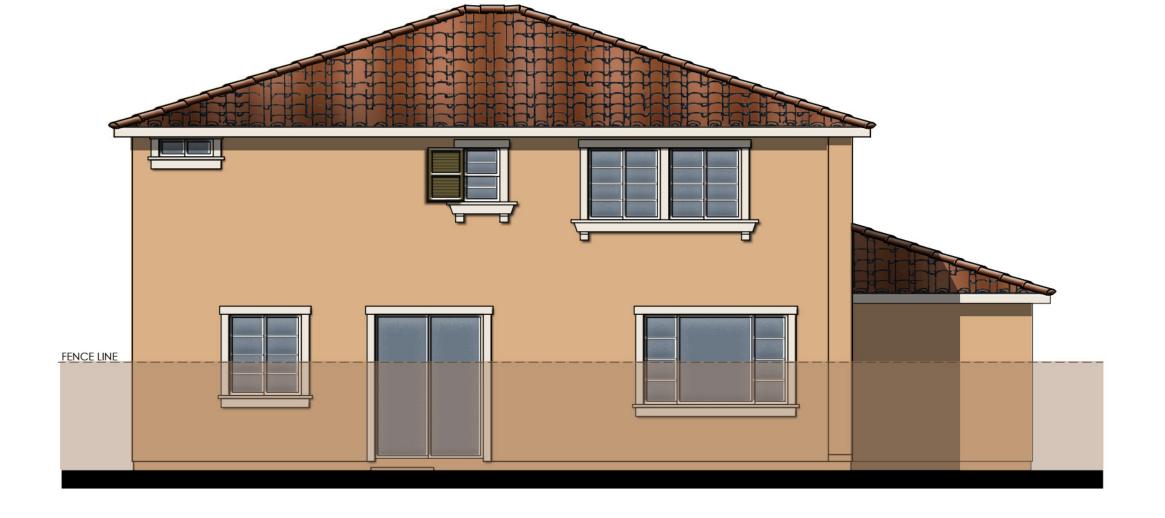

#### Site and Architectural Analysis

The single-family residential neighborhoods of Citrus Trails will feature a complementary mix of modern interpretations of the historical architectural styles typical of the Loma Linda community. As required by Chapter 17.82 "Historic Mission Overlay District", new development within the district "shall be preserved and enhance the Mission Road area and associated historical and cultural resources". The proposed development will be designed using historical architectural styles from the list supplied in Chapter 17.82. The applicant is incorporating the following 5 permitted architectural styles: Monterey, Italianate, Mediterranean Revival, Prairie, and Craftsman. Additionally, out of the 5 styles, there will be a minimum of 3 colors per style and 8 different floor plans. See Attachment B, Project Plans.

Architectural features found on the homes will include brick siding, shutters, stone ledges, fascia lap siding, stucco paint, gable end detail, wrought iron, corbels, large window trim, etc. More architectural details and enhancements can be found within the project plans for each style. See Attachment B, Project Plans.