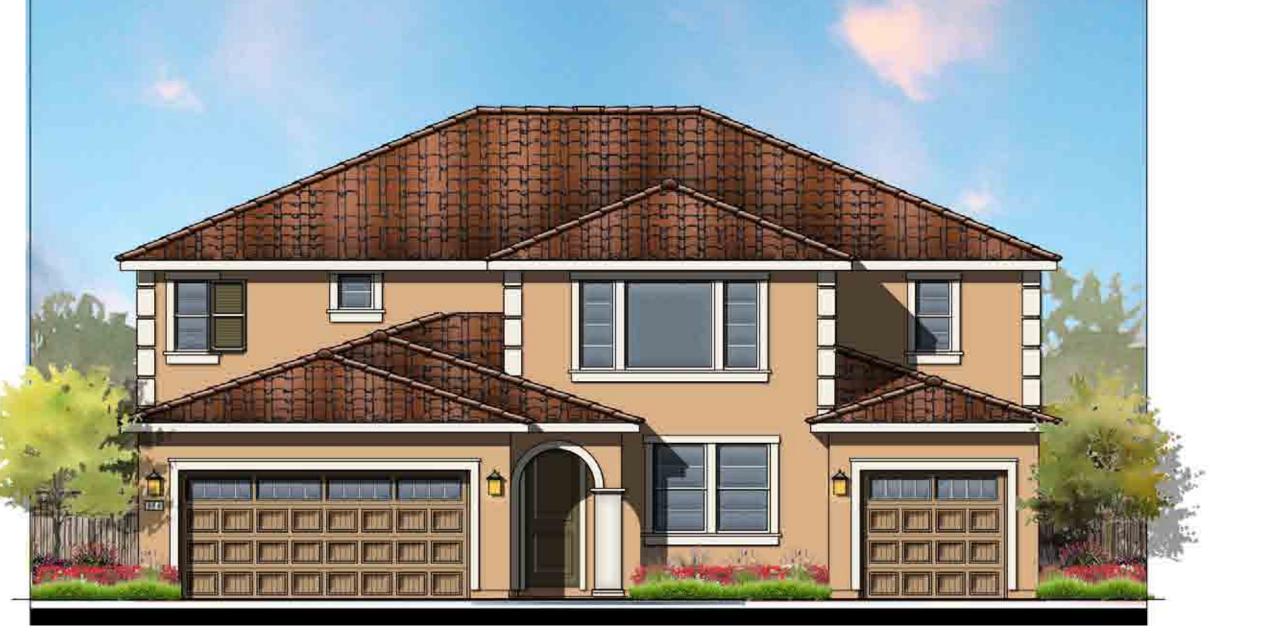

#### Site and Architectural Analysis

The single-family residential neighborhoods of Citrus Trails will feature a complementary mix of modern interpretations of the historical architectural styles typical of the Loma Linda community. As required by Chapter 17.82 "Historic Mission Overlay District", new development within the district "shall be preserved and enhance the Mission Road area and associated historical and cultural resources". The proposed development will be designed using historical architectural styles from the list supplied in Chapter 17.82. The applicant is incorporating the following 5 permitted architectural styles: Monterey, Italianate, Mediterranean Revival, Prairie, and Craftsman. Additionally, out of the 5 styles, there will be a minimum of 3 colors per style and 8 different floor plans. See Attachment B, Project Plans.

The one-story homes will be separated from the two-story homes and located on different blocks. Lot sizes will range from 7,200 to 14,844 square feet, which comply with the minimum lot area requirements of the CTMP, LLMC, and Measure V. A minimum of 20 feet of side-setback between residences has been established across the community in order to provide more open space for the residents as well as access for the fire department. To avoid the "wall" effect, the homes will have staggered setbacks on all sides. The project density of 2.44 dwelling units per acre is less than the maximum density of 4 units per acre allowed by the Master Plan, LLMC, and the General Plan Land Use designation of "Low Density Residential" within Special Planning Area "D".

Architectural features found on the homes will include brick siding, shutters, stone ledges, fascia lap siding, stucco paint, gable end detail, wrought iron, corbels, large window trim, etc. More architectural details and enhancements can be found within the project plans for each style. See Attachment B, Project Plans.