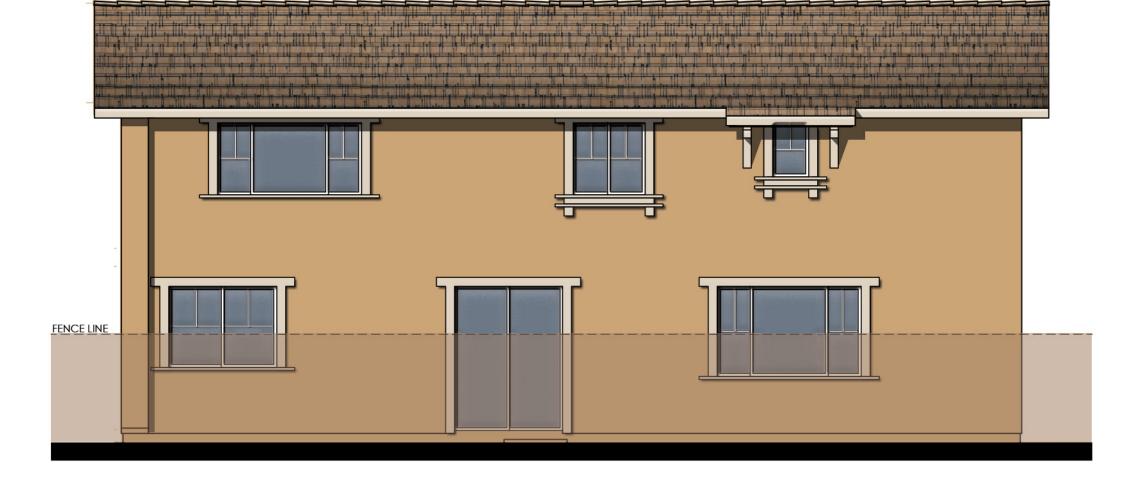

ITALIANATE 8CR (PLAN 4122) Lot 217

PRAIRIE 2CR (PLAN 2094) Lot 216

MODEL STREET SCENE LOT 214 - 220

MEDITERRANEAN REVIVAL 3A (PLAN 2287) Lot 215

MONTEREY 4BR (PLAN 2434) Lot 214

PLAN 1,950

CITRUS TRAILS LOMA LINDA, CALIFORNIA

FLOOR PLAN

PRAIRIE

| AREA TABULATION                                        |                                                       |
|--------------------------------------------------------|-------------------------------------------------------|
| CONDITIONED SPACE                                      |                                                       |
| FLOOR AREA                                             | 1,950 SQ. FT.                                         |
| TOTAL DWELLING                                         | 1,950 SQ. FT.                                         |
| UNCONDITIONED SPACE                                    |                                                       |
| GARAGE<br>PORCH "A"<br>PORCH "B"<br>PORCH "C"          | 624 SQ. FT.<br>45 SQ. FT.<br>27 SQ. FT.<br>47 SQ. FT. |
| $\begin{array}{ c c c c c c c c c c c c c c c c c c c$ | 12                                                    |