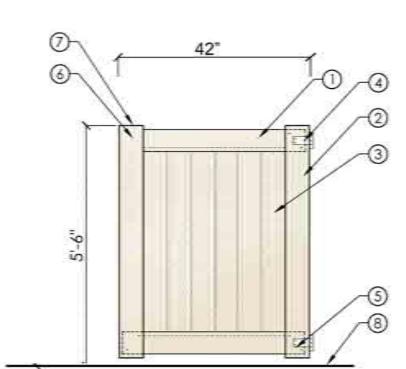

| A-39       | PLAN 3105 - FRONT ELEVATIONS                             |
|------------|----------------------------------------------------------|
| A-40       | PLAN 3105 - MEDITERRANEAN REVIVAL "A" ELEVATION          |
| A-41       | PLAN 3105 - MEDITERRANEAN REVIVAL "A" ELEVATION ENHANCED |
| A-42       | PLAN 3105 - CRAFTSMAN "B" ELEVATION                      |
| A-43       | PLAN 3105 - CRAFTSMAN "B" ELEVATION ENHANCED             |
| A-44       | PLAN 3105 - ITALIANATE "C" ELEVATION                     |
| A-45       | PLAN 3105 - ITALIANATE "C" ELEVATION ENHANCED            |
| A-46       | PLAN 3423 - FLOOR PLANS                                  |
| A-47       | PLAN 3423 - FRONT ELEVATIONS                             |
| A-48       | PLAN 3423 - MEDITERRANEAN REVIVAL "A" ELEVATION          |
| A-49       | PLAN 3423 - MEDITERRANEAN REVIVAL "A" ELEVATION ENHANCED |
| A-50       | PLAN 3423 - CRAFTSMAN "B" ELEVATION                      |
| A-51       | PLAN 3423 - CRAFTSMAN "B" ELEVATION ENHANCED             |
| A-52       | PLAN 3423 - ITALIANATE "C" ELEVATION                     |
| A-53       | PLAN 3423 - ITALIANATE "C" ELEVATION ENHANCED            |
| A-54       | PLAN 4122 - FLOOR PLANS                                  |
| A-55       | PLAN 4122 - FRONT ELEVATIONS                             |
| A-56       | PLAN 4122 - MEDITERRANEAN REVIVAL "A" ELEVATION          |
| A-57       | PLAN 4122 - MEDITERRANEAN REVIVAL "A" ELEVATION ENHANCED |
| A-58       | PLAN 4122 - CRAFTSMAN "B" ELEVATION                      |
| A-59       | PLAN 4122 - CRAFTSMAN "B" ELEVATION ENHANCED             |
| A-60       | PLAN 4122 - ITALIANATE "C" ELEVATION                     |
| A-61       | PLAN 4122 - ITALIANATE "C" ELEVATION ENHANCED            |
| A-62       | ARCHITECTURAL DETAILS - MEDITERRANEAN REVIVAL            |
| A-63       | ARCHITECTURAL DETAILS - CRAFTSMAN                        |
| A-64       | ARCHITECTURAL DETAILS - ITALIANATE                       |
| A-65       | WRITTEN COLOR SCHEMES                                    |
| A-66       | COLOR BOARDS - MEDITERRANEAN REVIVAL                     |
| A-67       | COLOR BOARDS - CRAFTSMAN                                 |
| A-68       | COLOR BOARDS - ITALIANATE                                |
| L-1        | LANDSCAPE CONCEPT - OVERALL LANDSCAPE PLAN               |
| L-2        | LANDSCAPE CONCEPT - ENTRY MONUMENT PLAN                  |
| L-3        | LANDSCAPE CONCEPT - NORTH PARK ENLARGEMENT               |
| L-4        | LANDSCAPE CONCEPT - SOUTH PARK ENLARGEMENT               |
| L-5        | LANDSCAPE CONCEPT - WALL AND FENCE PLAN                  |
| L-6        | LANDSCAPE CONCEPT - FRONT YARD TYPICAL PLANTING          |
| C-1        | TRACT MAP                                                |
| C-2        | LOT SUMMARY TABLES                                       |
| C-3        | LOTS 1 - 55                                              |
| C-4        | LOTS 56 - 143 & 149 - 163                                |
| C-5        | LOTS 144 - 148 & 164 - 224                               |
| P-1 - P-10 | PLANNING - TRACT 18990                                   |
|            |                                                          |