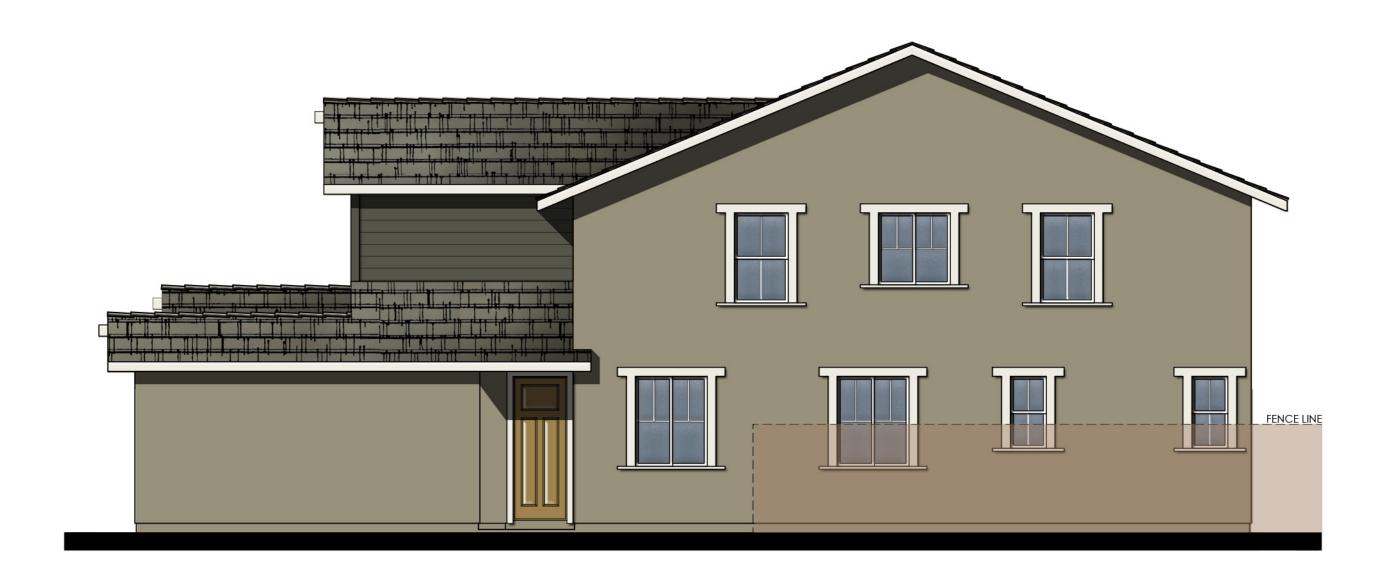

#### Site and Architectural Analysis

The single-family residential neighborhoods of Citrus Trails will feature a complementary mix of modern interpretations of the historical architectural styles typical of the Loma Linda community. As required by Chapter 17.82 "Historic Mission Overlay District", new development within the district "shall be preserved and enhance the Mission Road area and associated historical and cultural resources". The proposed development will be designed using historical architectural styles from the list supplied in Chapter 17.82. The applicant is incorporating the following 5 permitted architectural styles: Monterey, Italianate, Mediterranean Revival, Prairie, and Craftsman. Additionally, out of the 5 styles, there will be a minimum of 3 colors per style and 8 different floor plans. See Attachment B, Project Plans.

To encourage a diverse and visually interesting street scene, the single-family neighborhoods will comply with the following plotting requirements:

- 1. Neither the same floor plan nor the same elevation style shall be plotted next to itself or directly across the street from itself.
- 2. Single-story or recessed living area elements shall be placed on street corners.

The one-story homes will be separated from the two-story homes and located on different blocks. Lot sizes will range from 7,200 to 14,844 square feet, which comply with the minimum lot area requirements of the CTMP, LLMC, and Measure V. A minimum of 20 feet of side-setback between residences has been established across the community in order to provide more open space for the residents as well as access for the fire department. To avoid the "wall" effect, the homes will have staggered setbacks on all sides. The project density of 2.44 dwelling units per acre is less than the maximum density of 4 units per acre allowed by the Master Plan, LLMC, and the General Plan Land Use designation of "Low Density Residential" within Special Planning Area "D".

Architectural features found on the homes will include brick siding, shutters, stone ledges, fascia lap siding, stucco paint, gable end detail, wrought iron, corbels, large window trim, etc. More architectural details and enhancements can be found within the project plans for each style. See Attachment B, Project Plans.