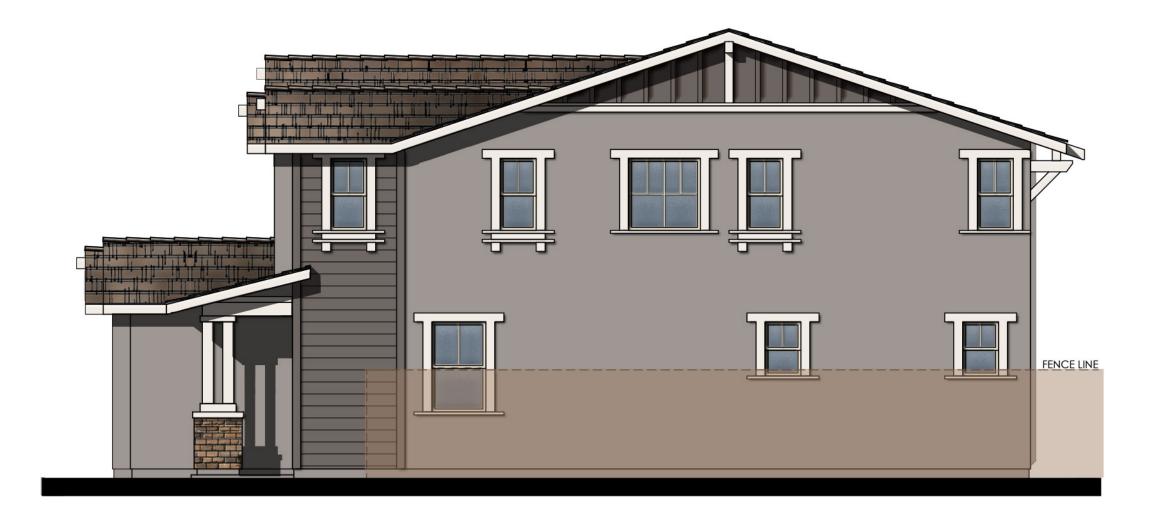

#### Site and Architectural Analysis

The single-family residential neighborhoods of Citrus Trails will feature a complementary mix of modern interpretations of the historical architectural styles typical of the Loma Linda community. As required by Chapter 17.82 "Historic Mission Overlay District", new development within the district "shall be preserved and enhance the Mission Road area and associated historical and cultural resources". The proposed development will be designed using historical architectural styles from the list supplied in Chapter 17.82. The applicant is incorporating the following 5 permitted architectural styles: Monterey, Italianate, Mediterranean Revival, Prairie, and Craftsman. Additionally, out of the 5 styles, there will be a minimum of 3 colors per style and 8 different floor plans. See Attachment B, Project Plans.

Architectural features found on the homes will include brick siding, shutters, stone ledges, fascia lap siding, stucco paint, gable end detail, wrought iron, corbels, large window trim, etc. More architectural details and enhancements can be found within the project plans for each style. See Attachment B, Project Plans.