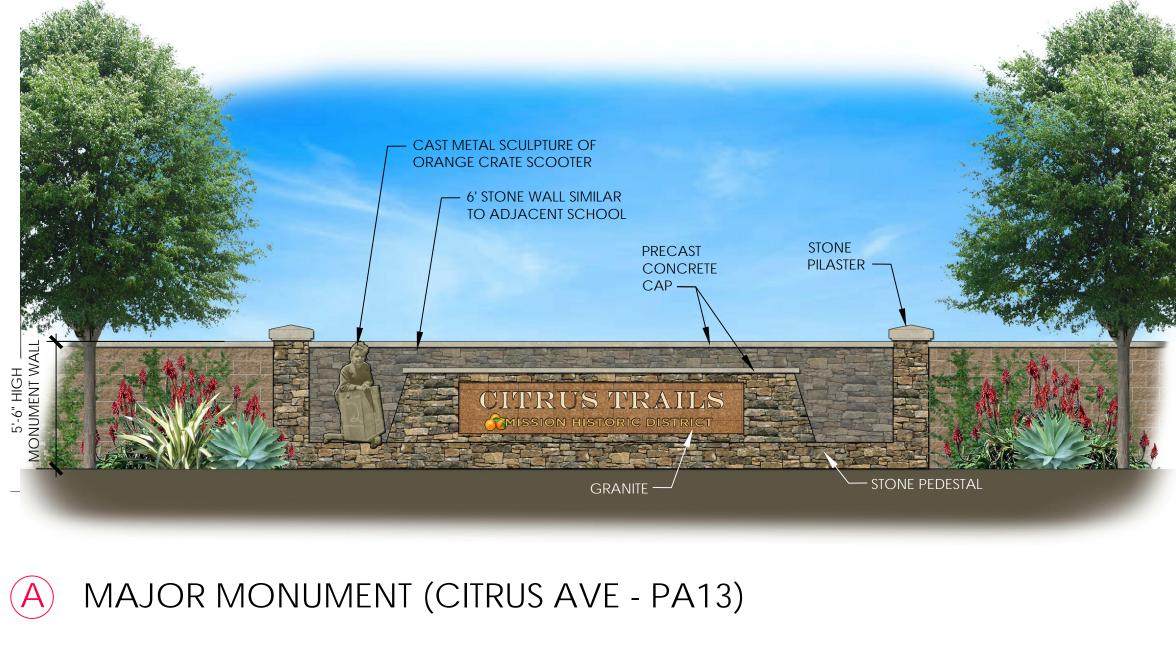

- 1. Commissioners appreciated that the applicant preserved the Zanja Trail and recommended the south park be named "Zanja Park".
- 2. Add additional features to the prairie elevations such as stone elements on the porches.
- 3. Add additional features to the sign monumentation such as smudge pots with lights.
- 4. Include decorative features on the block wall on California Street or landscaping.
- 5. Include more saturated colors within the styles.
- 6. Enhance each architectural style with features from each time period they represent.

#### **Conceptual Landscaping Plan and Conceptual Park Designs**

The community theme for Citrus Trails is further expressed through the landscape elements, which include entry monumentation that identifies the Historic Mission District and 2 parks that were designed to include historic references. Common green space areas and sign monumentation will be incorporated along the perimeter of the subdivision to enhance the aesthetics of the community, and to provide an open space amenity for the residents.

The open spaces and signs will be maintained through a Landscape Maintenance District. One of the added conditions of approval will require the applicant submit the conceptual park plan, paseo designs, and monumentation plan, to the Park and Beautification Committee for final review and approval.