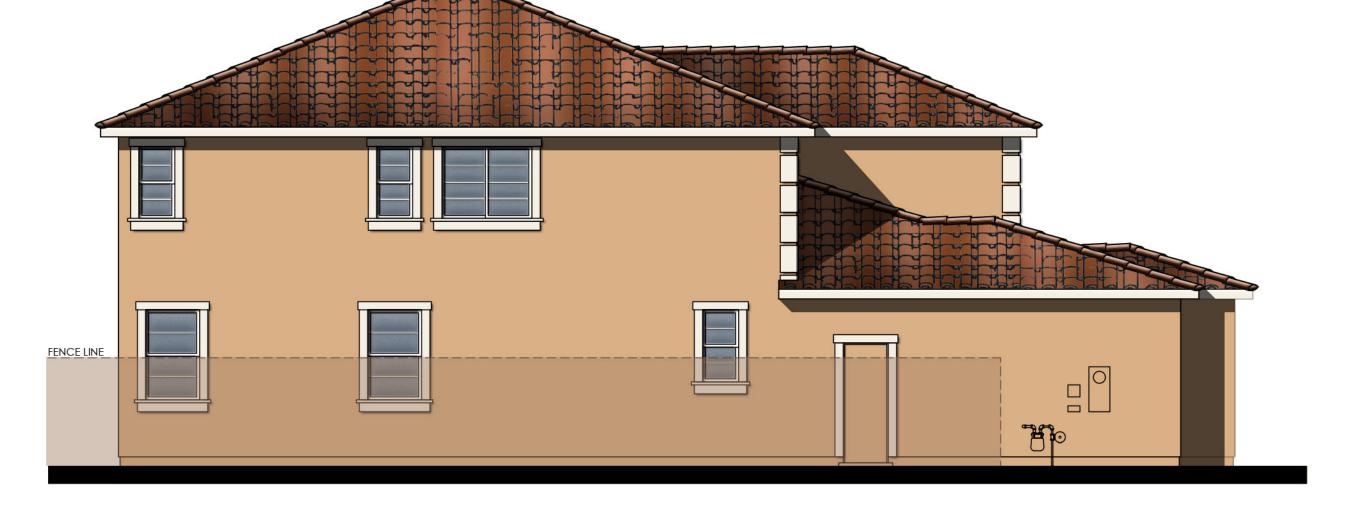

The one-story homes will be separated from the two-story homes and located on different blocks. Lot sizes will range from 7,200 to 14,844 square feet, which comply with the minimum lot area requirements of the CTMP, LLMC, and Measure V. A minimum of 20 feet of side-setback between residences has been established across the community in order to provide more open space for the residents as well as access for the fire department. To avoid the "wall" effect, the homes will have staggered setbacks on all sides. The project density of 2.44 dwelling units per acre is less than the maximum density of 4 units per acre allowed by the Master Plan, LLMC, and the General Plan Land Use designation of "Low Density Residential" within Special Planning Area "D".

Architectural features found on the homes will include brick siding, shutters, stone ledges, fascia lap siding, stucco paint, gable end detail, wrought iron, corbels, large window trim, etc. More architectural details and enhancements can be found within the project plans for each style. See Attachment B, Project Plans.