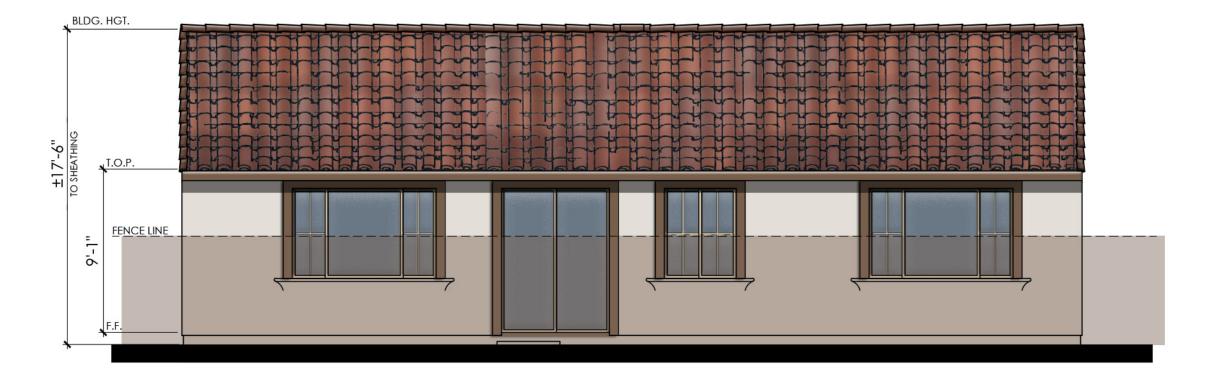

A-2 #18035 10/24/18 PLANNING + ARCHITECTURE

MEDITERRANEAN REVIVAL "A"

PLAN 1950 - FRONT ELEVATIONS

PRAIRIE "C"

MONTEREY "B"

 $\odot$  2018 Kevin L. Crook Architect, Inc.

Refer to landscape drawings for wall, tree, and shrub locations

FRONT

color scheme 1 PLAN 1,950 MEDITERRANEAN REVIVAL "A" ELEVATION

> CITRUS TRAILS Loma Linda, California

RIGHT

LEFT

A-4 Kevin L. Crook Architect 10/24/18 PLANNING + ARCHITECTURE

 $\odot$  2018 Kevin L. Crook Architect, Inc.