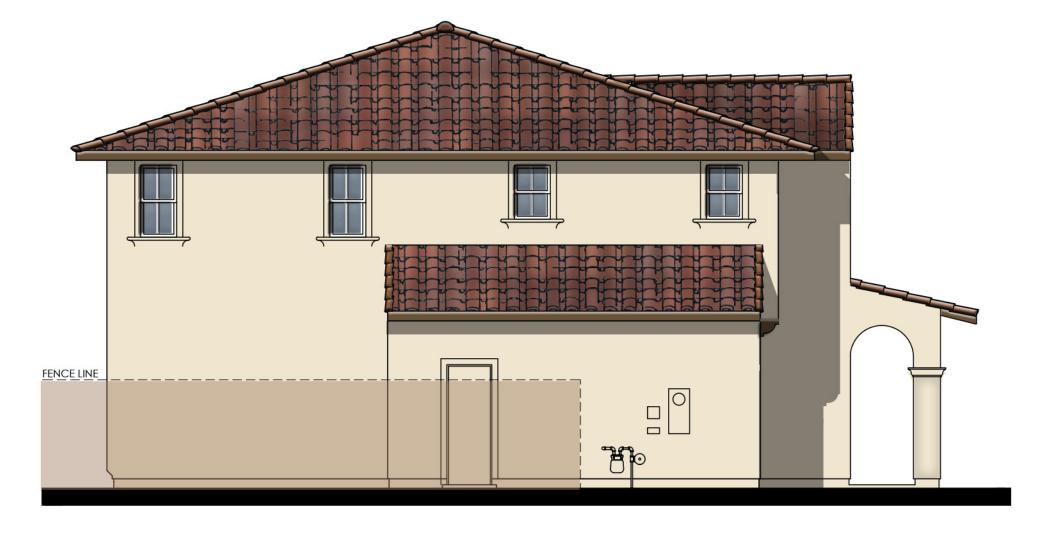

#### Site and Architectural Analysis

The single-family residential neighborhoods of Citrus Trails will feature a complementary mix of modern interpretations of the historical architectural styles typical of the Loma Linda community. As required by Chapter 17.82 "Historic Mission Overlay District", new development within the district "shall be preserved and enhance the Mission Road area and associated historical and cultural resources". The proposed development will be designed using historical architectural styles from the list supplied in Chapter 17.82. The applicant is incorporating the following 5 permitted architectural styles: Monterey, Italianate, Mediterranean Revival, Prairie, and Craftsman. Additionally, out of the 5 styles, there will be a minimum of 3 colors per style and 8 different floor plans. See Attachment B, Project Plans.

Architectural features found on the homes will include brick siding, shutters, stone ledges, fascia lap siding, stucco paint, gable end detail, wrought iron, corbels, large window trim, etc. More architectural details and enhancements can be found within the project plans for each style. See Attachment B, Project Plans.