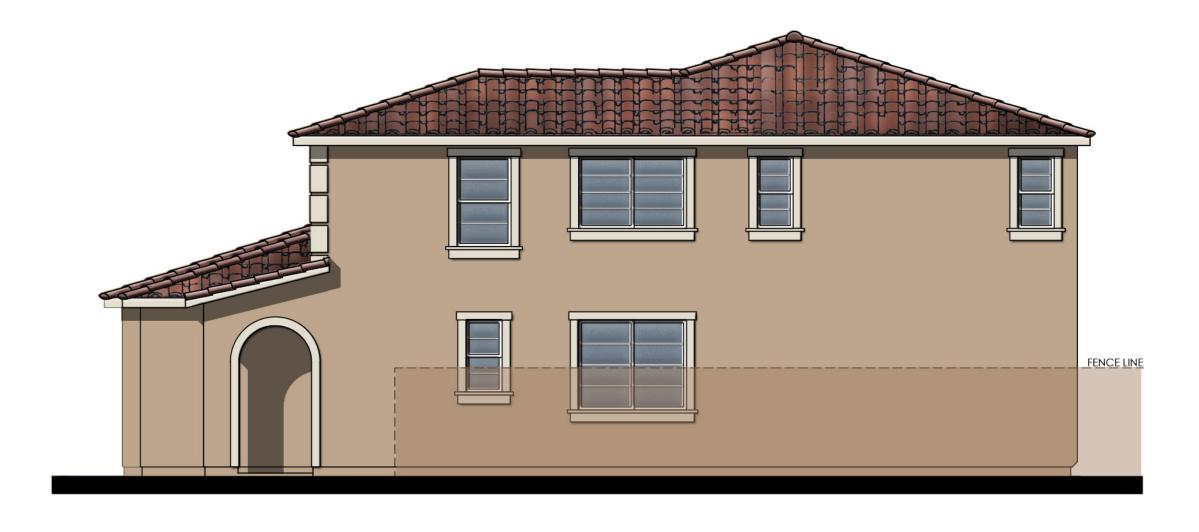

#### Site and Architectural Analysis

The single-family residential neighborhoods of Citrus Trails will feature a complementary mix of modern interpretations of the historical architectural styles typical of the Loma Linda community. As required by Chapter 17.82 "Historic Mission Overlay District", new development within the district "shall be preserved and enhance the Mission Road area and associated historical and cultural resources". The proposed development will be designed using historical architectural styles from the list supplied in Chapter 17.82. The applicant is incorporating the following 5 permitted architectural styles: Monterey, Italianate, Mediterranean Revival, Prairie, and Craftsman. Additionally, out of the 5 styles, there will be a minimum of 3 colors per style and 8 different floor plans. See Attachment B, Project Plans.

Architectural features found on the homes will include brick siding, shutters, stone ledges, fascia lap siding, stucco paint, gable end detail, wrought iron, corbels, large window trim, etc. More architectural details and enhancements can be found within the project plans for each style. See Attachment B, Project Plans.