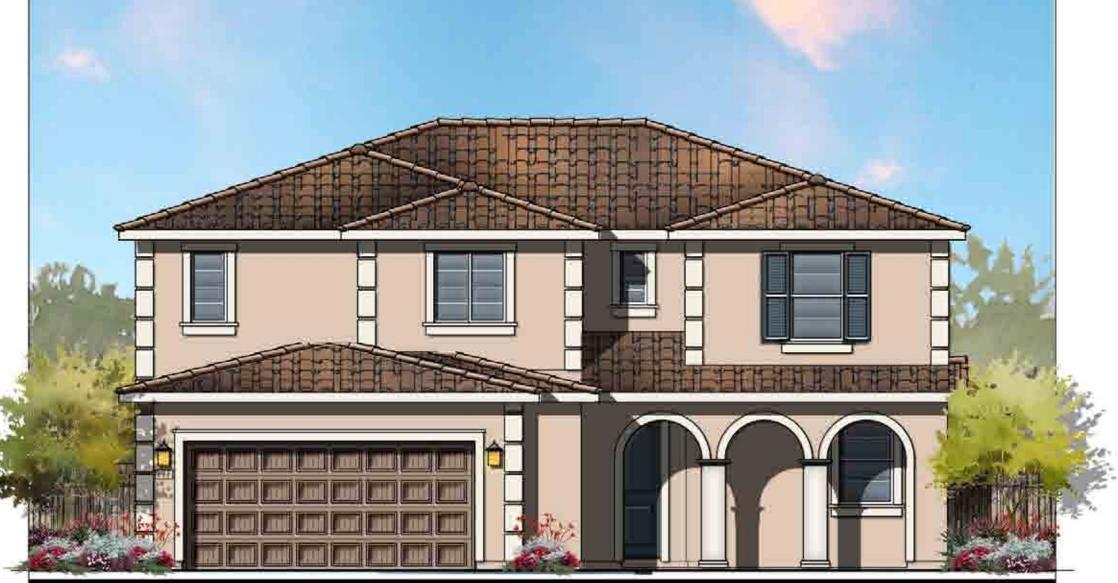

#### Site and Architectural Analysis

The single-family residential neighborhoods of Citrus Trails will feature a complementary mix of modern interpretations of the historical architectural styles typical of the Loma Linda community. As required by Chapter 17.82 "Historic Mission Overlay District", new development within the district "shall be preserved and enhance the Mission Road area and associated historical and cultural resources". The proposed development will be designed using historical architectural styles from the list supplied in Chapter 17.82. The applicant is incorporating the following 5 permitted architectural styles: Monterey, Italianate, Mediterranean Revival, Prairie, and Craftsman. Additionally, out of the 5 styles, there will be a minimum of 3 colors per style and 8 different floor plans. See Attachment B, Project Plans.

Architectural features found on the homes will include brick siding, shutters, stone ledges, fascia lap siding, stucco paint, gable end detail, wrought iron, corbels, large window trim, etc. More architectural details and enhancements can be found within the project plans for each style. See Attachment B, Project Plans.