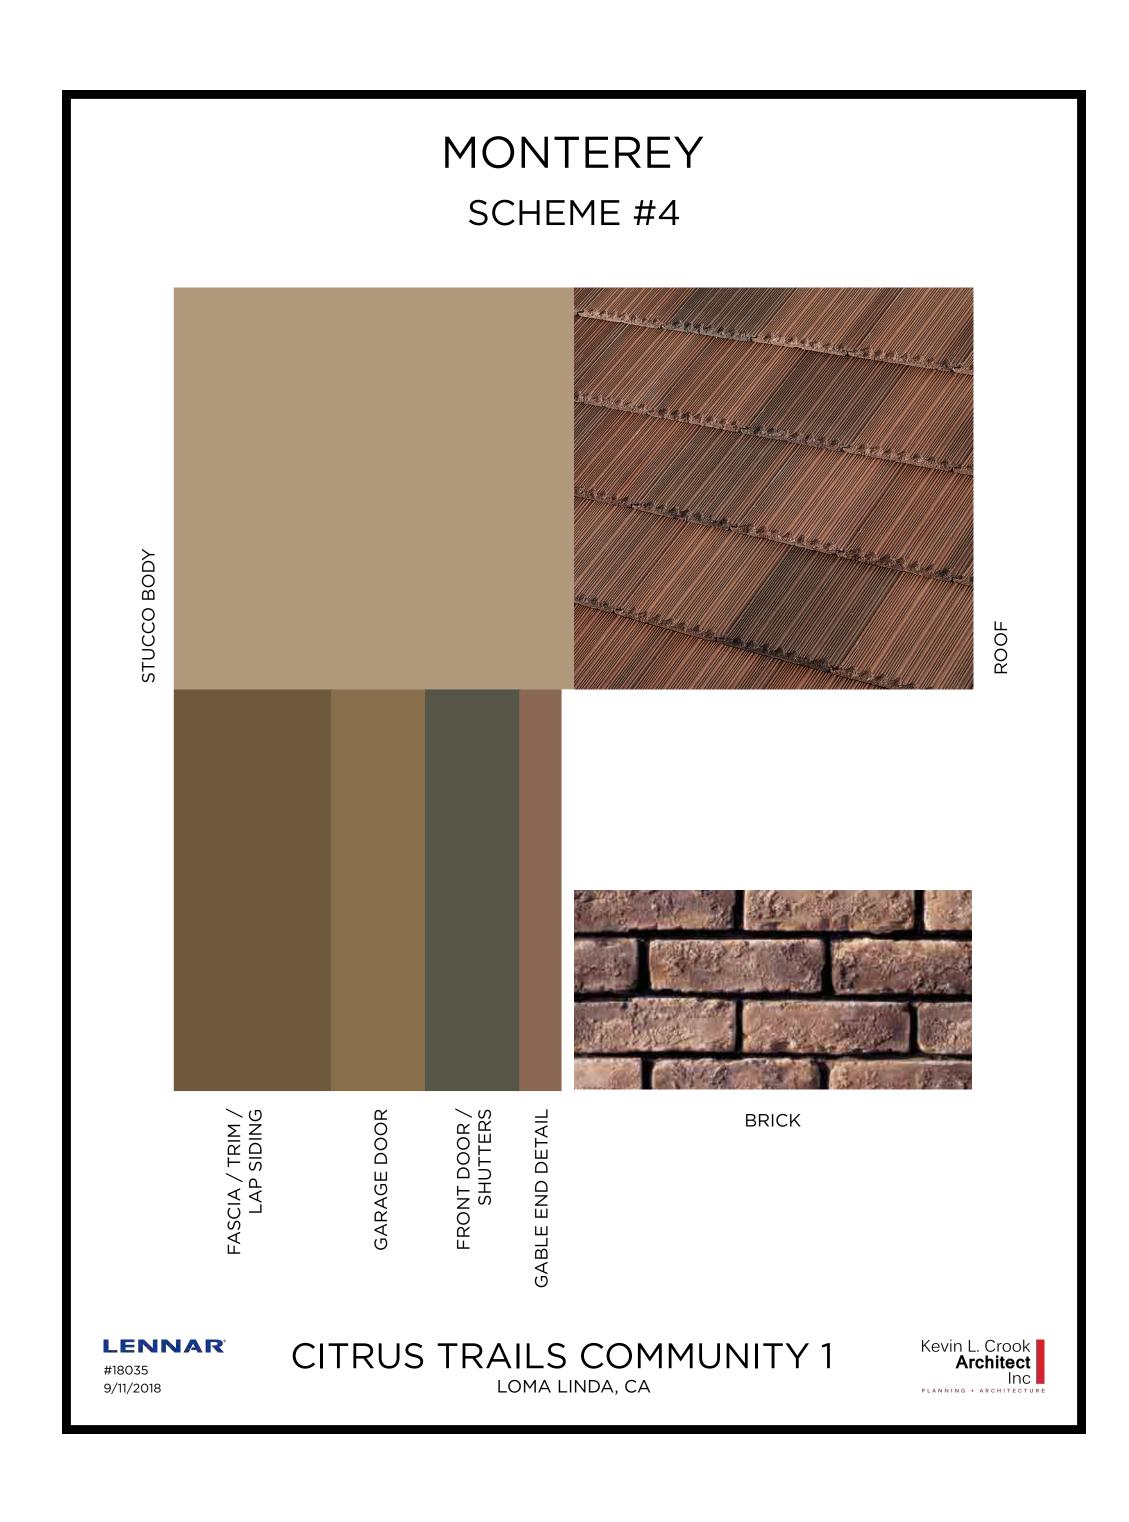

#### Site and Architectural Analysis

The single-family residential neighborhoods of Citrus Trails will feature a complementary mix of modern interpretations of the historical architectural styles typical of the Loma Linda community. As required by Chapter 17.82 "Historic Mission Overlay District", new development within the district "shall be preserved and enhance the Mission Road area and associated historical and cultural resources". The proposed development will be designed using historical architectural styles from the list supplied in Chapter 17.82. The applicant is incorporating the following 5 permitted architectural styles: Monterey, Italianate, Mediterranean Revival, Prairie, and Craftsman. Additionally, out of the 5 styles, there will be a minimum of 3 colors per style and 8 different floor plans. See Attachment B, Project Plans.

Architectural features found on the homes will include brick siding, shutters, stone ledges, fascia lap siding, stucco paint, gable end detail, wrought iron, corbels, large window trim, etc. More architectural details and enhancements can be found within the project plans for each style. See Attachment B, Project Plans.

# GARAGE DOOR

| "A" ELEVATIONS        |
|-----------------------|
| MEDITERRANEAN REV     |
| STUCCO                |
| STUCCO PAINT MATCH*** |
| FASCIA / TRIM         |
| GARAGE DOOR           |
| FRONT DOOR /          |
| SHUTTERS              |
| ROOF:                 |
| LOW PROFILE "S"       |
| WINDOWS               |
|                       |
| "B" ELEVATIONS        |
| MONTEREY              |
| STUCCO                |

STUCCO PAINT MATCH\*\*\*

FASCIA / TRIM / LAP SIDING

GARAGE DOOR

FRONT DOOR / SHUTTERS

GABLE END DETAIL

ROOF: FLAT SHAKE

BRICK: SPECIAL USED WINDOWS

"C" ELEVATIONS PRAIRIE

STUCCO

STUCCO PAINT MATCH\*\*\*

FASCIA / TRIM

GARAGE DOOR / LAP SIDING / CORNER BOARDS

FRONT DOOR / SHUTTERS

ROOF: FLAT SLATE

STONE: OLD WORLD LEDGE

WINDOWS