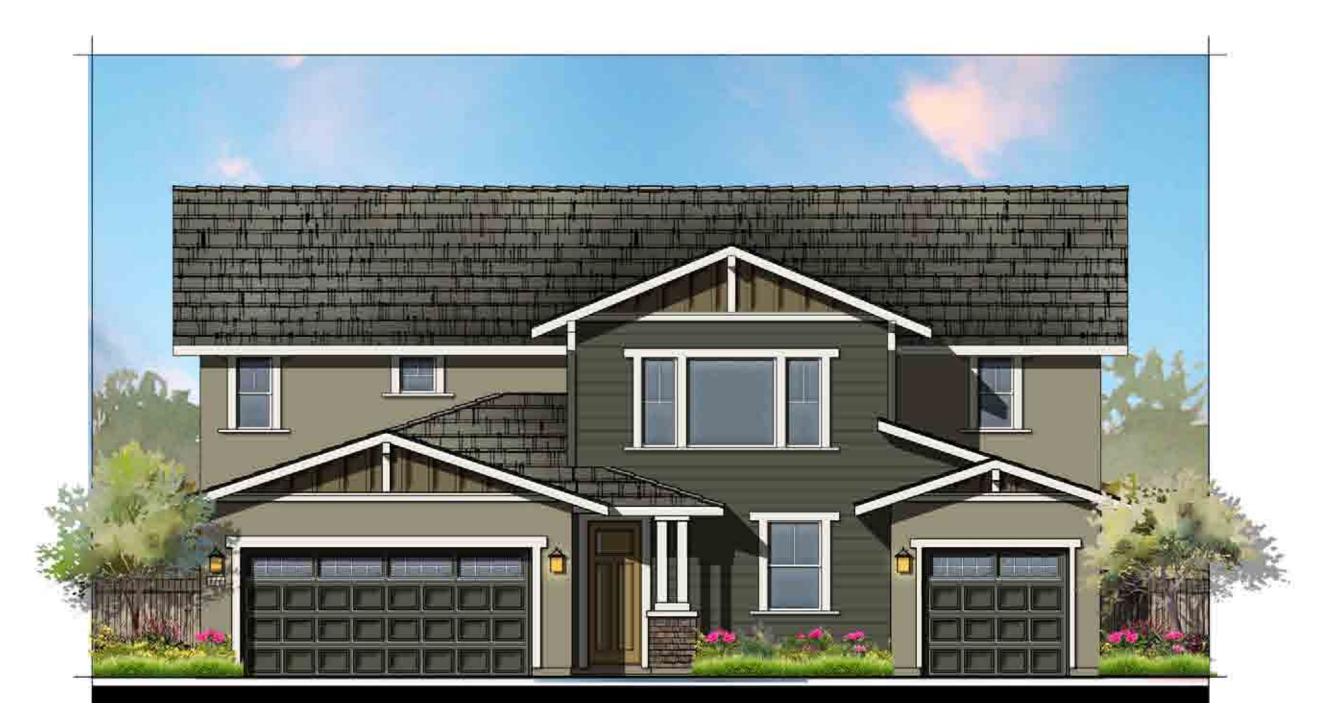

#### Site and Architectural Analysis

The single-family residential neighborhoods of Citrus Trails will feature a complementary mix of modern interpretations of the historical architectural styles typical of the Loma Linda community. As required by Chapter 17.82 "Historic Mission Overlay District", new development within the district "shall be preserved and enhance the Mission Road area and associated historical and cultural resources". The proposed development will be designed using historical architectural styles from the list supplied in Chapter 17.82. The applicant is incorporating the following 5 permitted architectural styles: Monterey, Italianate, Mediterranean Revival, Prairie, and Craftsman. Additionally, out of the 5 styles, there will be a minimum of 3 colors per style and 8 different floor plans. See Attachment B, Project Plans.

Architectural features found on the homes will include brick siding, shutters, stone ledges, fascia lap siding, stucco paint, gable end detail, wrought iron, corbels, large window trim, etc. More architectural details and enhancements can be found within the project plans for each style. See Attachment B, Project Plans.