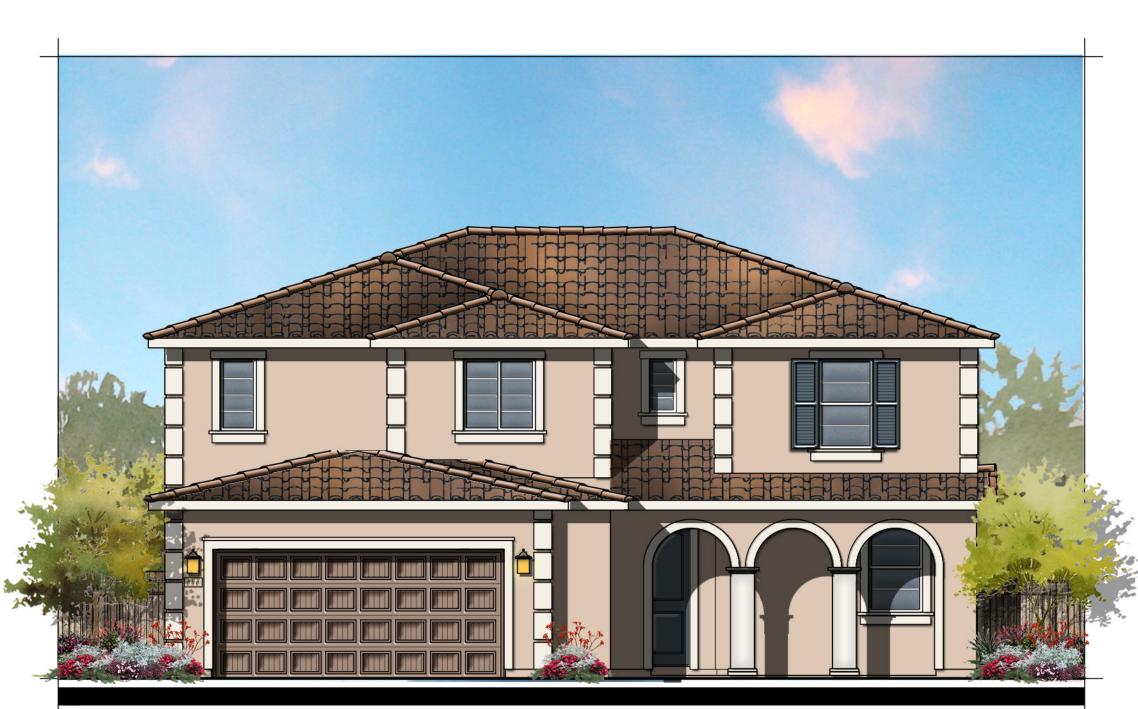

#### Site and Architectural Analysis

The single-family residential neighborhoods of Citrus Trails will feature a complementary mix of modern interpretations of the historical architectural styles typical of the Loma Linda community. As required by Chapter 17.82 "Historic Mission Overlay District", new development within the district "shall be preserved and enhance the Mission Road area and associated historical and cultural resources". The proposed development will be designed using historical architectural styles from the list supplied in Chapter 17.82. The applicant is incorporating the following 5 permitted architectural styles: Monterey, Italianate, Mediterranean Revival, Prairie, and Craftsman. Additionally, out of the 5 styles, there will be a minimum of 3 colors per style and 8 different floor plans. See Attachment B, Project Plans.

Architectural features found on the homes will include brick siding, shutters, stone ledges, fascia lap siding, stucco paint, gable end detail, wrought iron, corbels, large window trim, etc. More architectural details and enhancements can be found within the project plans for each style. See Attachment B, Project Plans.