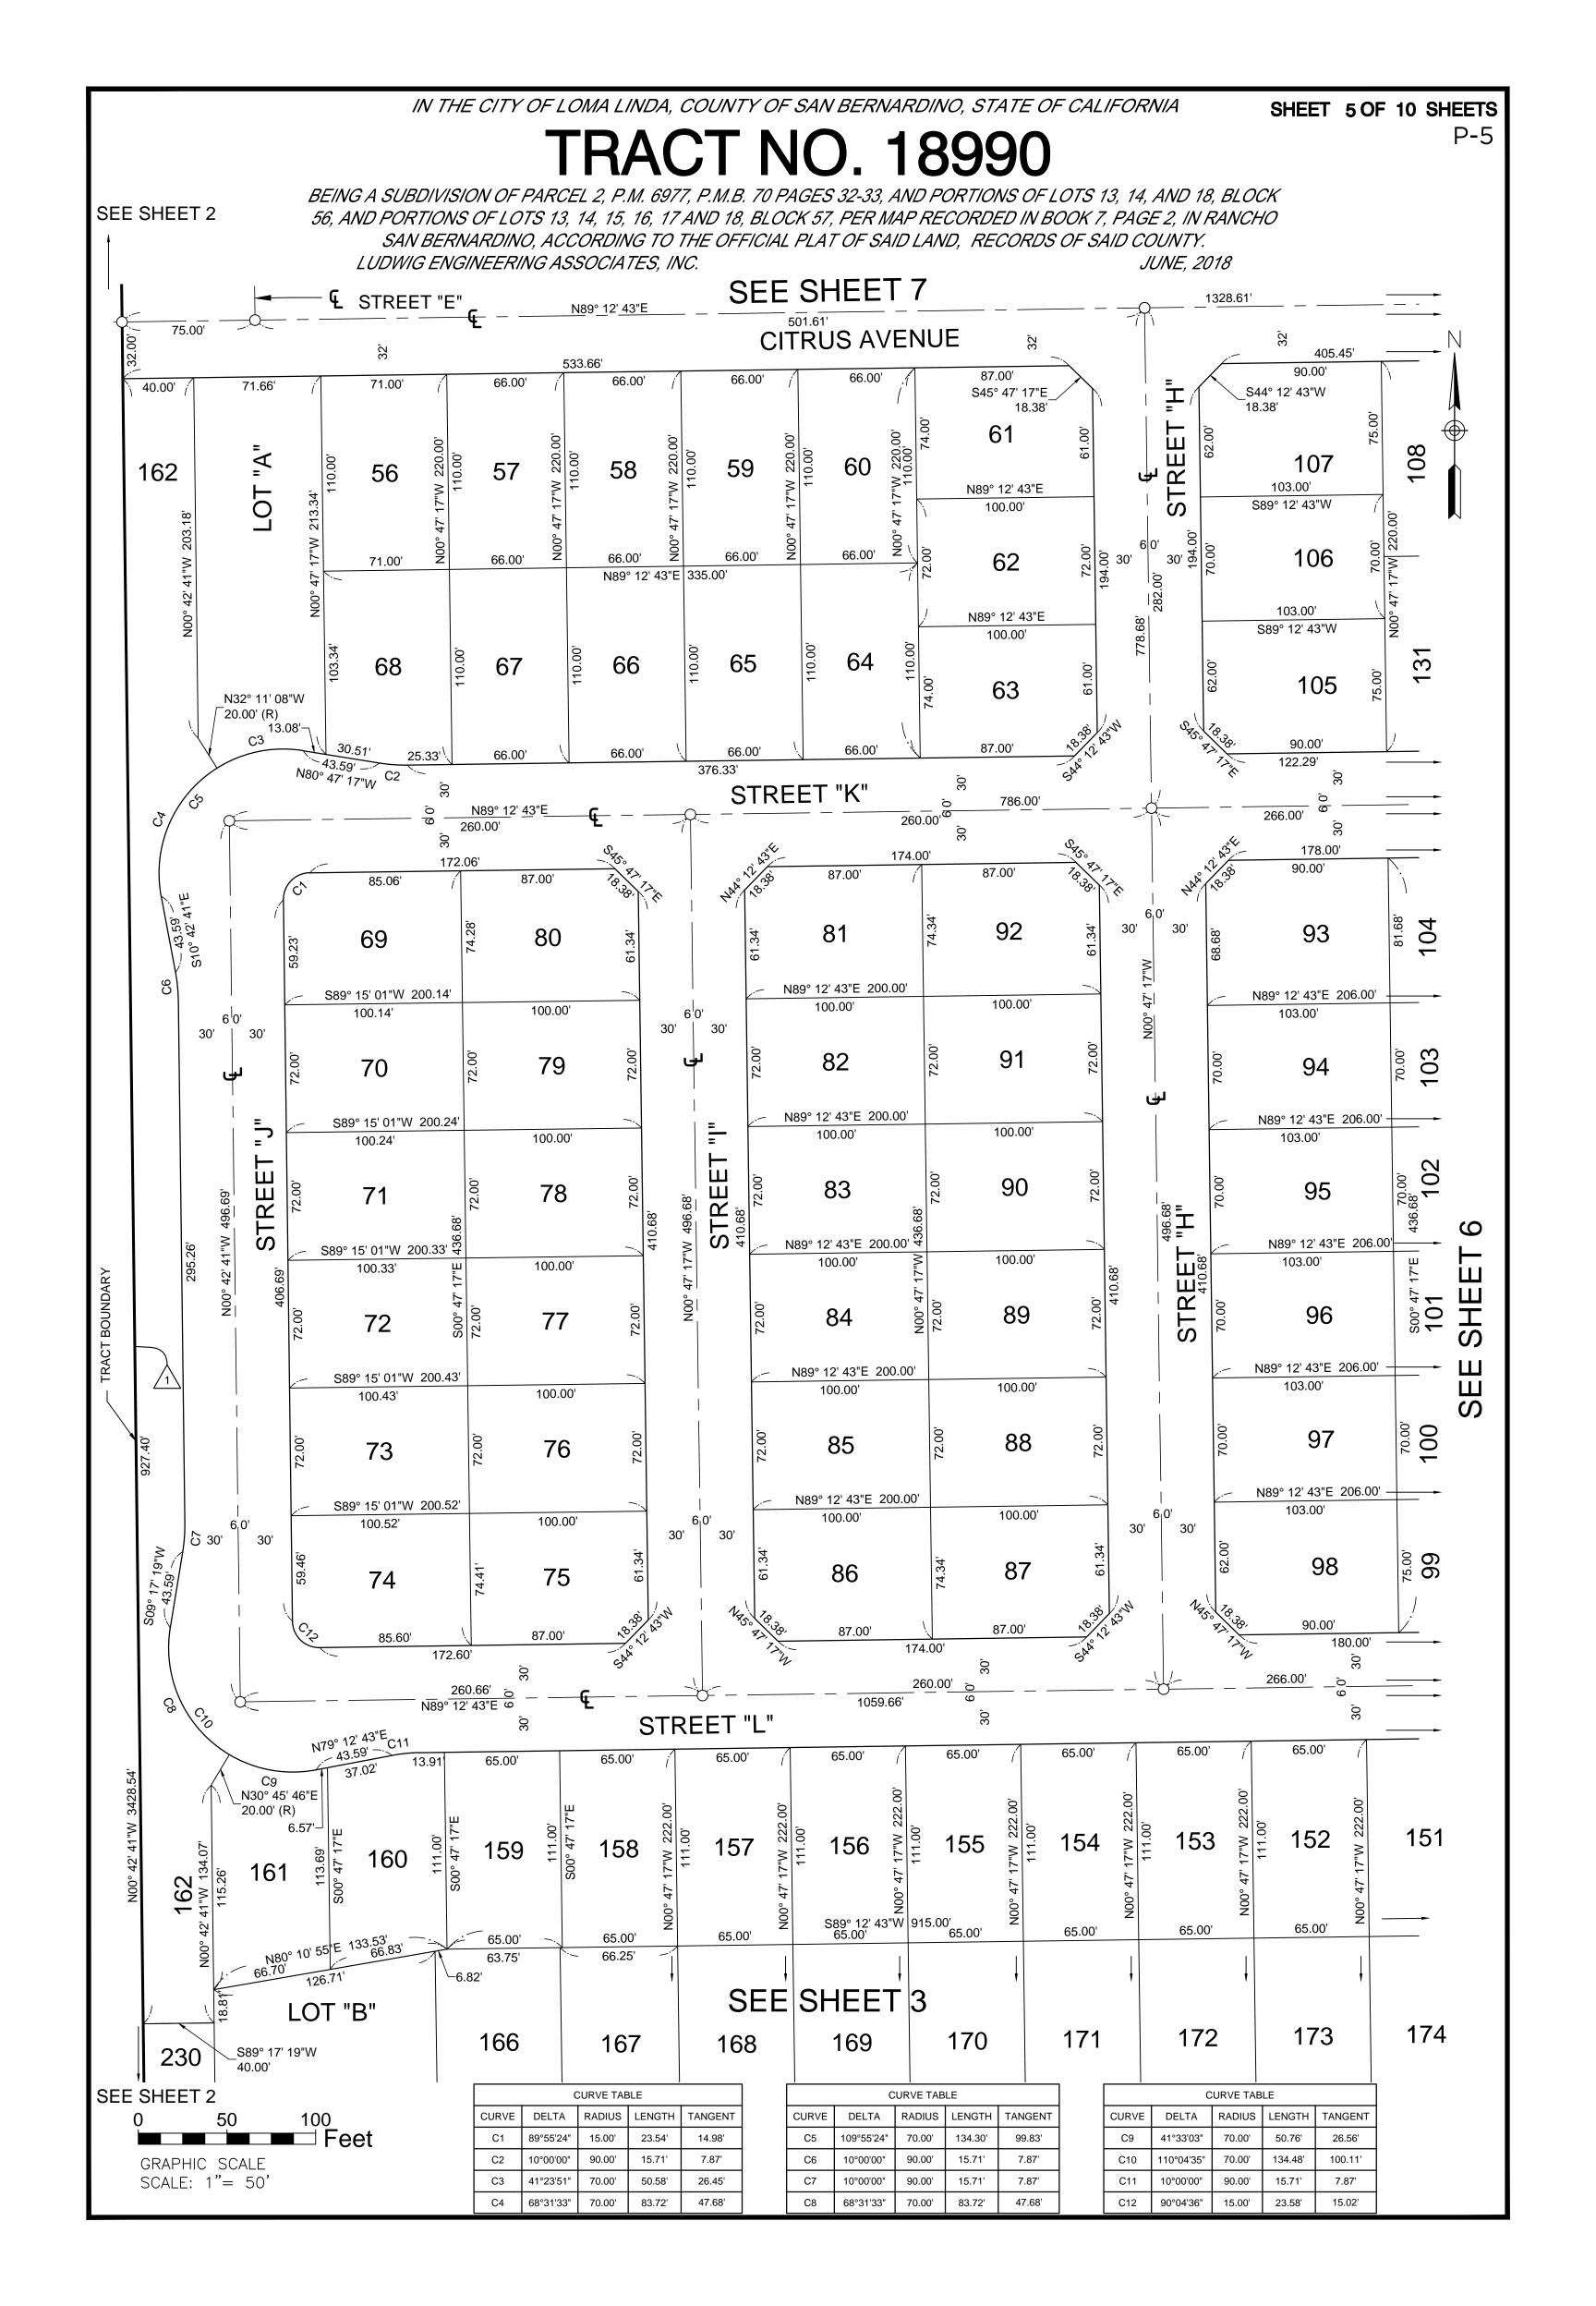

#### BACKGROUND AND SUMMARY

On August 1, 2017, Loma Linda City Council approved the Citrus Trails Master Plan (CTMP) in association with the following applications: General Plan Amendment No. 14-149, Specific Plan Amendment No. 15-086, Zone Change No. 15-087, and Tentative Tract Map No. 15-008. A Planned Development Overlay Permit was also established that evening through Council Bill #O-2017-03. The project included the subdivision of 111.7 acres to create 224 residential lots, 3 mixed-use lots, 1 senior-housing lot, 6 lots to support park, open space and paseos/trails, and 3 letter lots for drainage. The tract within the Master Plan was known as "Citrus Trails" and located within the area designated as Special Planning Area "D" (Phase II Concept Area). On September 12, Council had its 2<sup>nd</sup> reading and adopted the above referenced applications along with an Environmental Impact Report that examined the significant environmental effects and identified ways to mitigate such effects.

In accordance with the CTMP, the residential development portion and site improvements require subsequent discretionary entitlement through a Precise Plan of Design (PPD) application. In July of 2018, Lennar Homes submitted such application for the architectural designs and configuration of 91.7 acres within the "Citrus Trails" community. The proposed project consists of 224 single-family residences, 2 public park facilities, an open-space paseo, 2 lettered lots for water quality basins, and various amenities associated with Tract Map 18990 and Planning Areas 2-6, 2-8, 2-12, 2-13, 2-14, 2-15, 2-16, 2-17, and 2-18. The remaining Planning Areas within the tract boundaries are not part of this entitlement request.

#### **Existing Setting**

The project site is located within Special Planning Area "D", one of the 7 special areas identified in the Loma Linda General Plan. It is west of California St., north of Mission Rd., and south of Redlands Blvd. It consists of 91.7 acres of vacant land within the approved Citrus Trail Tract Map 18990 and 9 different Planning Areas: 2-6, 2-8, 2-12, 2-13, 2-14, 2-15, 2-16, 2-17, 2-18. There will be multiple points of vehicular access to serve the development. Residents will be able to enter through existing streets such as California St., Mission Rd., Citrus Ave., Orange Ave., and Park Ave. All internal streets within the subdivision, including the 16 new streets, will be designed to City of Loma Linda public road standards.

The 224 residences, 2 public parks, open paseos, and the 2 water quality basins will be located on 91.7 acres within the approved Citrus Trails tract, Map 18990 and 9 Planning Areas. Lot

sizes would range from 7,200 to 14,844 square feet which would comply with the minimum lot area required by the Citrus Trails Master Plan, Loma Linda Municipal Code, and with Measure V.