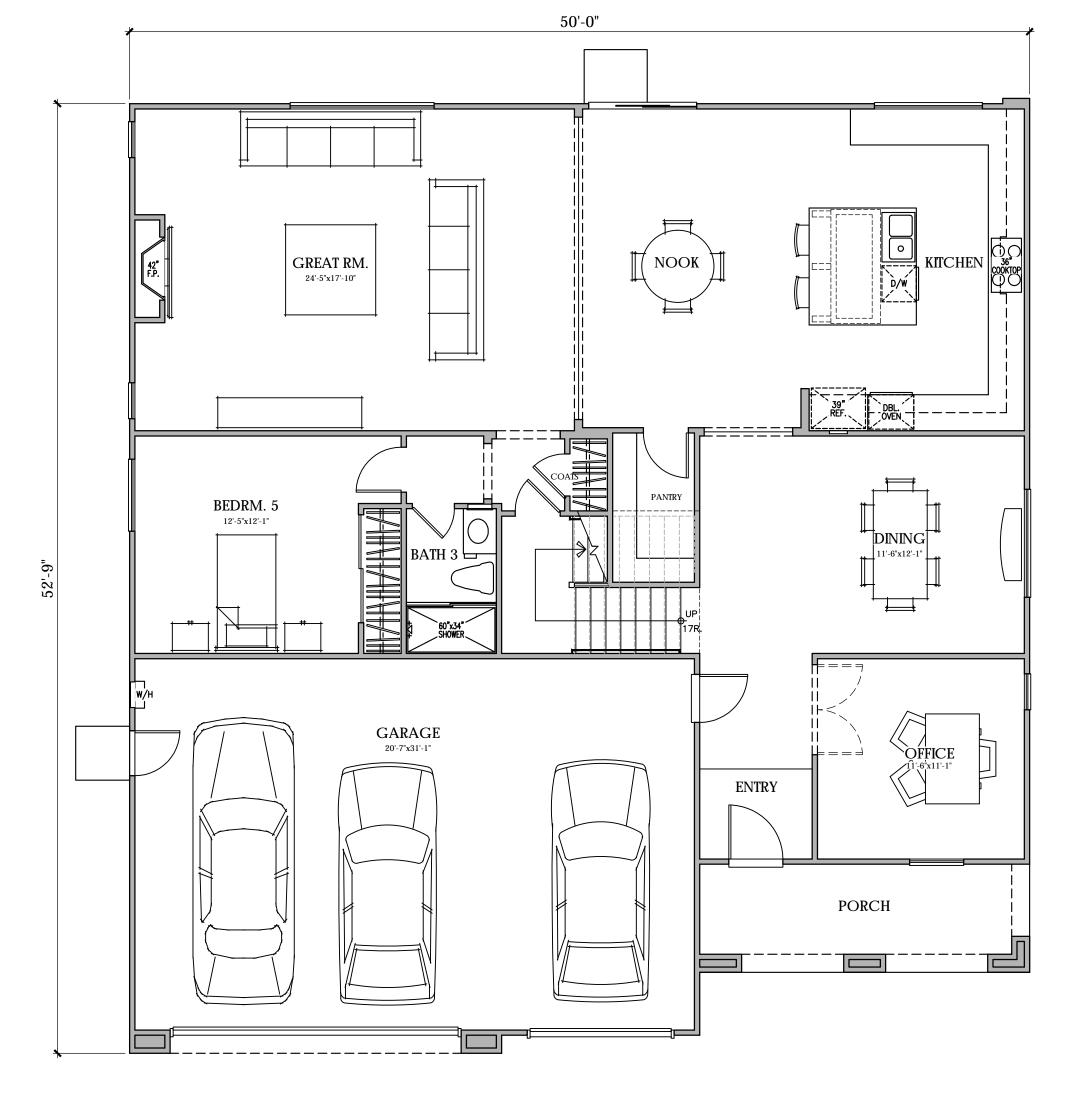

#### PERTINENT DATA

| Owner/Applicant:    | Lennar Homes Inland Empire/Brian King, Project Manager                             |
|---------------------|------------------------------------------------------------------------------------|
| General Plan:       | Special Planning Area "D"                                                          |
| Zoning:             | Planned Community (PC)                                                             |
| Governing Document: | Citrus Trails Master Plan (CTMP)                                                   |
| Site:               | Tract 18990; Existing APNs: 0292-111-22, -50; 0292-122-14, -15, -16, -17, -20, -32 |
| Topography:         | Vacant; mostly flat; citrus trees removed summer of 2018                           |

MASTER PLAN LAND USE PLAN

The subject site includes Planning Areas (PA) 2-6, 2-8, 2-12, 2-13, 2-14, 2-15, 2-16, 2-17 and 2-18. Per the CTMP, all areas are designated for residential use or open space/park area.

#### BACKGROUND AND SUMMARY

On August 1, 2017, Loma Linda City Council approved the Citrus Trails Master Plan (CTMP) in association with the following applications: General Plan Amendment No. 14-149, Specific Plan Amendment No. 15-086, Zone Change No. 15-087, and Tentative Tract Map No. 15-008. A Planned Development Overlay Permit was also established that evening through Council Bill #O-2017-03. The project included the subdivision of 111.7 acres to create 224 residential lots, 3 mixed-use lots, 1 senior-housing lot, 6 lots to support park, open space and paseos/trails, and 3 letter lots for drainage. The tract within the Master Plan was known as "Citrus Trails" and located within the area designated as Special Planning Area "D" (Phase II Concept Area). On September 12, Council had its 2<sup>nd</sup> reading and adopted the above referenced applications along with an Environmental Impact Report that examined the significant environmental effects and identified ways to mitigate such effects.

In accordance with the CTMP, the residential development portion and site improvements require subsequent discretionary entitlement through a Precise Plan of Design (PPD) application. In July of 2018, Lennar Homes submitted such application for the architectural designs and configuration of 91.7 acres within the "Citrus Trails" community. The proposed project consists of 224 single-family residences, 2 public park facilities, an open-space paseo, 2 lettered lots for water quality basins, and various amenities associated with Tract Map 18990 and Planning Areas 2-6, 2-8, 2-12, 2-13, 2-14, 2-15, 2-16, 2-17, and 2-18. The remaining Planning Areas within the tract boundaries are not part of this entitlement request.

#### **Existing Setting**

The project site is located within Special Planning Area "D", one of the 7 special areas identified in the Loma Linda General Plan. It is west of California St., north of Mission Rd., and south of Redlands Blvd. It consists of 91.7 acres of vacant land within the approved Citrus Trail Tract Map 18990 and 9 different Planning Areas: 2-6, 2-8, 2-12, 2-13, 2-14, 2-15, 2-16, 2-17, 2-18. There will be multiple points of vehicular access to serve the development. Residents will be able to enter through existing streets such as California St., Mission Rd., Citrus Ave., Orange Ave., and Park Ave. All internal streets within the subdivision, including the 16 new streets, will be designed to City of Loma Linda public road standards.

The 224 residences, 2 public parks, open paseos, and the 2 water quality basins will be located on 91.7 acres within the approved Citrus Trails tract, Map 18990 and 9 Planning Areas. Lot

sizes would range from 7,200 to 14,844 square feet which would comply with the minimum lot area required by the Citrus Trails Master Plan, Loma Linda Municipal Code, and with Measure V.