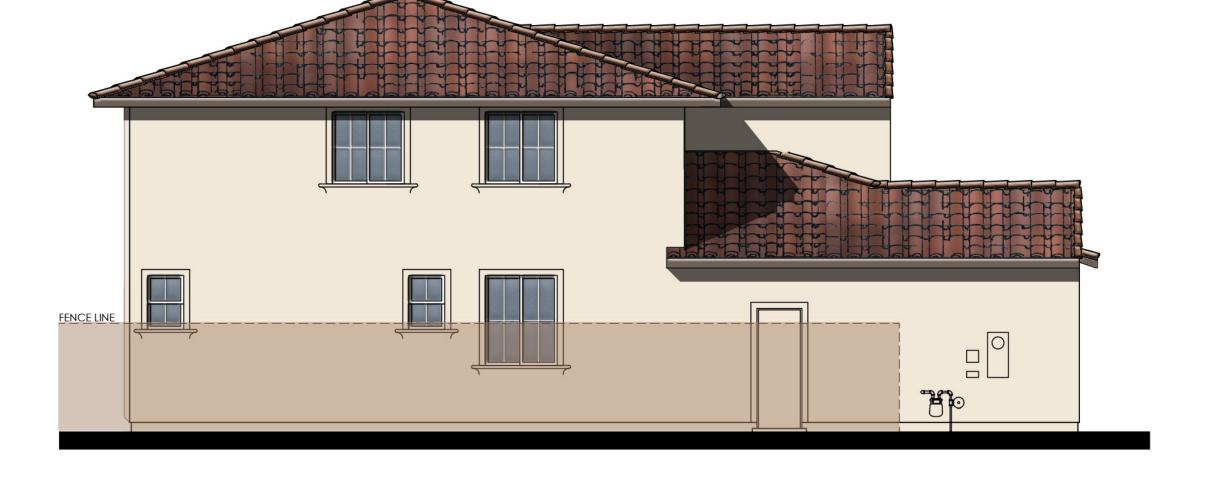

#### Site and Architectural Analysis

The single-family residential neighborhoods of Citrus Trails will feature a complementary mix of modern interpretations of the historical architectural styles typical of the Loma Linda community. As required by Chapter 17.82 "Historic Mission Overlay District", new development within the district "shall be preserved and enhance the Mission Road area and associated historical and cultural resources". The proposed development will be designed using historical architectural styles from the list supplied in Chapter 17.82. The applicant is incorporating the following 5 permitted architectural styles: Monterey, Italianate, Mediterranean Revival, Prairie, and Craftsman. Additionally, out of the 5 styles, there will be a minimum of 3 colors per style and 8 different floor plans. See Attachment B, Project Plans.

Architectural features found on the homes will include brick siding, shutters, stone ledges, fascia lap siding, stucco paint, gable end detail, wrought iron, corbels, large window trim, etc. More architectural details and enhancements can be found within the project plans for each style. See Attachment B, Project Plans.