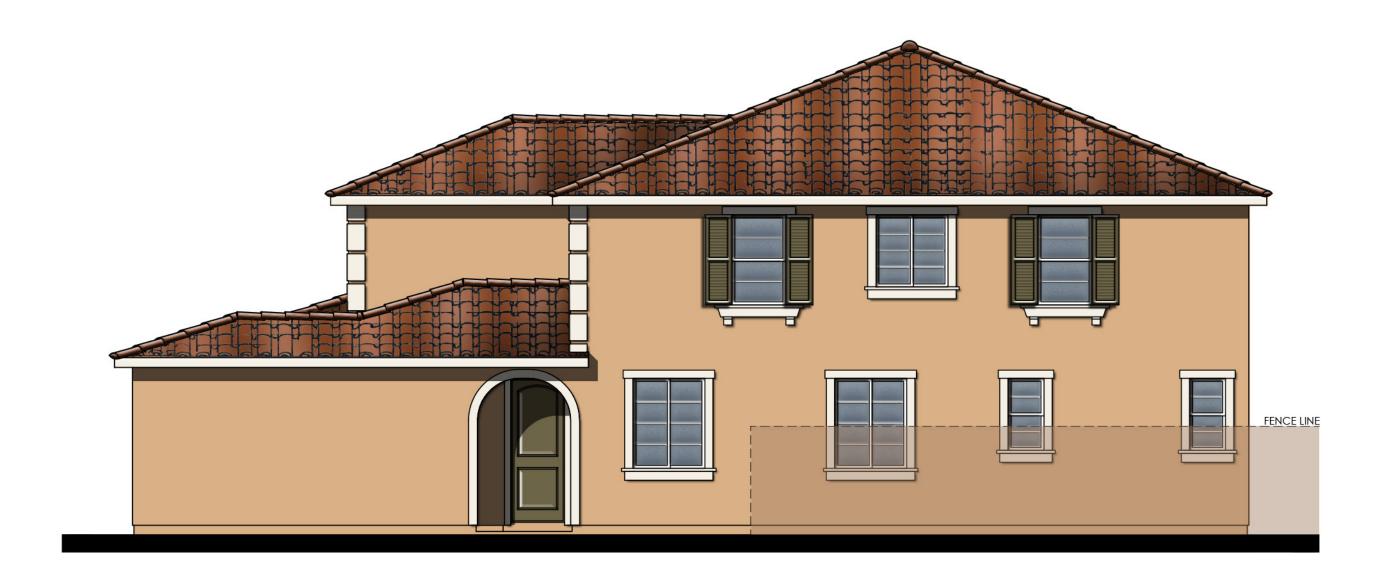

#### Site and Architectural Analysis

The single-family residential neighborhoods of Citrus Trails will feature a complementary mix of modern interpretations of the historical architectural styles typical of the Loma Linda community. As required by Chapter 17.82 "Historic Mission Overlay District", new development within the district "shall be preserved and enhance the Mission Road area and associated historical and cultural resources". The proposed development will be designed using historical architectural styles from the list supplied in Chapter 17.82. The applicant is incorporating the following 5 permitted architectural styles: Monterey, Italianate, Mediterranean Revival, Prairie, and Craftsman. Additionally, out of the 5 styles, there will be a minimum of 3 colors per style and 8 different floor plans. See Attachment B, Project Plans.

Architectural features found on the homes will include brick siding, shutters, stone ledges, fascia lap siding, stucco paint, gable end detail, wrought iron, corbels, large window trim, etc. More architectural details and enhancements can be found within the project plans for each style. See Attachment B, Project Plans.