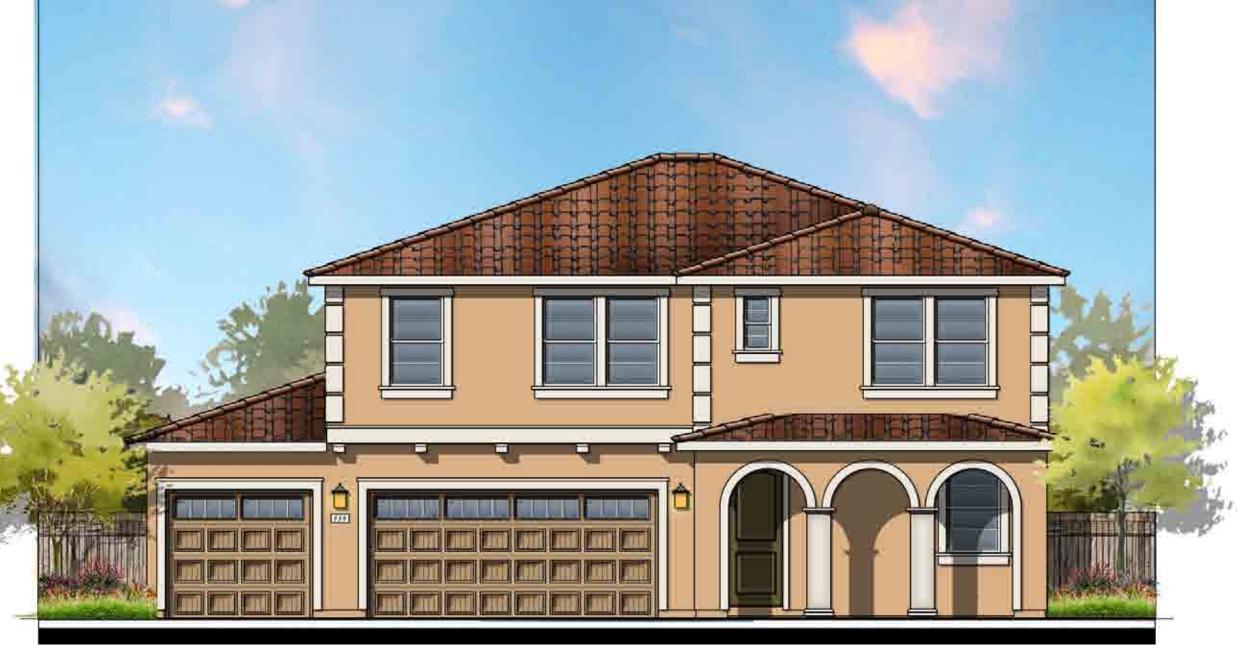

#### Site and Architectural Analysis

The single-family residential neighborhoods of Citrus Trails will feature a complementary mix of modern interpretations of the historical architectural styles typical of the Loma Linda community. As required by Chapter 17.82 "Historic Mission Overlay District", new development within the district "shall be preserved and enhance the Mission Road area and associated historical and cultural resources". The proposed development will be designed using historical architectural styles from the list supplied in Chapter 17.82. The applicant is incorporating the following 5 permitted architectural styles: Monterey, Italianate, Mediterranean Revival, Prairie, and Craftsman. Additionally, out of the 5 styles, there will be a minimum of 3 colors per style and 8 different floor plans. See Attachment B, Project Plans.

CIVIL: CONTACT: JOHN BERKELEY BUSINESS: (909) 370-0911

OTTE-BERKELEY GROUPE, INC. 575 E. CARREON DRIVE COLTON, CA 92324

MEDITERRANEAN REVIVAL 6A (PLAN 3105) Lot 220

ITALIANATE 6CR (PLAN 3105) Lot 219

CRAFTSMAN 7B (PLAN 3423) Lot 218

ITALIANATE 8CR (PLAN 4122) Lot 217

PRAIRIE 2CR (PLAN 2094) Lot 216

MODEL STREET SCENE LOT 214 - 220

MEDITERRANEAN REVIVAL 3A (PLAN 2287) Lot 215

MONTEREY 4BR (PLAN 2434) Lot 214

PLAN 1,950

CITRUS TRAILS LOMA LINDA, CALIFORNIA