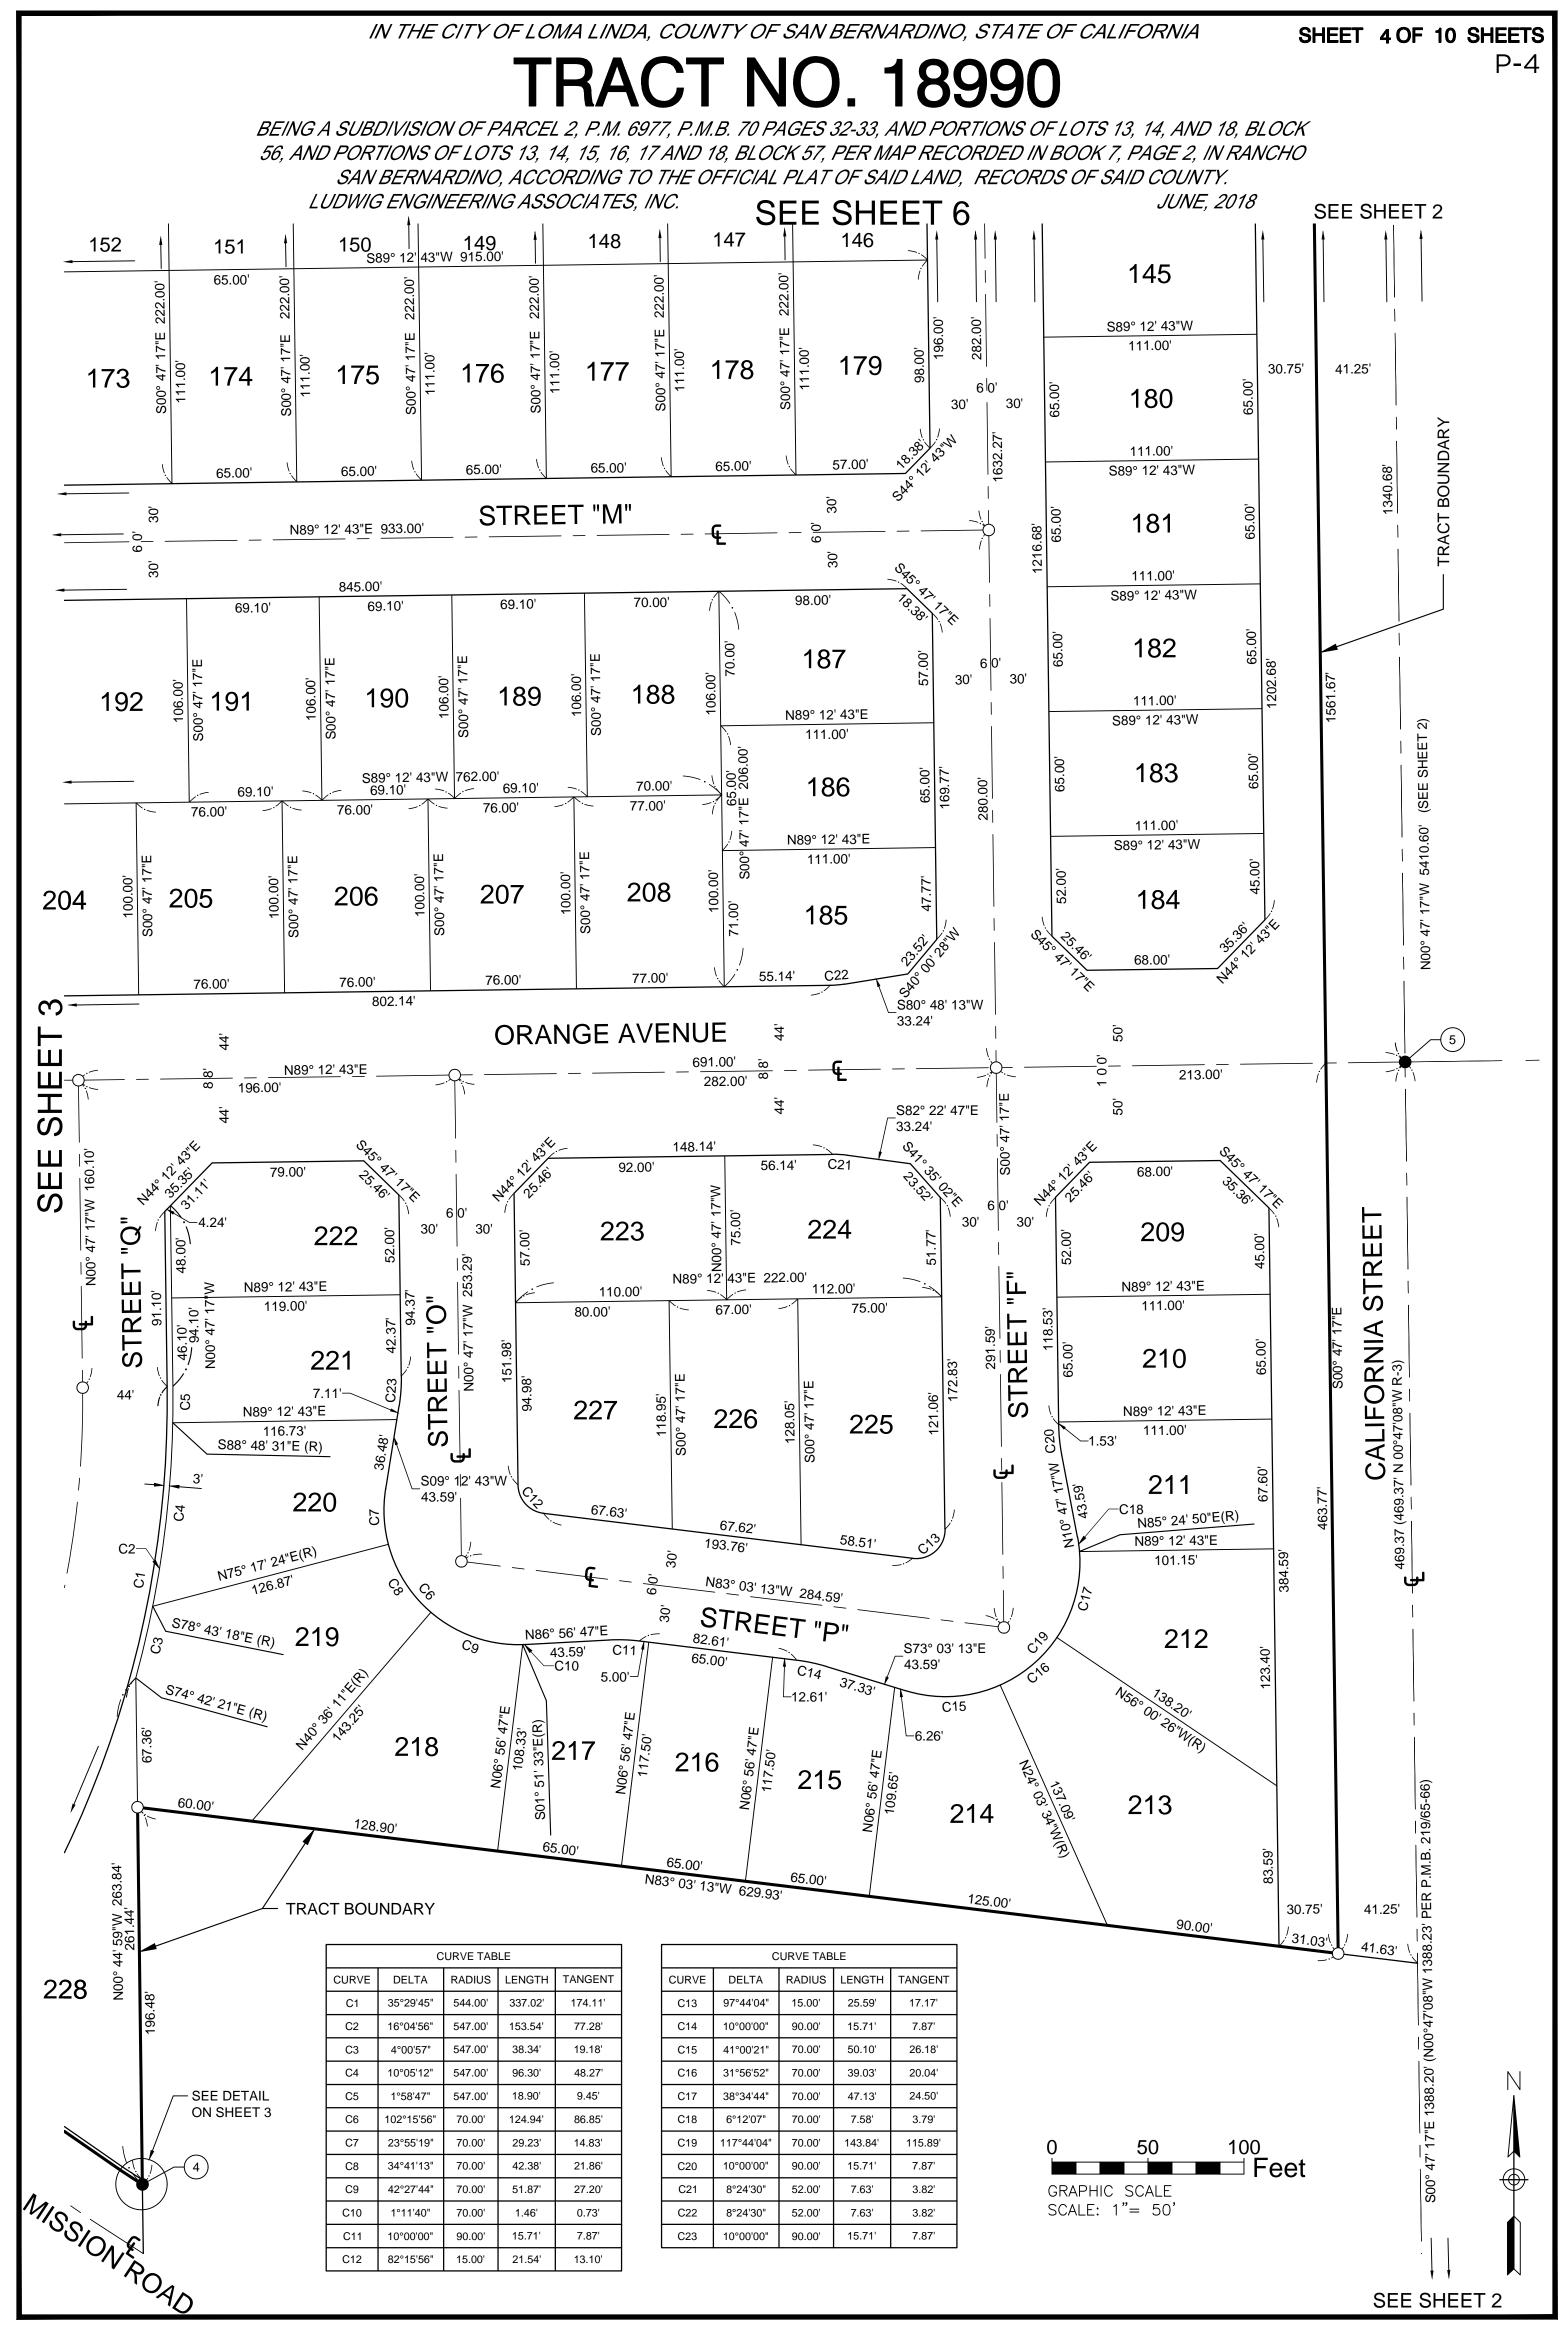

#### BACKGROUND AND SUMMARY

On August 1, 2017, Loma Linda City Council approved the Citrus Trails Master Plan (CTMP) in association with the following applications: General Plan Amendment No. 14-149, Specific Plan Amendment No. 15-086, Zone Change No. 15-087, and Tentative Tract Map No. 15-008. A Planned Development Overlay Permit was also established that evening through Council Bill #O-2017-03. The project included the subdivision of 111.7 acres to create 224 residential lots, 3 mixed-use lots, 1 senior-housing lot, 6 lots to support park, open space and paseos/trails, and 3 letter lots for drainage. The tract within the Master Plan was known as "Citrus Trails" and located within the area designated as Special Planning Area "D" (Phase II Concept Area). On September 12, Council had its 2<sup>nd</sup> reading and adopted the above referenced applications along with an Environmental Impact Report that examined the significant environmental effects and identified ways to mitigate such effects.

In accordance with the CTMP, the residential development portion and site improvements require subsequent discretionary entitlement through a Precise Plan of Design (PPD) application. In July of 2018, Lennar Homes submitted such application for the architectural designs and configuration of 91.7 acres within the "Citrus Trails" community. The proposed project consists of 224 single-family residences, 2 public park facilities, an open-space paseo, 2 lettered lots for water quality basins, and various amenities associated with Tract Map 18990 and Planning Areas 2-6, 2-8, 2-12, 2-13, 2-14, 2-15, 2-16, 2-17, and 2-18. The remaining Planning Areas within the tract boundaries are not part of this entitlement request.

#### **Existing Setting**

The project site is located within Special Planning Area "D", one of the 7 special areas identified in the Loma Linda General Plan. It is west of California St., north of Mission Rd., and south of Redlands Blvd. It consists of 91.7 acres of vacant land within the approved Citrus Trail Tract Map 18990 and 9 different Planning Areas: 2-6, 2-8, 2-12, 2-13, 2-14, 2-15, 2-16, 2-17, 2-18. There will be multiple points of vehicular access to serve the development. Residents will be able to enter through existing streets such as California St., Mission Rd., Citrus Ave., Orange Ave., and Park Ave. All internal streets within the subdivision, including the 16 new streets, will be designed to City of Loma Linda public road standards.

The 224 residences, 2 public parks, open paseos, and the 2 water quality basins will be located on 91.7 acres within the approved Citrus Trails tract, Map 18990 and 9 Planning Areas. Lot

sizes would range from 7,200 to 14,844 square feet which would comply with the minimum lot area required by the Citrus Trails Master Plan, Loma Linda Municipal Code, and with Measure V.