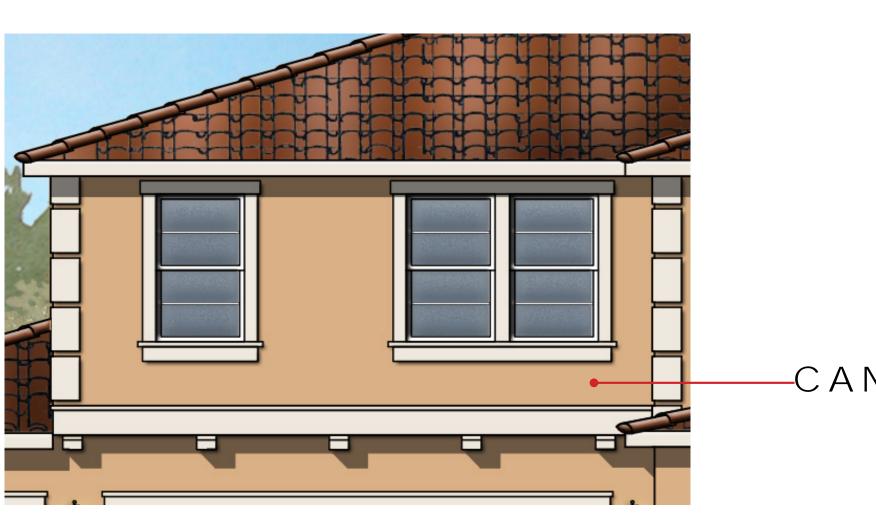

Architectural features found on the homes will include brick siding, shutters, stone ledges, fascia lap siding, stucco paint, gable end detail, wrought iron, corbels, large window trim, etc. More architectural details and enhancements can be found within the project plans for each style. See Attachment B, Project Plans.