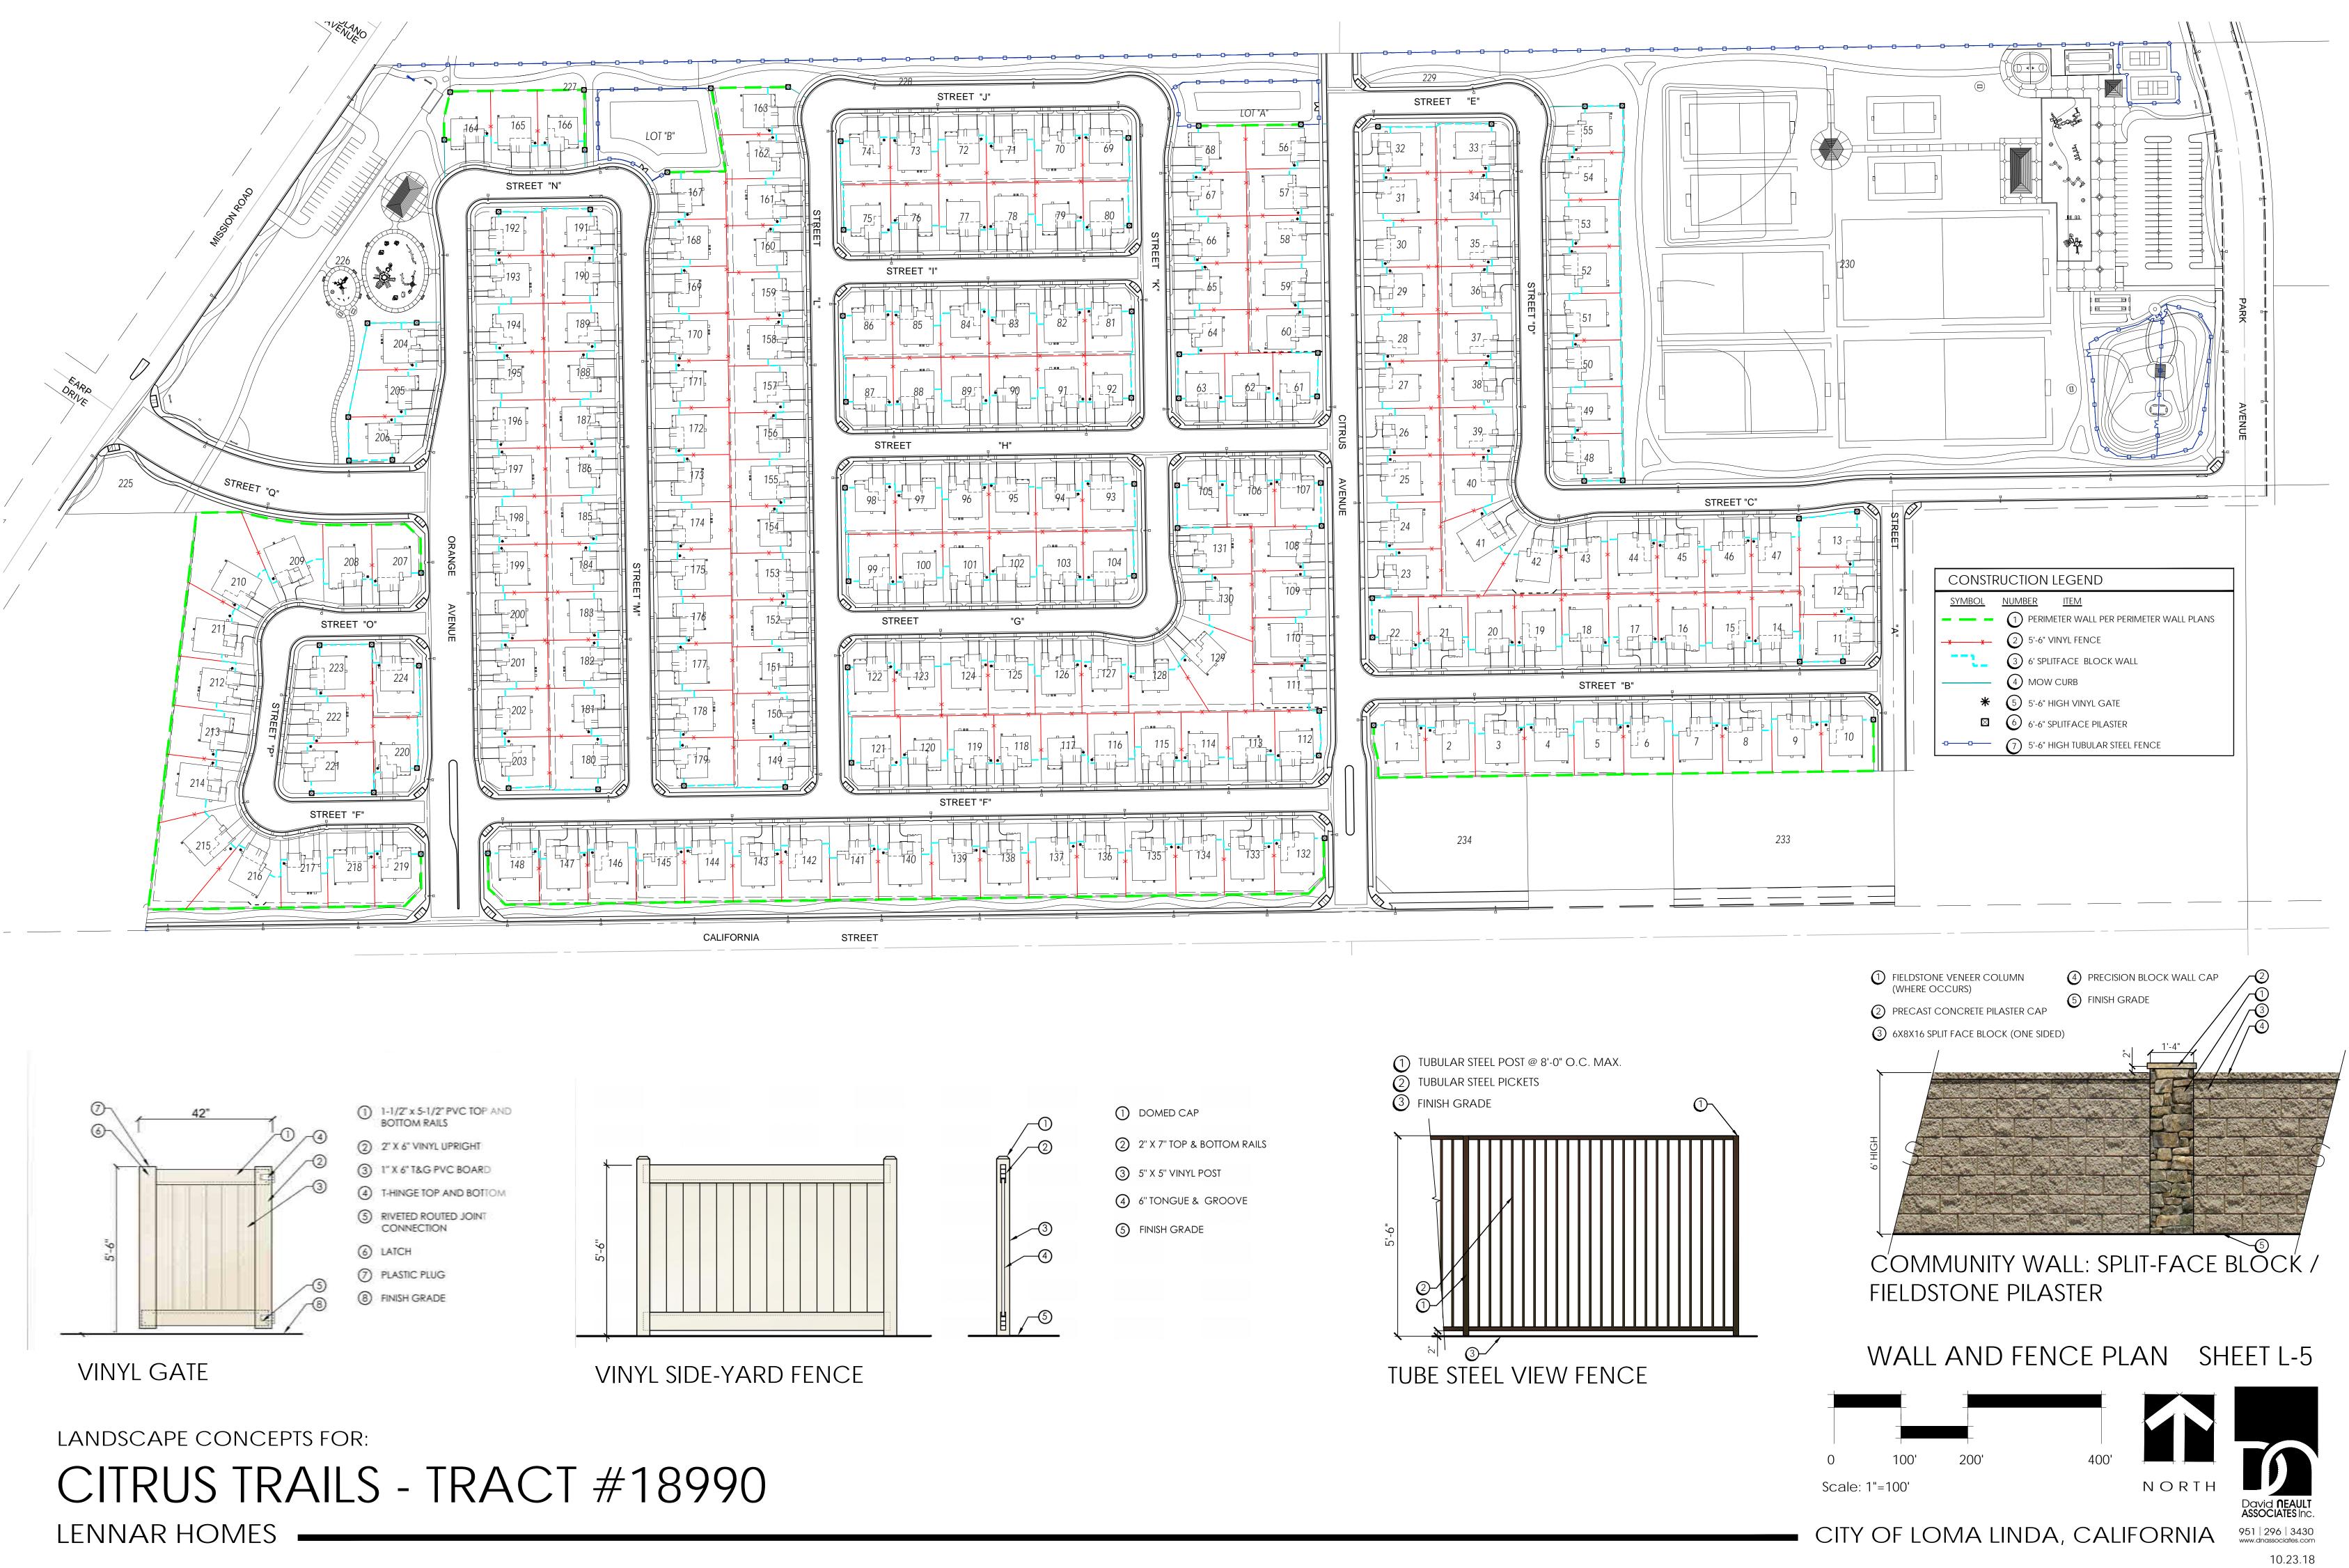

# LANDSCAPE CONCEPTS FOR: CITRUS TRAILS - TRACT #18990 LENNAR HOMES

0292-122-14, -15, -16, -17, -20, -32 APPLICANT / DEVELOPER

LENNAR HOMES OF CALIFORNIA 980 MONTECITO DR., SUITE 302 CORONA, CA 92879 (951) 817-3508 BRIAN KING

ENGINEER OTTE-BERKELEY GROUPE, INC. 575 E. CARREON DRIVE COLTON, CA 92324 (909) 370-0911 JOHN FORD BERKELEY

ARCHITECT

KEVIN L. CROOK ARCHITECT, INC. 1360 REYNOLDS AVE., SUITE 110 IRVINE, CA 92614 (949) 660-1589 KEVIN CROOK

LANDSCAPE ARCHITECT DAVID NEAULT ASSOCIATES, INC. TEMECULA, CA 92590 951-296-3430 BRYAN LOVE

41877 ENTERPRISE CIRCLE N., SUITE 140

NOTE: - CONTRACTOR TO PROVIDE SOIL ANALYSIS REPORT - ALL LANDSCAPE AREAS SHALL BE IRRIGATED WITH AN AUTOMATIC IRRIGATION SYSTEM AND UTILIZE CURRENT LOW WATER USE METHODS.

# OVERALL LANDSCAPE PLAN SHEET L-1

David **NEAULT** ASSOCIATES Inc. 951 296 3430 www.dnassociates.com

## CITY OF LOMA LINDA, CALIFORNIA

10.23.18