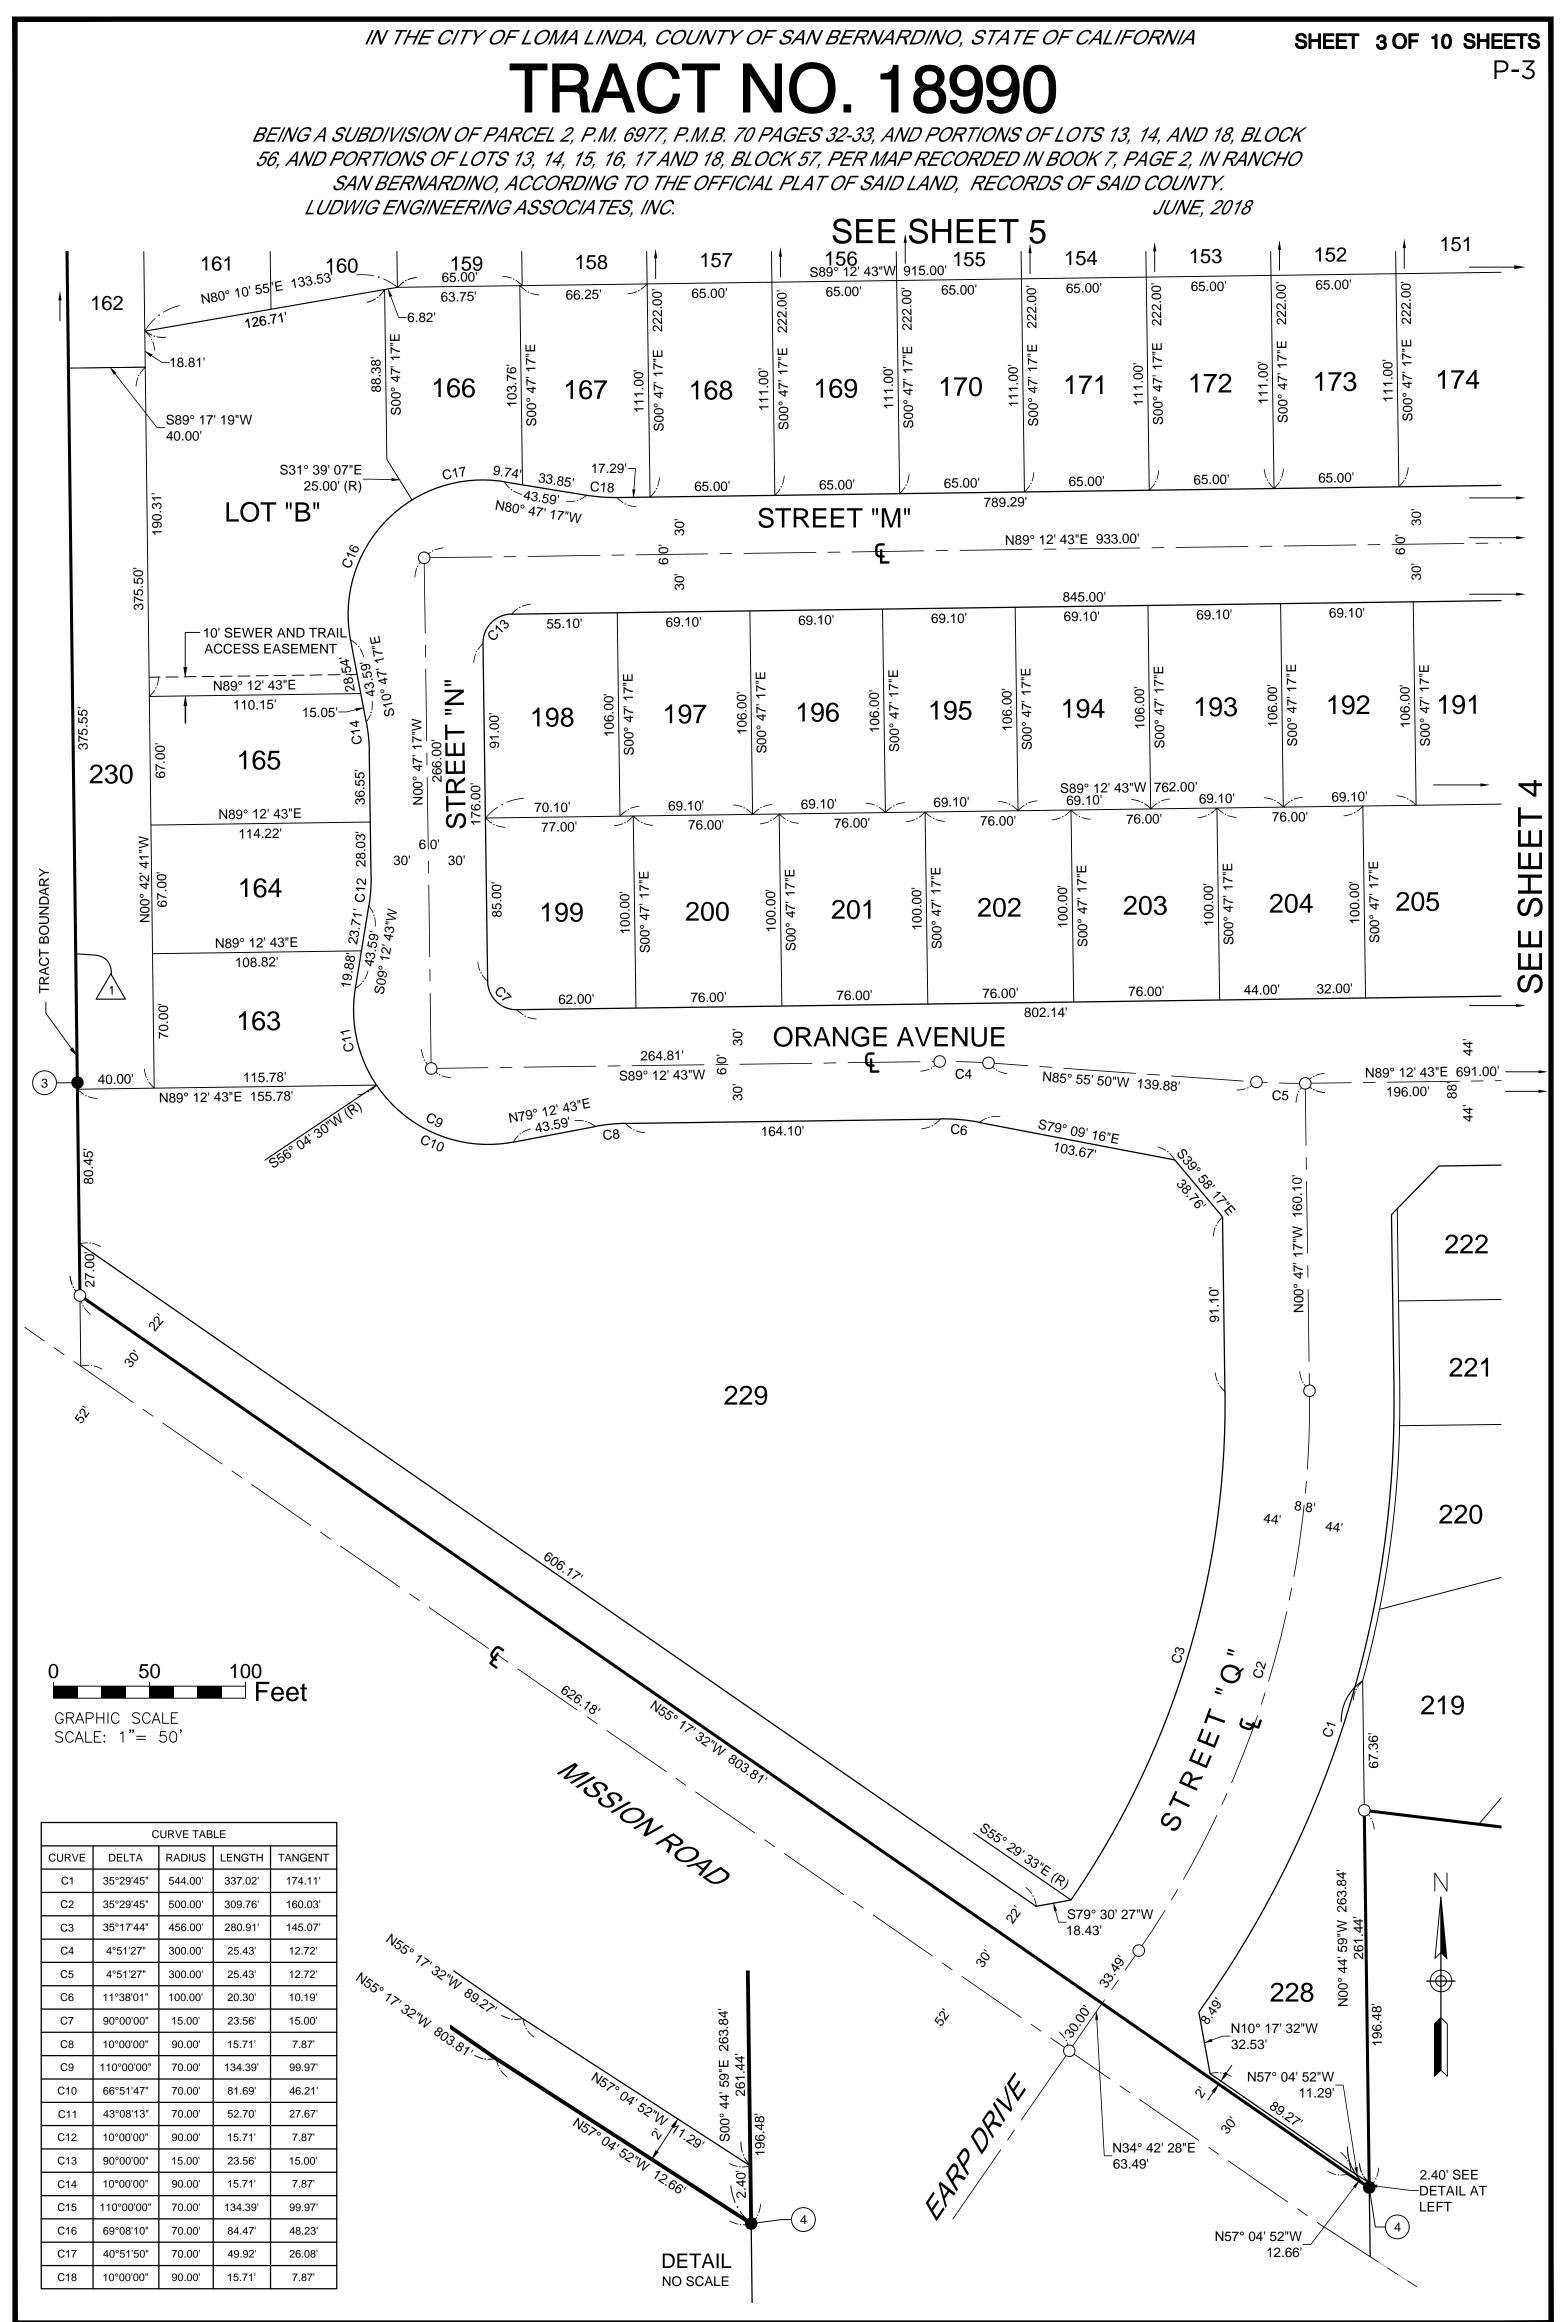

#### BACKGROUND AND SUMMARY

On August 1, 2017, Loma Linda City Council approved the Citrus Trails Master Plan (CTMP) in association with the following applications: General Plan Amendment No. 14-149, Specific Plan Amendment No. 15-086, Zone Change No. 15-087, and Tentative Tract Map No. 15-008. A Planned Development Overlay Permit was also established that evening through Council Bill #O-2017-03. The project included the subdivision of 111.7 acres to create 224 residential lots, 3 mixed-use lots, 1 senior-housing lot, 6 lots to support park, open space and paseos/trails, and 3 letter lots for drainage. The tract within the Master Plan was known as "Citrus Trails" and located within the area designated as Special Planning Area "D" (Phase II Concept Area). On September 12, Council had its 2<sup>nd</sup> reading and adopted the above referenced applications along with an Environmental Impact Report that examined the significant environmental effects and identified ways to mitigate such effects.

In accordance with the CTMP, the residential development portion and site improvements require subsequent discretionary entitlement through a Precise Plan of Design (PPD) application. In July of 2018, Lennar Homes submitted such application for the architectural designs and configuration of 91.7 acres within the "Citrus Trails" community. The proposed project consists of 224 single-family residences, 2 public park facilities, an open-space paseo, 2 lettered lots for water quality basins, and various amenities associated with Tract Map 18990 and Planning Areas 2-6, 2-8, 2-12, 2-13, 2-14, 2-15, 2-16, 2-17, and 2-18. The remaining Planning Areas within the tract boundaries are not part of this entitlement request.

On September 10, 2018, the Historical Commission reviewed and made recommendations for the proposed street names. There are a total of 16 new streets. A list of approved street names consistent with an "orange" fruit theme was selected and approved by the Community Development, Fire, and Public Works Departments. The commission agreed to the proposed "orange" theme for the new community. Some street names include Valencia Way, Sunstar Drive, and Hamlin Lane. The Fire Department has signed off on the proposed names and has issued addresses for all 224 lots.

#### **Existing Setting**

The project site is located within Special Planning Area "D", one of the 7 special areas identified in the Loma Linda General Plan. It is west of California St., north of Mission Rd., and south of Redlands Blvd. It consists of 91.7 acres of vacant land within the approved Citrus Trail Tract Map 18990 and 9 different Planning Areas: 2-6, 2-8, 2-12, 2-13, 2-14, 2-15, 2-16, 2-17, 2-18. There will be multiple points of vehicular access to serve the development. Residents will be able to enter through existing streets such as California St., Mission Rd., Citrus Ave., Orange Ave., and Park Ave. All internal streets within the subdivision, including the 16 new streets, will be designed to City of Loma Linda public road standards.

The 224 residences, 2 public parks, open paseos, and the 2 water quality basins will be located on 91.7 acres within the approved Citrus Trails tract, Map 18990 and 9 Planning Areas. Lot

sizes would range from 7,200 to 14,844 square feet which would comply with the minimum lot area required by the Citrus Trails Master Plan, Loma Linda Municipal Code, and with Measure V.