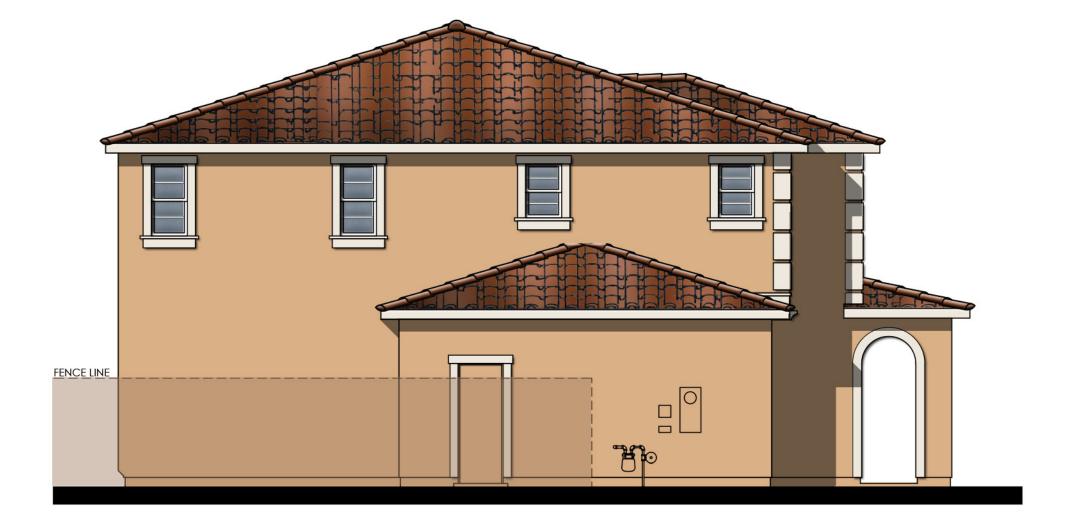

#### Site and Architectural Analysis

The single-family residential neighborhoods of Citrus Trails will feature a complementary mix of modern interpretations of the historical architectural styles typical of the Loma Linda community. As required by Chapter 17.82 "Historic Mission Overlay District", new development within the district "shall be preserved and enhance the Mission Road area and associated historical and cultural resources". The proposed development will be designed using historical architectural styles from the list supplied in Chapter 17.82. The applicant is incorporating the following 5 permitted architectural styles: Monterey, Italianate, Mediterranean Revival, Prairie, and Craftsman. Additionally, out of the 5 styles, there will be a minimum of 3 colors per style and 8 different floor plans. See Attachment B, Project Plans.

Architectural features found on the homes will include brick siding, shutters, stone ledges, fascia lap siding, stucco paint, gable end detail, wrought iron, corbels, large window trim, etc. More architectural details and enhancements can be found within the project plans for each style. See Attachment B, Project Plans.