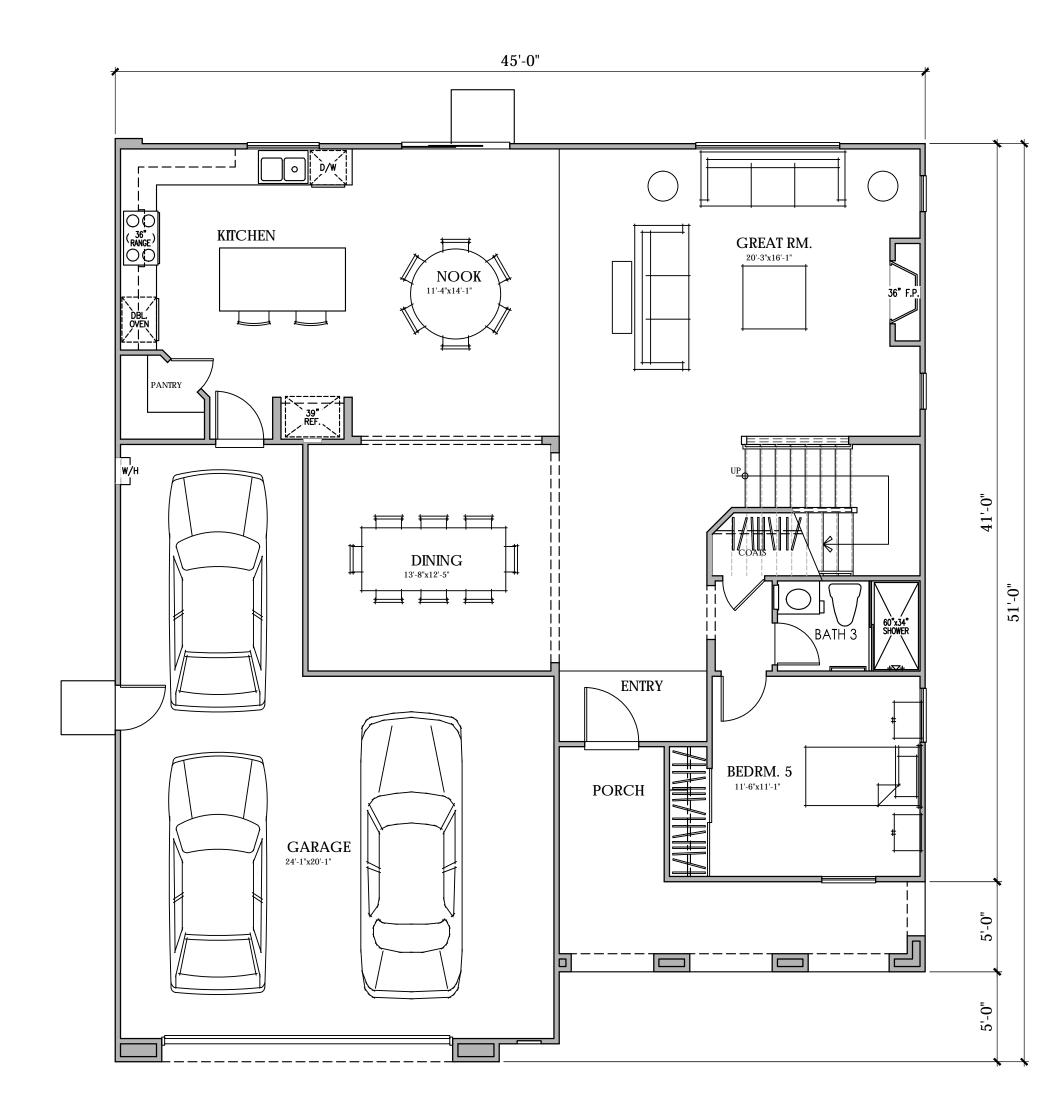

#### SECOND FLOOR PLAN

PLAN 2,614 4 BEDROOM, 3 BATH, LOFT

CITRUS TRAILS LOMA LINDA, CALIFORNIA

PRAIRIE

|      |          |        | 4      |
|------|----------|--------|--------|
|      | KITCHEN  | 41'-0" | 46'-0" |
| VTRY | BEDRM. 4 | 5'-0"  | 5      |

### FIRST FLOOR PLAN

40'-0"

| AREA TABULATION                                        |                                |
|--------------------------------------------------------|--------------------------------|
| CONDITIONED SPACE                                      |                                |
| FIRST FLOOR AREA<br>SECOND FLOOR AREA                  | 1,121 SQ. FT.<br>1,493 SQ. FT. |
| TOTAL DWELLING                                         | 2,614 SQ. FT.                  |
| UNCONDITIONED SPACE                                    |                                |
| GARAGE<br>PORCH                                        | 624 SQ. FT.<br>98 SQ. FT.      |
| $ \begin{array}{c ccccccccccccccccccccccccccccccccccc$ | 1 2                            |