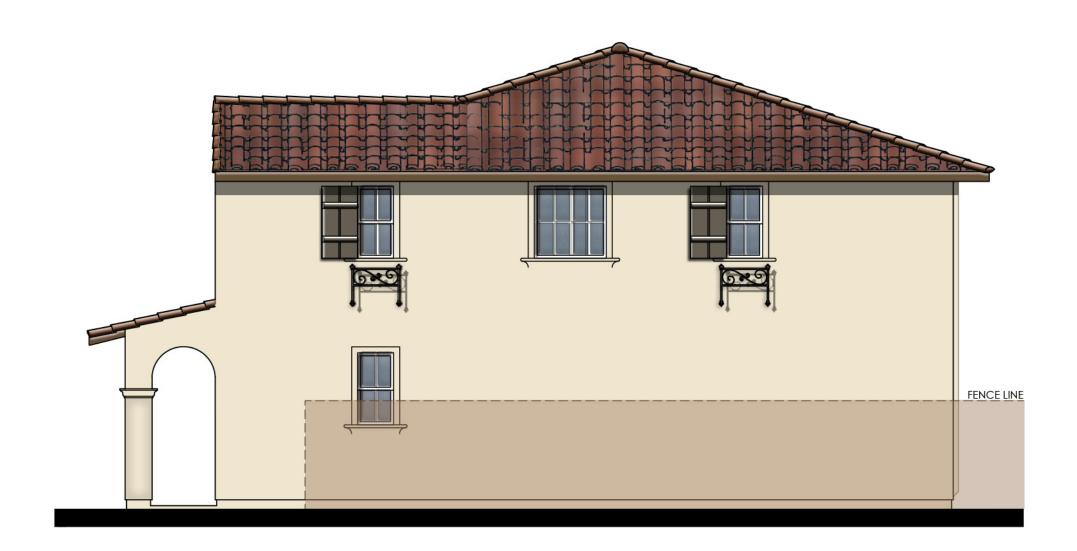

#### Site and Architectural Analysis

The single-family residential neighborhoods of Citrus Trails will feature a complementary mix of modern interpretations of the historical architectural styles typical of the Loma Linda community. As required by Chapter 17.82 "Historic Mission Overlay District", new development within the district "shall be preserved and enhance the Mission Road area and associated historical and cultural resources". The proposed development will be designed using historical architectural styles from the list supplied in Chapter 17.82. The applicant is incorporating the following 5 permitted architectural styles: Monterey, Italianate, Mediterranean Revival, Prairie, and Craftsman. Additionally, out of the 5 styles, there will be a minimum of 3 colors per style and 8 different floor plans. See Attachment B, Project Plans.

Architectural features found on the homes will include brick siding, shutters, stone ledges, fascia lap siding, stucco paint, gable end detail, wrought iron, corbels, large window trim, etc. More architectural details and enhancements can be found within the project plans for each style. See Attachment B, Project Plans.