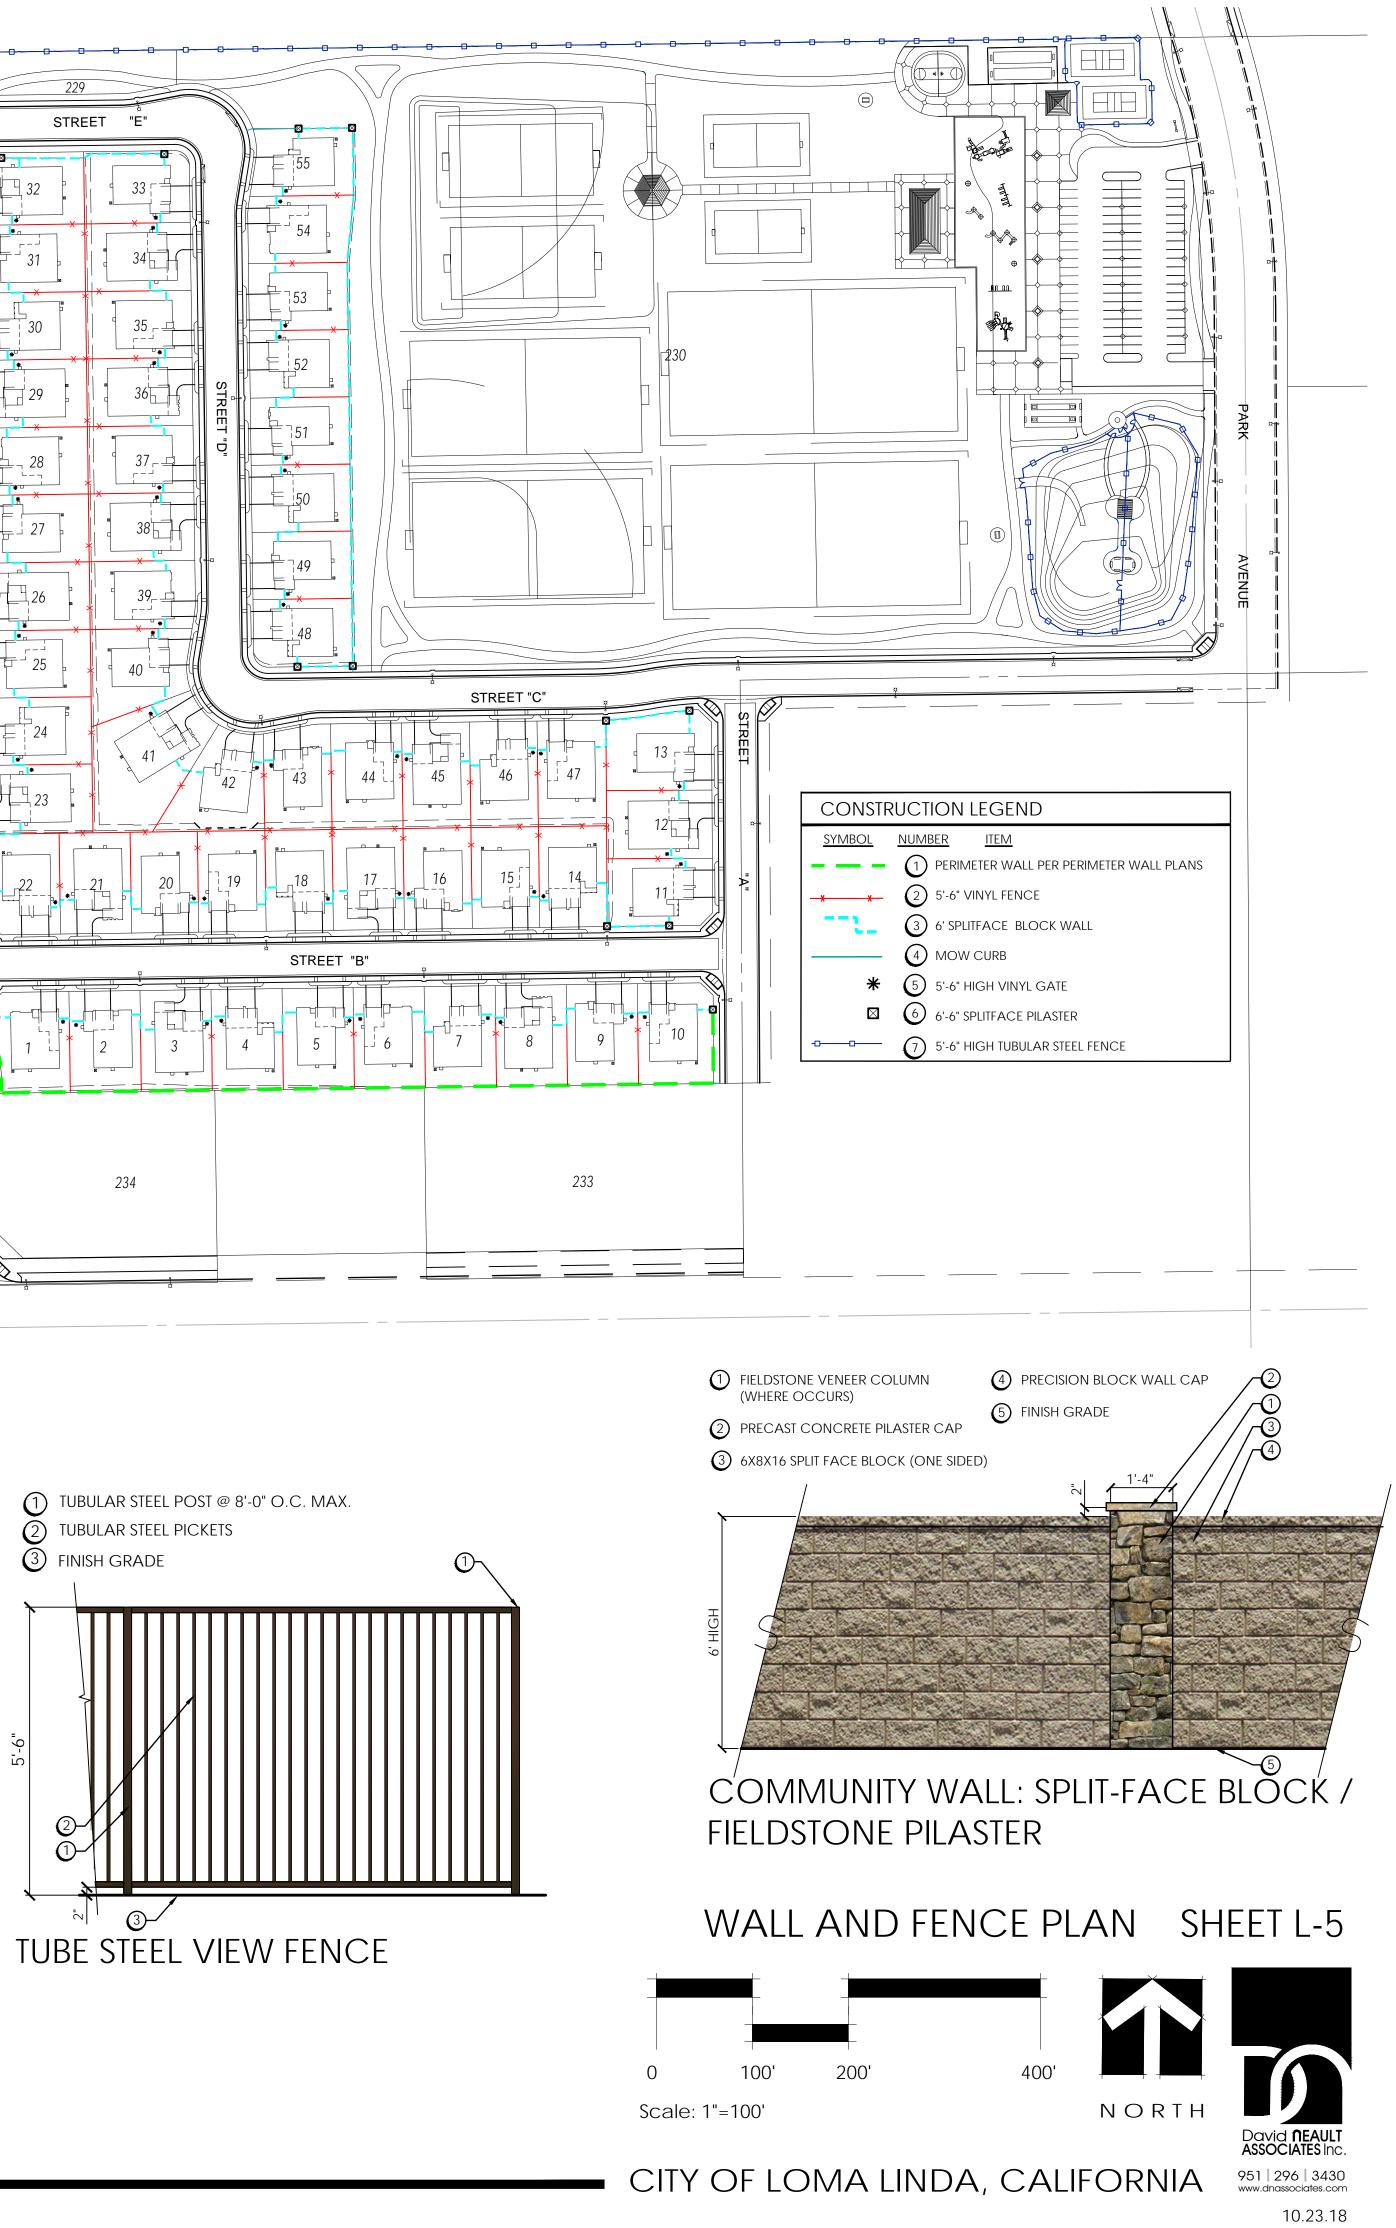

| A-39       | PLAN 3105 - FRONT ELEVATIONS                             |
|------------|----------------------------------------------------------|
| A-40       | PLAN 3105 - MEDITERRANEAN REVIVAL "A" ELEVATION          |
| A-41       | PLAN 3105 - MEDITERRANEAN REVIVAL "A" ELEVATION ENHANCED |
| A-42       | PLAN 3105 - CRAFTSMAN "B" ELEVATION                      |
| A-43       | PLAN 3105 - CRAFTSMAN "B" ELEVATION ENHANCED             |
| A-44       | PLAN 3105 - ITALIANATE "C" ELEVATION                     |
| A-45       | PLAN 3105 - ITALIANATE "C" ELEVATION ENHANCED            |
| A-46       | PLAN 3423 - FLOOR PLANS                                  |
| A-47       | PLAN 3423 - FRONT ELEVATIONS                             |
| A-48       | PLAN 3423 - MEDITERRANEAN REVIVAL "A" ELEVATION          |
| A-49       | PLAN 3423 - MEDITERRANEAN REVIVAL "A" ELEVATION ENHANCED |
| A-50       | PLAN 3423 - CRAFTSMAN "B" ELEVATION                      |
| A-51       | PLAN 3423 - CRAFTSMAN "B" ELEVATION ENHANCED             |
| A-52       | PLAN 3423 - ITALIANATE "C" ELEVATION                     |
| A-53       | PLAN 3423 - ITALIANATE "C" ELEVATION ENHANCED            |
| A-54       | PLAN 4122 - FLOOR PLANS                                  |
| A-55       | PLAN 4122 - FRONT ELEVATIONS                             |
| A-56       | PLAN 4122 - MEDITERRANEAN REVIVAL "A" ELEVATION          |
| A-57       | PLAN 4122 - MEDITERRANEAN REVIVAL "A" ELEVATION ENHANCED |
| A-58       | PLAN 4122 - CRAFTSMAN "B" ELEVATION                      |
| A-59       | PLAN 4122 - CRAFTSMAN "B" ELEVATION ENHANCED             |
| A-60       | PLAN 4122 - ITALIANATE "C" ELEVATION                     |
| A-61       | PLAN 4122 - ITALIANATE "C" ELEVATION ENHANCED            |
| A-62       | ARCHITECTURAL DETAILS - MEDITERRANEAN REVIVAL            |
| A-63       | ARCHITECTURAL DETAILS - CRAFTSMAN                        |
| A-64       | ARCHITECTURAL DETAILS - ITALIANATE                       |
| A-65       | WRITTEN COLOR SCHEMES                                    |
| A-66       | COLOR BOARDS - MEDITERRANEAN REVIVAL                     |
| A-67       | COLOR BOARDS - CRAFTSMAN                                 |
| A-68       | COLOR BOARDS - ITALIANATE                                |
| L-1        | LANDSCAPE CONCEPT - OVERALL LANDSCAPE PLAN               |
| L-2        | LANDSCAPE CONCEPT - ENTRY MONUMENT PLAN                  |
| L-3        | LANDSCAPE CONCEPT - NORTH PARK ENLARGEMENT               |
| L-4        | LANDSCAPE CONCEPT - SOUTH PARK ENLARGEMENT               |
| L-5        | LANDSCAPE CONCEPT - WALL AND FENCE PLAN                  |
| L-6        | LANDSCAPE CONCEPT - FRONT YARD TYPICAL PLANTING          |
| C-1        | TRACT MAP                                                |
| C-2        | LOT SUMMARY TABLES                                       |
| C-3        | LOTS 1 - 55                                              |
| C-4        | LOTS 56 - 143 & 149 - 163                                |
| C-5        | LOTS 144 - 148 & 164 - 224                               |
| P-1 - P-10 | PLANNING - TRACT 18990                                   |
|            |                                                          |

The open spaces and signs will be maintained through a Landscape Maintenance District. One of the added conditions of approval will require the applicant submit the conceptual park plan, paseo designs, and monumentation plan, to the Park and Beautification Committee for final review and approval.