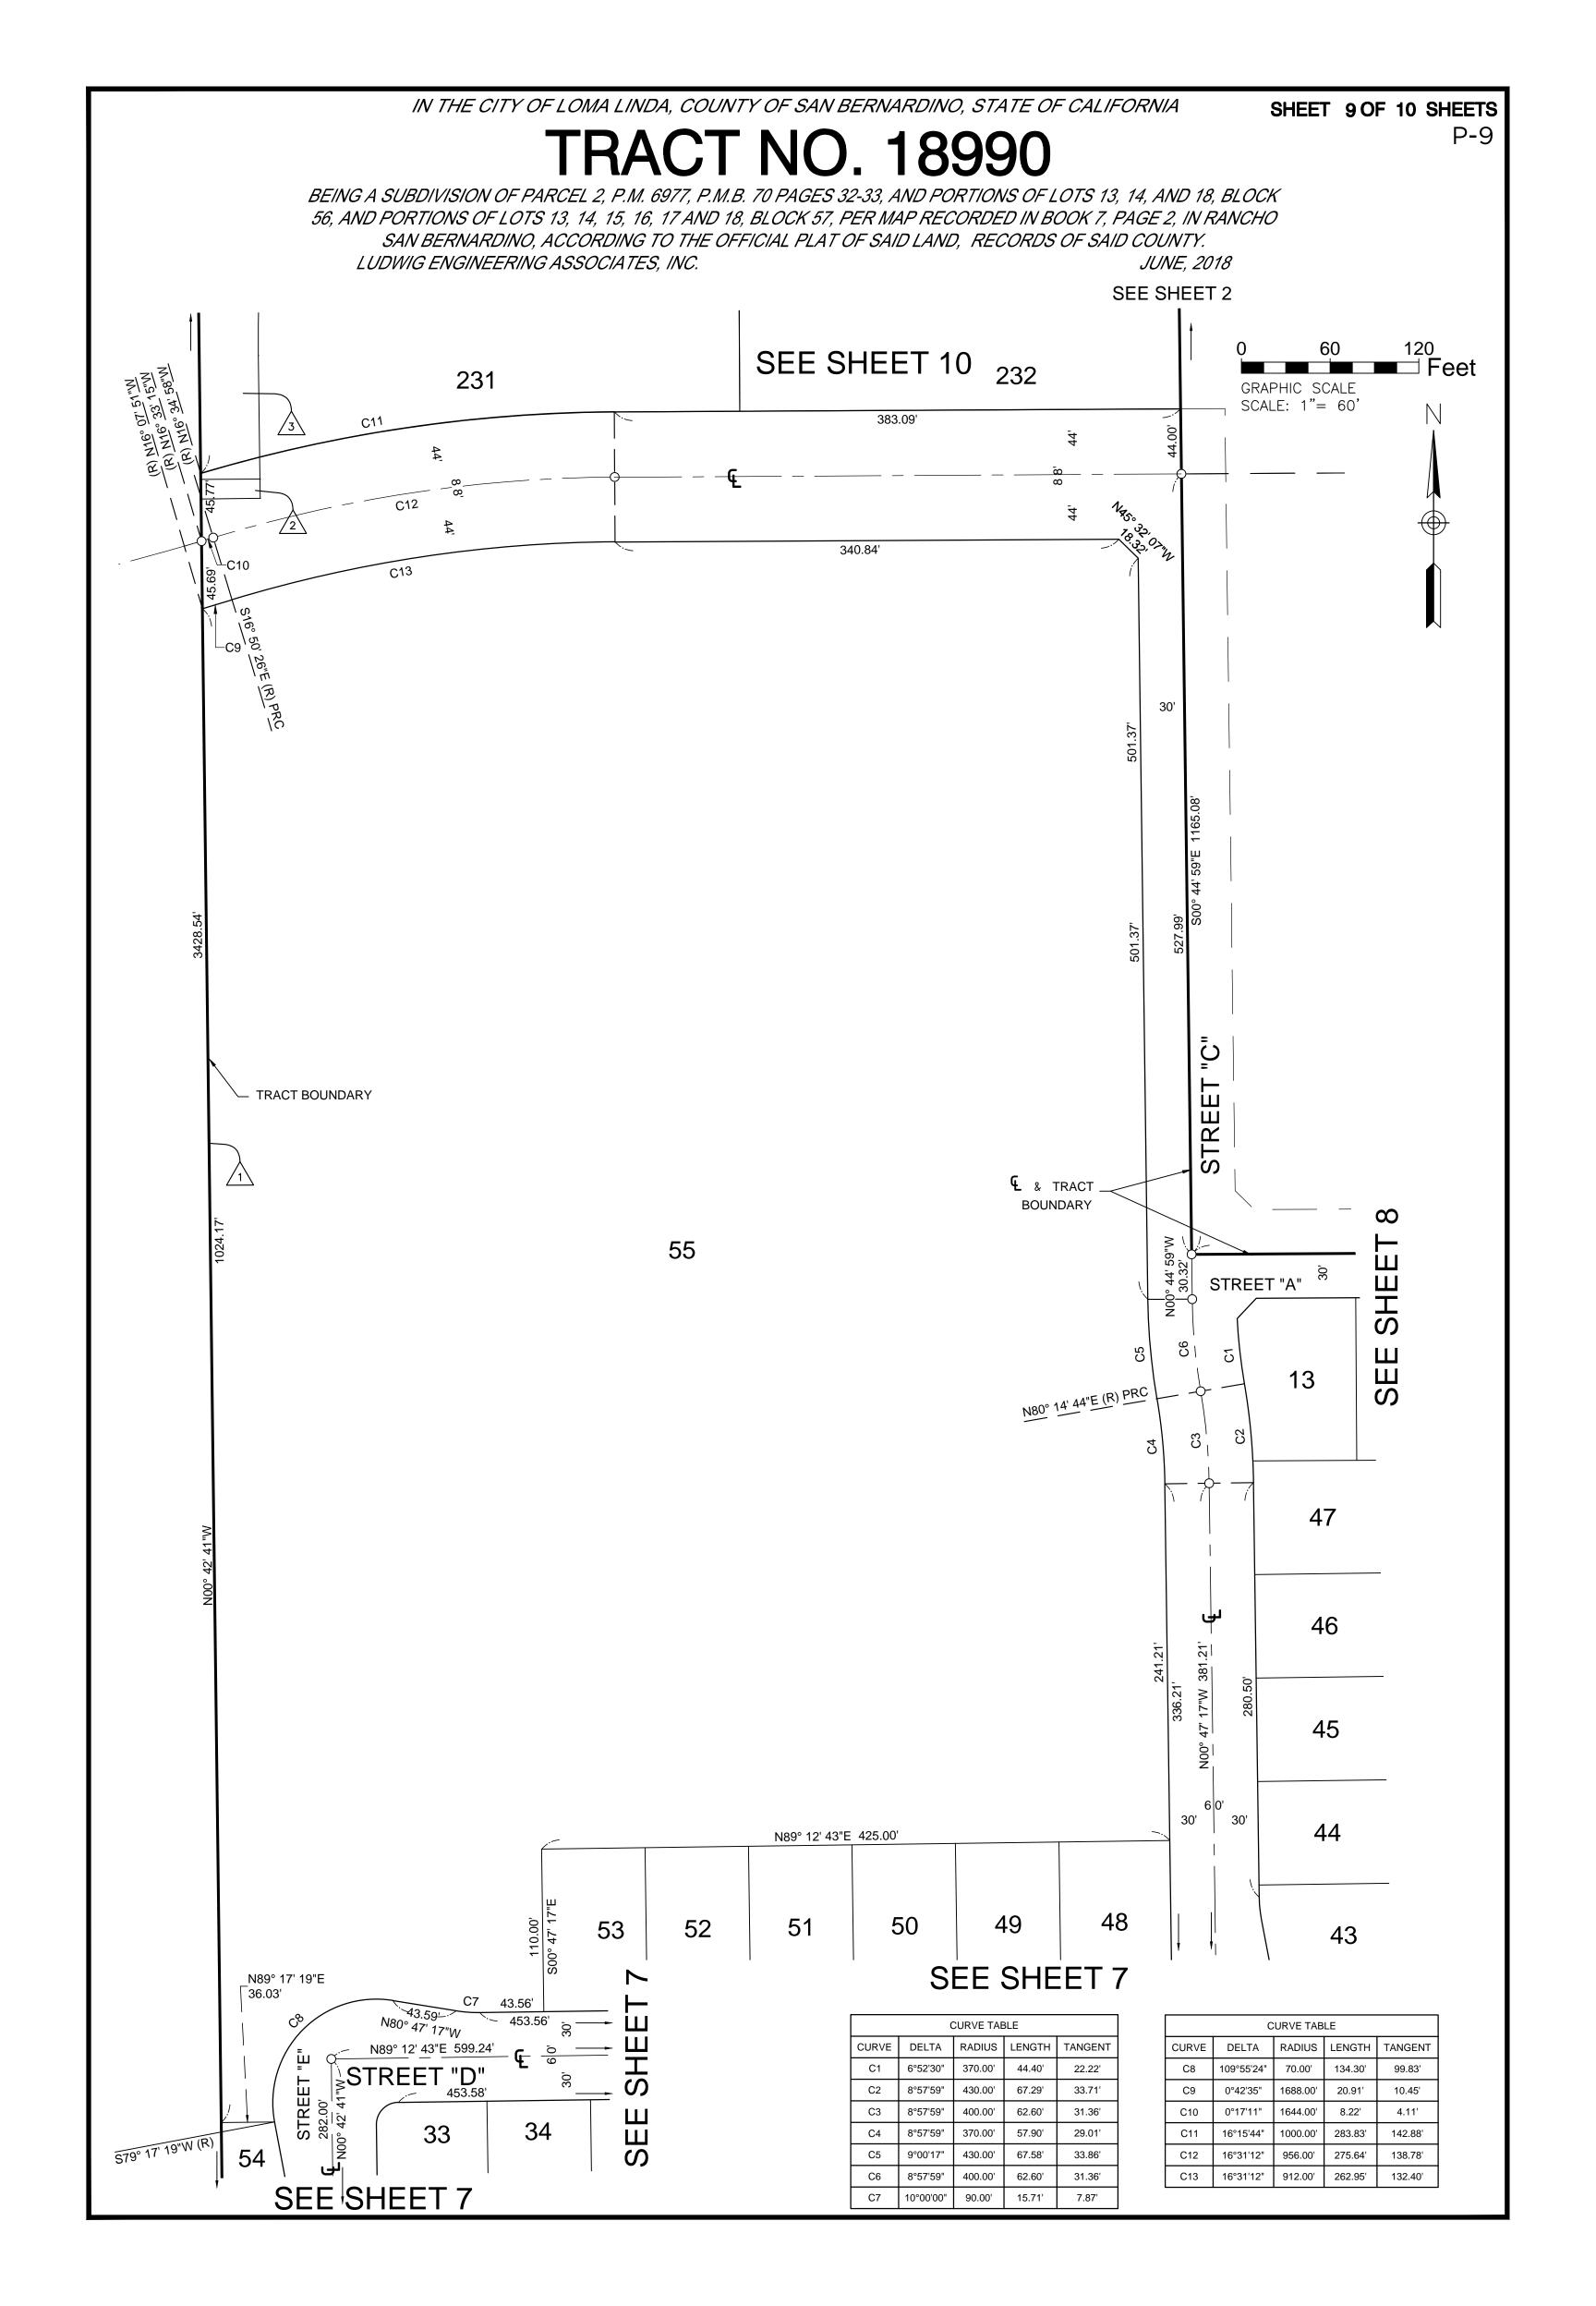

#### <u>I.</u> <u>Consent Calendar</u>

- 3. Demands Register
- 4. Minutes of November 13, 2018
- 5. October 2018 Treasurer's Report
- 6. September and October 2018 Fire Department Reports
- 7. Declare surplus and authorize disposal of various technology devices and associated equipment **[Information Systems]**
- 8. Accept as complete and authorize recordation of Notice of Completion for Resurfacing and striping tennis and pickle ball courts at Elmer Digneo Park and Leonard Bailey Park, California Resurfacing, Contractor [Public Works]
- 9. Accept grant from Homeland Security Grant Program, Fiscal Year 2016 (HSGP) in the amount of \$35,900, declare the revenue and authorize appropriation for the purchase of Ballistic Protection and Hemorrhage-control Kits [**Fire**]
- 10. Award contract to replace Fire Station 251, Emergency Operations Center and breezeway flooring **[Fire]**
- 11. Approve Utility Plant Mechanic position description [Human Resources]
- 12. Adopt Council Bill #R-2018-41 adopting modification to the Miscellaneous Compensation Plan and combining with the Safety Compensation Plan as one document for Fiscal Years 2018-2019 and 2019-2020 pursuant to California Code of Regulations §570.5 [Human Resources]
- 13. Fire Chief Separation Agreement [City Manager/Fire]
- 14. Council Bill #R 2018-40 and Final Tract Map No. 18990 (West side of California Street between Redlands Boulevard and Mission Road, Lennar Homes) [Public Works]

| A-39       | PLAN 3105 - FRONT ELEVATIONS                             |
|------------|----------------------------------------------------------|
| A-40       | PLAN 3105 - MEDITERRANEAN REVIVAL "A" ELEVATION          |
| A-41       | PLAN 3105 - MEDITERRANEAN REVIVAL "A" ELEVATION ENHANCED |
| A-42       | PLAN 3105 - CRAFTSMAN "B" ELEVATION                      |
| A-43       | PLAN 3105 - CRAFTSMAN "B" ELEVATION ENHANCED             |
| A-44       | PLAN 3105 - ITALIANATE "C" ELEVATION                     |
| A-45       | PLAN 3105 - ITALIANATE "C" ELEVATION ENHANCED            |
| A-46       | PLAN 3423 - FLOOR PLANS                                  |
| A-47       | PLAN 3423 - FRONT ELEVATIONS                             |
| A-48       | PLAN 3423 - MEDITERRANEAN REVIVAL "A" ELEVATION          |
| A-49       | PLAN 3423 - MEDITERRANEAN REVIVAL "A" ELEVATION ENHANCED |
| A-50       | PLAN 3423 - CRAFTSMAN "B" ELEVATION                      |
| A-51       | PLAN 3423 - CRAFTSMAN "B" ELEVATION ENHANCED             |
| A-52       | PLAN 3423 - ITALIANATE "C" ELEVATION                     |
| A-53       | PLAN 3423 - ITALIANATE "C" ELEVATION ENHANCED            |
| A-54       | PLAN 4122 - FLOOR PLANS                                  |
| A-55       | PLAN 4122 - FRONT ELEVATIONS                             |
| A-56       | PLAN 4122 - MEDITERRANEAN REVIVAL "A" ELEVATION          |
| A-57       | PLAN 4122 - MEDITERRANEAN REVIVAL "A" ELEVATION ENHANCED |
| A-58       | PLAN 4122 - CRAFTSMAN "B" ELEVATION                      |
| A-59       | PLAN 4122 - CRAFTSMAN "B" ELEVATION ENHANCED             |
| A-60       | PLAN 4122 - ITALIANATE "C" ELEVATION                     |
| A-61       | PLAN 4122 - ITALIANATE "C" ELEVATION ENHANCED            |
| A-62       | ARCHITECTURAL DETAILS - MEDITERRANEAN REVIVAL            |
| A-63       | ARCHITECTURAL DETAILS - CRAFTSMAN                        |
| A-64       | ARCHITECTURAL DETAILS - ITALIANATE                       |
| A-65       | WRITTEN COLOR SCHEMES                                    |
| A-66       | COLOR BOARDS - MEDITERRANEAN REVIVAL                     |
| A-67       | COLOR BOARDS - CRAFTSMAN                                 |
| A-68       | COLOR BOARDS - ITALIANATE                                |
| L-1        | LANDSCAPE CONCEPT - OVERALL LANDSCAPE PLAN               |
| L-2        | LANDSCAPE CONCEPT - ENTRY MONUMENT PLAN                  |
| L-3        | LANDSCAPE CONCEPT - NORTH PARK ENLARGEMENT               |
| L-4        | LANDSCAPE CONCEPT - SOUTH PARK ENLARGEMENT               |
| L-5        | LANDSCAPE CONCEPT - WALL AND FENCE PLAN                  |
| L-6        | LANDSCAPE CONCEPT - FRONT YARD TYPICAL PLANTING          |
| C-1        | TRACT MAP                                                |
| C-2        | LOT SUMMARY TABLES                                       |
| C-3        | LOTS 1 - 55                                              |
| C-4        | LOTS 56 - 143 & 149 - 163                                |
| C-5        | LOTS 144 - 148 & 164 - 224                               |
| P-1 - P-10 | PLANNING - TRACT 18990                                   |
|            |                                                          |