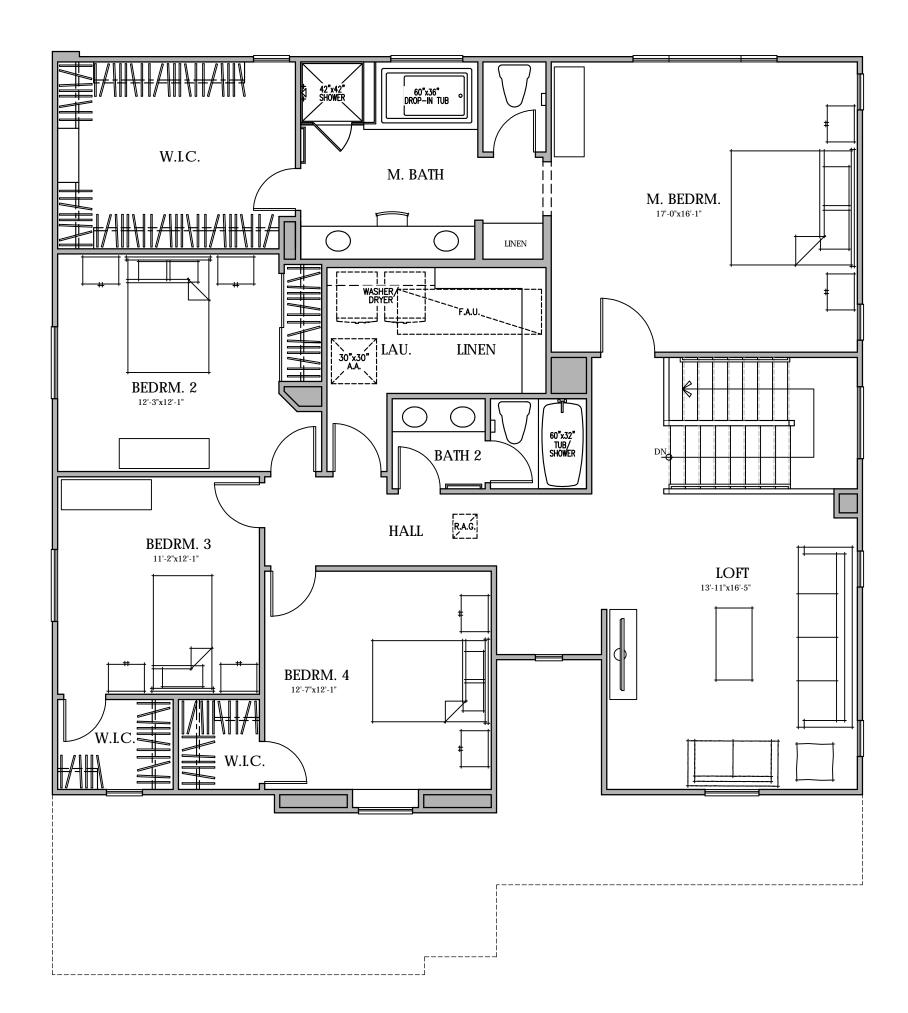

# COMMUNITY 1

| A-1  | STREET SCENE LOT 214 - 220                      |
|------|-------------------------------------------------|
| A-2  | PLAN 1950 - FLOOR PLANS                         |
| A-3  | PLAN 1950 - FRONT ELEVATIONS                    |
| A-4  | PLAN 1950 - MEDITERRANEAN REVIVAL "A" ELEVATION |
| A-5  | PLAN 1950 - MONTEREY "B" ELEVATION              |
| A-6  | PLAN 1950 - MONTEREY "B" ELEVATION ENHANCED     |
| A-7  | PLAN 1950 - PRAIRIE "C" ELEVATION               |
| A-8  | PLAN 2094 - FLOOR PLANS                         |
| A-9  | PLAN 2094 - FRONT ELEVATIONS                    |
| A-10 | PLAN 2094 - MEDITERRANEAN REVIVAL "A" ELEVATION |
| A-11 | PLAN 2094 - MONTEREY "B" ELEVATION              |
| A-12 | PLAN 2094 - PRAIRIE "C" ELEVATION               |
| A-13 | PLAN 2287 - FLOOR PLANS                         |
| A-14 | PLAN 2287 - FRONT ELEVATIONS                    |
| A-15 | PLAN 2287 - MEDITERRANEAN REVIVAL "A" ELEVATION |
| A-16 | PLAN 2287 - MONTEREY "B" ELEVATION              |
| A-17 | PLAN 2287 - PRAIRIE "C" ELEVATION               |
| A-18 | PLAN 2434 - FLOOR PLANS                         |
| A-19 | PLAN 2434 - FRONT ELEVATIONS                    |
| A-20 | PLAN 2434 - MEDITERRANEAN REVIVAL "A" ELEVATION |
| A-21 | PLAN 2434 - MONTEREY "B" ELEVATION              |
| A-22 | PLAN 2434 - PRAIRIE "C" ELEVATION               |
| A-23 | ARCHITECTURAL DETAILS - MEDITERRANEAN REVIVAL   |
| A-24 | ARCHITECTURAL DETAILS - MONTEREY                |
| A-25 | ARCHITECTURAL DETAILS - PRAIRIE                 |
| A-26 | WRITTEN COLOR SCHEMES                           |
| A-27 | COLOR BOARDS - MEDITERRANEAN REVIVAL            |
| A-28 | COLOR BOARDS - MONTEREY                         |
| A-29 | COLOR BOARDS - PRAIRIE                          |
|      |                                                 |

ITALIANATE 8CR (PLAN 4122) Lot 217

PRAIRIE 2CR (PLAN 2094) Lot 216

MODEL STREET SCENE LOT 214 - 220

MEDITERRANEAN REVIVAL 3A (PLAN 2287) Lot 215

MONTEREY 4BR (PLAN 2434) Lot 214

PLAN 1,950

CITRUS TRAILS LOMA LINDA, CALIFORNIA

FLOOR PLAN

PRAIRIE

| AREA TABULATION                                        |                                                       |
|--------------------------------------------------------|-------------------------------------------------------|
| CONDITIONED SPACE                                      |                                                       |
| FLOOR AREA                                             | 1,950 SQ. FT.                                         |
| TOTAL DWELLING                                         | 1,950 SQ. FT.                                         |
| UNCONDITIONED SPACE                                    |                                                       |
| GARAGE<br>PORCH "A"<br>PORCH "B"<br>PORCH "C"          | 624 SQ. FT.<br>45 SQ. FT.<br>27 SQ. FT.<br>47 SQ. FT. |
| $\begin{array}{ c c c c c c c c c c c c c c c c c c c$ | 12                                                    |