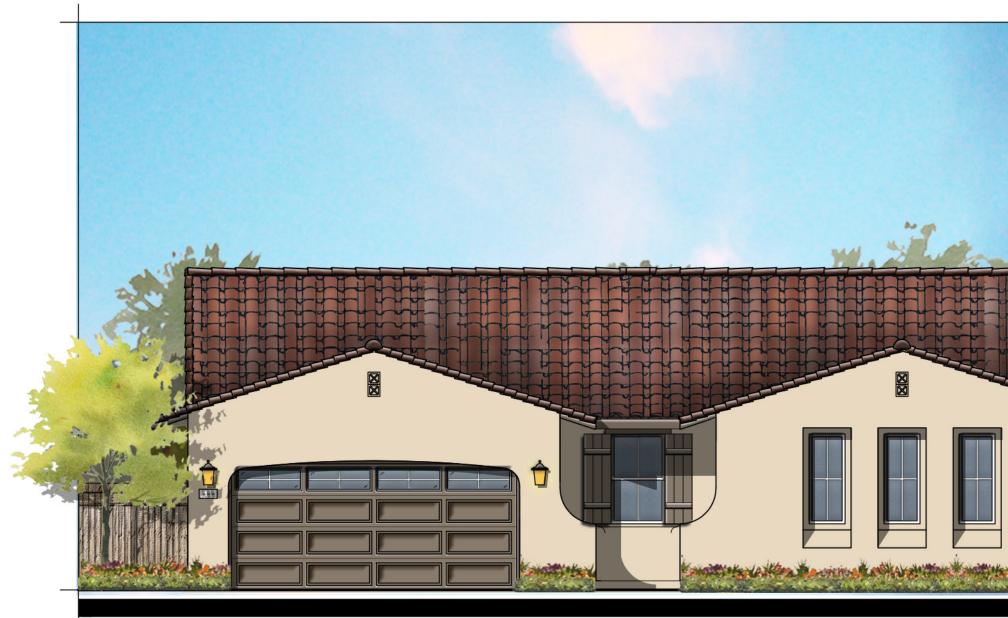

#### Site and Architectural Analysis

The single-family residential neighborhoods of Citrus Trails will feature a complementary mix of modern interpretations of the historical architectural styles typical of the Loma Linda community. As required by Chapter 17.82 "Historic Mission Overlay District", new development within the district "shall be preserved and enhance the Mission Road area and associated historical and cultural resources". The proposed development will be designed using historical architectural styles from the list supplied in Chapter 17.82. The applicant is incorporating the following 5 permitted architectural styles: Monterey, Italianate, Mediterranean Revival, Prairie, and Craftsman. Additionally, out of the 5 styles, there will be a minimum of 3 colors per style and 8 different floor plans. See Attachment B, Project Plans.

Architectural features found on the homes will include brick siding, shutters, stone ledges, fascia lap siding, stucco paint, gable end detail, wrought iron, corbels, large window trim, etc. More architectural details and enhancements can be found within the project plans for each style. See Attachment B, Project Plans.

# COMMUNITY 1

| A-1  | STREET SCENE LOT 214 - 220                      |
|------|-------------------------------------------------|
| A-2  | PLAN 1950 - FLOOR PLANS                         |
| A-3  | PLAN 1950 - FRONT ELEVATIONS                    |
| A-4  | PLAN 1950 - MEDITERRANEAN REVIVAL "A" ELEVATION |
| A-5  | PLAN 1950 - MONTEREY "B" ELEVATION              |
| A-6  | PLAN 1950 - MONTEREY "B" ELEVATION ENHANCED     |
| A-7  | PLAN 1950 - PRAIRIE "C" ELEVATION               |
| A-8  | PLAN 2094 - FLOOR PLANS                         |
| A-9  | PLAN 2094 - FRONT ELEVATIONS                    |
| A-10 | PLAN 2094 - MEDITERRANEAN REVIVAL "A" ELEVATION |
| A-11 | PLAN 2094 - MONTEREY "B" ELEVATION              |
| A-12 | PLAN 2094 - PRAIRIE "C" ELEVATION               |
| A-13 | PLAN 2287 - FLOOR PLANS                         |
| A-14 | PLAN 2287 - FRONT ELEVATIONS                    |
| A-15 | PLAN 2287 - MEDITERRANEAN REVIVAL "A" ELEVATION |
| A-16 | PLAN 2287 - MONTEREY "B" ELEVATION              |
| A-17 | PLAN 2287 - PRAIRIE "C" ELEVATION               |
| A-18 | PLAN 2434 - FLOOR PLANS                         |
| A-19 | PLAN 2434 - FRONT ELEVATIONS                    |
| A-20 | PLAN 2434 - MEDITERRANEAN REVIVAL "A" ELEVATION |
| A-21 | PLAN 2434 - MONTEREY "B" ELEVATION              |
| A-22 | PLAN 2434 - PRAIRIE "C" ELEVATION               |
| A-23 | ARCHITECTURAL DETAILS - MEDITERRANEAN REVIVAL   |
| A-24 | ARCHITECTURAL DETAILS - MONTEREY                |
| A-25 | ARCHITECTURAL DETAILS - PRAIRIE                 |
| A-26 | WRITTEN COLOR SCHEMES                           |
| A-27 | COLOR BOARDS - MEDITERRANEAN REVIVAL            |
| A-28 | COLOR BOARDS - MONTEREY                         |
| A-29 | COLOR BOARDS - PRAIRIE                          |
|      |                                                 |