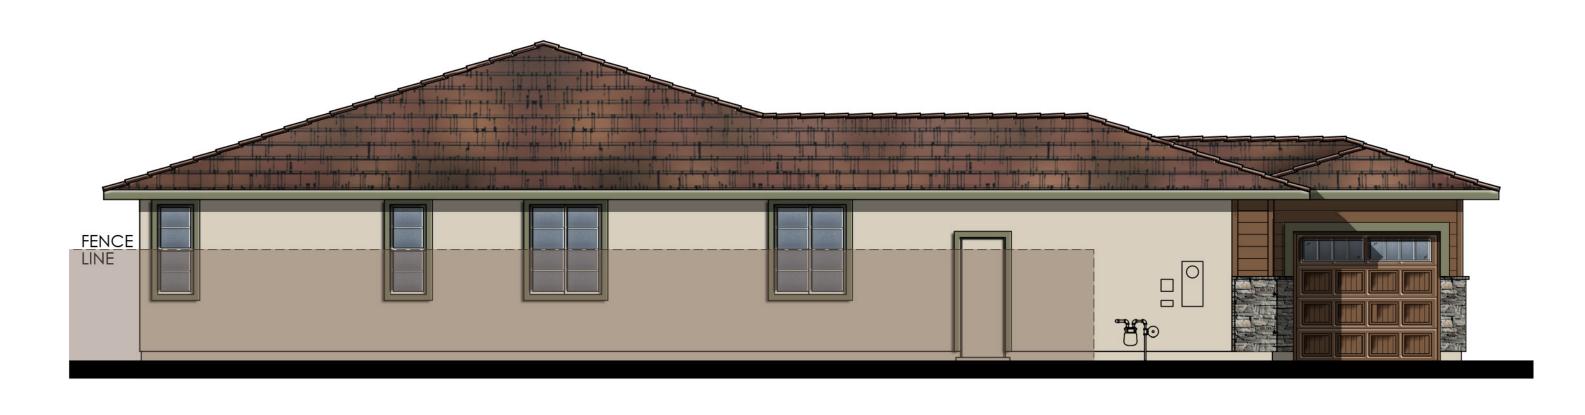

ITALIANATE 8CR (PLAN 4122) Lot 217

PRAIRIE 2CR (PLAN 2094) Lot 216

MODEL STREET SCENE LOT 214 - 220

MEDITERRANEAN REVIVAL 3A (PLAN 2287) Lot 215

MONTEREY 4BR (PLAN 2434) Lot 214

PLAN 1,950

CITRUS TRAILS LOMA LINDA, CALIFORNIA

A-2 #18035 10/24/18 PLANNING + ARCHITECTURE

MEDITERRANEAN REVIVAL "A"

PLAN 1950 - FRONT ELEVATIONS

PRAIRIE "C"

MONTEREY "B"

 $\odot$  2018 Kevin L. Crook Architect, Inc.

Refer to landscape drawings for wall, tree, and shrub locations