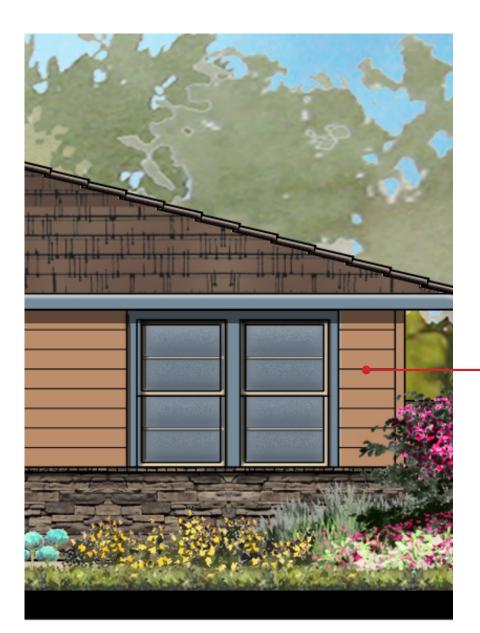

#### Site and Architectural Analysis

The single-family residential neighborhoods of Citrus Trails will feature a complementary mix of modern interpretations of the historical architectural styles typical of the Loma Linda community. As required by Chapter 17.82 "Historic Mission Overlay District", new development within the district "shall be preserved and enhance the Mission Road area and associated historical and cultural resources". The proposed development will be designed using historical architectural styles from the list supplied in Chapter 17.82. The applicant is incorporating the following 5 permitted architectural styles: Monterey, Italianate, Mediterranean Revival, Prairie, and Craftsman. Additionally, out of the 5 styles, there will be a minimum of 3 colors per style and 8 different floor plans. See Attachment B, Project Plans.

Architectural features found on the homes will include brick siding, shutters, stone ledges, fascia lap siding, stucco paint, gable end detail, wrought iron, corbels, large window trim, etc. More architectural details and enhancements can be found within the project plans for each style. See Attachment B, Project Plans.