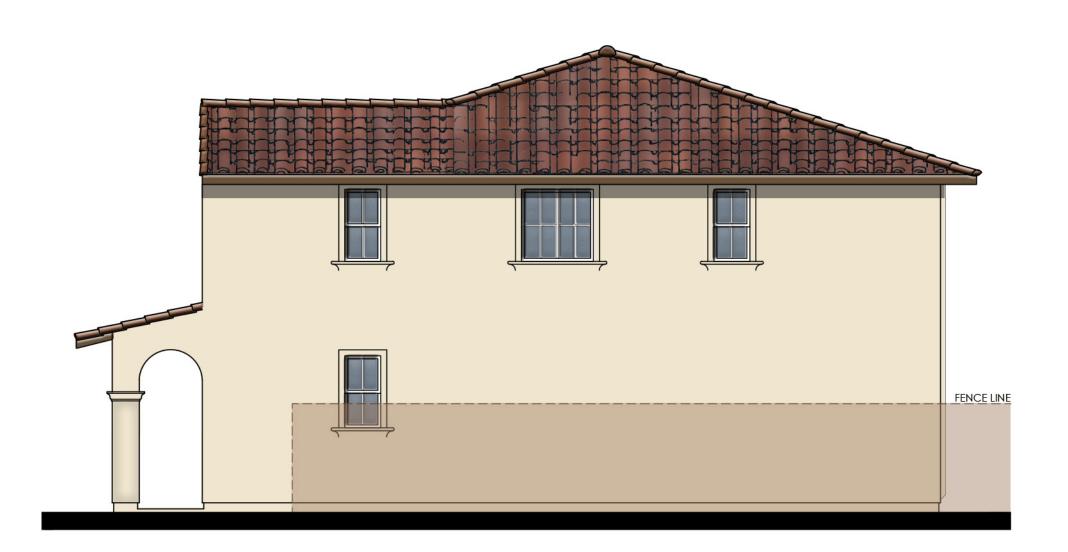

#### Site and Architectural Analysis

The single-family residential neighborhoods of Citrus Trails will feature a complementary mix of modern interpretations of the historical architectural styles typical of the Loma Linda community. As required by Chapter 17.82 "Historic Mission Overlay District", new development within the district "shall be preserved and enhance the Mission Road area and associated historical and cultural resources". The proposed development will be designed using historical architectural styles from the list supplied in Chapter 17.82. The applicant is incorporating the following 5 permitted architectural styles: Monterey, Italianate, Mediterranean Revival, Prairie, and Craftsman. Additionally, out of the 5 styles, there will be a minimum of 3 colors per style and 8 different floor plans. See Attachment B, Project Plans.

Architectural features found on the homes will include brick siding, shutters, stone ledges, fascia lap siding, stucco paint, gable end detail, wrought iron, corbels, large window trim, etc. More architectural details and enhancements can be found within the project plans for each style. See Attachment B, Project Plans.