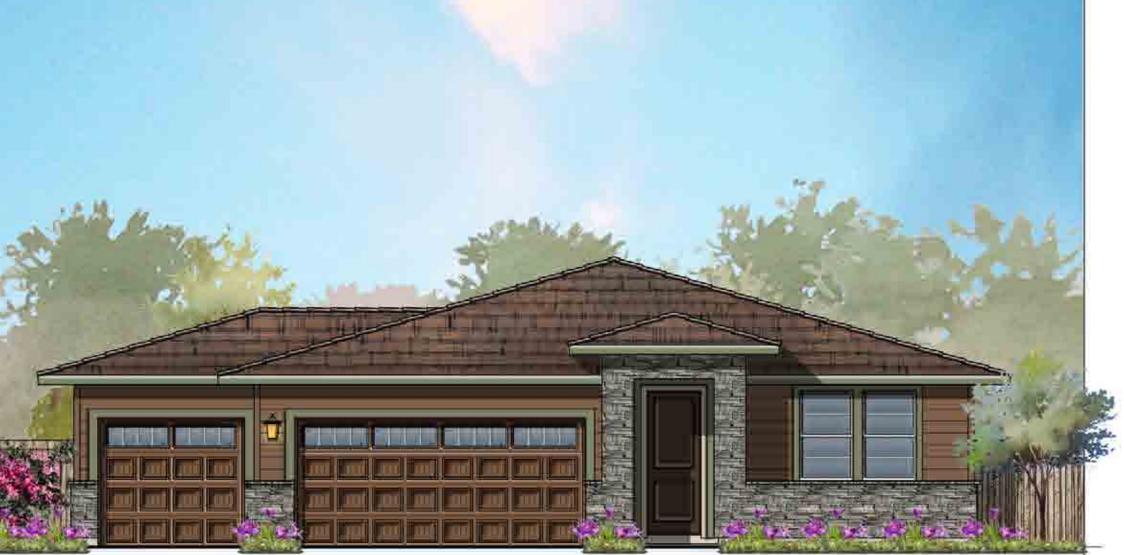

#### Site and Architectural Analysis

The single-family residential neighborhoods of Citrus Trails will feature a complementary mix of modern interpretations of the historical architectural styles typical of the Loma Linda community. As required by Chapter 17.82 "Historic Mission Overlay District", new development within the district "shall be preserved and enhance the Mission Road area and associated historical and cultural resources". The proposed development will be designed using historical architectural styles from the list supplied in Chapter 17.82. The applicant is incorporating the following 5 permitted architectural styles: Monterey, Italianate, Mediterranean Revival, Prairie, and Craftsman. Additionally, out of the 5 styles, there will be a minimum of 3 colors per style and 8 different floor plans. See Attachment B, Project Plans.

Architectural features found on the homes will include brick siding, shutters, stone ledges, fascia lap siding, stucco paint, gable end detail, wrought iron, corbels, large window trim, etc. More architectural details and enhancements can be found within the project plans for each style. See Attachment B, Project Plans.