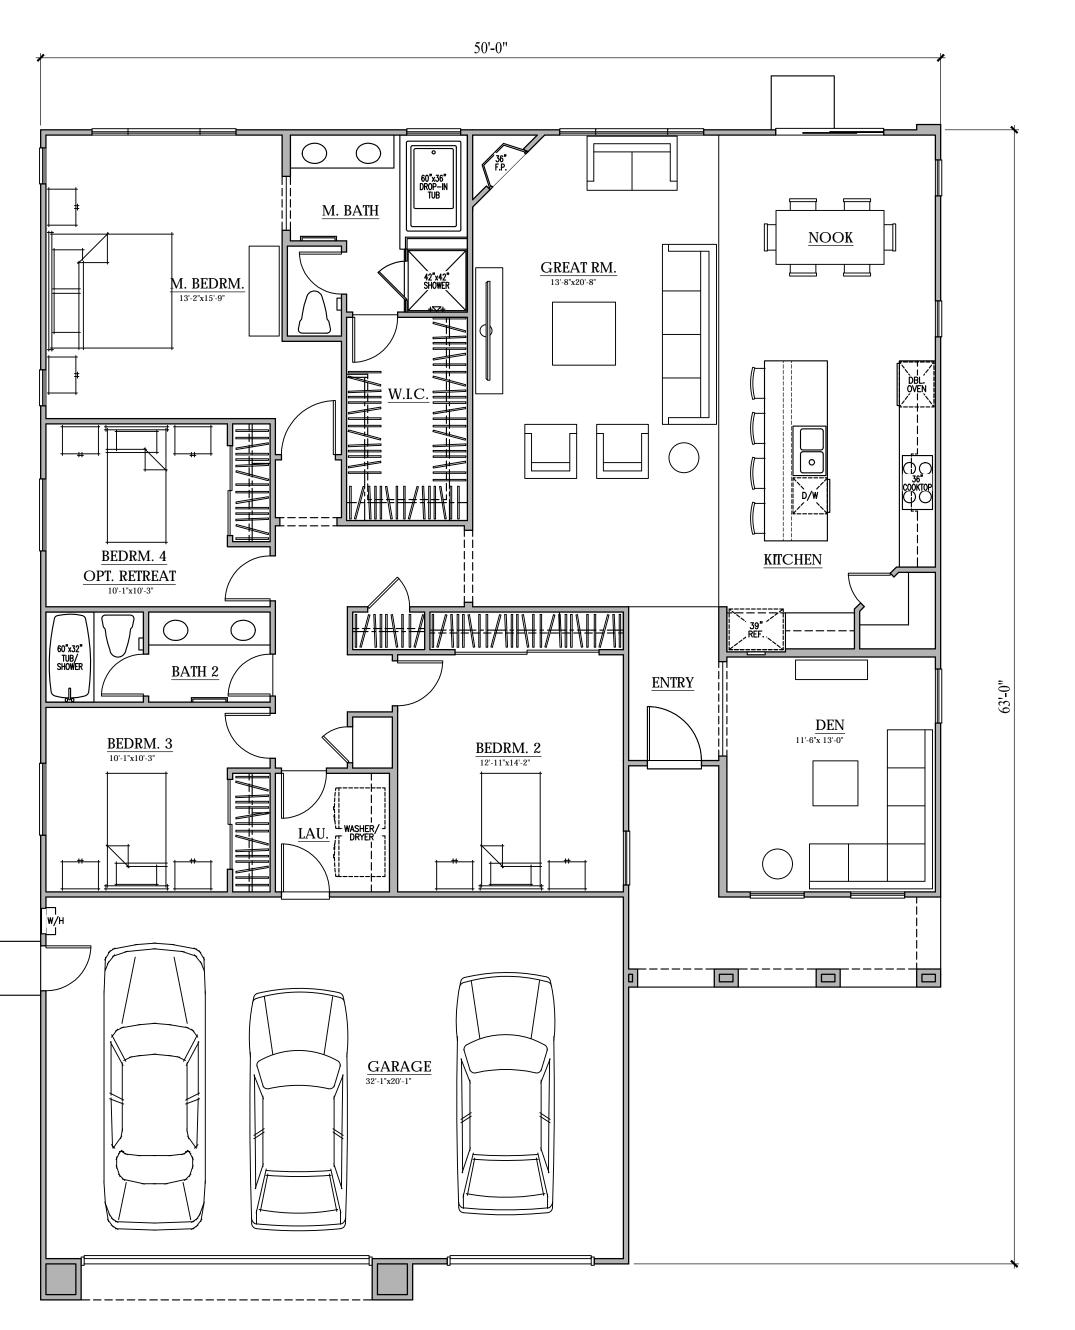

# COMMUNITY 1

| A-1  | STREET SCENE LOT 214 - 220                      |
|------|-------------------------------------------------|
| A-2  | PLAN 1950 - FLOOR PLANS                         |
| A-3  | PLAN 1950 - FRONT ELEVATIONS                    |
| A-4  | PLAN 1950 - MEDITERRANEAN REVIVAL "A" ELEVATION |
| A-5  | PLAN 1950 - MONTEREY "B" ELEVATION              |
| A-6  | PLAN 1950 - MONTEREY "B" ELEVATION ENHANCED     |
| A-7  | PLAN 1950 - PRAIRIE "C" ELEVATION               |
| A-8  | PLAN 2094 - FLOOR PLANS                         |
| A-9  | PLAN 2094 - FRONT ELEVATIONS                    |
| A-10 | PLAN 2094 - MEDITERRANEAN REVIVAL "A" ELEVATION |
| A-11 | PLAN 2094 - MONTEREY "B" ELEVATION              |
| A-12 | PLAN 2094 - PRAIRIE "C" ELEVATION               |
| A-13 | PLAN 2287 - FLOOR PLANS                         |
| A-14 | PLAN 2287 - FRONT ELEVATIONS                    |
| A-15 | PLAN 2287 - MEDITERRANEAN REVIVAL "A" ELEVATION |
| A-16 | PLAN 2287 - MONTEREY "B" ELEVATION              |
| A-17 | PLAN 2287 - PRAIRIE "C" ELEVATION               |
| A-18 | PLAN 2434 - FLOOR PLANS                         |
| A-19 | PLAN 2434 - FRONT ELEVATIONS                    |
| A-20 | PLAN 2434 - MEDITERRANEAN REVIVAL "A" ELEVATION |
| A-21 | PLAN 2434 - MONTEREY "B" ELEVATION              |
| A-22 | PLAN 2434 - PRAIRIE "C" ELEVATION               |
| A-23 | ARCHITECTURAL DETAILS - MEDITERRANEAN REVIVAL   |
| A-24 | ARCHITECTURAL DETAILS - MONTEREY                |
| A-25 | ARCHITECTURAL DETAILS - PRAIRIE                 |
| A-26 | WRITTEN COLOR SCHEMES                           |
| A-27 | COLOR BOARDS - MEDITERRANEAN REVIVAL            |
| A-28 | COLOR BOARDS - MONTEREY                         |
| A-29 | COLOR BOARDS - PRAIRIE                          |
|      |                                                 |

FLOOR PLAN

PRAIRIE

| AREA TABULATION                                        |                                                       |
|--------------------------------------------------------|-------------------------------------------------------|
| CONDITIONED SPACE                                      |                                                       |
| FLOOR AREA                                             | 1,950 SQ. FT.                                         |
| TOTAL DWELLING                                         | 1,950 SQ. FT.                                         |
| UNCONDITIONED SPACE                                    |                                                       |
| GARAGE<br>PORCH "A"<br>PORCH "B"<br>PORCH "C"          | 624 SQ. FT.<br>45 SQ. FT.<br>27 SQ. FT.<br>47 SQ. FT. |
| $\begin{array}{ c c c c c c c c c c c c c c c c c c c$ | 12                                                    |