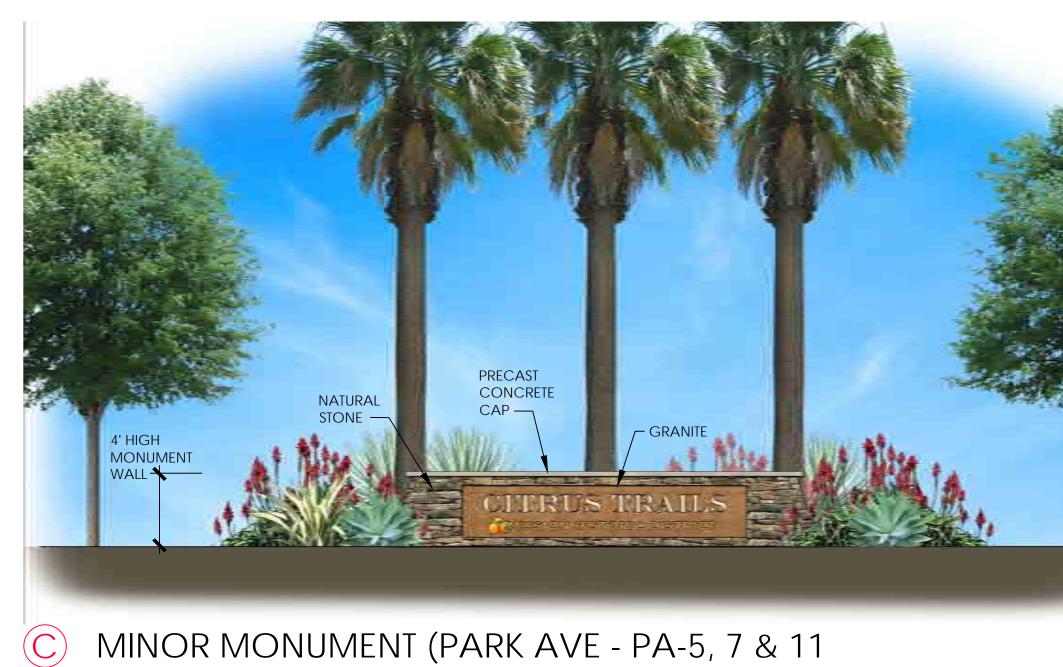

#### **Conceptual Landscaping Plan and Conceptual Park Designs**

The community theme for Citrus Trails is further expressed through the landscape elements, which include entry monumentation that identifies the Historic Mission District and 2 parks that were designed to include historic references. Common green space areas and sign monumentation will be incorporated along the perimeter of the subdivision to enhance the aesthetics of the community, and to provide an open space amenity for the residents.

The open spaces and signs will be maintained through a Landscape Maintenance District. One of the added conditions of approval will require the applicant submit the conceptual park plan, paseo designs, and monumentation plan, to the Park and Beautification Committee for final review and approval.