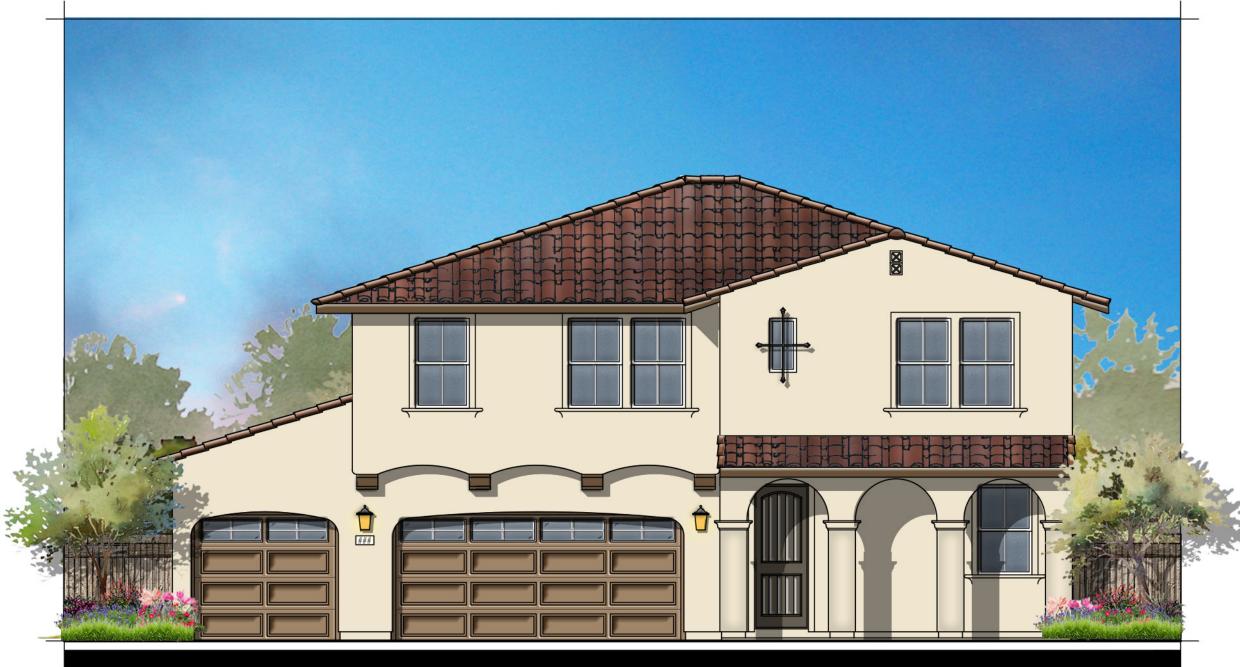

#### Site and Architectural Analysis

The single-family residential neighborhoods of Citrus Trails will feature a complementary mix of modern interpretations of the historical architectural styles typical of the Loma Linda community. As required by Chapter 17.82 "Historic Mission Overlay District", new development within the district "shall be preserved and enhance the Mission Road area and associated historical and cultural resources". The proposed development will be designed using historical architectural styles from the list supplied in Chapter 17.82. The applicant is incorporating the following 5 permitted architectural styles: Monterey, Italianate, Mediterranean Revival, Prairie, and Craftsman. Additionally, out of the 5 styles, there will be a minimum of 3 colors per style and 8 different floor plans. See Attachment B, Project Plans.

CIVIL: CONTACT: JOHN BERKELEY BUSINESS: (909) 370-0911

OTTE-BERKELEY GROUPE, INC. 575 E. CARREON DRIVE COLTON, CA 92324

MEDITERRANEAN REVIVAL 6A (PLAN 3105) Lot 220

ITALIANATE 6CR (PLAN 3105) Lot 219

CRAFTSMAN 7B (PLAN 3423) Lot 218

ITALIANATE 8CR (PLAN 4122) Lot 217

PRAIRIE 2CR (PLAN 2094) Lot 216

MODEL STREET SCENE LOT 214 - 220

MEDITERRANEAN REVIVAL 3A (PLAN 2287) Lot 215

MONTEREY 4BR (PLAN 2434) Lot 214

PLAN 1,950

CITRUS TRAILS LOMA LINDA, CALIFORNIA