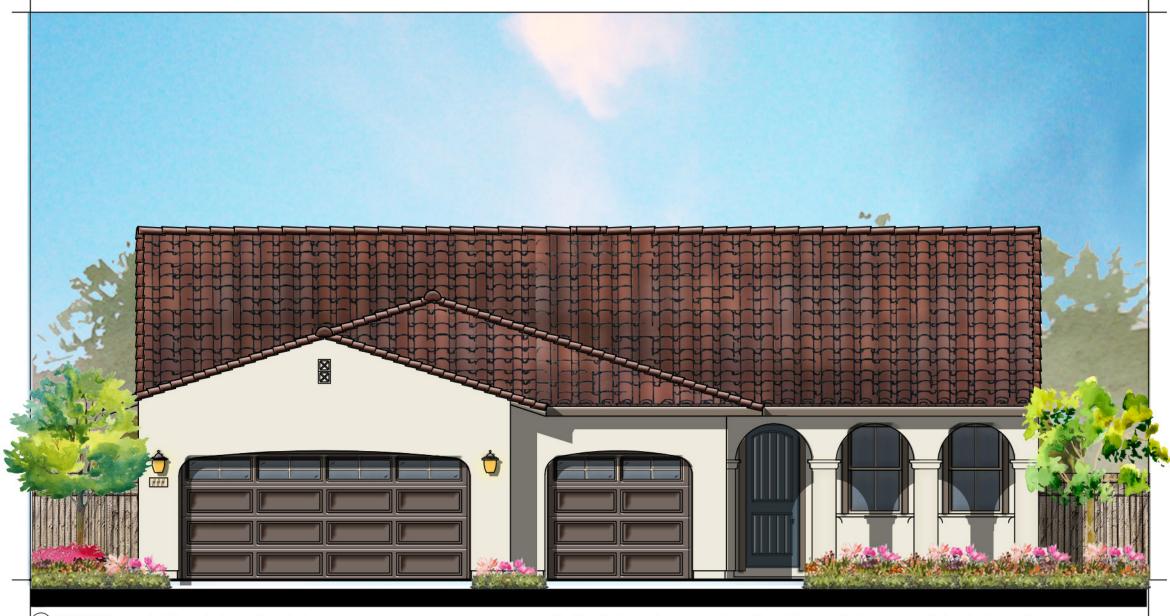

#### Site and Architectural Analysis

The single-family residential neighborhoods of Citrus Trails will feature a complementary mix of modern interpretations of the historical architectural styles typical of the Loma Linda community. As required by Chapter 17.82 "Historic Mission Overlay District", new development within the district "shall be preserved and enhance the Mission Road area and associated historical and cultural resources". The proposed development will be designed using historical architectural styles from the list supplied in Chapter 17.82. The applicant is incorporating the following 5 permitted architectural styles: Monterey, Italianate, Mediterranean Revival, Prairie, and Craftsman. Additionally, out of the 5 styles, there will be a minimum of 3 colors per style and 8 different floor plans. See Attachment B, Project Plans.

# COMMUNITY 1

| A-1  | STREET SCENE LOT 214 - 220                      |
|------|-------------------------------------------------|
| A-2  | PLAN 1950 - FLOOR PLANS                         |
| A-3  | PLAN 1950 - FRONT ELEVATIONS                    |
| A-4  | PLAN 1950 - MEDITERRANEAN REVIVAL "A" ELEVATION |
| A-5  | PLAN 1950 - MONTEREY "B" ELEVATION              |
| A-6  | PLAN 1950 - MONTEREY "B" ELEVATION ENHANCED     |
| A-7  | PLAN 1950 - PRAIRIE "C" ELEVATION               |
| A-8  | PLAN 2094 - FLOOR PLANS                         |
| A-9  | PLAN 2094 - FRONT ELEVATIONS                    |
| A-10 | PLAN 2094 - MEDITERRANEAN REVIVAL "A" ELEVATION |
| A-11 | PLAN 2094 - MONTEREY "B" ELEVATION              |
| A-12 | PLAN 2094 - PRAIRIE "C" ELEVATION               |
| A-13 | PLAN 2287 - FLOOR PLANS                         |
| A-14 | PLAN 2287 - FRONT ELEVATIONS                    |
| A-15 | PLAN 2287 - MEDITERRANEAN REVIVAL "A" ELEVATION |
| A-16 | PLAN 2287 - MONTEREY "B" ELEVATION              |
| A-17 | PLAN 2287 - PRAIRIE "C" ELEVATION               |
| A-18 | PLAN 2434 - FLOOR PLANS                         |
| A-19 | PLAN 2434 - FRONT ELEVATIONS                    |
| A-20 | PLAN 2434 - MEDITERRANEAN REVIVAL "A" ELEVATION |
| A-21 | PLAN 2434 - MONTEREY "B" ELEVATION              |
| A-22 | PLAN 2434 - PRAIRIE "C" ELEVATION               |
| A-23 | ARCHITECTURAL DETAILS - MEDITERRANEAN REVIVAL   |
| A-24 | ARCHITECTURAL DETAILS - MONTEREY                |
| A-25 | ARCHITECTURAL DETAILS - PRAIRIE                 |
| A-26 | WRITTEN COLOR SCHEMES                           |
| A-27 | COLOR BOARDS - MEDITERRANEAN REVIVAL            |
| A-28 | COLOR BOARDS - MONTEREY                         |
| A-29 | COLOR BOARDS - PRAIRIE                          |
|      |                                                 |

A-2 #18035 10/24/18 PLANNING + ARCHITECTURE

MEDITERRANEAN REVIVAL "A"

PLAN 1950 - FRONT ELEVATIONS

PRAIRIE "C"

MONTEREY "B"

 $\odot$  2018 Kevin L. Crook Architect, Inc.

Refer to landscape drawings for wall, tree, and shrub locations