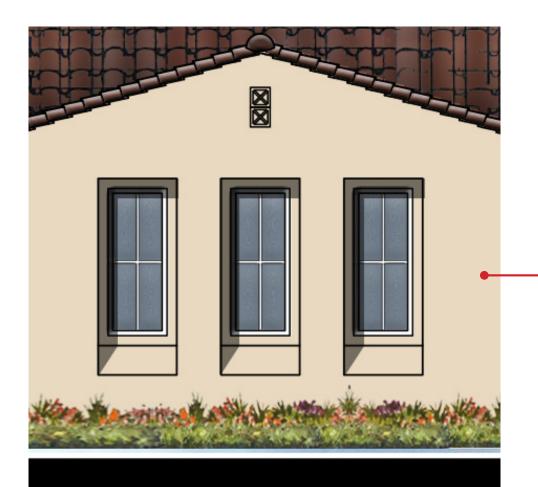

# ARCHITECTURAL DETAILS MEDITERRANEAN REVIVAL

STYLE SPECIFIC COACH LIGHT-

# ARCHITECTURAL DETAILS MONTEREY

STYLE SPECIFIC COACH LIGHT-

-CAP SIDING

-DECORATIVE CORBEL -DECORATIVE TILE ACCENT

# ARCHITECTURAL DETAILS PRAIRIE

ENTRY DOOR