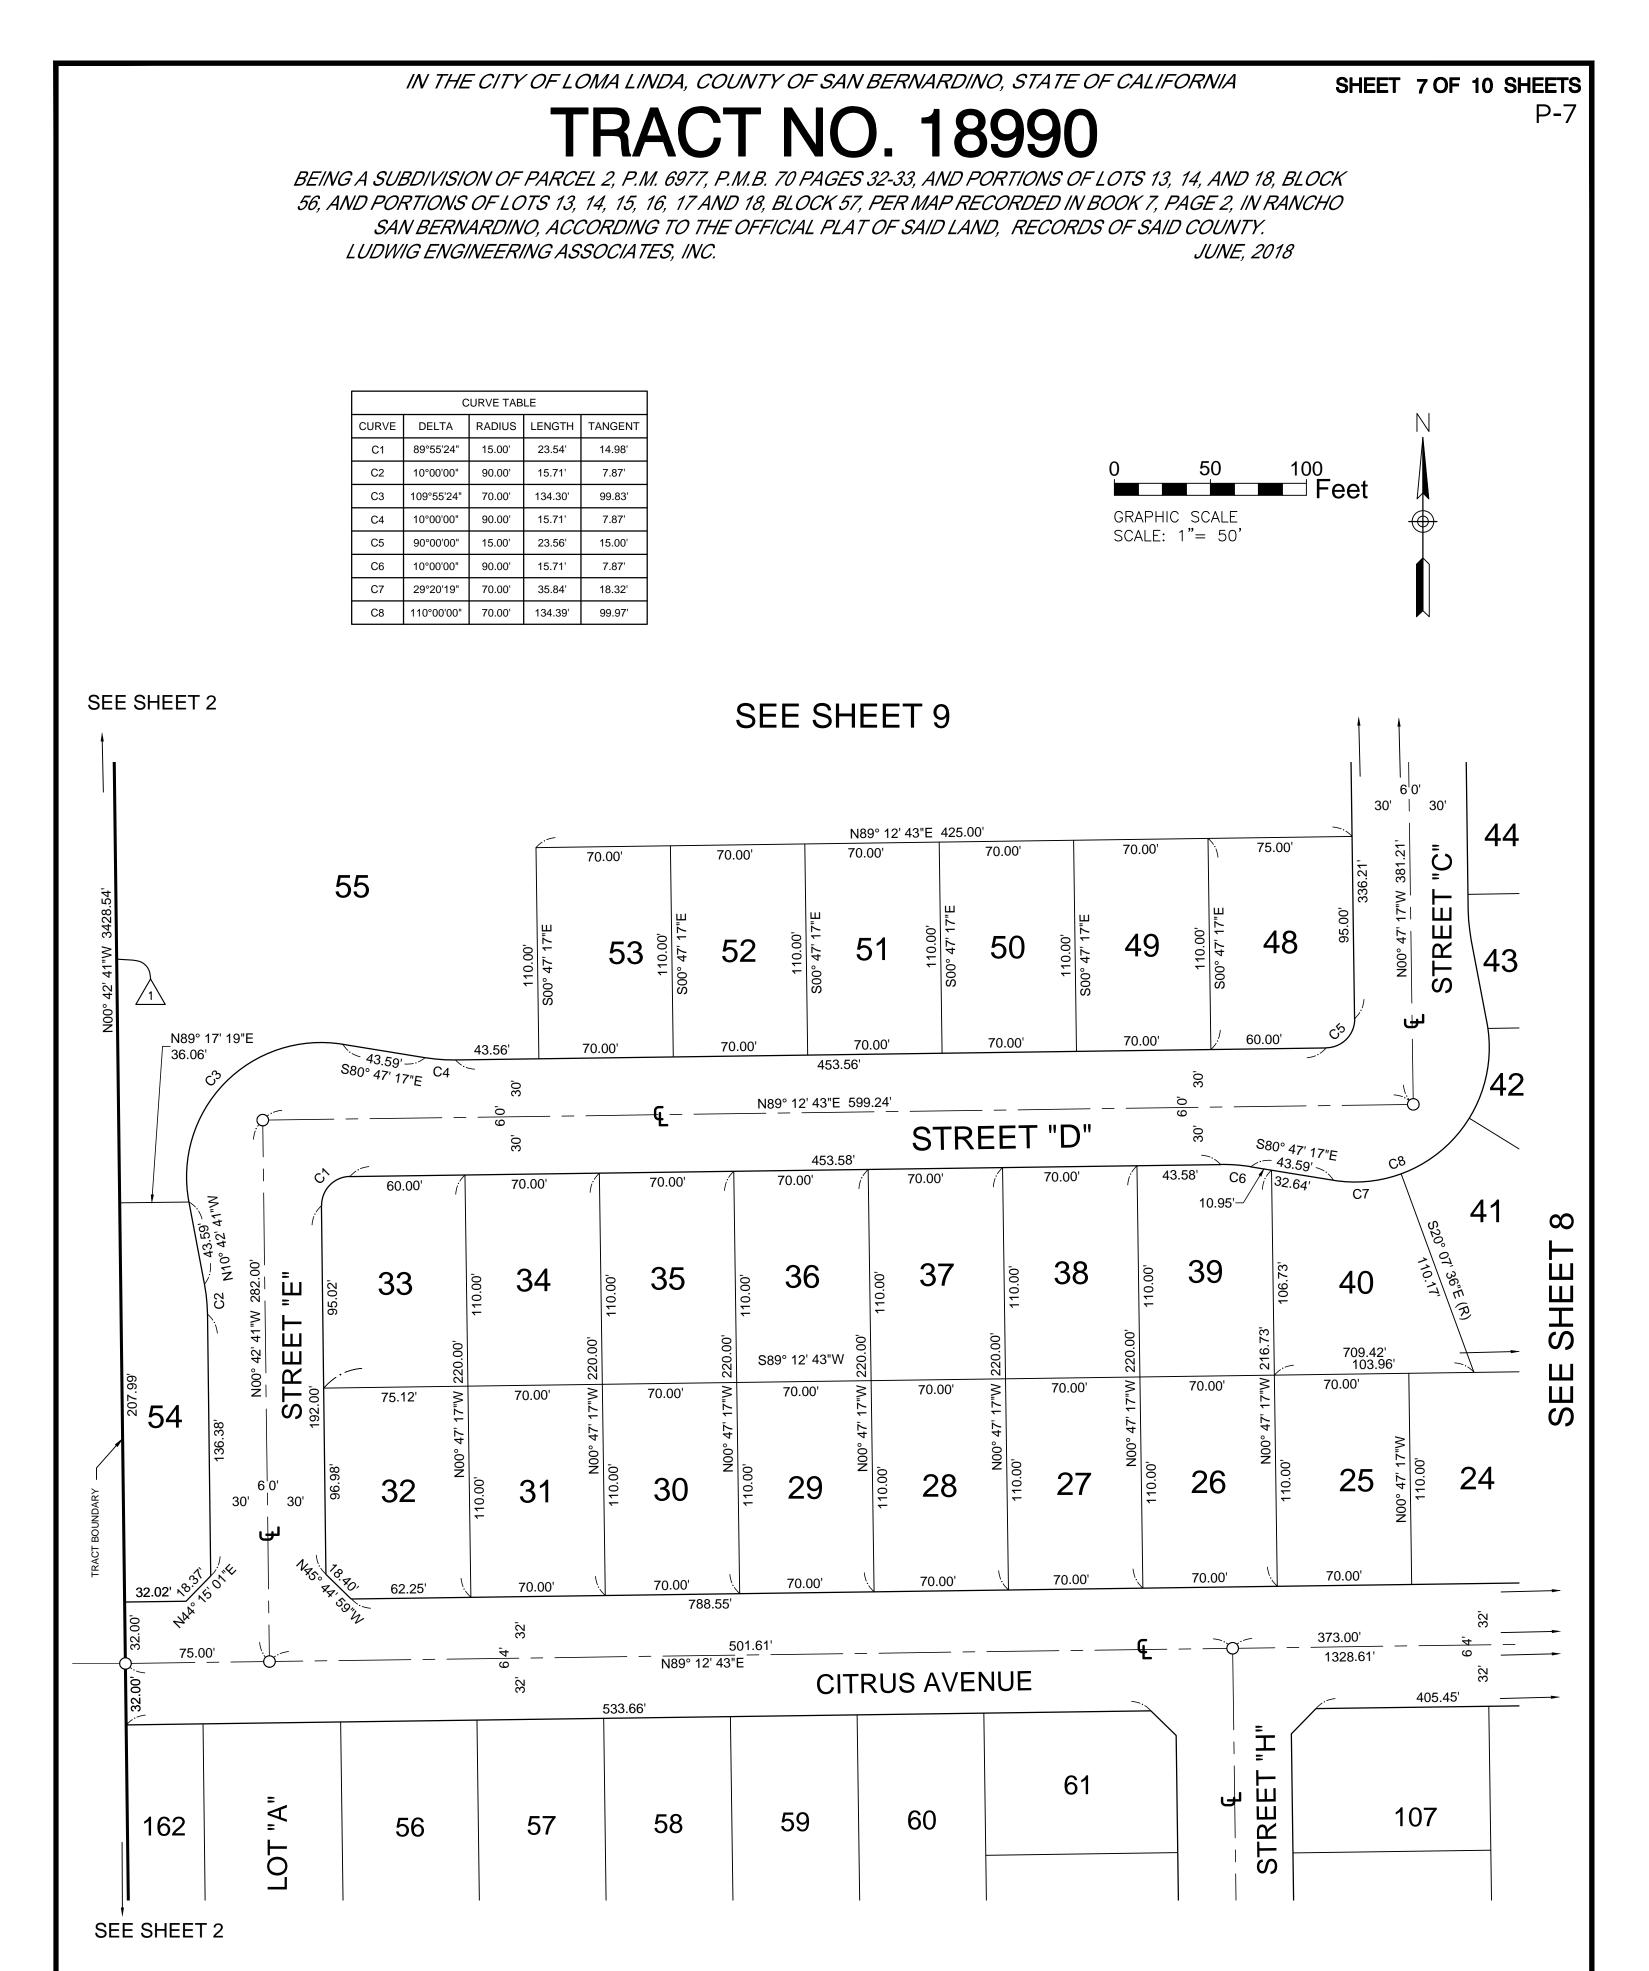

#### <u>I.</u> <u>Consent Calendar</u>

- 3. Demands Register
- 4. Minutes of November 13, 2018
- 5. October 2018 Treasurer's Report
- 6. September and October 2018 Fire Department Reports
- 7. Declare surplus and authorize disposal of various technology devices and associated equipment **[Information Systems]**
- 8. Accept as complete and authorize recordation of Notice of Completion for Resurfacing and striping tennis and pickle ball courts at Elmer Digneo Park and Leonard Bailey Park, California Resurfacing, Contractor [Public Works]
- 9. Accept grant from Homeland Security Grant Program, Fiscal Year 2016 (HSGP) in the amount of \$35,900, declare the revenue and authorize appropriation for the purchase of Ballistic Protection and Hemorrhage-control Kits [**Fire**]
- 10. Award contract to replace Fire Station 251, Emergency Operations Center and breezeway flooring **[Fire]**
- 11. Approve Utility Plant Mechanic position description [Human Resources]
- 12. Adopt Council Bill #R-2018-41 adopting modification to the Miscellaneous Compensation Plan and combining with the Safety Compensation Plan as one document for Fiscal Years 2018-2019 and 2019-2020 pursuant to California Code of Regulations §570.5 [Human Resources]
- 13. Fire Chief Separation Agreement [City Manager/Fire]
- 14. Council Bill #R 2018-40 and Final Tract Map No. 18990 (West side of California Street between Redlands Boulevard and Mission Road, Lennar Homes) [Public Works]

| A-39       | PLAN 3105 - FRONT ELEVATIONS                             |
|------------|----------------------------------------------------------|
| A-40       | PLAN 3105 - MEDITERRANEAN REVIVAL "A" ELEVATION          |
| A-41       | PLAN 3105 - MEDITERRANEAN REVIVAL "A" ELEVATION ENHANCED |
| A-42       | PLAN 3105 - CRAFTSMAN "B" ELEVATION                      |
| A-43       | PLAN 3105 - CRAFTSMAN "B" ELEVATION ENHANCED             |
| A-44       | PLAN 3105 - ITALIANATE "C" ELEVATION                     |
| A-45       | PLAN 3105 - ITALIANATE "C" ELEVATION ENHANCED            |
| A-46       | PLAN 3423 - FLOOR PLANS                                  |
| A-47       | PLAN 3423 - FRONT ELEVATIONS                             |
| A-48       | PLAN 3423 - MEDITERRANEAN REVIVAL "A" ELEVATION          |
| A-49       | PLAN 3423 - MEDITERRANEAN REVIVAL "A" ELEVATION ENHANCED |
| A-50       | PLAN 3423 - CRAFTSMAN "B" ELEVATION                      |
| A-51       | PLAN 3423 - CRAFTSMAN "B" ELEVATION ENHANCED             |
| A-52       | PLAN 3423 - ITALIANATE "C" ELEVATION                     |
| A-53       | PLAN 3423 - ITALIANATE "C" ELEVATION ENHANCED            |
| A-54       | PLAN 4122 - FLOOR PLANS                                  |
| A-55       | PLAN 4122 - FRONT ELEVATIONS                             |
| A-56       | PLAN 4122 - MEDITERRANEAN REVIVAL "A" ELEVATION          |
| A-57       | PLAN 4122 - MEDITERRANEAN REVIVAL "A" ELEVATION ENHANCED |
| A-58       | PLAN 4122 - CRAFTSMAN "B" ELEVATION                      |
| A-59       | PLAN 4122 - CRAFTSMAN "B" ELEVATION ENHANCED             |
| A-60       | PLAN 4122 - ITALIANATE "C" ELEVATION                     |
| A-61       | PLAN 4122 - ITALIANATE "C" ELEVATION ENHANCED            |
| A-62       | ARCHITECTURAL DETAILS - MEDITERRANEAN REVIVAL            |
| A-63       | ARCHITECTURAL DETAILS - CRAFTSMAN                        |
| A-64       | ARCHITECTURAL DETAILS - ITALIANATE                       |
| A-65       | WRITTEN COLOR SCHEMES                                    |
| A-66       | COLOR BOARDS - MEDITERRANEAN REVIVAL                     |
| A-67       | COLOR BOARDS - CRAFTSMAN                                 |
| A-68       | COLOR BOARDS - ITALIANATE                                |
| L-1        | LANDSCAPE CONCEPT - OVERALL LANDSCAPE PLAN               |
| L-2        | LANDSCAPE CONCEPT - ENTRY MONUMENT PLAN                  |
| L-3        | LANDSCAPE CONCEPT - NORTH PARK ENLARGEMENT               |
| L-4        | LANDSCAPE CONCEPT - SOUTH PARK ENLARGEMENT               |
| L-5        | LANDSCAPE CONCEPT - WALL AND FENCE PLAN                  |
| L-6        | LANDSCAPE CONCEPT - FRONT YARD TYPICAL PLANTING          |
| C-1        | TRACT MAP                                                |
| C-2        | LOT SUMMARY TABLES                                       |
| C-3        | LOTS 1 - 55                                              |
| C-4        | LOTS 56 - 143 & 149 - 163                                |
| C-5        | LOTS 144 - 148 & 164 - 224                               |
| P-1 - P-10 | PLANNING - TRACT 18990                                   |
|            |                                                          |