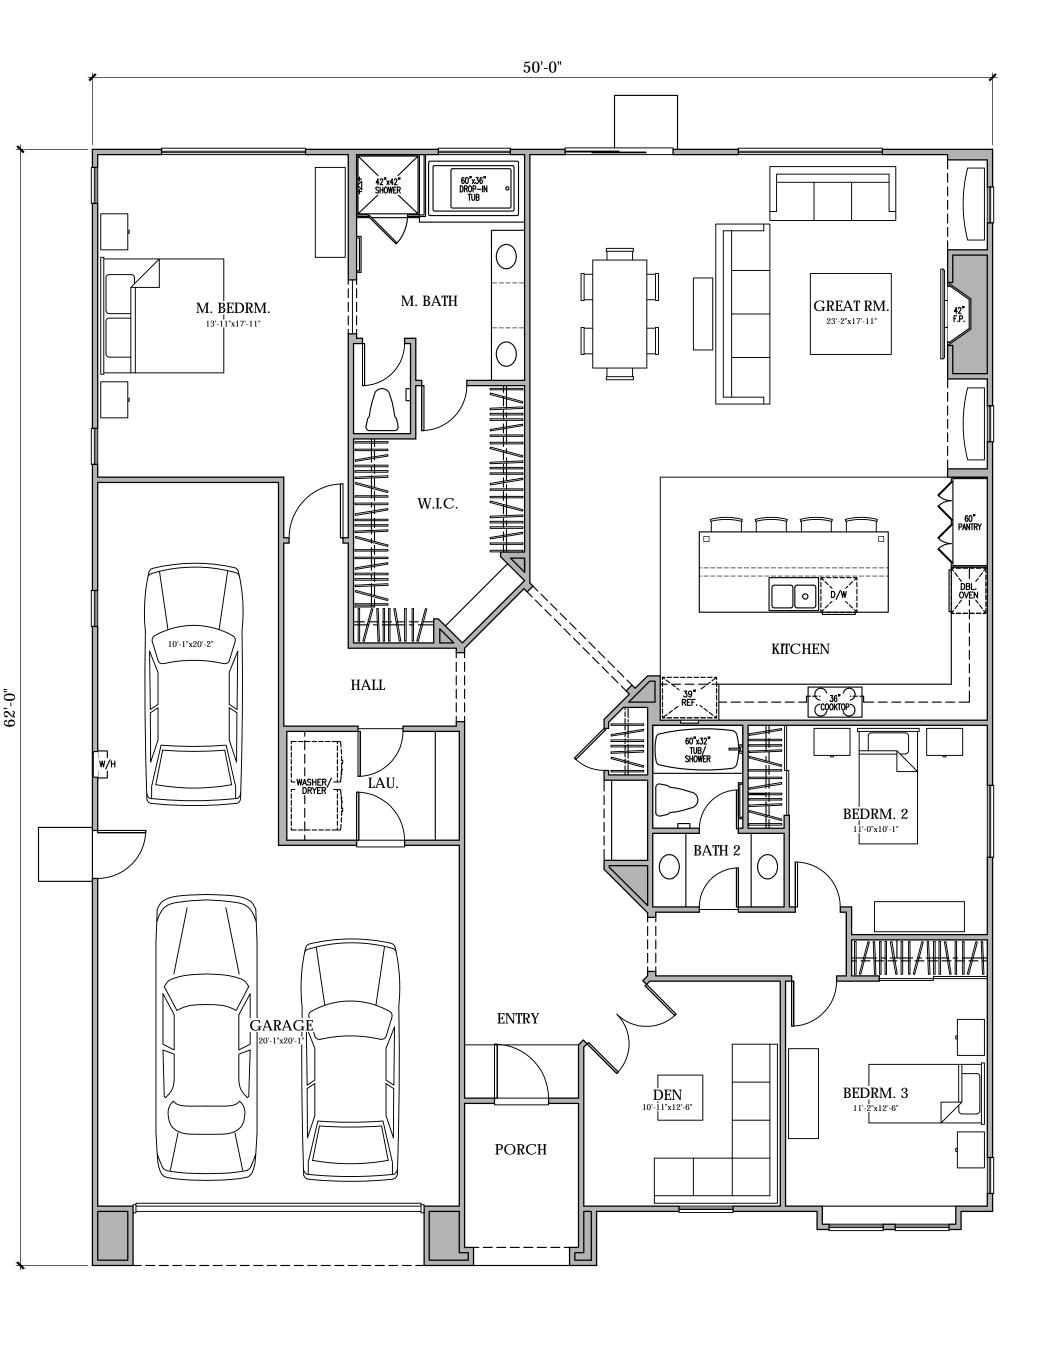

#### **Existing Setting**

The project site is located within Special Planning Area "D", one of the 7 special areas identified in the Loma Linda General Plan. It is west of California St., north of Mission Rd., and south of Redlands Blvd. It consists of 91.7 acres of vacant land within the approved Citrus Trail Tract Map 18990 and 9 different Planning Areas: 2-6, 2-8, 2-12, 2-13, 2-14, 2-15, 2-16, 2-17, 2-18. There will be multiple points of vehicular access to serve the development. Residents will be able to enter through existing streets such as California St., Mission Rd., Citrus Ave., Orange Ave., and Park Ave. All internal streets within the subdivision, including the 16 new streets, will be designed to City of Loma Linda public road standards.

The one-story homes will be separated from the two-story homes and located on different blocks. Lot sizes will range from 7,200 to 14,844 square feet, which comply with the minimum lot area requirements of the CTMP, LLMC, and Measure V. A minimum of 20 feet of side-setback between residences has been established across the community in order to provide more open space for the residents as well as access for the fire department. To avoid the "wall" effect, the homes will have staggered setbacks on all sides. The project density of 2.44 dwelling units per acre is less than the maximum density of 4 units per acre allowed by the Master Plan, LLMC, and the General Plan Land Use designation of "Low Density Residential" within Special Planning Area "D".