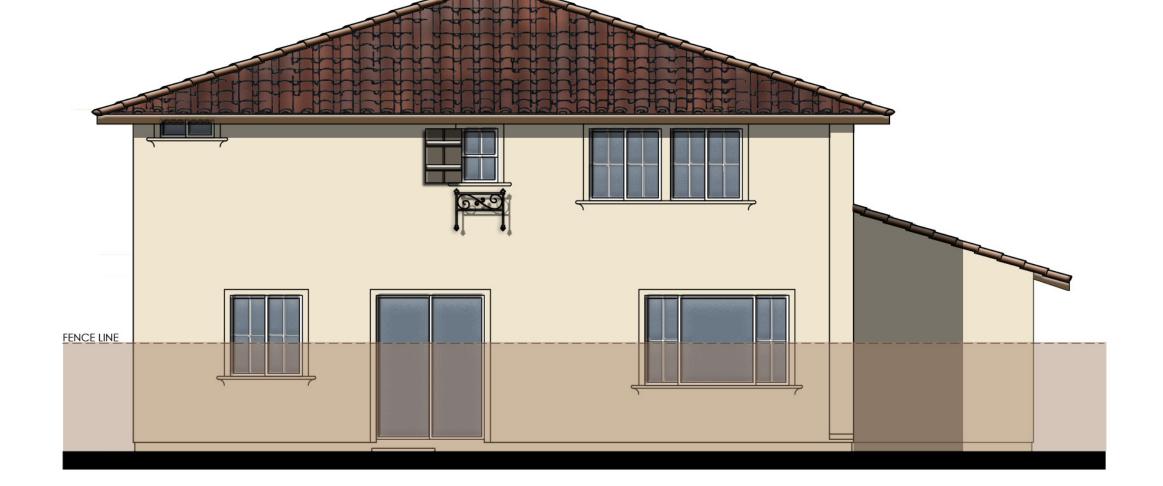

#### Site and Architectural Analysis

The single-family residential neighborhoods of Citrus Trails will feature a complementary mix of modern interpretations of the historical architectural styles typical of the Loma Linda community. As required by Chapter 17.82 "Historic Mission Overlay District", new development within the district "shall be preserved and enhance the Mission Road area and associated historical and cultural resources". The proposed development will be designed using historical architectural styles from the list supplied in Chapter 17.82. The applicant is incorporating the following 5 permitted architectural styles: Monterey, Italianate, Mediterranean Revival, Prairie, and Craftsman. Additionally, out of the 5 styles, there will be a minimum of 3 colors per style and 8 different floor plans. See Attachment B, Project Plans.

Architectural features found on the homes will include brick siding, shutters, stone ledges, fascia lap siding, stucco paint, gable end detail, wrought iron, corbels, large window trim, etc. More architectural details and enhancements can be found within the project plans for each style. See Attachment B, Project Plans.