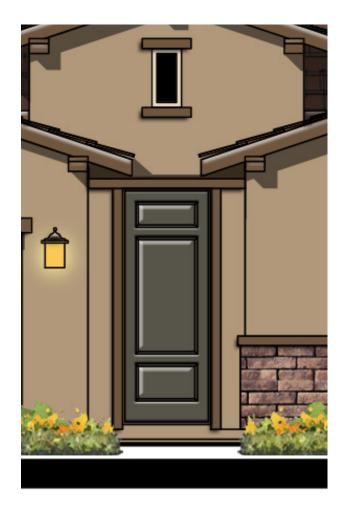

#### Site and Architectural Analysis

The single-family residential neighborhoods of Citrus Trails will feature a complementary mix of modern interpretations of the historical architectural styles typical of the Loma Linda community. As required by Chapter 17.82 "Historic Mission Overlay District", new development within the district "shall be preserved and enhance the Mission Road area and associated historical and cultural resources". The proposed development will be designed using historical architectural styles from the list supplied in Chapter 17.82. The applicant is incorporating the following 5 permitted architectural styles: Monterey, Italianate, Mediterranean Revival, Prairie, and Craftsman. Additionally, out of the 5 styles, there will be a minimum of 3 colors per style and 8 different floor plans. See Attachment B, Project Plans.

Architectural features found on the homes will include brick siding, shutters, stone ledges, fascia lap siding, stucco paint, gable end detail, wrought iron, corbels, large window trim, etc. More architectural details and enhancements can be found within the project plans for each style. See Attachment B, Project Plans.