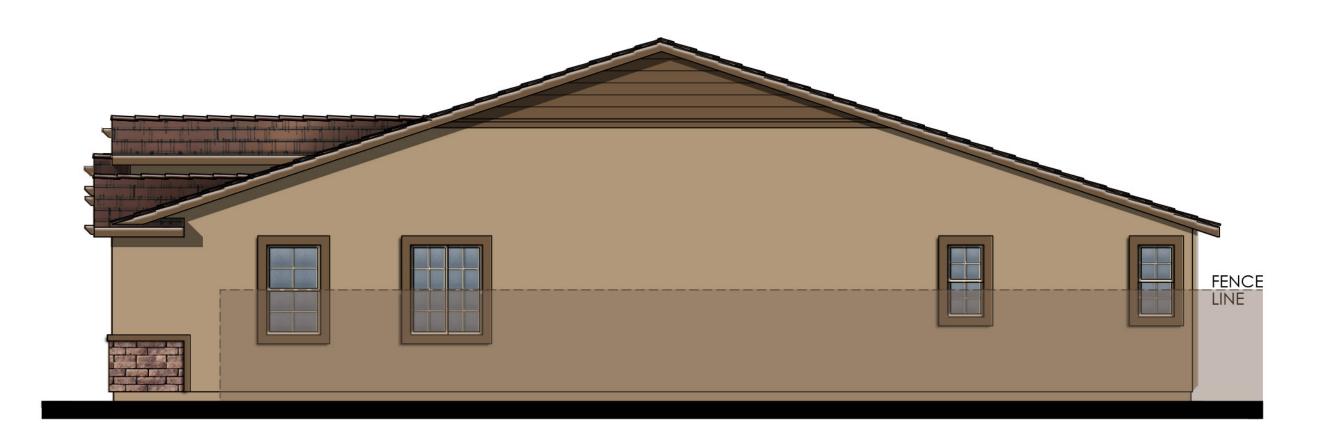

#### Site and Architectural Analysis

The single-family residential neighborhoods of Citrus Trails will feature a complementary mix of modern interpretations of the historical architectural styles typical of the Loma Linda community. As required by Chapter 17.82 "Historic Mission Overlay District", new development within the district "shall be preserved and enhance the Mission Road area and associated historical and cultural resources". The proposed development will be designed using historical architectural styles from the list supplied in Chapter 17.82. The applicant is incorporating the following 5 permitted architectural styles: Monterey, Italianate, Mediterranean Revival, Prairie, and Craftsman. Additionally, out of the 5 styles, there will be a minimum of 3 colors per style and 8 different floor plans. See Attachment B, Project Plans.

Architectural features found on the homes will include brick siding, shutters, stone ledges, fascia lap siding, stucco paint, gable end detail, wrought iron, corbels, large window trim, etc. More architectural details and enhancements can be found within the project plans for each style. See Attachment B, Project Plans.