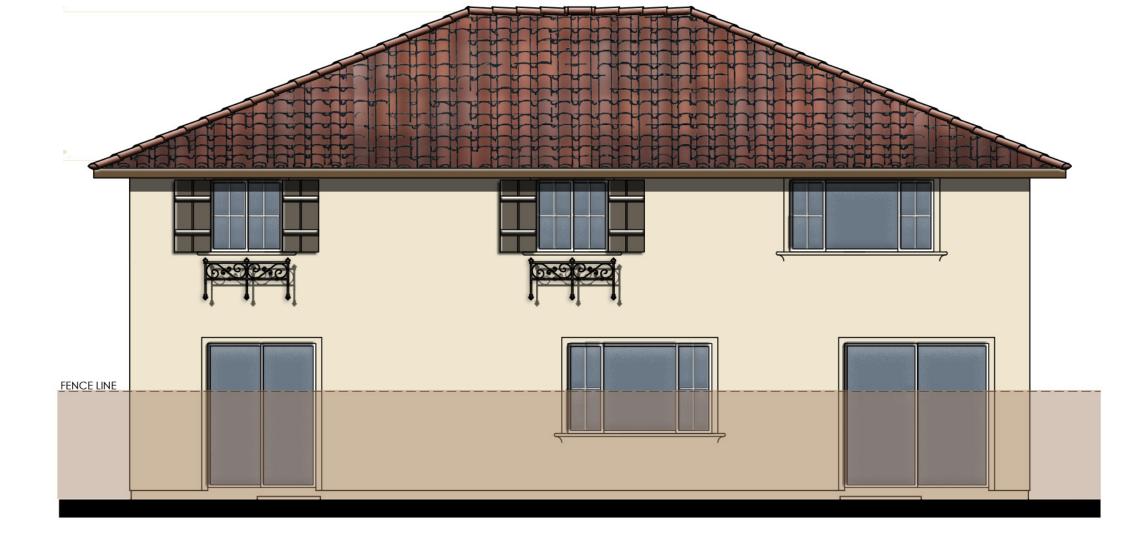

#### Site and Architectural Analysis

The single-family residential neighborhoods of Citrus Trails will feature a complementary mix of modern interpretations of the historical architectural styles typical of the Loma Linda community. As required by Chapter 17.82 "Historic Mission Overlay District", new development within the district "shall be preserved and enhance the Mission Road area and associated historical and cultural resources". The proposed development will be designed using historical architectural styles from the list supplied in Chapter 17.82. The applicant is incorporating the following 5 permitted architectural styles: Monterey, Italianate, Mediterranean Revival, Prairie, and Craftsman. Additionally, out of the 5 styles, there will be a minimum of 3 colors per style and 8 different floor plans. See Attachment B, Project Plans.

Architectural features found on the homes will include brick siding, shutters, stone ledges, fascia lap siding, stucco paint, gable end detail, wrought iron, corbels, large window trim, etc. More architectural details and enhancements can be found within the project plans for each style. See Attachment B, Project Plans.