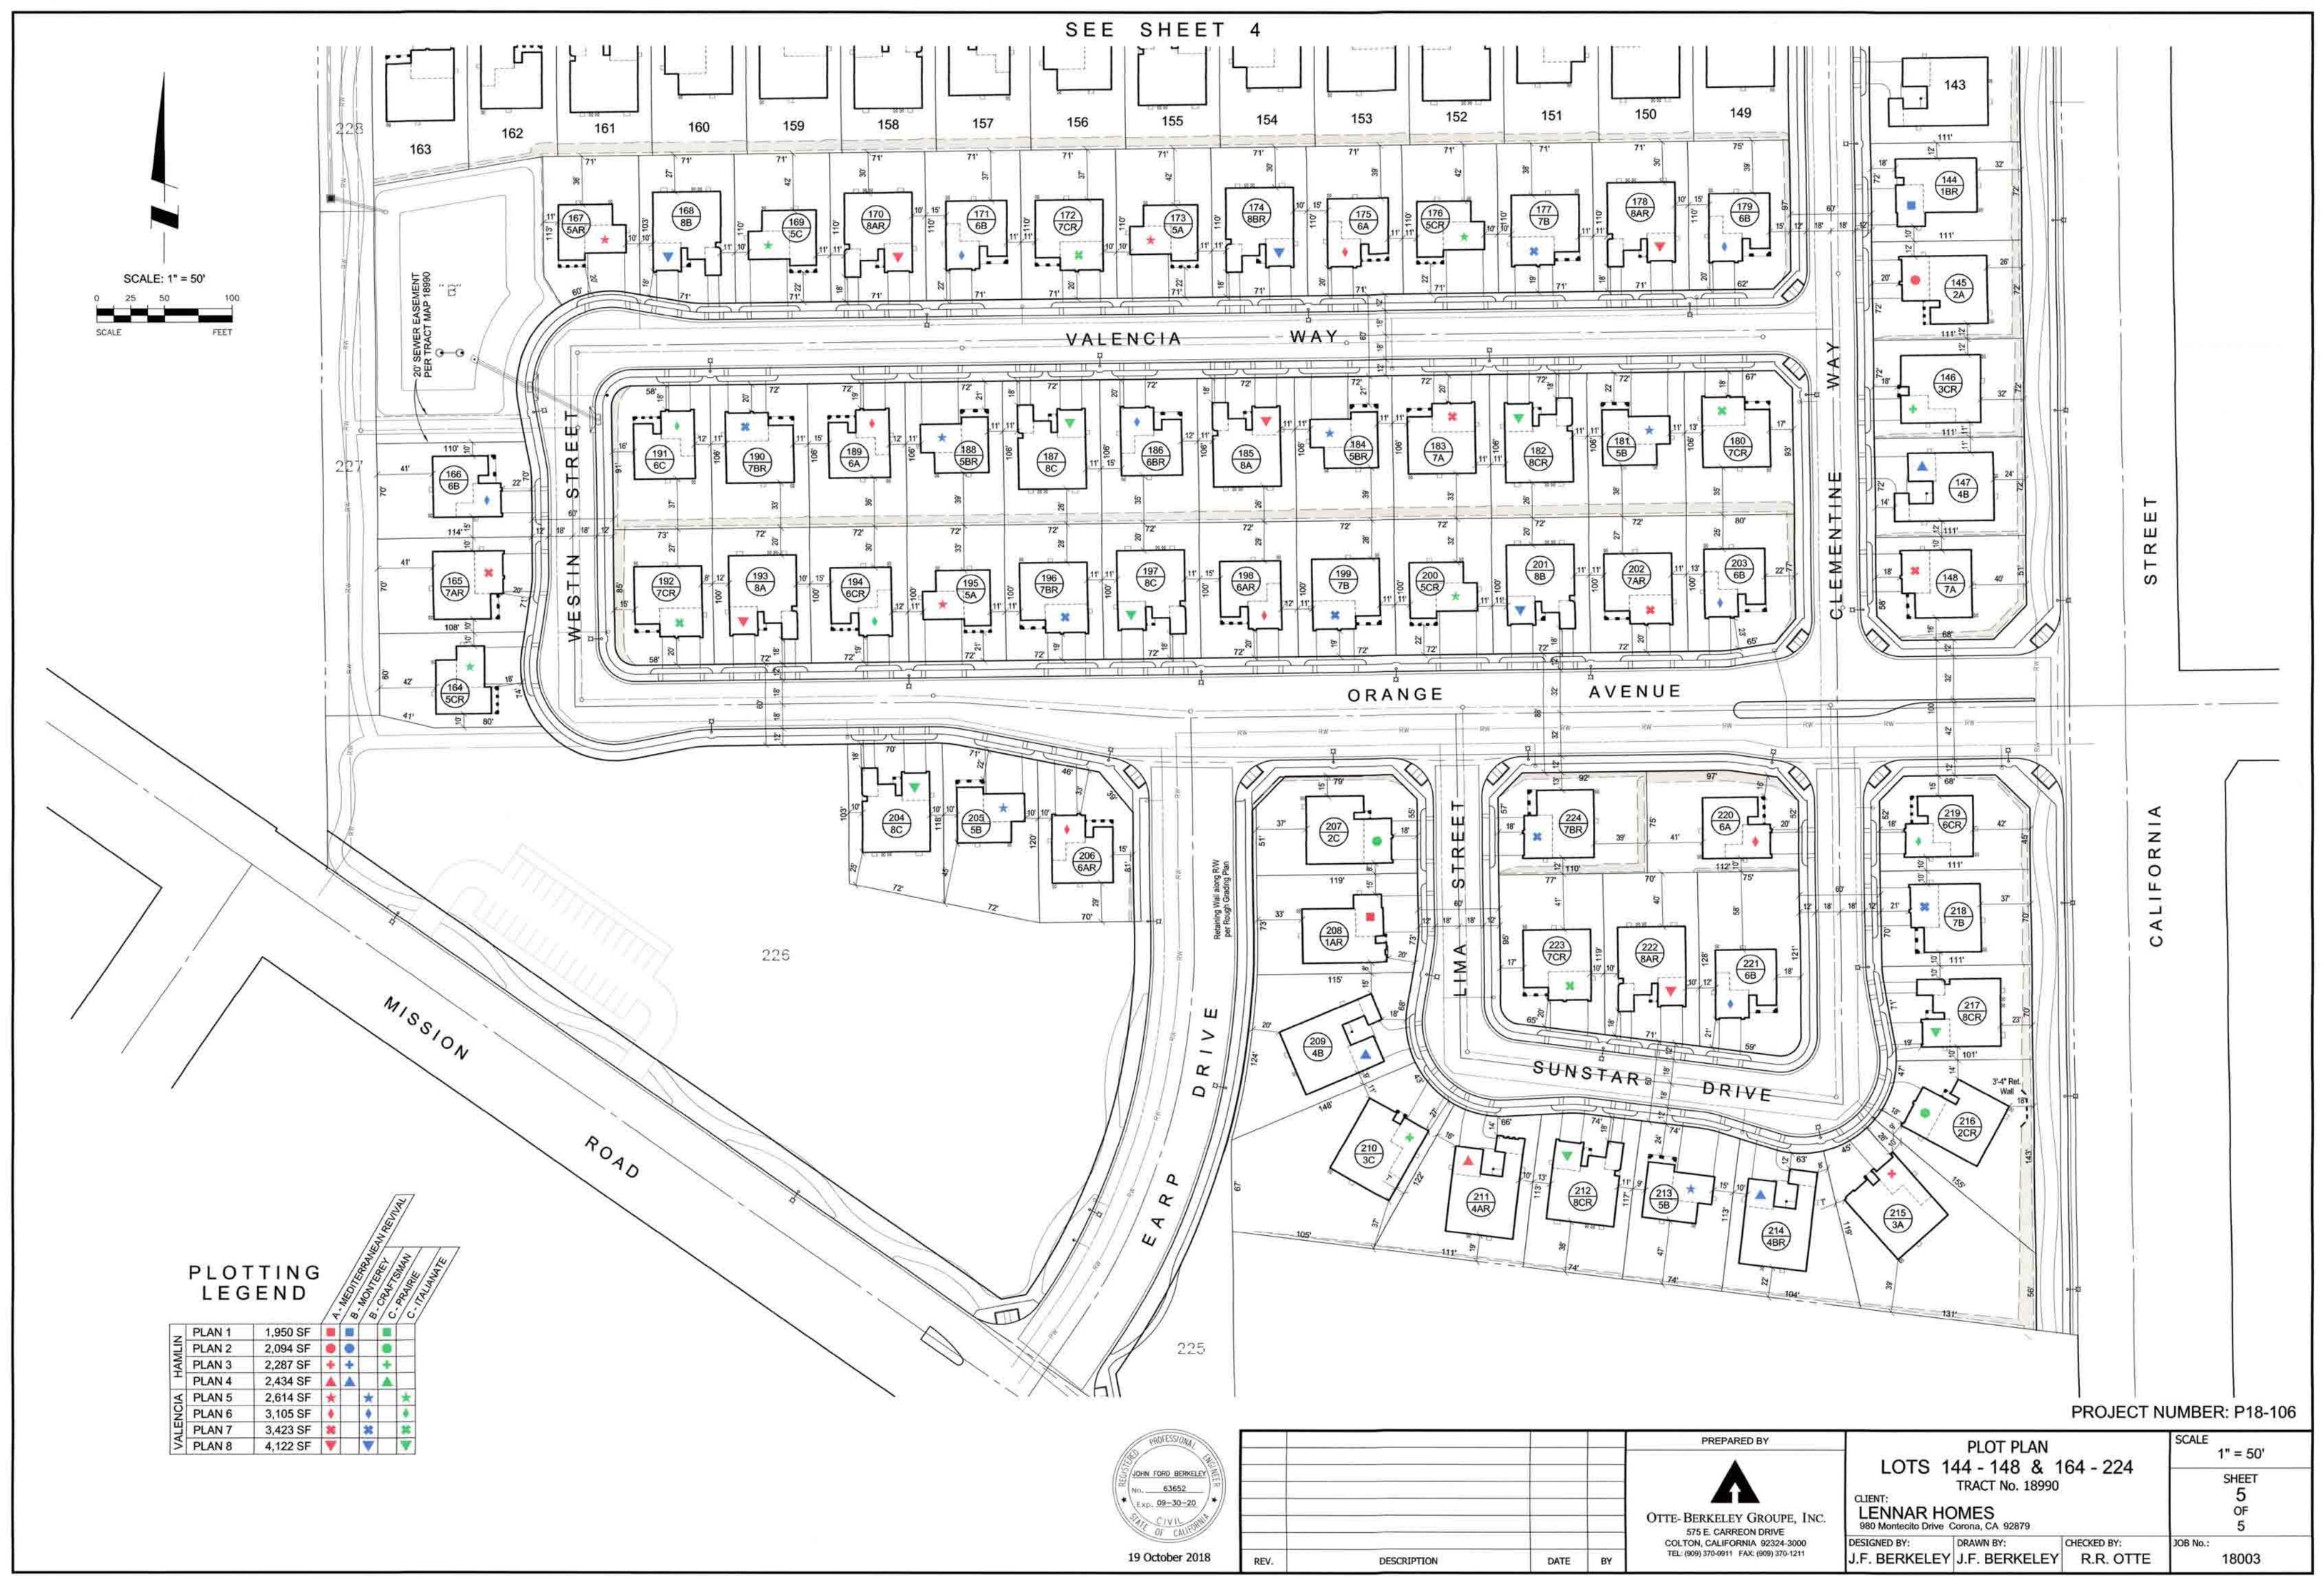

The 224 residences, 2 public parks, open paseos, and the 2 water quality basins will be located on 91.7 acres within the approved Citrus Trails tract, Map 18990 and 9 Planning Areas. Lot

sizes would range from 7,200 to 14,844 square feet which would comply with the minimum lot area required by the Citrus Trails Master Plan, Loma Linda Municipal Code, and with Measure V.

| A-39       | PLAN 3105 - FRONT ELEVATIONS                             |
|------------|----------------------------------------------------------|
| A-40       | PLAN 3105 - MEDITERRANEAN REVIVAL "A" ELEVATION          |
| A-41       | PLAN 3105 - MEDITERRANEAN REVIVAL "A" ELEVATION ENHANCED |
| A-42       | PLAN 3105 - CRAFTSMAN "B" ELEVATION                      |
| A-43       | PLAN 3105 - CRAFTSMAN "B" ELEVATION ENHANCED             |
| A-44       | PLAN 3105 - ITALIANATE "C" ELEVATION                     |
| A-45       | PLAN 3105 - ITALIANATE "C" ELEVATION ENHANCED            |
| A-46       | PLAN 3423 - FLOOR PLANS                                  |
| A-47       | PLAN 3423 - FRONT ELEVATIONS                             |
| A-48       | PLAN 3423 - MEDITERRANEAN REVIVAL "A" ELEVATION          |
| A-49       | PLAN 3423 - MEDITERRANEAN REVIVAL "A" ELEVATION ENHANCED |
| A-50       | PLAN 3423 - CRAFTSMAN "B" ELEVATION                      |
| A-51       | PLAN 3423 - CRAFTSMAN "B" ELEVATION ENHANCED             |
| A-52       | PLAN 3423 - ITALIANATE "C" ELEVATION                     |
| A-53       | PLAN 3423 - ITALIANATE "C" ELEVATION ENHANCED            |
| A-54       | PLAN 4122 - FLOOR PLANS                                  |
| A-55       | PLAN 4122 - FRONT ELEVATIONS                             |
| A-56       | PLAN 4122 - MEDITERRANEAN REVIVAL "A" ELEVATION          |
| A-57       | PLAN 4122 - MEDITERRANEAN REVIVAL "A" ELEVATION ENHANCED |
| A-58       | PLAN 4122 - CRAFTSMAN "B" ELEVATION                      |
| A-59       | PLAN 4122 - CRAFTSMAN "B" ELEVATION ENHANCED             |
| A-60       | PLAN 4122 - ITALIANATE "C" ELEVATION                     |
| A-61       | PLAN 4122 - ITALIANATE "C" ELEVATION ENHANCED            |
| A-62       | ARCHITECTURAL DETAILS - MEDITERRANEAN REVIVAL            |
| A-63       | ARCHITECTURAL DETAILS - CRAFTSMAN                        |
| A-64       | ARCHITECTURAL DETAILS - ITALIANATE                       |
| A-65       | WRITTEN COLOR SCHEMES                                    |
| A-66       | COLOR BOARDS - MEDITERRANEAN REVIVAL                     |
| A-67       | COLOR BOARDS - CRAFTSMAN                                 |
| A-68       | COLOR BOARDS - ITALIANATE                                |
| L-1        | LANDSCAPE CONCEPT - OVERALL LANDSCAPE PLAN               |
| L-2        | LANDSCAPE CONCEPT - ENTRY MONUMENT PLAN                  |
| L-3        | LANDSCAPE CONCEPT - NORTH PARK ENLARGEMENT               |
| L-4        | LANDSCAPE CONCEPT - SOUTH PARK ENLARGEMENT               |
| L-5        | LANDSCAPE CONCEPT - WALL AND FENCE PLAN                  |
| L-6        | LANDSCAPE CONCEPT - FRONT YARD TYPICAL PLANTING          |
| C-1        | TRACT MAP                                                |
| C-2        | LOT SUMMARY TABLES                                       |
| C-3        | LOTS 1 - 55                                              |
| C-4        | LOTS 56 - 143 & 149 - 163                                |
| C-5        | LOTS 144 - 148 & 164 - 224                               |
| P-1 - P-10 | PLANNING - TRACT 18990                                   |
|            |                                                          |