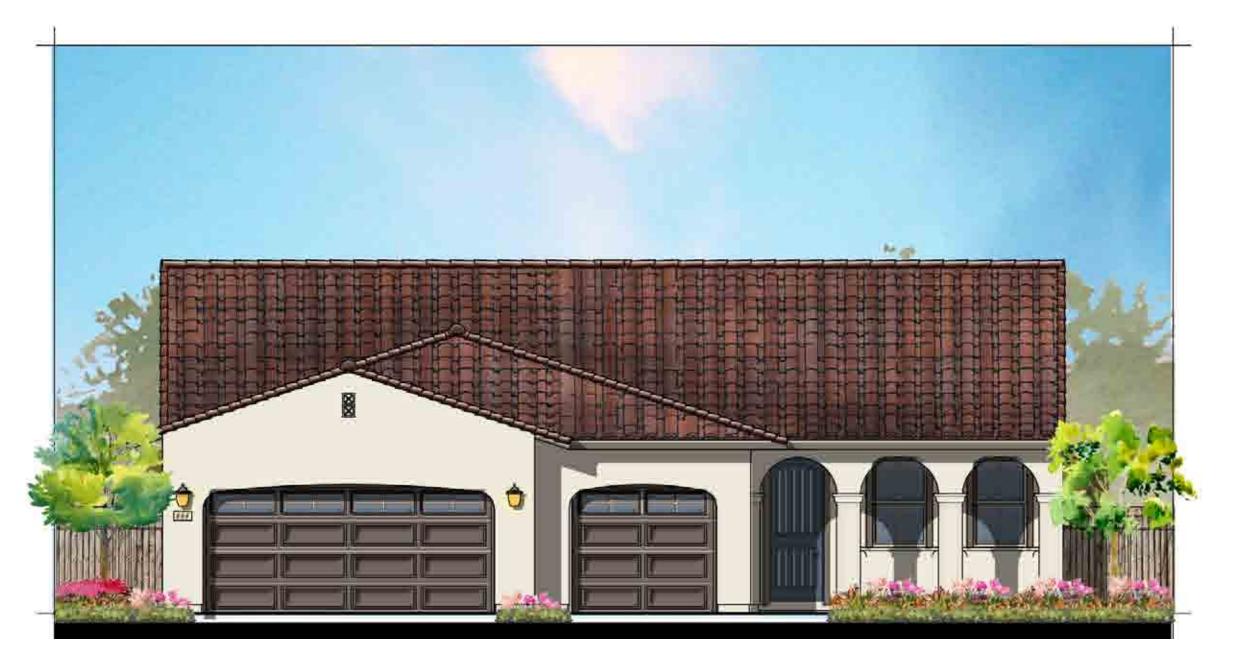

#### Site and Architectural Analysis

The single-family residential neighborhoods of Citrus Trails will feature a complementary mix of modern interpretations of the historical architectural styles typical of the Loma Linda community. As required by Chapter 17.82 "Historic Mission Overlay District", new development within the district "shall be preserved and enhance the Mission Road area and associated historical and cultural resources". The proposed development will be designed using historical architectural styles from the list supplied in Chapter 17.82. The applicant is incorporating the following 5 permitted architectural styles: Monterey, Italianate, Mediterranean Revival, Prairie, and Craftsman. Additionally, out of the 5 styles, there will be a minimum of 3 colors per style and 8 different floor plans. See Attachment B, Project Plans.

# COMMUNITY 1

| A-1  | STREET SCENE LOT 214 - 220                      |
|------|-------------------------------------------------|
| A-2  | PLAN 1950 - FLOOR PLANS                         |
| A-3  | PLAN 1950 - FRONT ELEVATIONS                    |
| A-4  | PLAN 1950 - MEDITERRANEAN REVIVAL "A" ELEVATION |
| A-5  | PLAN 1950 - MONTEREY "B" ELEVATION              |
| A-6  | PLAN 1950 - MONTEREY "B" ELEVATION ENHANCED     |
| A-7  | PLAN 1950 - PRAIRIE "C" ELEVATION               |
| A-8  | PLAN 2094 - FLOOR PLANS                         |
| A-9  | PLAN 2094 - FRONT ELEVATIONS                    |
| A-10 | PLAN 2094 - MEDITERRANEAN REVIVAL "A" ELEVATION |
| A-11 | PLAN 2094 - MONTEREY "B" ELEVATION              |
| A-12 | PLAN 2094 - PRAIRIE "C" ELEVATION               |
| A-13 | PLAN 2287 - FLOOR PLANS                         |
| A-14 | PLAN 2287 - FRONT ELEVATIONS                    |
| A-15 | PLAN 2287 - MEDITERRANEAN REVIVAL "A" ELEVATION |
| A-16 | PLAN 2287 - MONTEREY "B" ELEVATION              |
| A-17 | PLAN 2287 - PRAIRIE "C" ELEVATION               |
| A-18 | PLAN 2434 - FLOOR PLANS                         |
| A-19 | PLAN 2434 - FRONT ELEVATIONS                    |
| A-20 | PLAN 2434 - MEDITERRANEAN REVIVAL "A" ELEVATION |
| A-21 | PLAN 2434 - MONTEREY "B" ELEVATION              |
| A-22 | PLAN 2434 - PRAIRIE "C" ELEVATION               |
| A-23 | ARCHITECTURAL DETAILS - MEDITERRANEAN REVIVAL   |
| A-24 | ARCHITECTURAL DETAILS - MONTEREY                |
| A-25 | ARCHITECTURAL DETAILS - PRAIRIE                 |
| A-26 | WRITTEN COLOR SCHEMES                           |
| A-27 | COLOR BOARDS - MEDITERRANEAN REVIVAL            |
| A-28 | COLOR BOARDS - MONTEREY                         |
| A-29 | COLOR BOARDS - PRAIRIE                          |
|      |                                                 |

A-2 #18035 10/24/18 PLANNING + ARCHITECTURE

MEDITERRANEAN REVIVAL "A"

PLAN 1950 - FRONT ELEVATIONS

PRAIRIE "C"

MONTEREY "B"

 $\odot$  2018 Kevin L. Crook Architect, Inc.

Refer to landscape drawings for wall, tree, and shrub locations