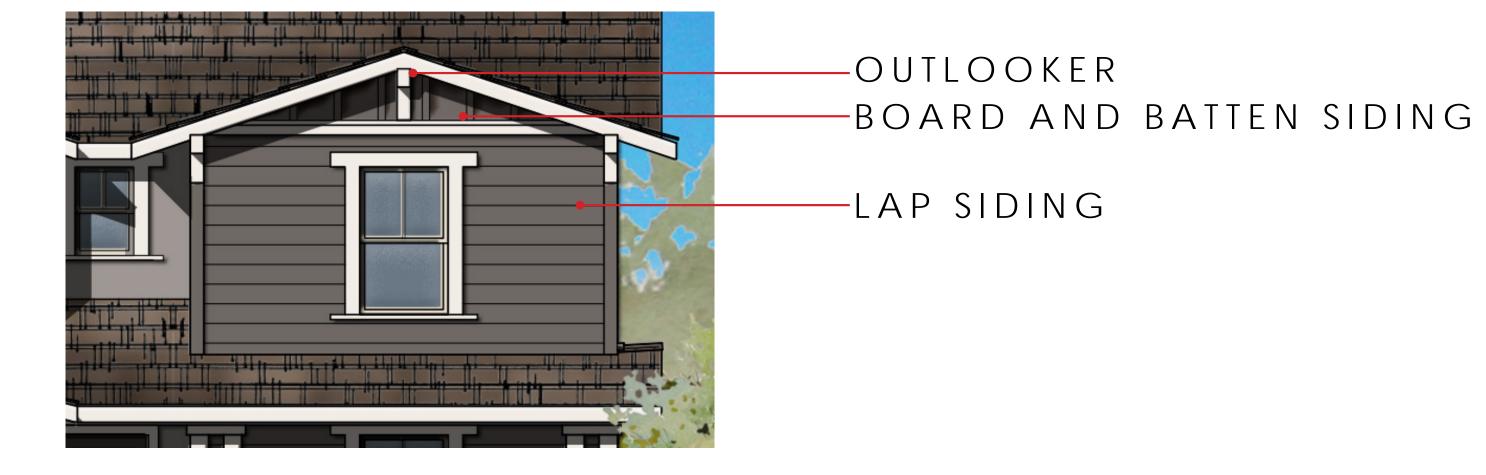

Architectural features found on the homes will include brick siding, shutters, stone ledges, fascia lap siding, stucco paint, gable end detail, wrought iron, corbels, large window trim, etc. More architectural details and enhancements can be found within the project plans for each style. See Attachment B, Project Plans.

# GARAGE DOOR

SHED ROOF WITH KNEE BRACE AND OUTLOOKER

# EXTEND EAVE WITH KNEE BRACE OUTLOOKER

-BRICK VENEER

-WOOD CORBEL -WOOD POST