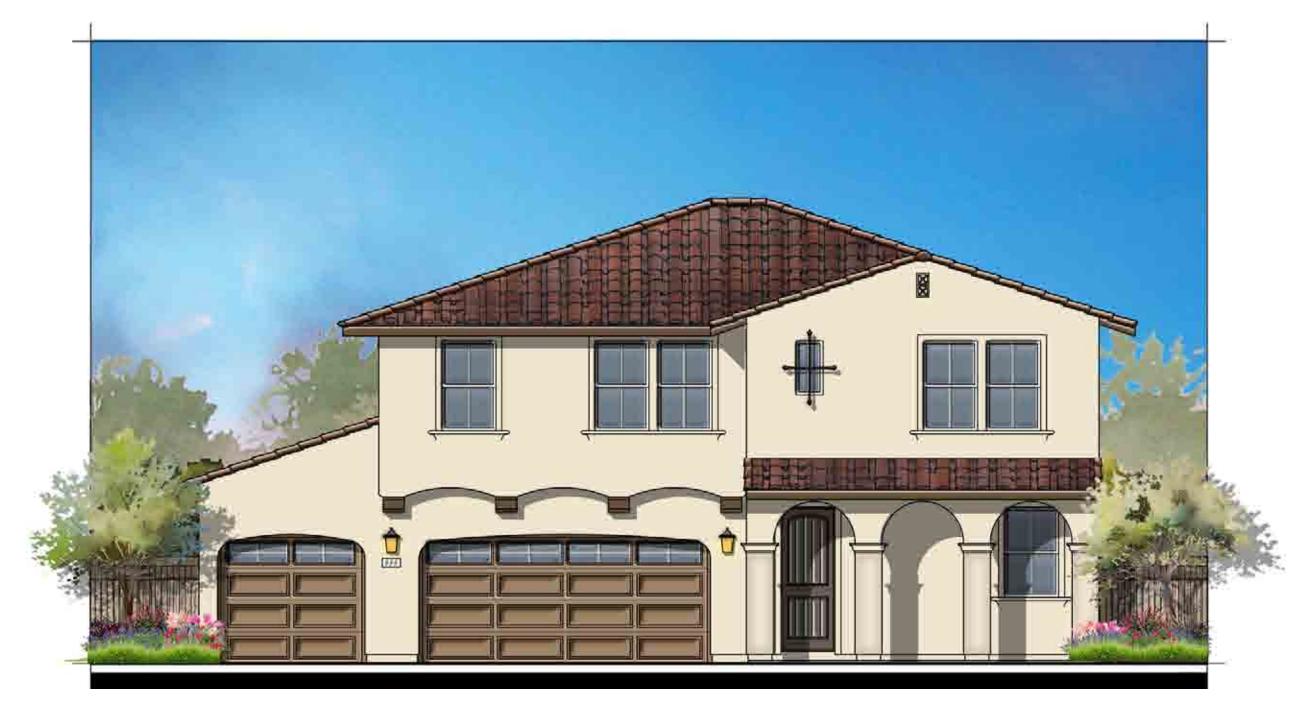

#### Site and Architectural Analysis

The single-family residential neighborhoods of Citrus Trails will feature a complementary mix of modern interpretations of the historical architectural styles typical of the Loma Linda community. As required by Chapter 17.82 "Historic Mission Overlay District", new development within the district "shall be preserved and enhance the Mission Road area and associated historical and cultural resources". The proposed development will be designed using historical architectural styles from the list supplied in Chapter 17.82. The applicant is incorporating the following 5 permitted architectural styles: Monterey, Italianate, Mediterranean Revival, Prairie, and Craftsman. Additionally, out of the 5 styles, there will be a minimum of 3 colors per style and 8 different floor plans. See Attachment B, Project Plans.

Architectural features found on the homes will include brick siding, shutters, stone ledges, fascia lap siding, stucco paint, gable end detail, wrought iron, corbels, large window trim, etc. More architectural details and enhancements can be found within the project plans for each style. See Attachment B, Project Plans.