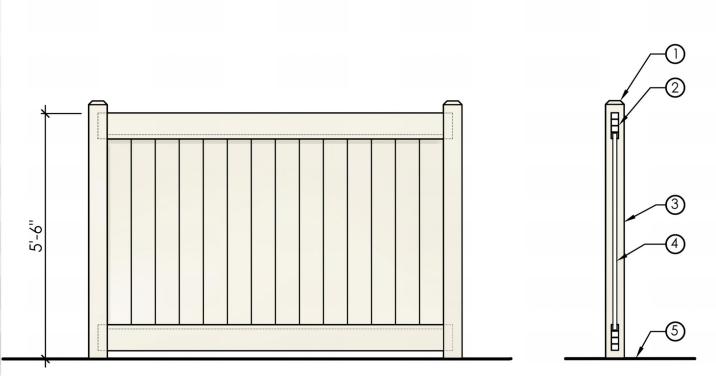

| A-39       | PLAN 3105 - FRONT ELEVATIONS                             |
|------------|----------------------------------------------------------|
| A-40       | PLAN 3105 - MEDITERRANEAN REVIVAL "A" ELEVATION          |
| A-41       | PLAN 3105 - MEDITERRANEAN REVIVAL "A" ELEVATION ENHANCED |
| A-42       | PLAN 3105 - CRAFTSMAN "B" ELEVATION                      |
| A-43       | PLAN 3105 - CRAFTSMAN "B" ELEVATION ENHANCED             |
| A-44       | PLAN 3105 - ITALIANATE "C" ELEVATION                     |
| A-45       | PLAN 3105 - ITALIANATE "C" ELEVATION ENHANCED            |
| A-46       | PLAN 3423 - FLOOR PLANS                                  |
| A-47       | PLAN 3423 - FRONT ELEVATIONS                             |
| A-48       | PLAN 3423 - MEDITERRANEAN REVIVAL "A" ELEVATION          |
| A-49       | PLAN 3423 - MEDITERRANEAN REVIVAL "A" ELEVATION ENHANCED |
| A-50       | PLAN 3423 - CRAFTSMAN "B" ELEVATION                      |
| A-51       | PLAN 3423 - CRAFTSMAN "B" ELEVATION ENHANCED             |
| A-52       | PLAN 3423 - ITALIANATE "C" ELEVATION                     |
| A-53       | PLAN 3423 - ITALIANATE "C" ELEVATION ENHANCED            |
| A-54       | PLAN 4122 - FLOOR PLANS                                  |
| A-55       | PLAN 4122 - FRONT ELEVATIONS                             |
| A-56       | PLAN 4122 - MEDITERRANEAN REVIVAL "A" ELEVATION          |
| A-57       | PLAN 4122 - MEDITERRANEAN REVIVAL "A" ELEVATION ENHANCED |
| A-58       | PLAN 4122 - CRAFTSMAN "B" ELEVATION                      |
| A-59       | PLAN 4122 - CRAFTSMAN "B" ELEVATION ENHANCED             |
| A-60       | PLAN 4122 - ITALIANATE "C" ELEVATION                     |
| A-61       | PLAN 4122 - ITALIANATE "C" ELEVATION ENHANCED            |
| A-62       | ARCHITECTURAL DETAILS - MEDITERRANEAN REVIVAL            |
| A-63       | ARCHITECTURAL DETAILS - CRAFTSMAN                        |
| A-64       | ARCHITECTURAL DETAILS - ITALIANATE                       |
| A-65       | WRITTEN COLOR SCHEMES                                    |
| A-66       | COLOR BOARDS - MEDITERRANEAN REVIVAL                     |
| A-67       | COLOR BOARDS - CRAFTSMAN                                 |
| A-68       | COLOR BOARDS - ITALIANATE                                |
| L-1        | LANDSCAPE CONCEPT - OVERALL LANDSCAPE PLAN               |
| L-2        | LANDSCAPE CONCEPT - ENTRY MONUMENT PLAN                  |
| L-3        | LANDSCAPE CONCEPT - NORTH PARK ENLARGEMENT               |
| L-4        | LANDSCAPE CONCEPT - SOUTH PARK ENLARGEMENT               |
| L-5        | LANDSCAPE CONCEPT - WALL AND FENCE PLAN                  |
| L-6        | LANDSCAPE CONCEPT - FRONT YARD TYPICAL PLANTING          |
| C-1        | TRACT MAP                                                |
| C-2        | LOT SUMMARY TABLES                                       |
| C-3        | LOTS 1 - 55                                              |
| C-4        | LOTS 56 - 143 & 149 - 163                                |
| C-5        | LOTS 144 - 148 & 164 - 224                               |
| P-1 - P-10 | PLANNING - TRACT 18990                                   |
|            |                                                          |