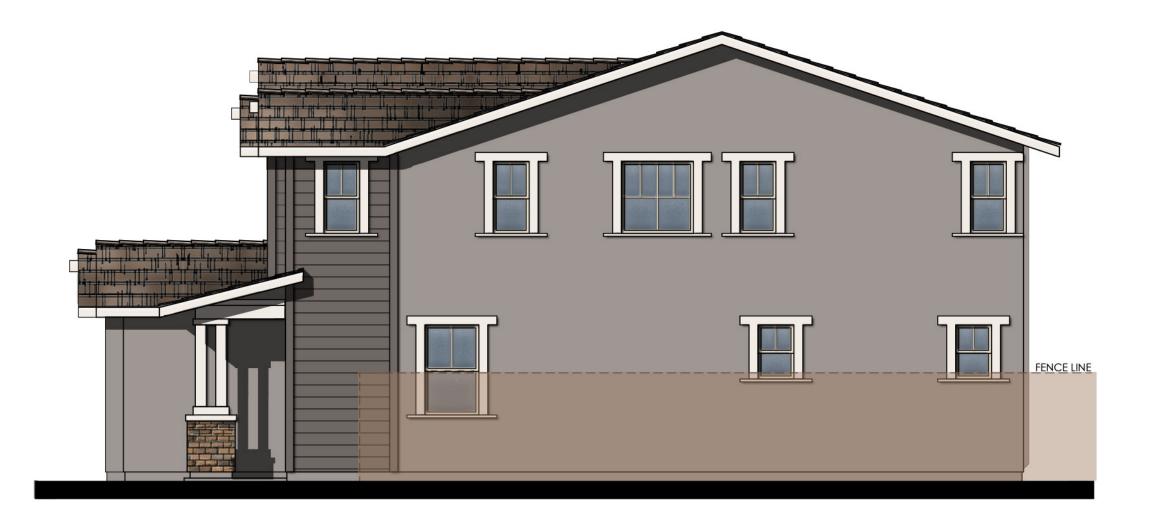

ITALIANATE 8CR (PLAN 4122) Lot 217

PRAIRIE 2CR (PLAN 2094) Lot 216

MODEL STREET SCENE LOT 214 - 220

MEDITERRANEAN REVIVAL 3A (PLAN 2287) Lot 215

MONTEREY 4BR (PLAN 2434) Lot 214

PLAN 1,950

CITRUS TRAILS LOMA LINDA, CALIFORNIA

A-2 #18035 10/24/18 PLANNING + ARCHITECTURE

MEDITERRANEAN REVIVAL "A"

PLAN 1950 - FRONT ELEVATIONS

PRAIRIE "C"

MONTEREY "B"

 $\odot$  2018 Kevin L. Crook Architect, Inc.

Refer to landscape drawings for wall, tree, and shrub locations