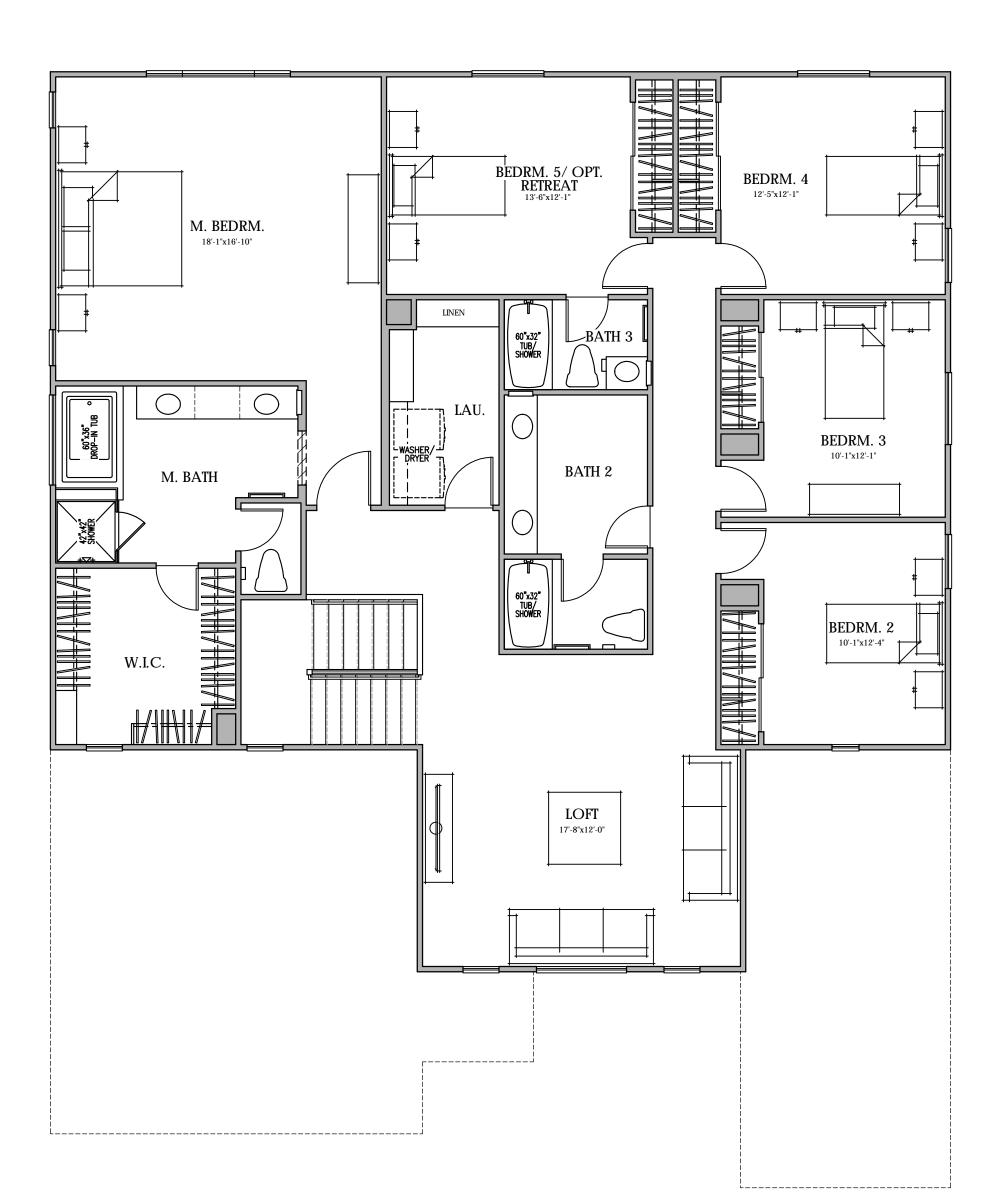

#### Site and Architectural Analysis

The single-family residential neighborhoods of Citrus Trails will feature a complementary mix of modern interpretations of the historical architectural styles typical of the Loma Linda community. As required by Chapter 17.82 "Historic Mission Overlay District", new development within the district "shall be preserved and enhance the Mission Road area and associated historical and cultural resources". The proposed development will be designed using historical architectural styles from the list supplied in Chapter 17.82. The applicant is incorporating the following 5 permitted architectural styles: Monterey, Italianate, Mediterranean Revival, Prairie, and Craftsman. Additionally, out of the 5 styles, there will be a minimum of 3 colors per style and 8 different floor plans. See Attachment B, Project Plans.