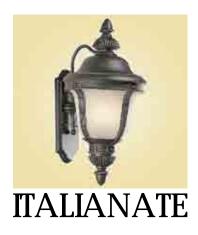

#### Site and Architectural Analysis

The single-family residential neighborhoods of Citrus Trails will feature a complementary mix of modern interpretations of the historical architectural styles typical of the Loma Linda community. As required by Chapter 17.82 "Historic Mission Overlay District", new development within the district "shall be preserved and enhance the Mission Road area and associated historical and cultural resources". The proposed development will be designed using historical architectural styles from the list supplied in Chapter 17.82. The applicant is incorporating the following 5 permitted architectural styles: Monterey, Italianate, Mediterranean Revival, Prairie, and Craftsman. Additionally, out of the 5 styles, there will be a minimum of 3 colors per style and 8 different floor plans. See Attachment B, Project Plans.

# COMMUNITY 2

LENNAR

| A-30 | PLAN 2614 - FLOOR PLANS                                  |
|------|----------------------------------------------------------|
| A-31 | PLAN 2614 - FRONT ELEVATIONS                             |
| A-32 | PLAN 2614 - MEDITERRANEAN REVIVAL "A" ELEVATION          |
| A-33 | PLAN 2614 - MEDITERRANEAN REVIVAL "A" ELEVATION ENHANCED |
| A-34 | PLAN 2614 - CRAFTSMAN "B" ELEVATION                      |
| A-35 | PLAN 2614 - CRAFTSMAN "B" ELEVATION ENHANCED             |
| A-36 | PLAN 2614 - ITALIANATE "C" ELEVATION                     |
| A-37 | PLAN 2614 - ITALIANATE "C" ELEVATION ENHANCED            |
| A-38 | PLAN 3105 - FLOOR PLANS                                  |
|      |                                                          |