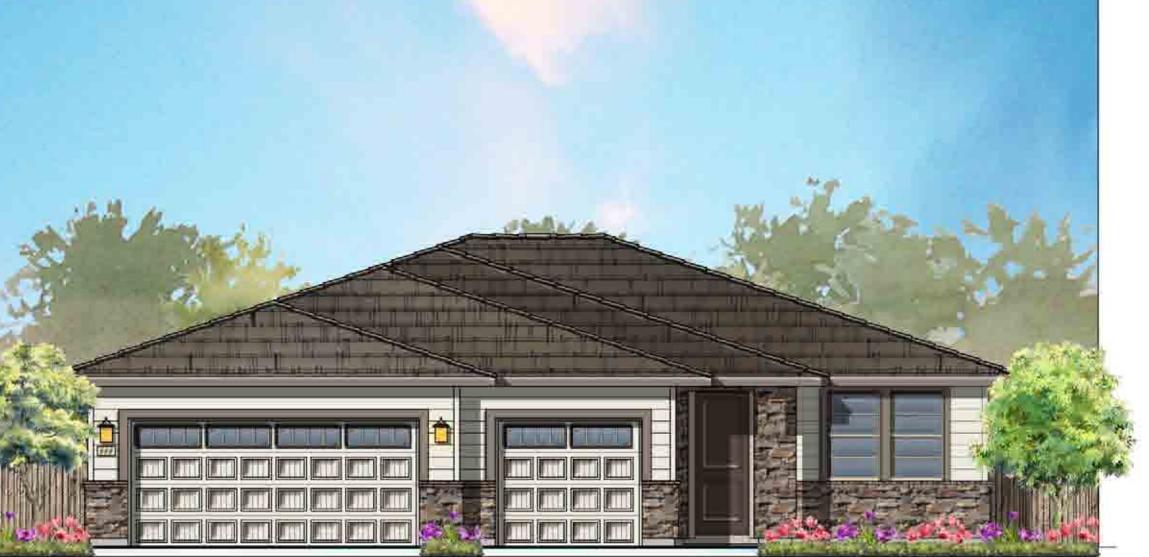

#### Site and Architectural Analysis

The single-family residential neighborhoods of Citrus Trails will feature a complementary mix of modern interpretations of the historical architectural styles typical of the Loma Linda community. As required by Chapter 17.82 "Historic Mission Overlay District", new development within the district "shall be preserved and enhance the Mission Road area and associated historical and cultural resources". The proposed development will be designed using historical architectural styles from the list supplied in Chapter 17.82. The applicant is incorporating the following 5 permitted architectural styles: Monterey, Italianate, Mediterranean Revival, Prairie, and Craftsman. Additionally, out of the 5 styles, there will be a minimum of 3 colors per style and 8 different floor plans. See Attachment B, Project Plans.

# COMMUNITY 2

LENNAR

| A-30 | PLAN 2614 - FLOOR PLANS                                  |
|------|----------------------------------------------------------|
| A-31 | PLAN 2614 - FRONT ELEVATIONS                             |
| A-32 | PLAN 2614 - MEDITERRANEAN REVIVAL "A" ELEVATION          |
| A-33 | PLAN 2614 - MEDITERRANEAN REVIVAL "A" ELEVATION ENHANCED |
| A-34 | PLAN 2614 - CRAFTSMAN "B" ELEVATION                      |
| A-35 | PLAN 2614 - CRAFTSMAN "B" ELEVATION ENHANCED             |
| A-36 | PLAN 2614 - ITALIANATE "C" ELEVATION                     |
| A-37 | PLAN 2614 - ITALIANATE "C" ELEVATION ENHANCED            |
| A-38 | PLAN 3105 - FLOOR PLANS                                  |
|      |                                                          |