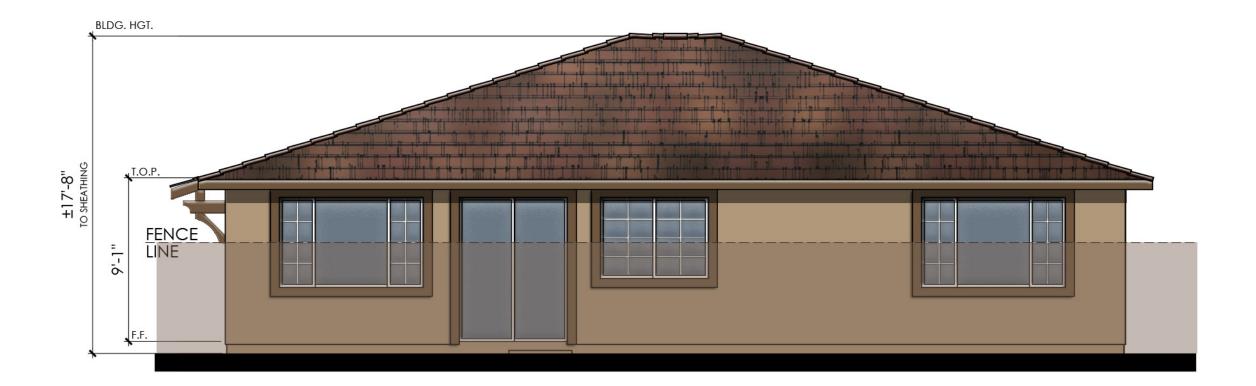

A-2 #18035 10/24/18 PLANNING + ARCHITECTURE

MEDITERRANEAN REVIVAL "A"

PLAN 1950 - FRONT ELEVATIONS

PRAIRIE "C"

MONTEREY "B"

 $\odot$  2018 Kevin L. Crook Architect, Inc.

Refer to landscape drawings for wall, tree, and shrub locations