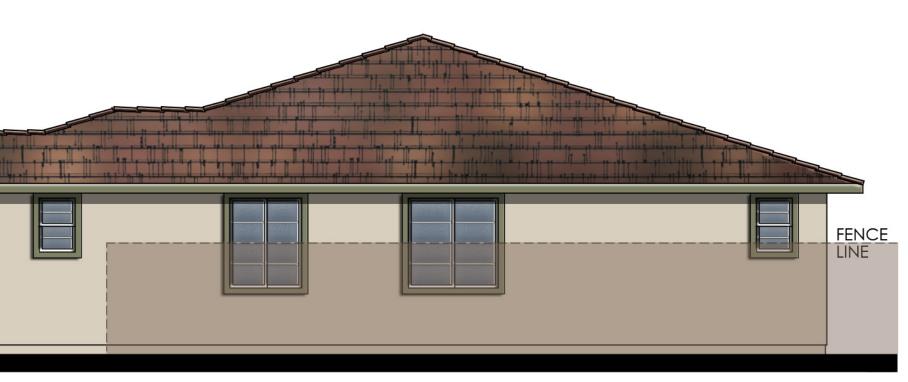

ITALIANATE 8CR (PLAN 4122) Lot 217

PRAIRIE 2CR (PLAN 2094) Lot 216

MODEL STREET SCENE LOT 214 - 220

MEDITERRANEAN REVIVAL 3A (PLAN 2287) Lot 215

MONTEREY 4BR (PLAN 2434) Lot 214

PLAN 1,950

CITRUS TRAILS LOMA LINDA, CALIFORNIA

A-2 #18035 10/24/18 PLANNING + ARCHITECTURE

MEDITERRANEAN REVIVAL "A"

PLAN 1950 - FRONT ELEVATIONS

PRAIRIE "C"

MONTEREY "B"

 $\odot$  2018 Kevin L. Crook Architect, Inc.

Refer to landscape drawings for wall, tree, and shrub locations