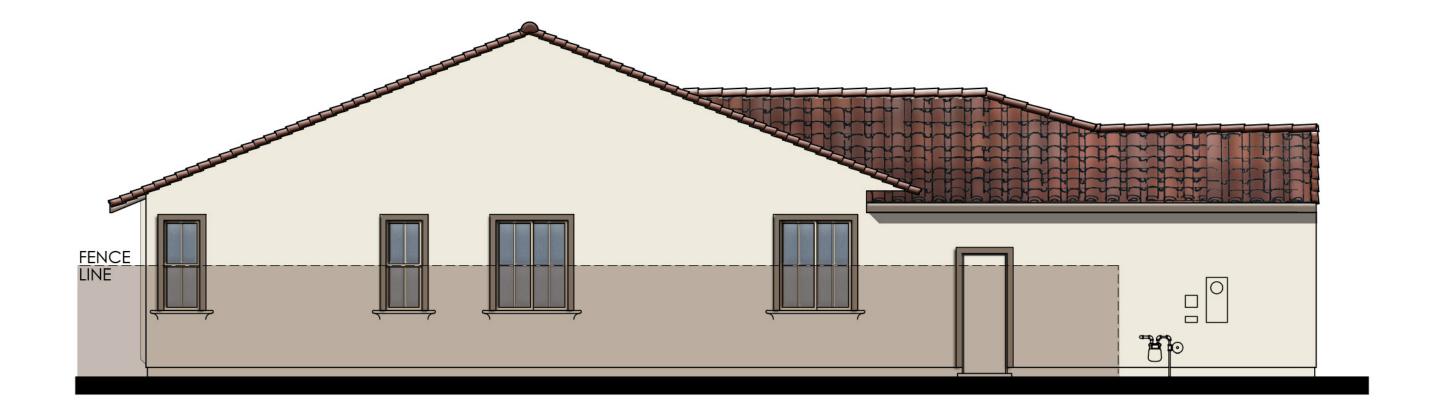

A-2 #18035 10/24/18 PLANNING + ARCHITECTURE

MEDITERRANEAN REVIVAL "A"

PLAN 1950 - FRONT ELEVATIONS

PRAIRIE "C"

MONTEREY "B"

 $\odot$  2018 Kevin L. Crook Architect, Inc.

Refer to landscape drawings for wall, tree, and shrub locations

Refer to landscape drawings for wall, tree, and shrub locations

FRONT

REAR

COLOR SCHEME 4 PLAN 1,950 Monterey "B" elevation

CITRUS TRAILS Loma Linda, California

right

LEFT

COMMUNITY 1

A-5 Kevin L. Crook #18035 Architect 10/24/18 PLANNING + ARCHITECTURE

color scheme 4 PLAN 1,950 MONTEREY "B" ENHANCED ELEVATION

> CITRUS TRAILS Loma Linda, California

right

 $\odot$  2018 Kevin L. Crook Architect, Inc.