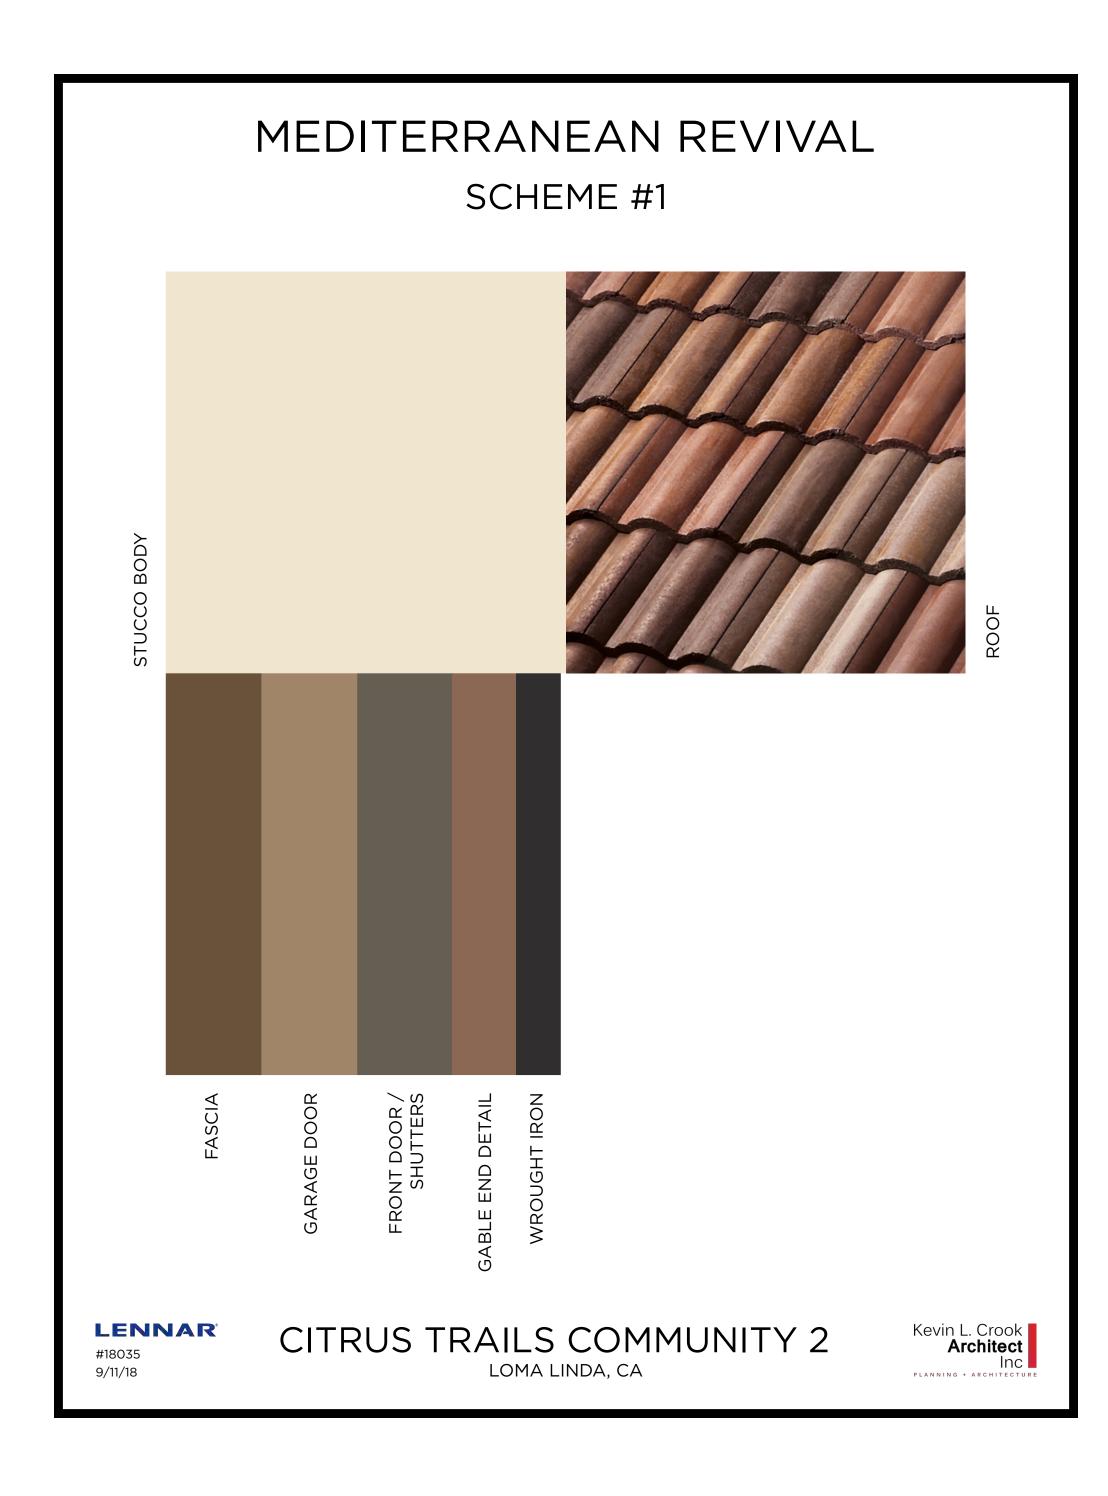

#### Site and Architectural Analysis

The single-family residential neighborhoods of Citrus Trails will feature a complementary mix of modern interpretations of the historical architectural styles typical of the Loma Linda community. As required by Chapter 17.82 "Historic Mission Overlay District", new development within the district "shall be preserved and enhance the Mission Road area and associated historical and cultural resources". The proposed development will be designed using historical architectural styles from the list supplied in Chapter 17.82. The applicant is incorporating the following 5 permitted architectural styles: Monterey, Italianate, Mediterranean Revival, Prairie, and Craftsman. Additionally, out of the 5 styles, there will be a minimum of 3 colors per style and 8 different floor plans. See Attachment B, Project Plans.

Architectural features found on the homes will include brick siding, shutters, stone ledges, fascia lap siding, stucco paint, gable end detail, wrought iron, corbels, large window trim, etc. More architectural details and enhancements can be found within the project plans for each style. See Attachment B, Project Plans.