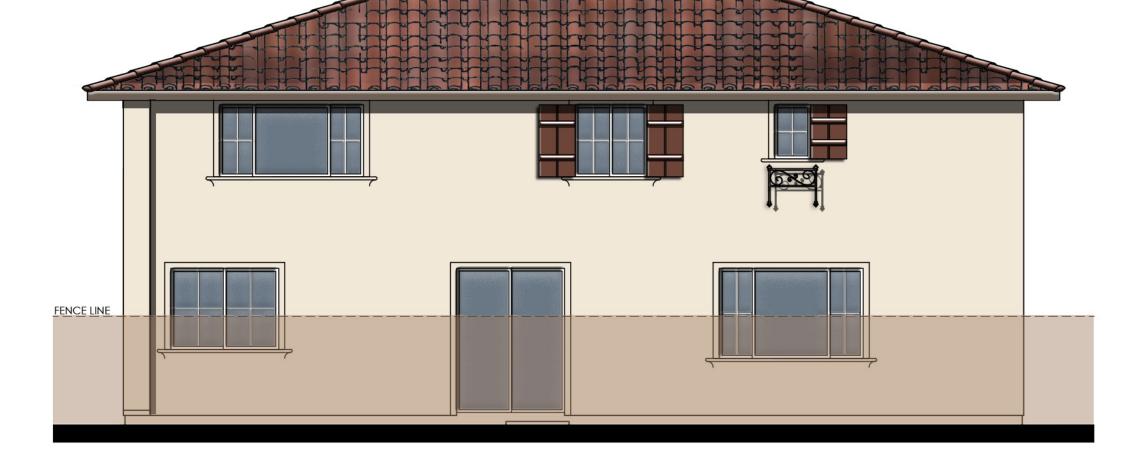

#### Site and Architectural Analysis

The single-family residential neighborhoods of Citrus Trails will feature a complementary mix of modern interpretations of the historical architectural styles typical of the Loma Linda community. As required by Chapter 17.82 "Historic Mission Overlay District", new development within the district "shall be preserved and enhance the Mission Road area and associated historical and cultural resources". The proposed development will be designed using historical architectural styles from the list supplied in Chapter 17.82. The applicant is incorporating the following 5 permitted architectural styles: Monterey, Italianate, Mediterranean Revival, Prairie, and Craftsman. Additionally, out of the 5 styles, there will be a minimum of 3 colors per style and 8 different floor plans. See Attachment B, Project Plans.

Architectural features found on the homes will include brick siding, shutters, stone ledges, fascia lap siding, stucco paint, gable end detail, wrought iron, corbels, large window trim, etc. More architectural details and enhancements can be found within the project plans for each style. See Attachment B, Project Plans.