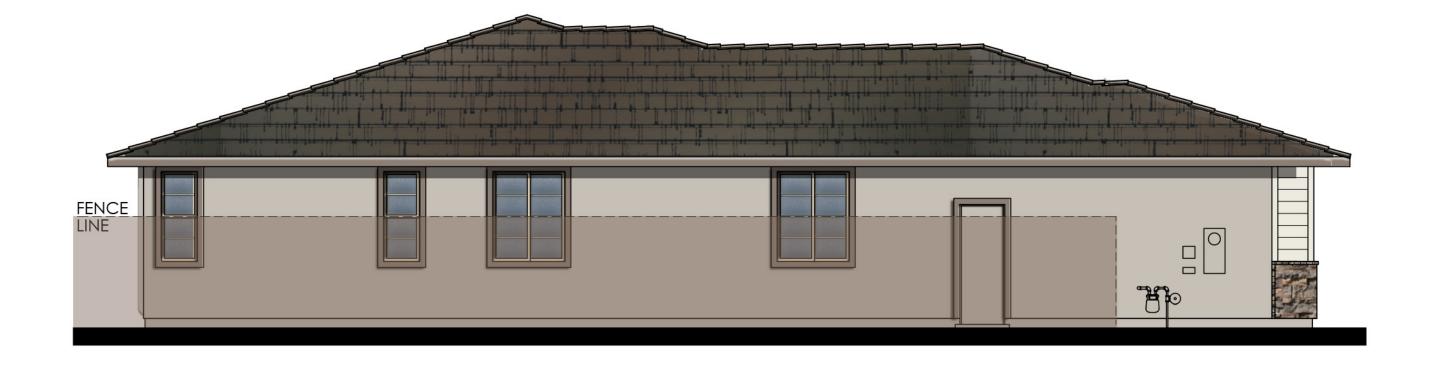

Architectural features found on the homes will include brick siding, shutters, stone ledges, fascia lap siding, stucco paint, gable end detail, wrought iron, corbels, large window trim, etc. More architectural details and enhancements can be found within the project plans for each style. See Attachment B, Project Plans.

ITALIANATE 8CR (PLAN 4122) Lot 217

PRAIRIE 2CR (PLAN 2094) Lot 216

MODEL STREET SCENE LOT 214 - 220

MEDITERRANEAN REVIVAL 3A (PLAN 2287) Lot 215

MONTEREY 4BR (PLAN 2434) Lot 214

PLAN 1,950

CITRUS TRAILS LOMA LINDA, CALIFORNIA