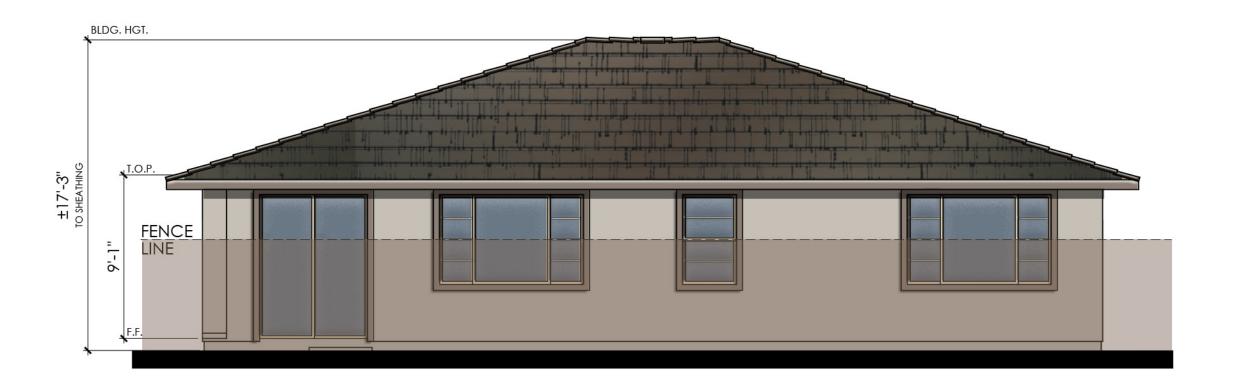

#### Site and Architectural Analysis

The single-family residential neighborhoods of Citrus Trails will feature a complementary mix of modern interpretations of the historical architectural styles typical of the Loma Linda community. As required by Chapter 17.82 "Historic Mission Overlay District", new development within the district "shall be preserved and enhance the Mission Road area and associated historical and cultural resources". The proposed development will be designed using historical architectural styles from the list supplied in Chapter 17.82. The applicant is incorporating the following 5 permitted architectural styles: Monterey, Italianate, Mediterranean Revival, Prairie, and Craftsman. Additionally, out of the 5 styles, there will be a minimum of 3 colors per style and 8 different floor plans. See Attachment B, Project Plans.

Architectural features found on the homes will include brick siding, shutters, stone ledges, fascia lap siding, stucco paint, gable end detail, wrought iron, corbels, large window trim, etc. More architectural details and enhancements can be found within the project plans for each style. See Attachment B, Project Plans.