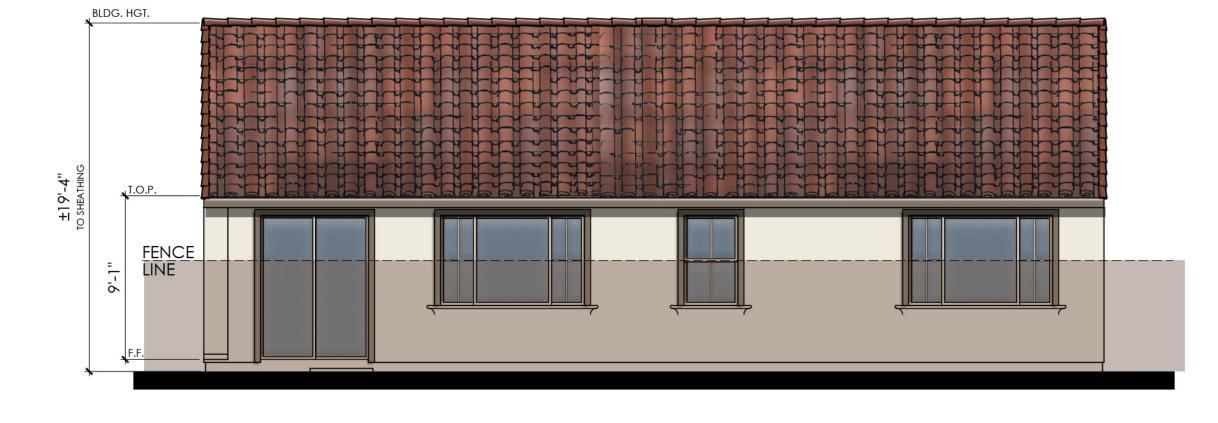

FLOOR PLAN

PRAIRIE

| AREA TABULATION                                        |                                                       |
|--------------------------------------------------------|-------------------------------------------------------|
| CONDITIONED SPACE                                      |                                                       |
| FLOOR AREA                                             | 1,950 SQ. FT.                                         |
| TOTAL DWELLING                                         | 1,950 SQ. FT.                                         |
| UNCONDITIONED SPACE                                    |                                                       |
| GARAGE<br>PORCH "A"<br>PORCH "B"<br>PORCH "C"          | 624 SQ. FT.<br>45 SQ. FT.<br>27 SQ. FT.<br>47 SQ. FT. |
| $\begin{array}{ c c c c c c c c c c c c c c c c c c c$ | 12                                                    |

A-2 #18035 10/24/18 PLANNING + ARCHITECTURE

MEDITERRANEAN REVIVAL "A"

PLAN 1950 - FRONT ELEVATIONS

PRAIRIE "C"

MONTEREY "B"

 $\odot$  2018 Kevin L. Crook Architect, Inc.

Refer to landscape drawings for wall, tree, and shrub locations