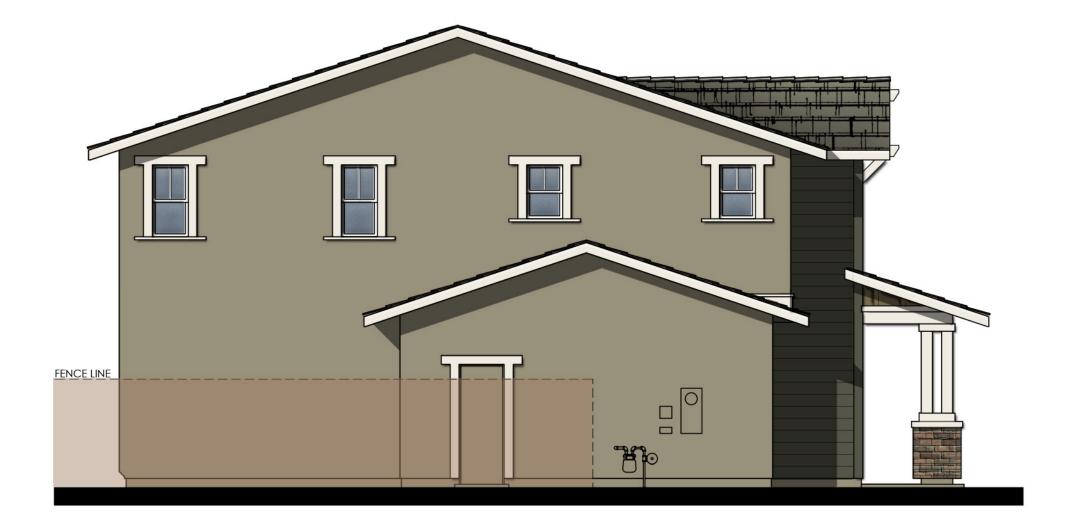

#### Site and Architectural Analysis

The single-family residential neighborhoods of Citrus Trails will feature a complementary mix of modern interpretations of the historical architectural styles typical of the Loma Linda community. As required by Chapter 17.82 "Historic Mission Overlay District", new development within the district "shall be preserved and enhance the Mission Road area and associated historical and cultural resources". The proposed development will be designed using historical architectural styles from the list supplied in Chapter 17.82. The applicant is incorporating the following 5 permitted architectural styles: Monterey, Italianate, Mediterranean Revival, Prairie, and Craftsman. Additionally, out of the 5 styles, there will be a minimum of 3 colors per style and 8 different floor plans. See Attachment B, Project Plans.

Architectural features found on the homes will include brick siding, shutters, stone ledges, fascia lap siding, stucco paint, gable end detail, wrought iron, corbels, large window trim, etc. More architectural details and enhancements can be found within the project plans for each style. See Attachment B, Project Plans.