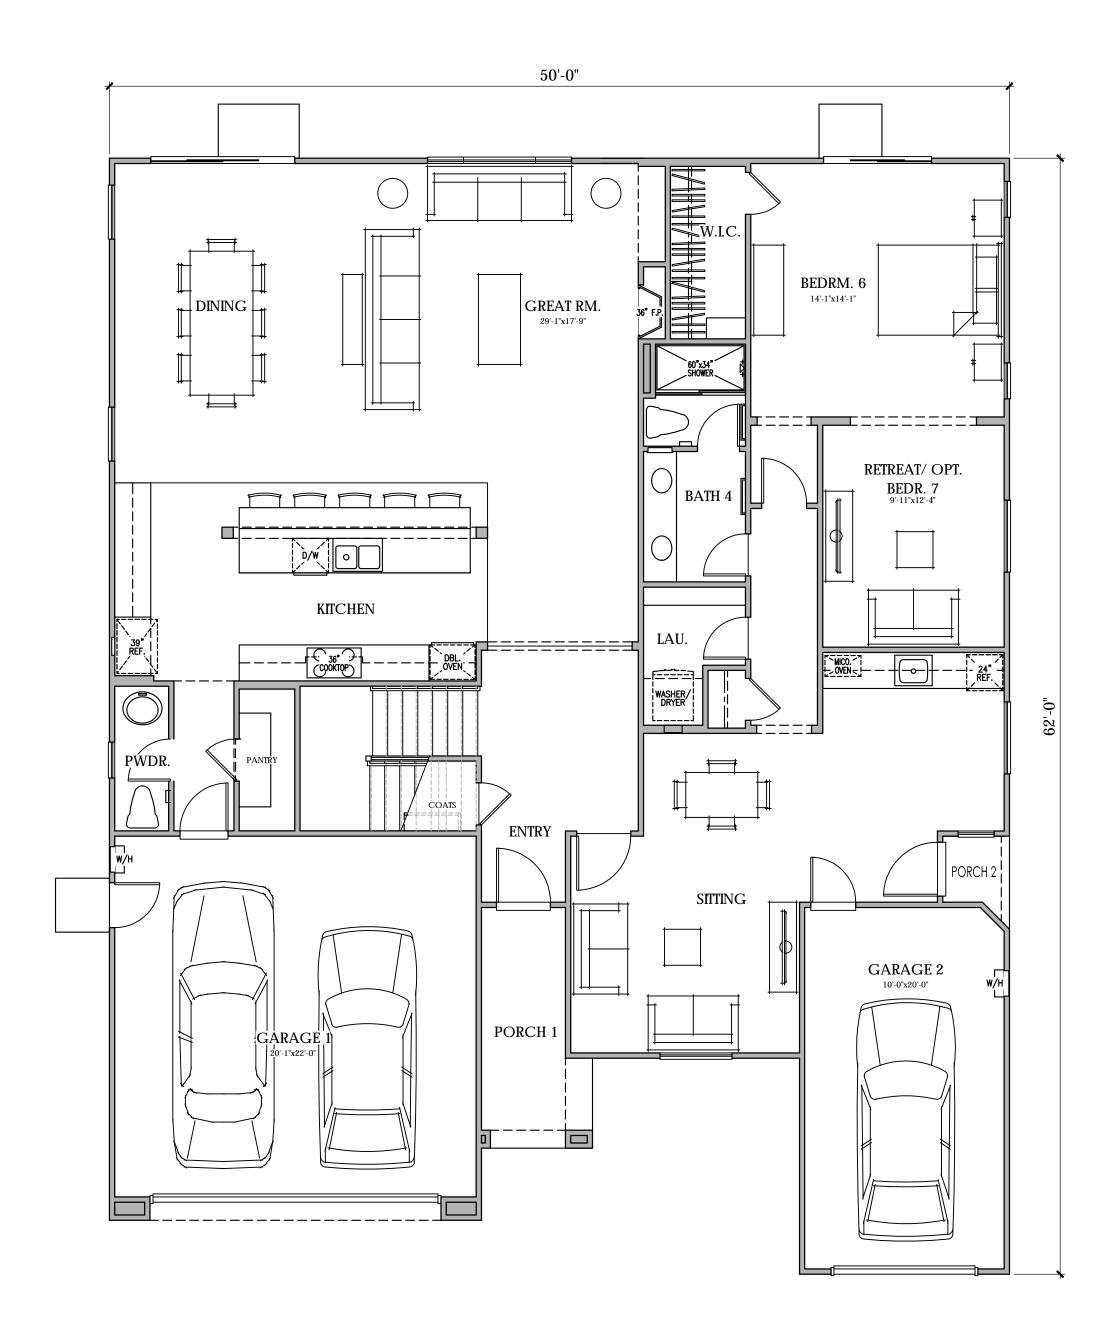

#### Site and Architectural Analysis

The single-family residential neighborhoods of Citrus Trails will feature a complementary mix of modern interpretations of the historical architectural styles typical of the Loma Linda community. As required by Chapter 17.82 "Historic Mission Overlay District", new development within the district "shall be preserved and enhance the Mission Road area and associated historical and cultural resources". The proposed development will be designed using historical architectural styles from the list supplied in Chapter 17.82. The applicant is incorporating the following 5 permitted architectural styles: Monterey, Italianate, Mediterranean Revival, Prairie, and Craftsman. Additionally, out of the 5 styles, there will be a minimum of 3 colors per style and 8 different floor plans. See Attachment B, Project Plans.