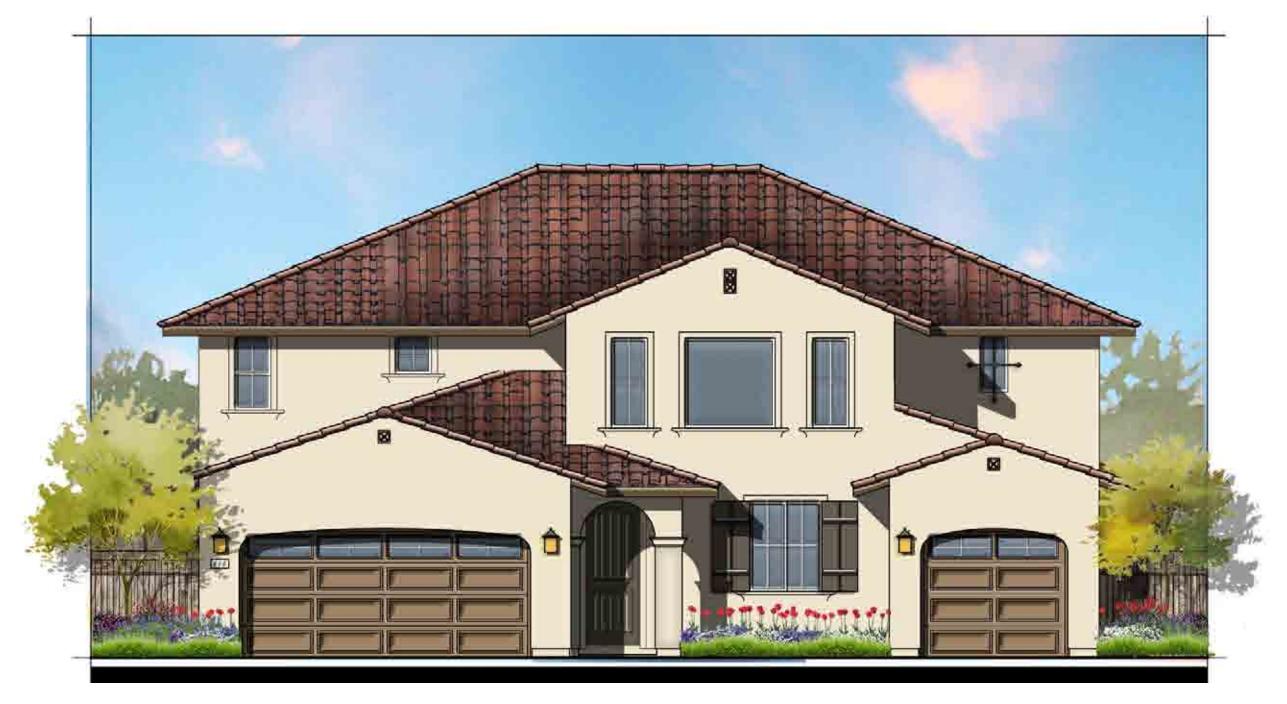

#### Site and Architectural Analysis

The single-family residential neighborhoods of Citrus Trails will feature a complementary mix of modern interpretations of the historical architectural styles typical of the Loma Linda community. As required by Chapter 17.82 "Historic Mission Overlay District", new development within the district "shall be preserved and enhance the Mission Road area and associated historical and cultural resources". The proposed development will be designed using historical architectural styles from the list supplied in Chapter 17.82. The applicant is incorporating the following 5 permitted architectural styles: Monterey, Italianate, Mediterranean Revival, Prairie, and Craftsman. Additionally, out of the 5 styles, there will be a minimum of 3 colors per style and 8 different floor plans. See Attachment B, Project Plans.

The one-story homes will be separated from the two-story homes and located on different blocks. Lot sizes will range from 7,200 to 14,844 square feet, which comply with the minimum lot area requirements of the CTMP, LLMC, and Measure V. A minimum of 20 feet of side-setback between residences has been established across the community in order to provide more open space for the residents as well as access for the fire department. To avoid the "wall" effect, the homes will have staggered setbacks on all sides. The project density of 2.44 dwelling units per acre is less than the maximum density of 4 units per acre allowed by the Master Plan, LLMC, and the General Plan Land Use designation of "Low Density Residential" within Special Planning Area "D".

Architectural features found on the homes will include brick siding, shutters, stone ledges, fascia lap siding, stucco paint, gable end detail, wrought iron, corbels, large window trim, etc. More architectural details and enhancements can be found within the project plans for each style. See Attachment B, Project Plans.