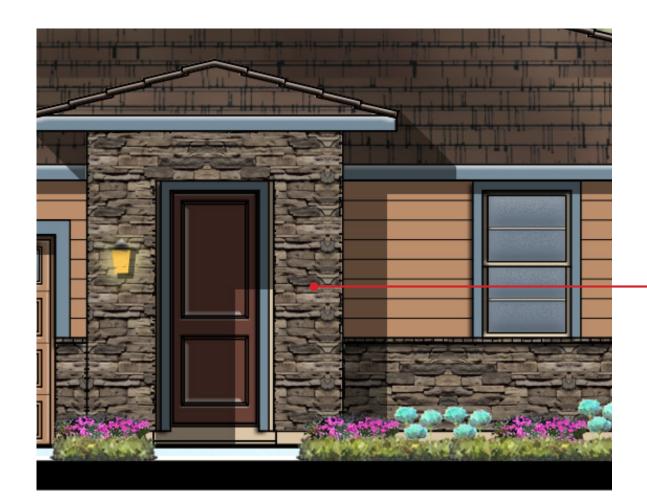

#### Site and Architectural Analysis

The single-family residential neighborhoods of Citrus Trails will feature a complementary mix of modern interpretations of the historical architectural styles typical of the Loma Linda community. As required by Chapter 17.82 "Historic Mission Overlay District", new development within the district "shall be preserved and enhance the Mission Road area and associated historical and cultural resources". The proposed development will be designed using historical architectural styles from the list supplied in Chapter 17.82. The applicant is incorporating the following 5 permitted architectural styles: Monterey, Italianate, Mediterranean Revival, Prairie, and Craftsman. Additionally, out of the 5 styles, there will be a minimum of 3 colors per style and 8 different floor plans. See Attachment B, Project Plans.

Architectural features found on the homes will include brick siding, shutters, stone ledges, fascia lap siding, stucco paint, gable end detail, wrought iron, corbels, large window trim, etc. More architectural details and enhancements can be found within the project plans for each style. See Attachment B, Project Plans.