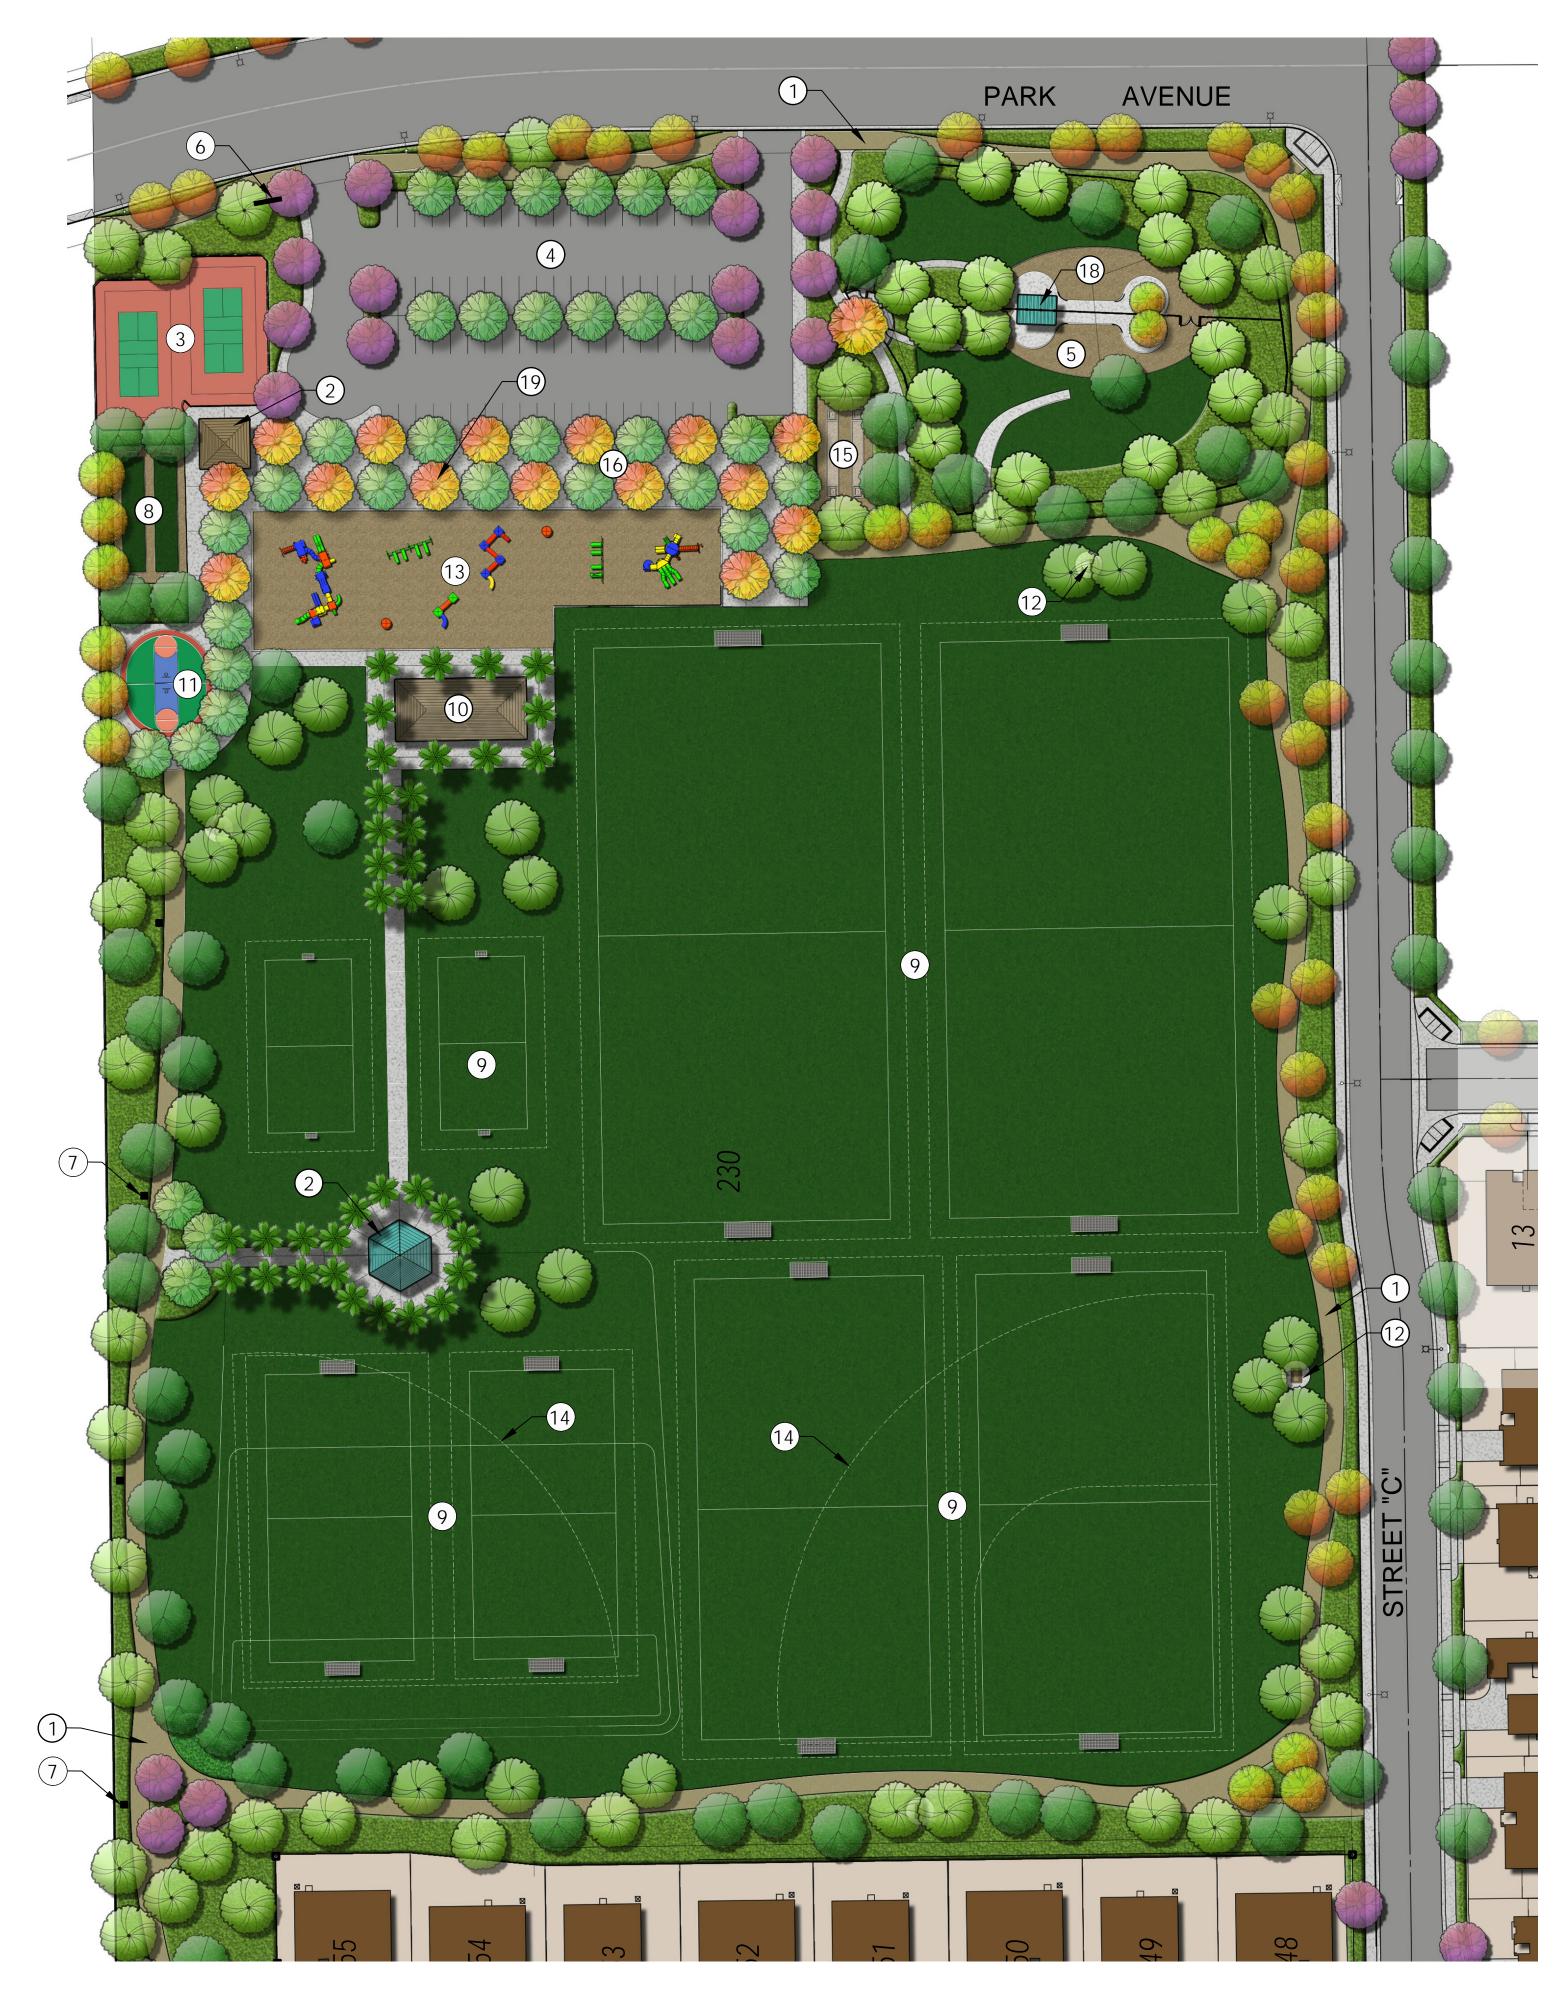

The North Park, located on the south side of Park Avenue in Planning Area 6, will be approximately 13.9 acres and will provide recreational opportunities for residents of Citrus Trails and the greater Loma Linda community. North Park will include recreational amenities such as play courts and a children's playground (tot lot), a dog park, youth soccer fields, and a trail system that will provide for recreation and create a community focal point.