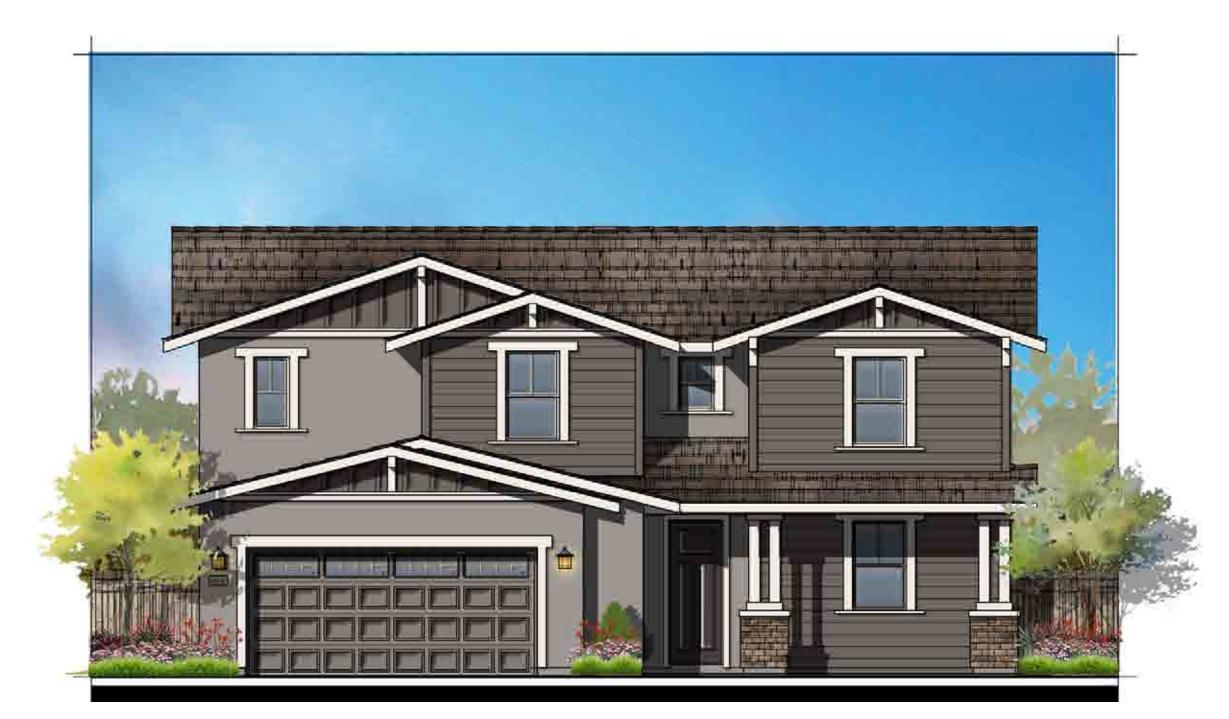

#### Site and Architectural Analysis

The single-family residential neighborhoods of Citrus Trails will feature a complementary mix of modern interpretations of the historical architectural styles typical of the Loma Linda community. As required by Chapter 17.82 "Historic Mission Overlay District", new development within the district "shall be preserved and enhance the Mission Road area and associated historical and cultural resources". The proposed development will be designed using historical architectural styles from the list supplied in Chapter 17.82. The applicant is incorporating the following 5 permitted architectural styles: Monterey, Italianate, Mediterranean Revival, Prairie, and Craftsman. Additionally, out of the 5 styles, there will be a minimum of 3 colors per style and 8 different floor plans. See Attachment B, Project Plans.

Architectural features found on the homes will include brick siding, shutters, stone ledges, fascia lap siding, stucco paint, gable end detail, wrought iron, corbels, large window trim, etc. More architectural details and enhancements can be found within the project plans for each style. See Attachment B, Project Plans.