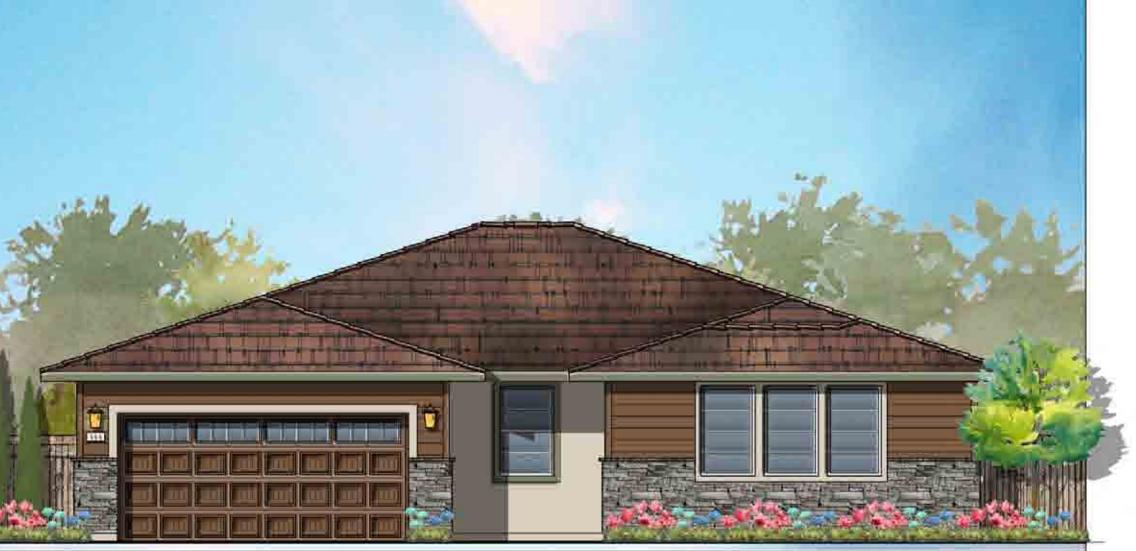

#### Site and Architectural Analysis

The single-family residential neighborhoods of Citrus Trails will feature a complementary mix of modern interpretations of the historical architectural styles typical of the Loma Linda community. As required by Chapter 17.82 "Historic Mission Overlay District", new development within the district "shall be preserved and enhance the Mission Road area and associated historical and cultural resources". The proposed development will be designed using historical architectural styles from the list supplied in Chapter 17.82. The applicant is incorporating the following 5 permitted architectural styles: Monterey, Italianate, Mediterranean Revival, Prairie, and Craftsman. Additionally, out of the 5 styles, there will be a minimum of 3 colors per style and 8 different floor plans. See Attachment B, Project Plans.

Architectural features found on the homes will include brick siding, shutters, stone ledges, fascia lap siding, stucco paint, gable end detail, wrought iron, corbels, large window trim, etc. More architectural details and enhancements can be found within the project plans for each style. See Attachment B, Project Plans.

# COMMUNITY 2

LENNAR

| A-30 | PLAN 2614 - FLOOR PLANS                                  |
|------|----------------------------------------------------------|
| A-31 | PLAN 2614 - FRONT ELEVATIONS                             |
| A-32 | PLAN 2614 - MEDITERRANEAN REVIVAL "A" ELEVATION          |
| A-33 | PLAN 2614 - MEDITERRANEAN REVIVAL "A" ELEVATION ENHANCED |
| A-34 | PLAN 2614 - CRAFTSMAN "B" ELEVATION                      |
| A-35 | PLAN 2614 - CRAFTSMAN "B" ELEVATION ENHANCED             |
| A-36 | PLAN 2614 - ITALIANATE "C" ELEVATION                     |
| A-37 | PLAN 2614 - ITALIANATE "C" ELEVATION ENHANCED            |
| A-38 | PLAN 3105 - FLOOR PLANS                                  |
|      |                                                          |