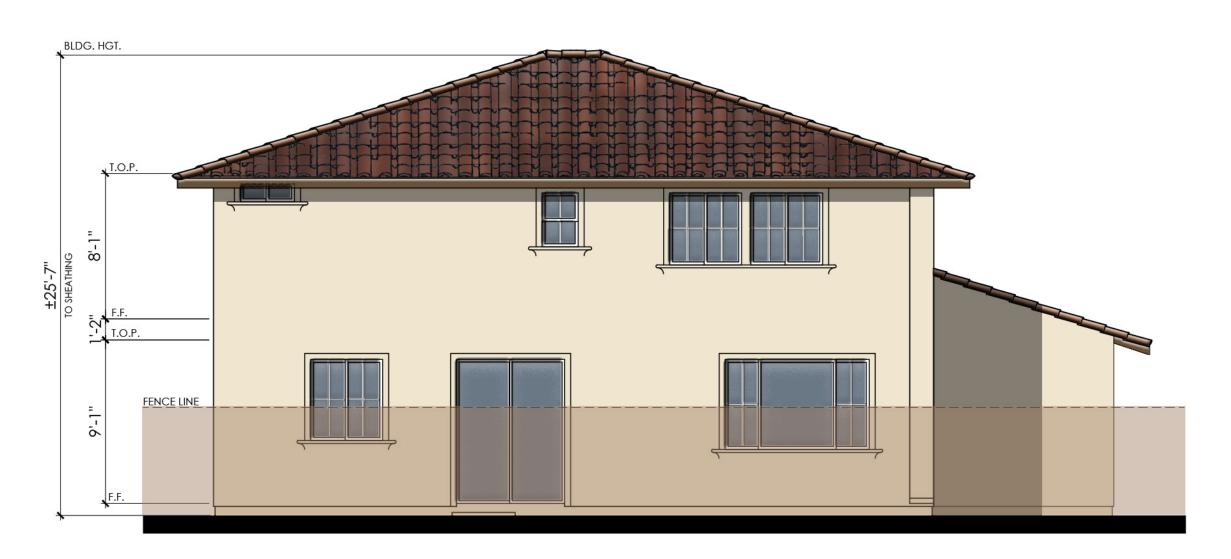

#### Site and Architectural Analysis

The single-family residential neighborhoods of Citrus Trails will feature a complementary mix of modern interpretations of the historical architectural styles typical of the Loma Linda community. As required by Chapter 17.82 "Historic Mission Overlay District", new development within the district "shall be preserved and enhance the Mission Road area and associated historical and cultural resources". The proposed development will be designed using historical architectural styles from the list supplied in Chapter 17.82. The applicant is incorporating the following 5 permitted architectural styles: Monterey, Italianate, Mediterranean Revival, Prairie, and Craftsman. Additionally, out of the 5 styles, there will be a minimum of 3 colors per style and 8 different floor plans. See Attachment B, Project Plans.

Architectural features found on the homes will include brick siding, shutters, stone ledges, fascia lap siding, stucco paint, gable end detail, wrought iron, corbels, large window trim, etc. More architectural details and enhancements can be found within the project plans for each style. See Attachment B, Project Plans.