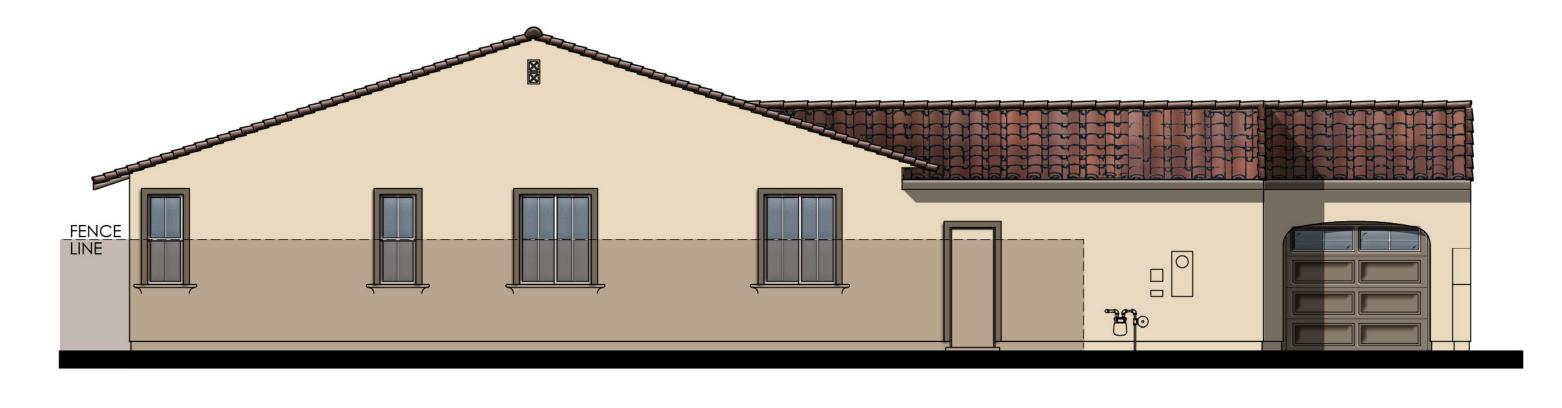

#### Site and Architectural Analysis

The single-family residential neighborhoods of Citrus Trails will feature a complementary mix of modern interpretations of the historical architectural styles typical of the Loma Linda community. As required by Chapter 17.82 "Historic Mission Overlay District", new development within the district "shall be preserved and enhance the Mission Road area and associated historical and cultural resources". The proposed development will be designed using historical architectural styles from the list supplied in Chapter 17.82. The applicant is incorporating the following 5 permitted architectural styles: Monterey, Italianate, Mediterranean Revival, Prairie, and Craftsman. Additionally, out of the 5 styles, there will be a minimum of 3 colors per style and 8 different floor plans. See Attachment B, Project Plans.

Architectural features found on the homes will include brick siding, shutters, stone ledges, fascia lap siding, stucco paint, gable end detail, wrought iron, corbels, large window trim, etc. More architectural details and enhancements can be found within the project plans for each style. See Attachment B, Project Plans.