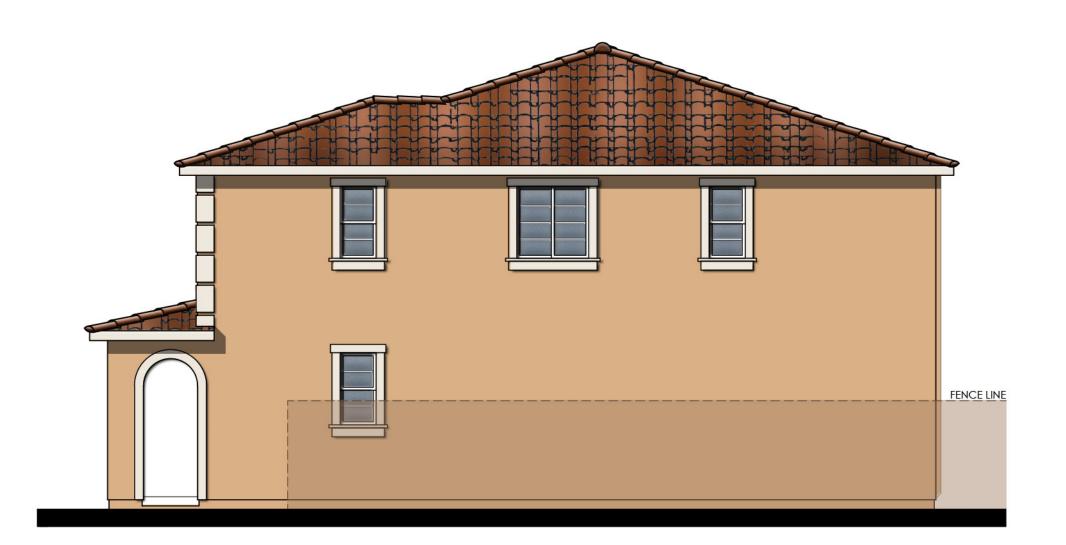

#### Site and Architectural Analysis

The single-family residential neighborhoods of Citrus Trails will feature a complementary mix of modern interpretations of the historical architectural styles typical of the Loma Linda community. As required by Chapter 17.82 "Historic Mission Overlay District", new development within the district "shall be preserved and enhance the Mission Road area and associated historical and cultural resources". The proposed development will be designed using historical architectural styles from the list supplied in Chapter 17.82. The applicant is incorporating the following 5 permitted architectural styles: Monterey, Italianate, Mediterranean Revival, Prairie, and Craftsman. Additionally, out of the 5 styles, there will be a minimum of 3 colors per style and 8 different floor plans. See Attachment B, Project Plans.

Architectural features found on the homes will include brick siding, shutters, stone ledges, fascia lap siding, stucco paint, gable end detail, wrought iron, corbels, large window trim, etc. More architectural details and enhancements can be found within the project plans for each style. See Attachment B, Project Plans.