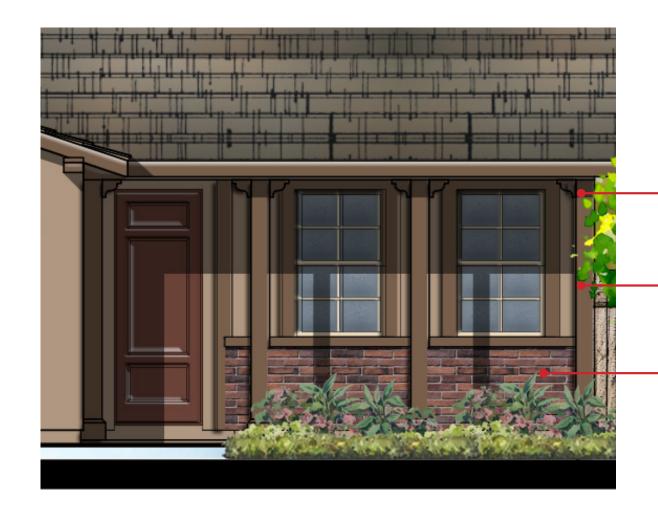

#### Site and Architectural Analysis

The single-family residential neighborhoods of Citrus Trails will feature a complementary mix of modern interpretations of the historical architectural styles typical of the Loma Linda community. As required by Chapter 17.82 "Historic Mission Overlay District", new development within the district "shall be preserved and enhance the Mission Road area and associated historical and cultural resources". The proposed development will be designed using historical architectural styles from the list supplied in Chapter 17.82. The applicant is incorporating the following 5 permitted architectural styles: Monterey, Italianate, Mediterranean Revival, Prairie, and Craftsman. Additionally, out of the 5 styles, there will be a minimum of 3 colors per style and 8 different floor plans. See Attachment B, Project Plans.

Architectural features found on the homes will include brick siding, shutters, stone ledges, fascia lap siding, stucco paint, gable end detail, wrought iron, corbels, large window trim, etc. More architectural details and enhancements can be found within the project plans for each style. See Attachment B, Project Plans.