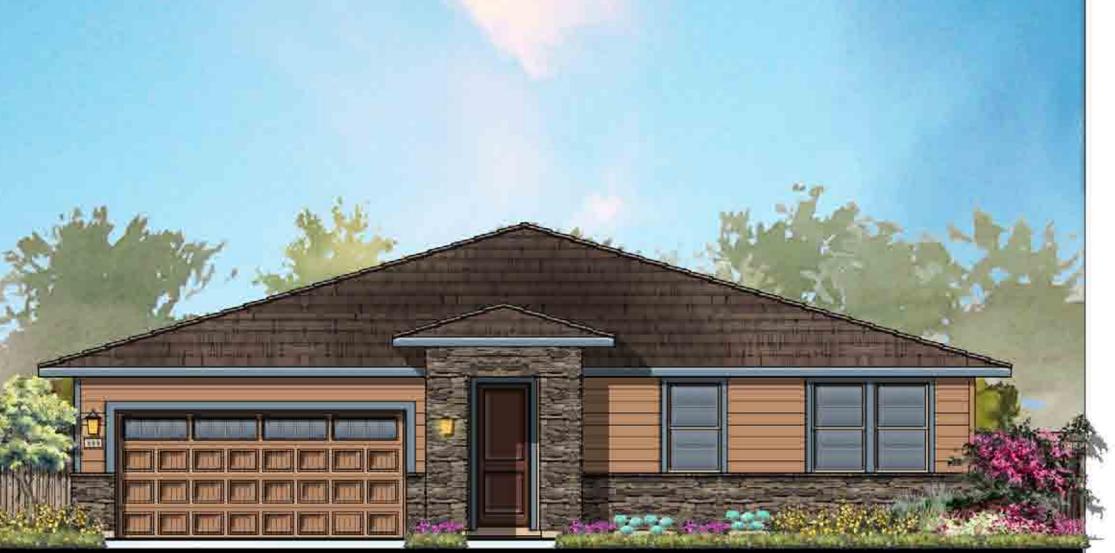

#### Site and Architectural Analysis

The single-family residential neighborhoods of Citrus Trails will feature a complementary mix of modern interpretations of the historical architectural styles typical of the Loma Linda community. As required by Chapter 17.82 "Historic Mission Overlay District", new development within the district "shall be preserved and enhance the Mission Road area and associated historical and cultural resources". The proposed development will be designed using historical architectural styles from the list supplied in Chapter 17.82. The applicant is incorporating the following 5 permitted architectural styles: Monterey, Italianate, Mediterranean Revival, Prairie, and Craftsman. Additionally, out of the 5 styles, there will be a minimum of 3 colors per style and 8 different floor plans. See Attachment B, Project Plans.

Architectural features found on the homes will include brick siding, shutters, stone ledges, fascia lap siding, stucco paint, gable end detail, wrought iron, corbels, large window trim, etc. More architectural details and enhancements can be found within the project plans for each style. See Attachment B, Project Plans.

# COMMUNITY 2

LENNAR

| A-30 | PLAN 2614 - FLOOR PLANS                                  |
|------|----------------------------------------------------------|
| A-31 | PLAN 2614 - FRONT ELEVATIONS                             |
| A-32 | PLAN 2614 - MEDITERRANEAN REVIVAL "A" ELEVATION          |
| A-33 | PLAN 2614 - MEDITERRANEAN REVIVAL "A" ELEVATION ENHANCED |
| A-34 | PLAN 2614 - CRAFTSMAN "B" ELEVATION                      |
| A-35 | PLAN 2614 - CRAFTSMAN "B" ELEVATION ENHANCED             |
| A-36 | PLAN 2614 - ITALIANATE "C" ELEVATION                     |
| A-37 | PLAN 2614 - ITALIANATE "C" ELEVATION ENHANCED            |
| A-38 | PLAN 3105 - FLOOR PLANS                                  |
|      |                                                          |