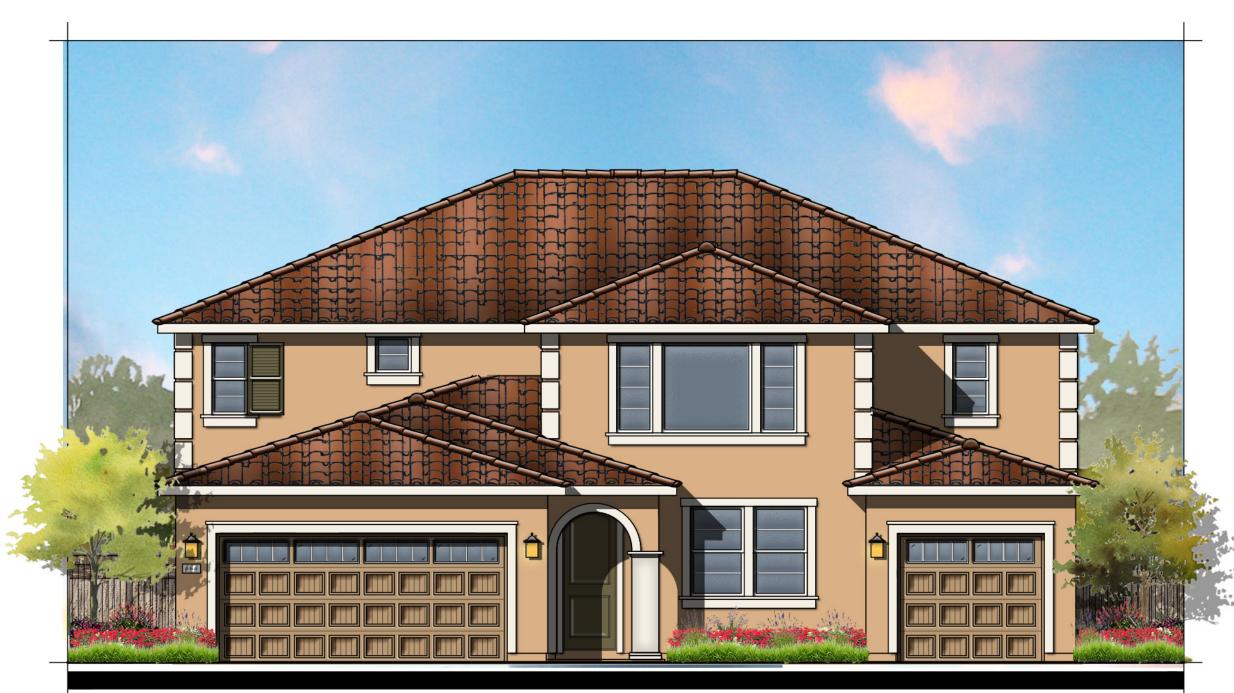

#### Site and Architectural Analysis

The single-family residential neighborhoods of Citrus Trails will feature a complementary mix of modern interpretations of the historical architectural styles typical of the Loma Linda community. As required by Chapter 17.82 "Historic Mission Overlay District", new development within the district "shall be preserved and enhance the Mission Road area and associated historical and cultural resources". The proposed development will be designed using historical architectural styles from the list supplied in Chapter 17.82. The applicant is incorporating the following 5 permitted architectural styles: Monterey, Italianate, Mediterranean Revival, Prairie, and Craftsman. Additionally, out of the 5 styles, there will be a minimum of 3 colors per style and 8 different floor plans. See Attachment B, Project Plans.

Architectural features found on the homes will include brick siding, shutters, stone ledges, fascia lap siding, stucco paint, gable end detail, wrought iron, corbels, large window trim, etc. More architectural details and enhancements can be found within the project plans for each style. See Attachment B, Project Plans.

ITALIANATE 8CR (PLAN 4122) Lot 217

PRAIRIE 2CR (PLAN 2094) Lot 216

MODEL STREET SCENE LOT 214 - 220

MEDITERRANEAN REVIVAL 3A (PLAN 2287) Lot 215

MONTEREY 4BR (PLAN 2434) Lot 214

PLAN 1,950

CITRUS TRAILS LOMA LINDA, CALIFORNIA