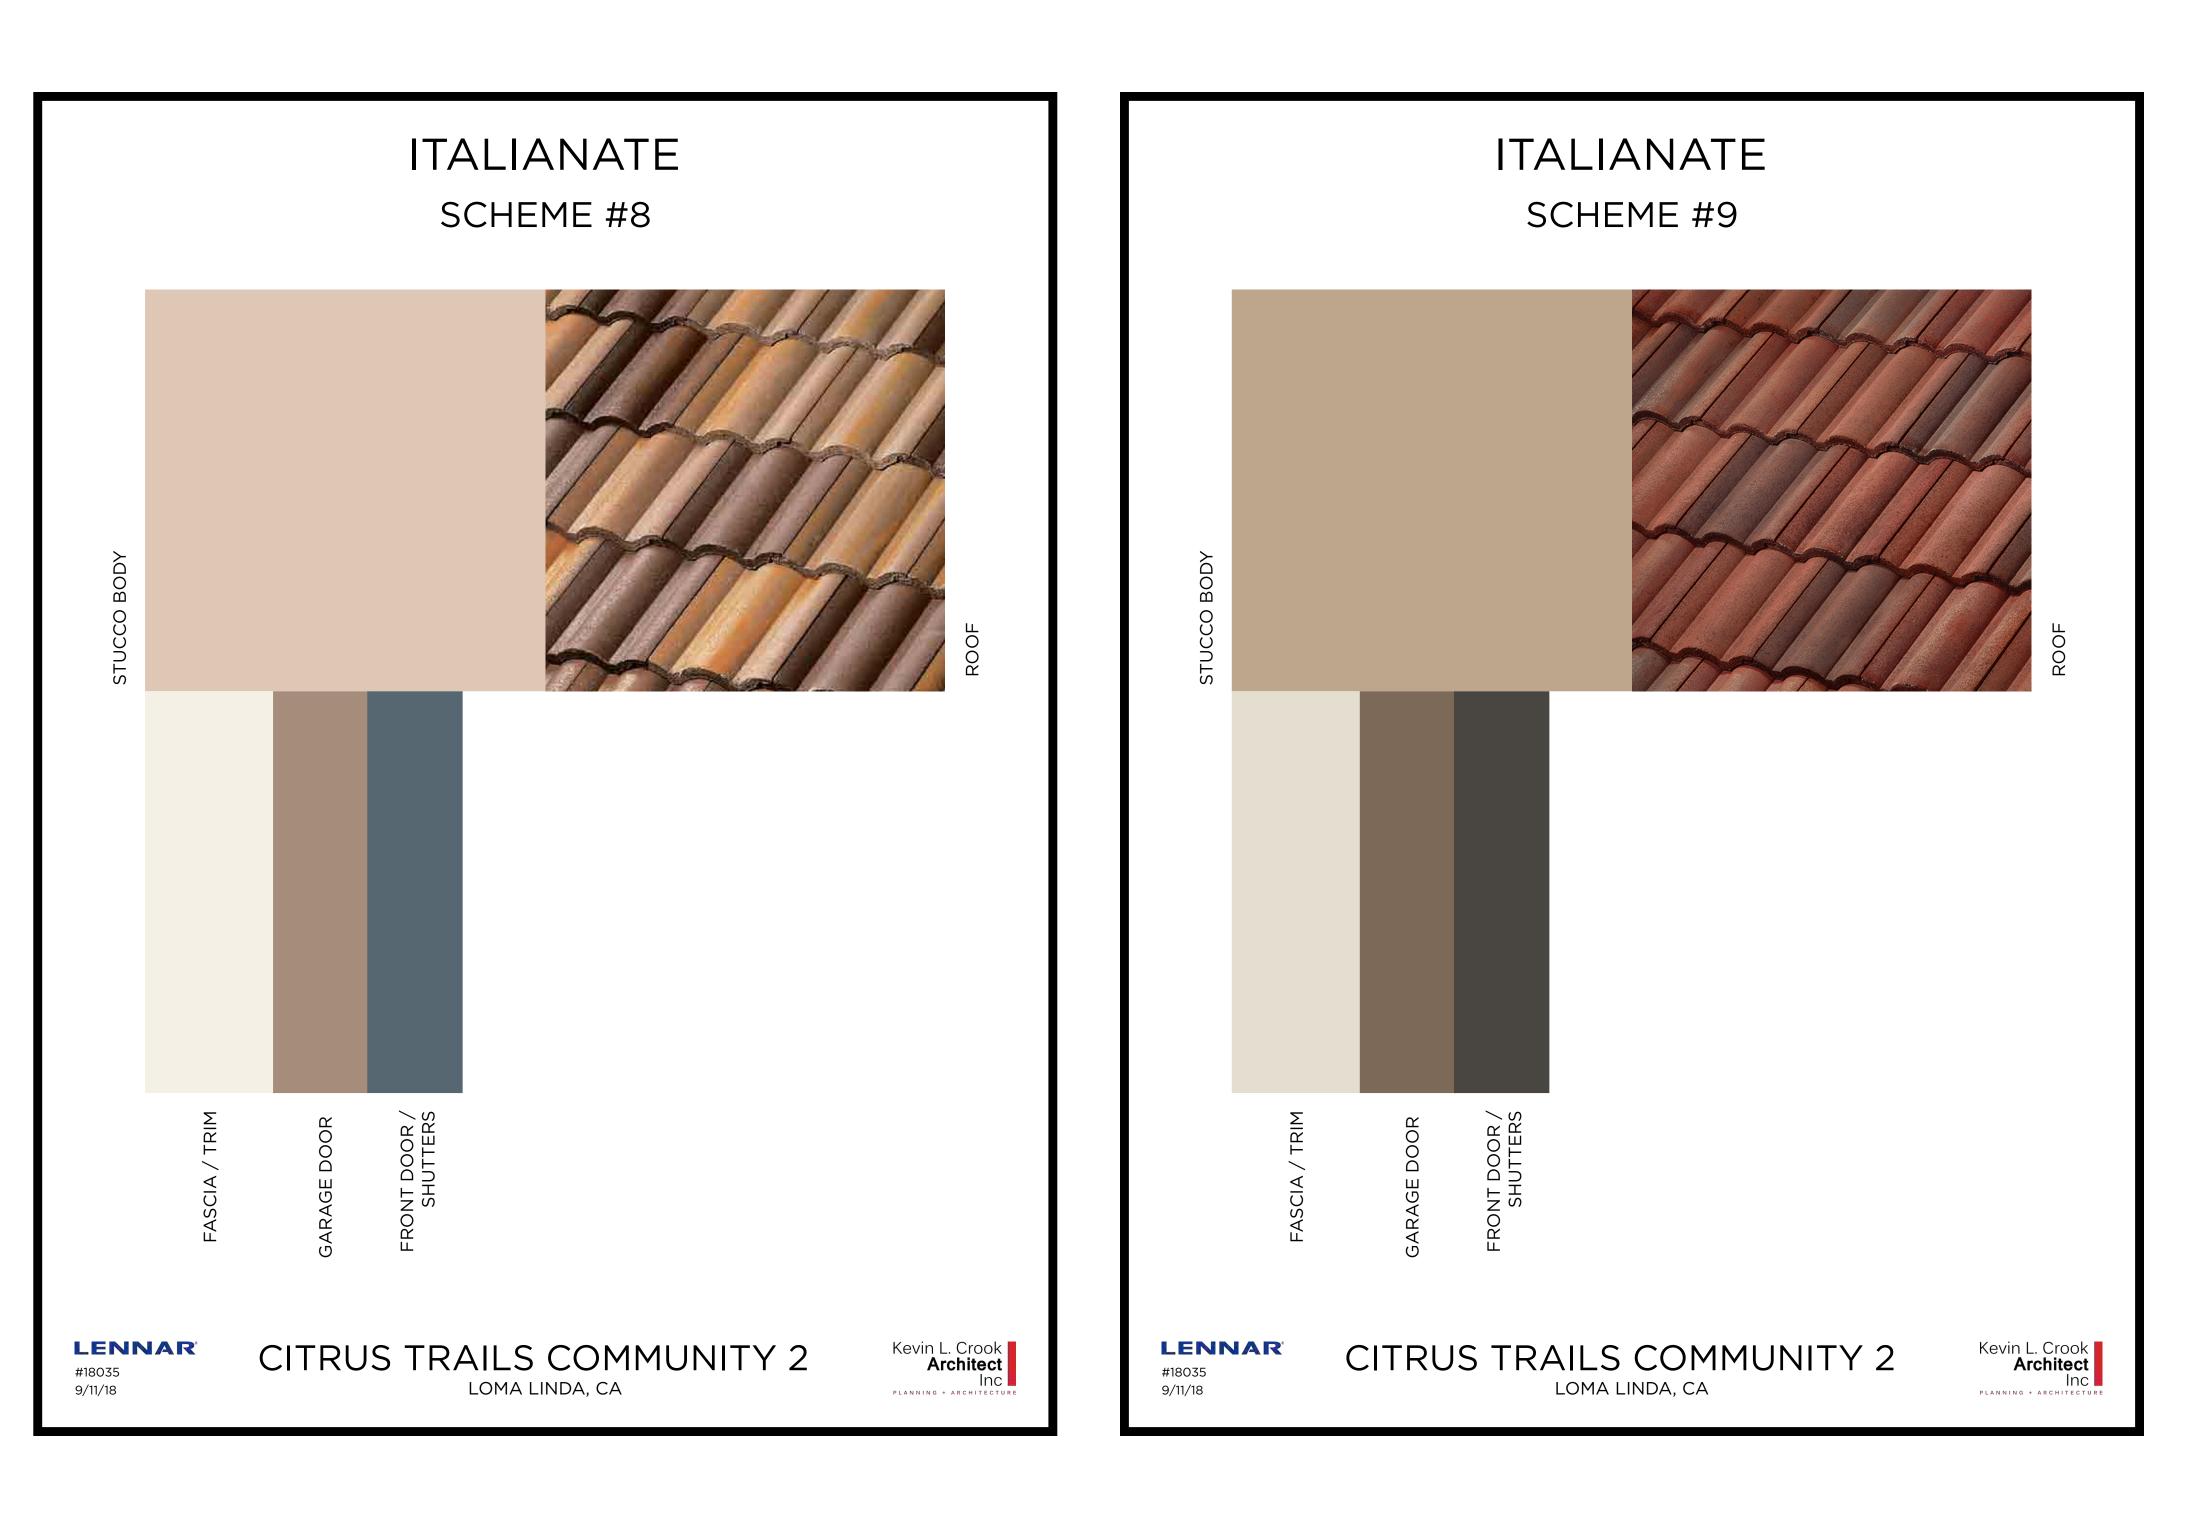

#### Site and Architectural Analysis

The single-family residential neighborhoods of Citrus Trails will feature a complementary mix of modern interpretations of the historical architectural styles typical of the Loma Linda community. As required by Chapter 17.82 "Historic Mission Overlay District", new development within the district "shall be preserved and enhance the Mission Road area and associated historical and cultural resources". The proposed development will be designed using historical architectural styles from the list supplied in Chapter 17.82. The applicant is incorporating the following 5 permitted architectural styles: Monterey, Italianate, Mediterranean Revival, Prairie, and Craftsman. Additionally, out of the 5 styles, there will be a minimum of 3 colors per style and 8 different floor plans. See Attachment B, Project Plans.

Architectural features found on the homes will include brick siding, shutters, stone ledges, fascia lap siding, stucco paint, gable end detail, wrought iron, corbels, large window trim, etc. More architectural details and enhancements can be found within the project plans for each style. See Attachment B, Project Plans.

CIVIL: CONTACT: JOHN BERKELEY BUSINESS: (909) 370-0911

OTTE-BERKELEY GROUPE, INC. 575 E. CARREON DRIVE COLTON, CA 92324

MEDITERRANEAN REVIVAL 6A (PLAN 3105) Lot 220

ITALIANATE 6CR (PLAN 3105) Lot 219

CRAFTSMAN 7B (PLAN 3423) Lot 218

ITALIANATE 8CR (PLAN 4122) Lot 217

PRAIRIE 2CR (PLAN 2094) Lot 216

MODEL STREET SCENE LOT 214 - 220

MEDITERRANEAN REVIVAL 3A (PLAN 2287) Lot 215

MONTEREY 4BR (PLAN 2434) Lot 214

PLAN 1,950

CITRUS TRAILS LOMA LINDA, CALIFORNIA