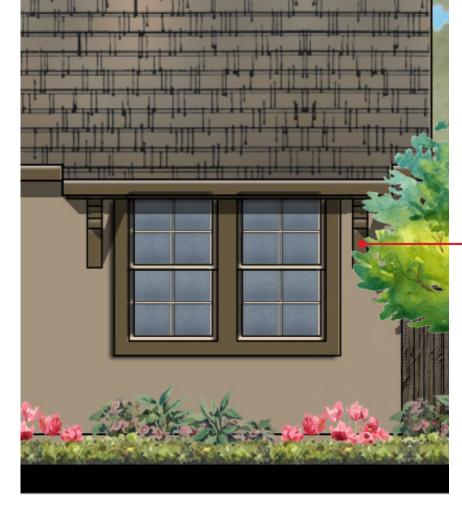

#### Site and Architectural Analysis

The single-family residential neighborhoods of Citrus Trails will feature a complementary mix of modern interpretations of the historical architectural styles typical of the Loma Linda community. As required by Chapter 17.82 "Historic Mission Overlay District", new development within the district "shall be preserved and enhance the Mission Road area and associated historical and cultural resources". The proposed development will be designed using historical architectural styles from the list supplied in Chapter 17.82. The applicant is incorporating the following 5 permitted architectural styles: Monterey, Italianate, Mediterranean Revival, Prairie, and Craftsman. Additionally, out of the 5 styles, there will be a minimum of 3 colors per style and 8 different floor plans. See Attachment B, Project Plans.

Architectural features found on the homes will include brick siding, shutters, stone ledges, fascia lap siding, stucco paint, gable end detail, wrought iron, corbels, large window trim, etc. More architectural details and enhancements can be found within the project plans for each style. See Attachment B, Project Plans.