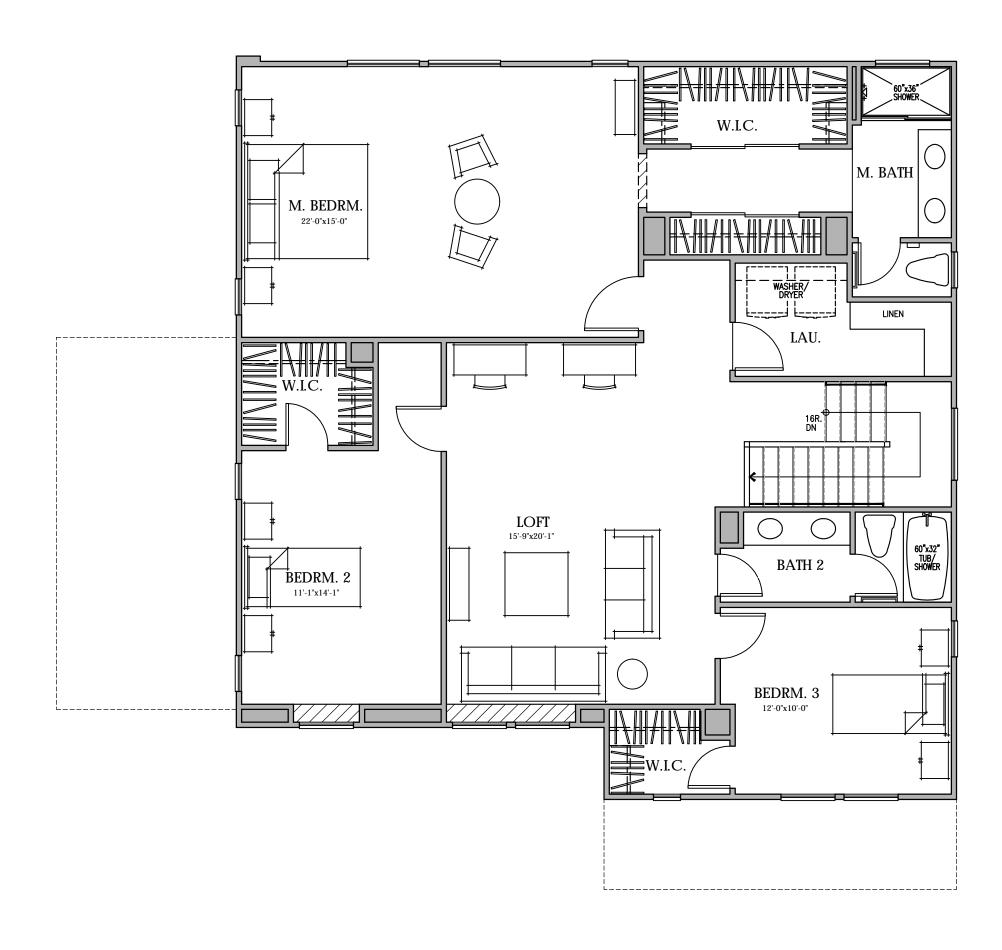

# PLAN 3,105 5 BEDROOM, 3 BATH, LOFT

CITRUS TRAILS LOMA LINDA, CALIFORNIA

#### FIRST FLOOR PLAN

PRAIRIE

#### AREA TABULATION

| CONDITIONED SPACE               | 2       |                              |
|---------------------------------|---------|------------------------------|
| FIRST FLOOR –<br>SECOND FLOOR – |         | 1386 SQ. FT.<br>1719 SQ. FT. |
| TOTAL DWELLING -                |         | 3105 SQ. FT.                 |
| UNCONDITIONED SPA               | ACE     |                              |
| PORCH –<br>GARAGE –             |         | 32 SQ. FT.<br>636 SQ. FT.    |
|                                 | 0 2 4 8 | 12                           |