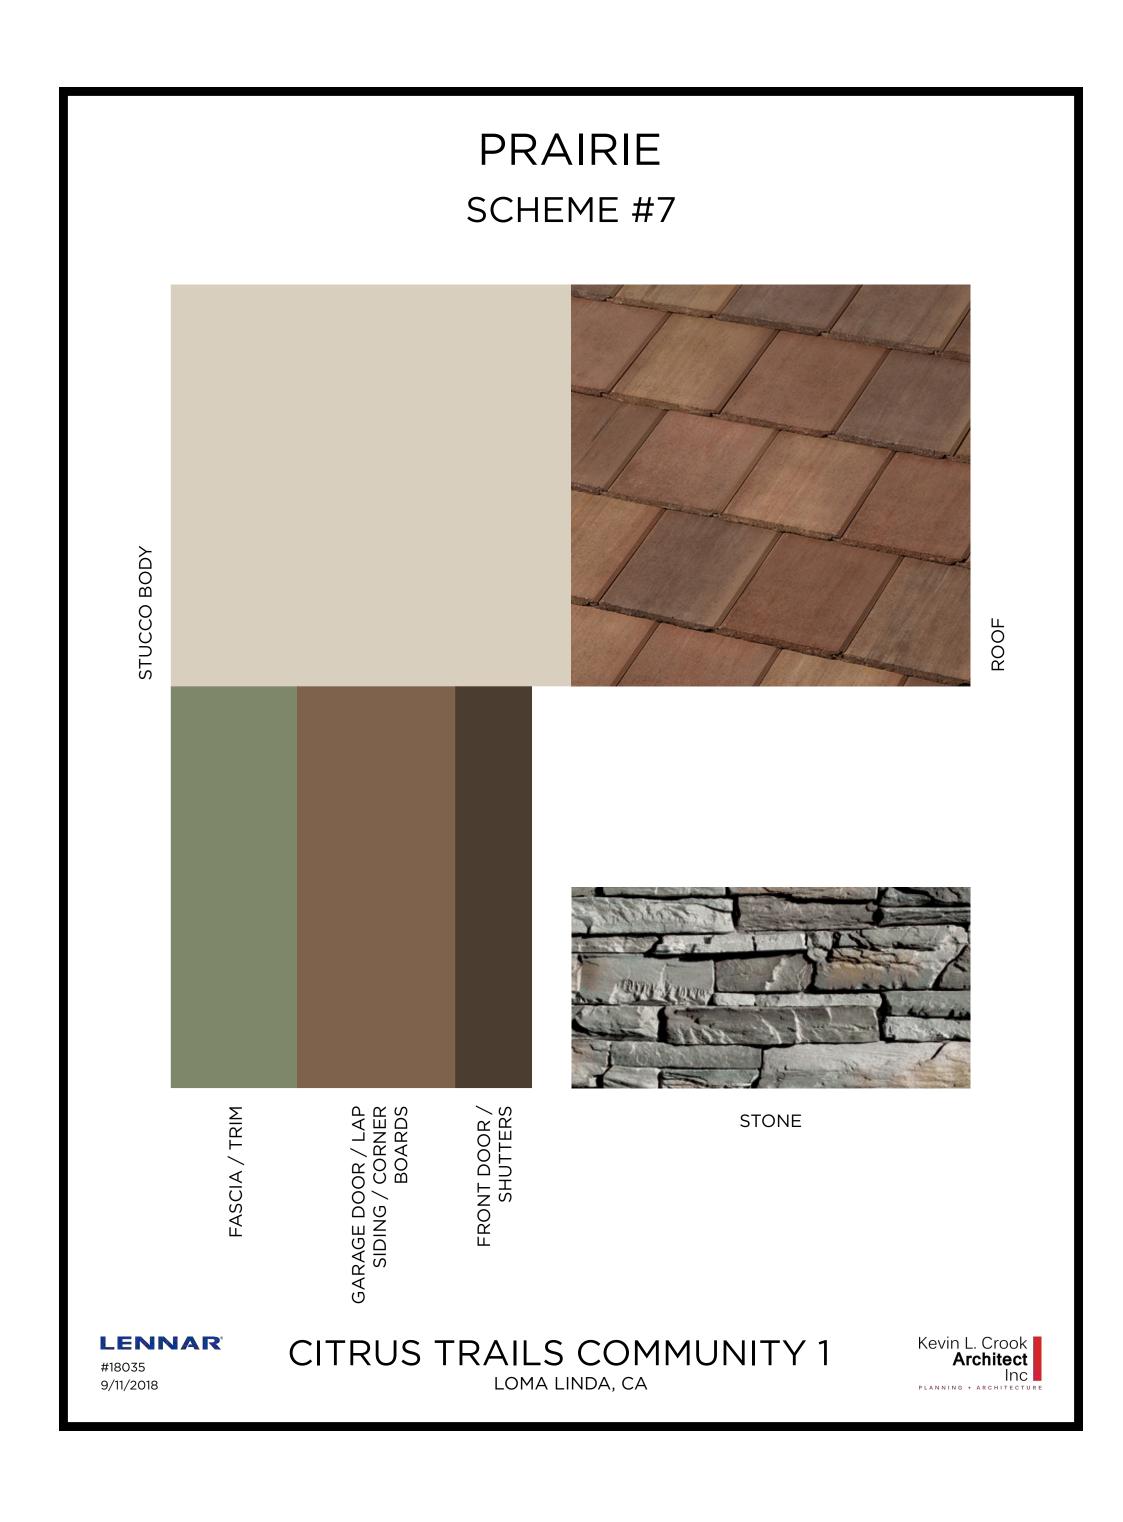

Refer to landscape drawings for wall, tree, and shrub locations

FRONT

REAR

COLOR SCHEME 7 PLAN 1,950 PRAIRIE "C" ELEVATION

CITRUS TRAILS Loma Linda, California

right

LEFT

PLAN 2,094 4 BEDROOM, 2 BATH, DEN, OPT. MASTER RETREAT

FRONT

REAR

COLOR SCHEME 8 PLAN 2,094 PRAIRIE "C" ELEVATION

> CITRUS TRAILS LOMA LINDA, CALIFORNIA

RIGHT

LEFT

A-12 **COMMUNITY 1** #18035 10/24/18 Kevin L. Crook **Architect** Inc PLANNING + ARCHITECTURE

| SCHEME 7                   | SCHEME 8              | SCHEME 9            |
|----------------------------|-----------------------|---------------------|
| 1523                       | 1554                  | 1608                |
| SW7541 GRECIAN IVORY       | SW7641 COLONNADE GRAY | SW7716 CROSSAINT    |
| SW6179                     | SW6074                | SW6242              |
| ARTICHOKE                  | SPALDING GRAY         | BRACING BLUE        |
| SW7523<br>BURNISHED BRANDY | SW7008<br>ALABASTER   | SW7718<br>OAK CREEK |
| SW9183                     | SW7510                | SW2837              |
| DARK CLOVE                 | CHATEAU BROWN         | AURORA BROWN        |
| 1FECY3182                  | 1FACS0330             | 1FACS3184           |
| GARNET BLEND               | APPALACHIAN BLEND     | RUSTIC BROWN BLD    |
| PROVO CANYON               | MONARCH               | TOBACCO BLEND       |
| ALMOND                     | ALMOND                | ALMOND              |
|                            |                       |                     |