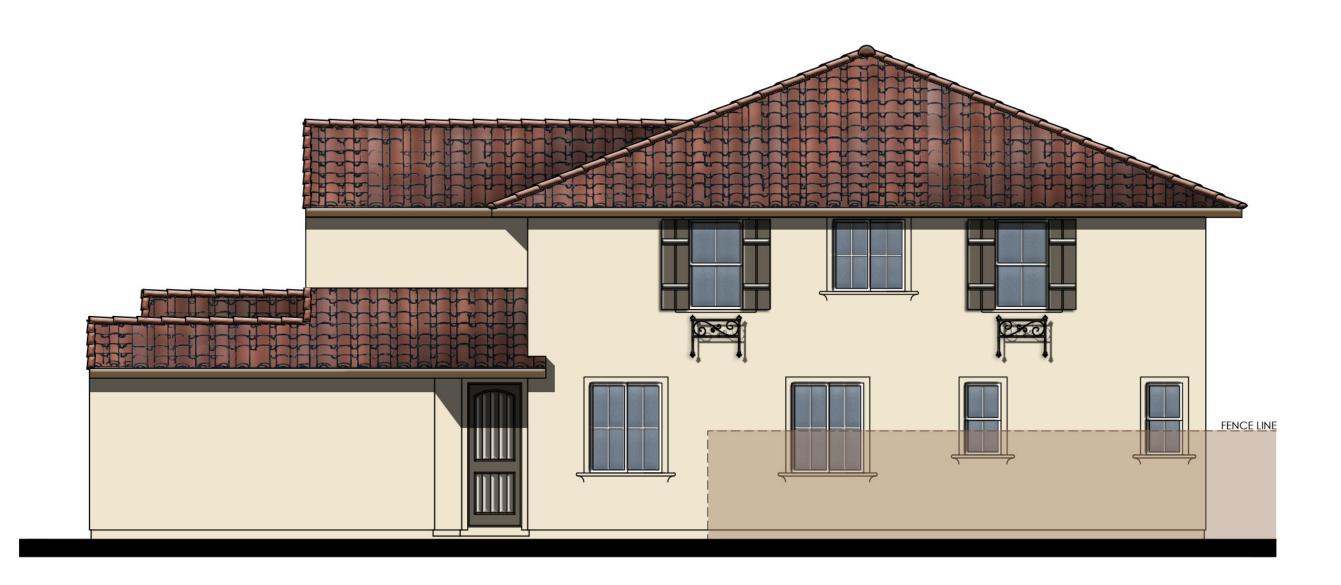

#### Site and Architectural Analysis

The single-family residential neighborhoods of Citrus Trails will feature a complementary mix of modern interpretations of the historical architectural styles typical of the Loma Linda community. As required by Chapter 17.82 "Historic Mission Overlay District", new development within the district "shall be preserved and enhance the Mission Road area and associated historical and cultural resources". The proposed development will be designed using historical architectural styles from the list supplied in Chapter 17.82. The applicant is incorporating the following 5 permitted architectural styles: Monterey, Italianate, Mediterranean Revival, Prairie, and Craftsman. Additionally, out of the 5 styles, there will be a minimum of 3 colors per style and 8 different floor plans. See Attachment B, Project Plans.

Architectural features found on the homes will include brick siding, shutters, stone ledges, fascia lap siding, stucco paint, gable end detail, wrought iron, corbels, large window trim, etc. More architectural details and enhancements can be found within the project plans for each style. See Attachment B, Project Plans.