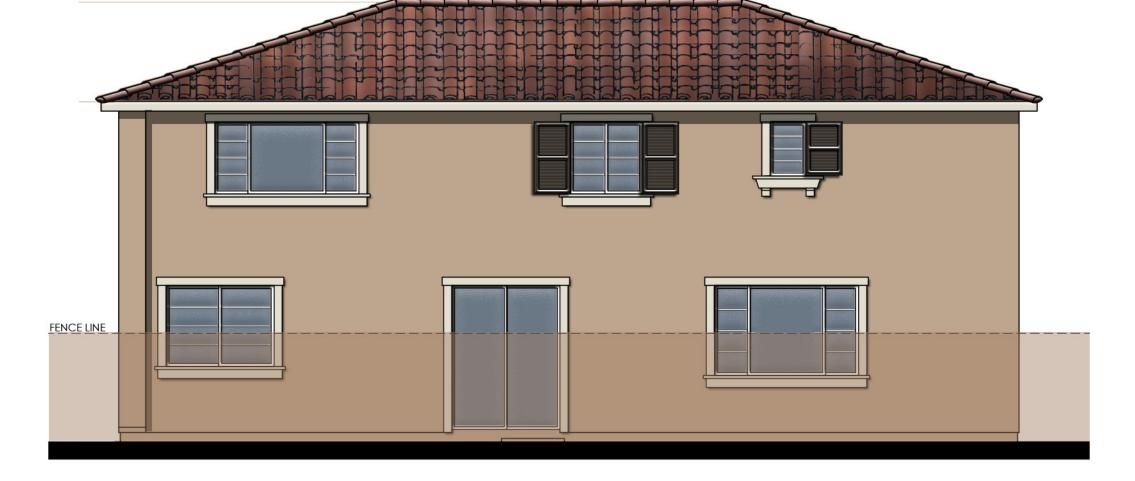

#### Site and Architectural Analysis

The single-family residential neighborhoods of Citrus Trails will feature a complementary mix of modern interpretations of the historical architectural styles typical of the Loma Linda community. As required by Chapter 17.82 "Historic Mission Overlay District", new development within the district "shall be preserved and enhance the Mission Road area and associated historical and cultural resources". The proposed development will be designed using historical architectural styles from the list supplied in Chapter 17.82. The applicant is incorporating the following 5 permitted architectural styles: Monterey, Italianate, Mediterranean Revival, Prairie, and Craftsman. Additionally, out of the 5 styles, there will be a minimum of 3 colors per style and 8 different floor plans. See Attachment B, Project Plans.

Architectural features found on the homes will include brick siding, shutters, stone ledges, fascia lap siding, stucco paint, gable end detail, wrought iron, corbels, large window trim, etc. More architectural details and enhancements can be found within the project plans for each style. See Attachment B, Project Plans.