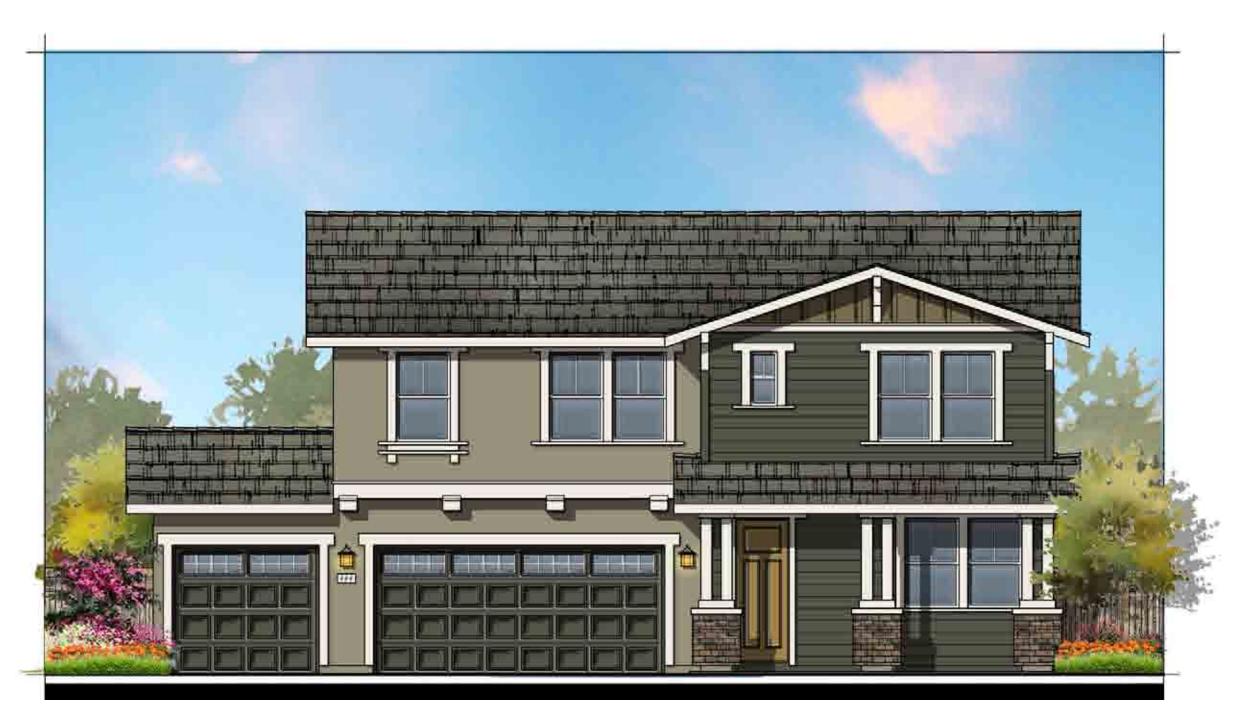

#### Site and Architectural Analysis

The single-family residential neighborhoods of Citrus Trails will feature a complementary mix of modern interpretations of the historical architectural styles typical of the Loma Linda community. As required by Chapter 17.82 "Historic Mission Overlay District", new development within the district "shall be preserved and enhance the Mission Road area and associated historical and cultural resources". The proposed development will be designed using historical architectural styles from the list supplied in Chapter 17.82. The applicant is incorporating the following 5 permitted architectural styles: Monterey, Italianate, Mediterranean Revival, Prairie, and Craftsman. Additionally, out of the 5 styles, there will be a minimum of 3 colors per style and 8 different floor plans. See Attachment B, Project Plans.

CIVIL: CONTACT: JOHN BERKELEY BUSINESS: (909) 370-0911

OTTE-BERKELEY GROUPE, INC. 575 E. CARREON DRIVE COLTON, CA 92324

MEDITERRANEAN REVIVAL 6A (PLAN 3105) Lot 220

ITALIANATE 6CR (PLAN 3105) Lot 219

CRAFTSMAN 7B (PLAN 3423) Lot 218

ITALIANATE 8CR (PLAN 4122) Lot 217

PRAIRIE 2CR (PLAN 2094) Lot 216

MODEL STREET SCENE LOT 214 - 220

MEDITERRANEAN REVIVAL 3A (PLAN 2287) Lot 215

MONTEREY 4BR (PLAN 2434) Lot 214

PLAN 1,950

CITRUS TRAILS LOMA LINDA, CALIFORNIA