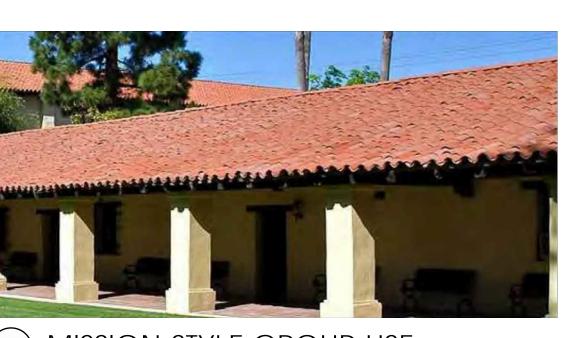

The South Park, located along Mission Road at the southern edge of the community in Planning Area 15, will be about 4.0 acres in size and will provide convenient recreational opportunities and create a distinct community identity. The concept plan will feature amenities for group use including a picnic shelter and gathering areas. Additional facilities will include play equipment and open play areas. South Park will also be traversed by a Zanja Regional Trail Connection and include a decomposed granite trail along the approximate alignment of the Zanja, which links to the pedestrian paseo leading to North Park.