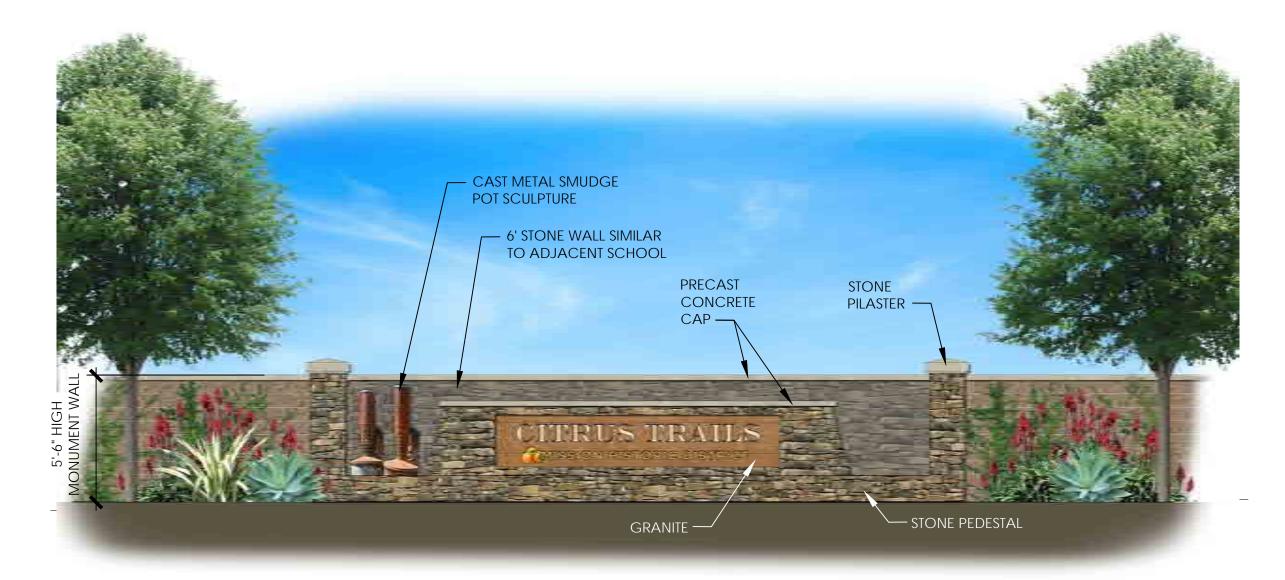

- 1. Commissioners appreciated that the applicant preserved the Zanja Trail and recommended the south park be named "Zanja Park".
- 2. Add additional features to the prairie elevations such as stone elements on the porches.
- 3. Add additional features to the sign monumentation such as smudge pots with lights.
- 4. Include decorative features on the block wall on California Street or landscaping.
- 5. Include more saturated colors within the styles.
- 6. Enhance each architectural style with features from each time period they represent.

#### **Conceptual Landscaping Plan and Conceptual Park Designs**

The community theme for Citrus Trails is further expressed through the landscape elements, which include entry monumentation that identifies the Historic Mission District and 2 parks that were designed to include historic references. Common green space areas and sign monumentation will be incorporated along the perimeter of the subdivision to enhance the aesthetics of the community, and to provide an open space amenity for the residents.

The open spaces and signs will be maintained through a Landscape Maintenance District. One of the added conditions of approval will require the applicant submit the conceptual park plan, paseo designs, and monumentation plan, to the Park and Beautification Committee for final review and approval.