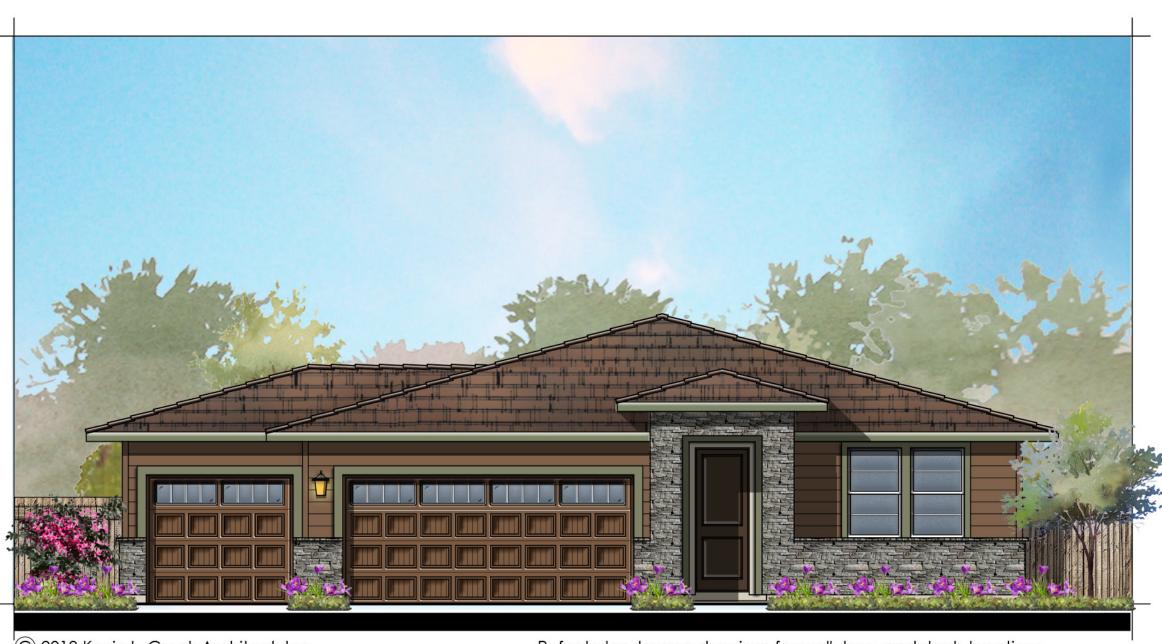

#### Site and Architectural Analysis

The single-family residential neighborhoods of Citrus Trails will feature a complementary mix of modern interpretations of the historical architectural styles typical of the Loma Linda community. As required by Chapter 17.82 "Historic Mission Overlay District", new development within the district "shall be preserved and enhance the Mission Road area and associated historical and cultural resources". The proposed development will be designed using historical architectural styles from the list supplied in Chapter 17.82. The applicant is incorporating the following 5 permitted architectural styles: Monterey, Italianate, Mediterranean Revival, Prairie, and Craftsman. Additionally, out of the 5 styles, there will be a minimum of 3 colors per style and 8 different floor plans. See Attachment B, Project Plans.

Architectural features found on the homes will include brick siding, shutters, stone ledges, fascia lap siding, stucco paint, gable end detail, wrought iron, corbels, large window trim, etc. More architectural details and enhancements can be found within the project plans for each style. See Attachment B, Project Plans.