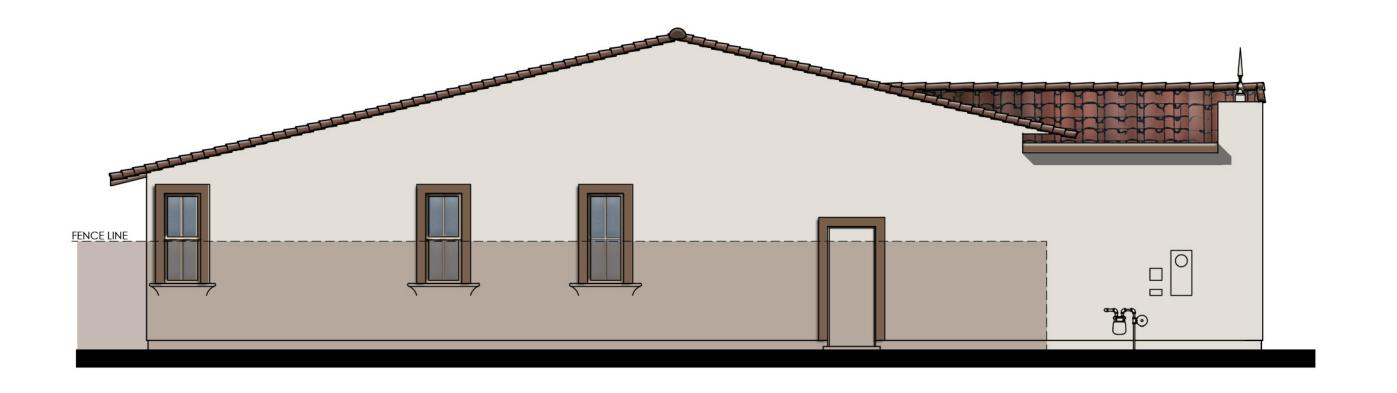

A-2 #18035 10/24/18 PLANNING + ARCHITECTURE

MEDITERRANEAN REVIVAL "A"

PLAN 1950 - FRONT ELEVATIONS

PRAIRIE "C"

MONTEREY "B"

 $\odot$  2018 Kevin L. Crook Architect, Inc.

Refer to landscape drawings for wall, tree, and shrub locations

FRONT

color scheme 1 PLAN 1,950 MEDITERRANEAN REVIVAL "A" ELEVATION

> CITRUS TRAILS Loma Linda, California

RIGHT

LEFT

A-4 Kevin L. Crook Architect 10/24/18 PLANNING + ARCHITECTURE

 $\odot$  2018 Kevin L. Crook Architect, Inc.