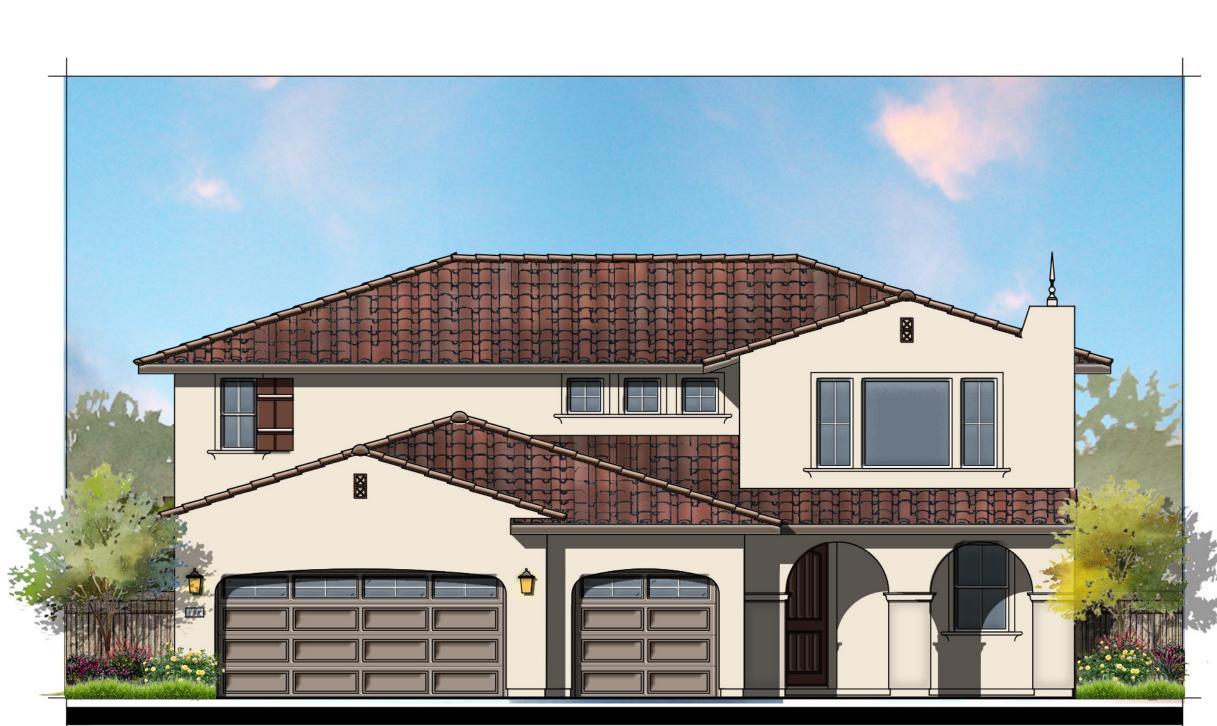

#### Site and Architectural Analysis

The single-family residential neighborhoods of Citrus Trails will feature a complementary mix of modern interpretations of the historical architectural styles typical of the Loma Linda community. As required by Chapter 17.82 "Historic Mission Overlay District", new development within the district "shall be preserved and enhance the Mission Road area and associated historical and cultural resources". The proposed development will be designed using historical architectural styles from the list supplied in Chapter 17.82. The applicant is incorporating the following 5 permitted architectural styles: Monterey, Italianate, Mediterranean Revival, Prairie, and Craftsman. Additionally, out of the 5 styles, there will be a minimum of 3 colors per style and 8 different floor plans. See Attachment B, Project Plans.

Architectural features found on the homes will include brick siding, shutters, stone ledges, fascia lap siding, stucco paint, gable end detail, wrought iron, corbels, large window trim, etc. More architectural details and enhancements can be found within the project plans for each style. See Attachment B, Project Plans.

CIVIL: CONTACT: JOHN BERKELEY BUSINESS: (909) 370-0911

OTTE-BERKELEY GROUPE, INC. 575 E. CARREON DRIVE COLTON, CA 92324

MEDITERRANEAN REVIVAL 6A (PLAN 3105) Lot 220

ITALIANATE 6CR (PLAN 3105) Lot 219

CRAFTSMAN 7B (PLAN 3423) Lot 218

ITALIANATE 8CR (PLAN 4122) Lot 217

PRAIRIE 2CR (PLAN 2094) Lot 216

MODEL STREET SCENE LOT 214 - 220

MEDITERRANEAN REVIVAL 3A (PLAN 2287) Lot 215

MONTEREY 4BR (PLAN 2434) Lot 214

PLAN 1,950

CITRUS TRAILS LOMA LINDA, CALIFORNIA