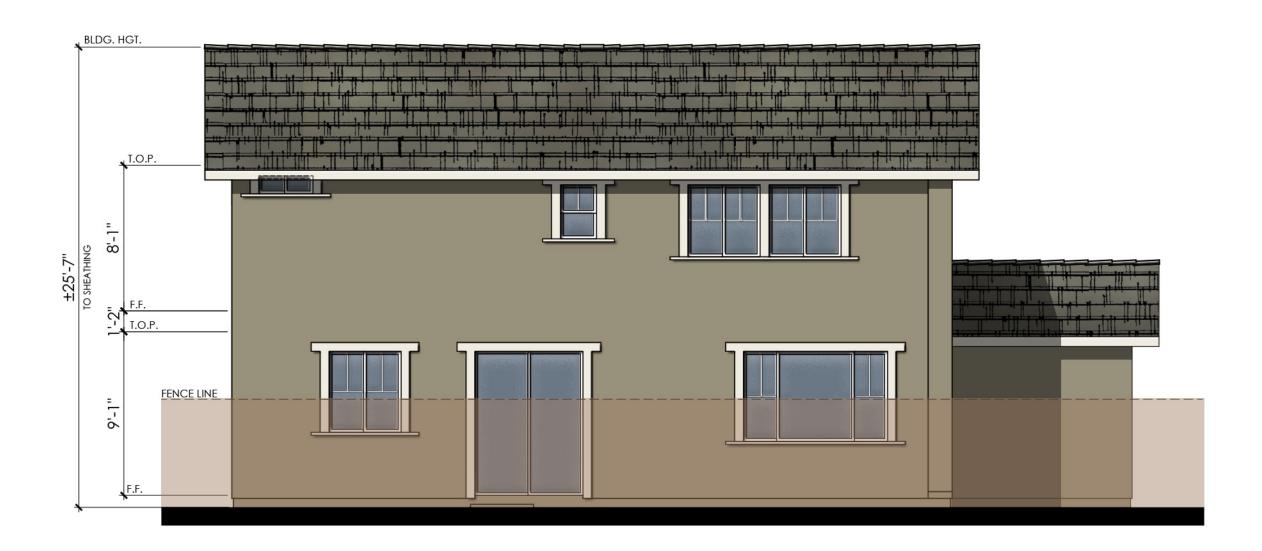

The one-story homes will be separated from the two-story homes and located on different blocks. Lot sizes will range from 7,200 to 14,844 square feet, which comply with the minimum lot area requirements of the CTMP, LLMC, and Measure V. A minimum of 20 feet of side-setback between residences has been established across the community in order to provide more open space for the residents as well as access for the fire department. To avoid the "wall" effect, the homes will have staggered setbacks on all sides. The project density of 2.44 dwelling units per acre is less than the maximum density of 4 units per acre allowed by the Master Plan, LLMC, and the General Plan Land Use designation of "Low Density Residential" within Special Planning Area "D".

The project site is adequate in size and shape to accommodate the proposed use. The buildings conform to the development standards of the Citrus Trails Master Plan. In addition, a minimum of 20 feet of setback between buildings has been established across the community in order to provide more open space for the residents as well as access for the fire department.