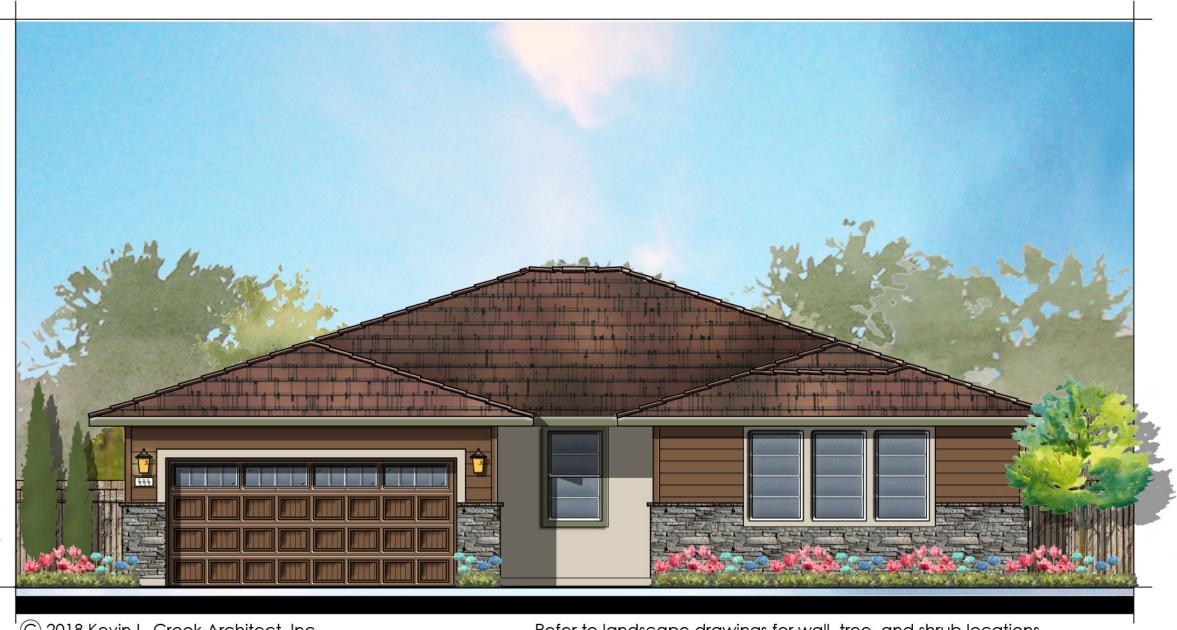

#### Site and Architectural Analysis

The single-family residential neighborhoods of Citrus Trails will feature a complementary mix of modern interpretations of the historical architectural styles typical of the Loma Linda community. As required by Chapter 17.82 "Historic Mission Overlay District", new development within the district "shall be preserved and enhance the Mission Road area and associated historical and cultural resources". The proposed development will be designed using historical architectural styles from the list supplied in Chapter 17.82. The applicant is incorporating the following 5 permitted architectural styles: Monterey, Italianate, Mediterranean Revival, Prairie, and Craftsman. Additionally, out of the 5 styles, there will be a minimum of 3 colors per style and 8 different floor plans. See Attachment B, Project Plans.

Architectural features found on the homes will include brick siding, shutters, stone ledges, fascia lap siding, stucco paint, gable end detail, wrought iron, corbels, large window trim, etc. More architectural details and enhancements can be found within the project plans for each style. See Attachment B, Project Plans.