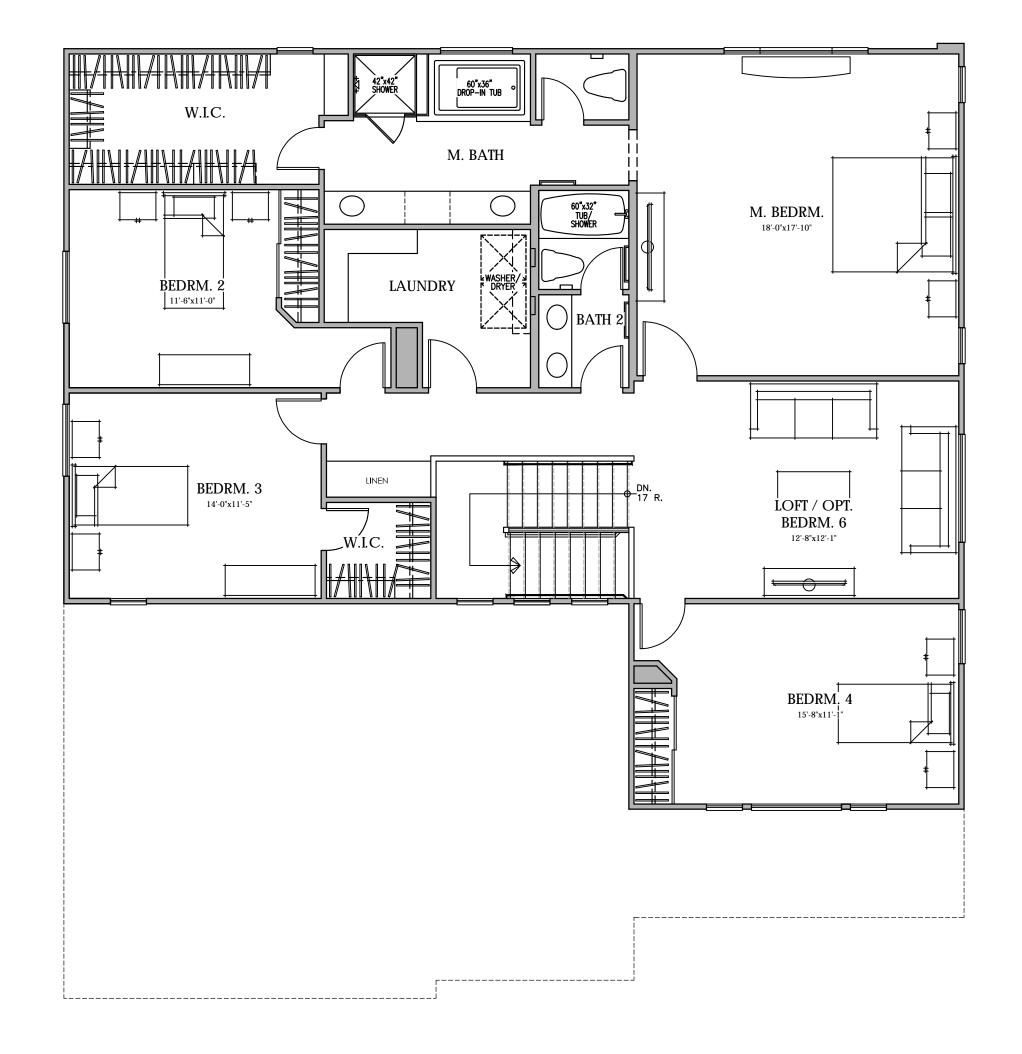

#### SECOND FLOOR PLAN

PLAN 2,614 4 BEDROOM, 3 BATH, LOFT

CITRUS TRAILS LOMA LINDA, CALIFORNIA

PRAIRIE

|      |          |        | 4      |
|------|----------|--------|--------|
|      | KITCHEN  | 41'-0" | 46'-0" |
| VTRY | BEDRM. 4 | 5'-0"  | 5      |

### FIRST FLOOR PLAN

40'-0"

| AREA TABULATION                                        |                                |
|--------------------------------------------------------|--------------------------------|
| CONDITIONED SPACE                                      |                                |
| FIRST FLOOR AREA<br>SECOND FLOOR AREA                  | 1,121 SQ. FT.<br>1,493 SQ. FT. |
| TOTAL DWELLING                                         | 2,614 SQ. FT.                  |
| UNCONDITIONED SPACE                                    |                                |
| GARAGE<br>PORCH                                        | 624 SQ. FT.<br>98 SQ. FT.      |
| $ \begin{array}{c ccccccccccccccccccccccccccccccccccc$ | 1 2                            |