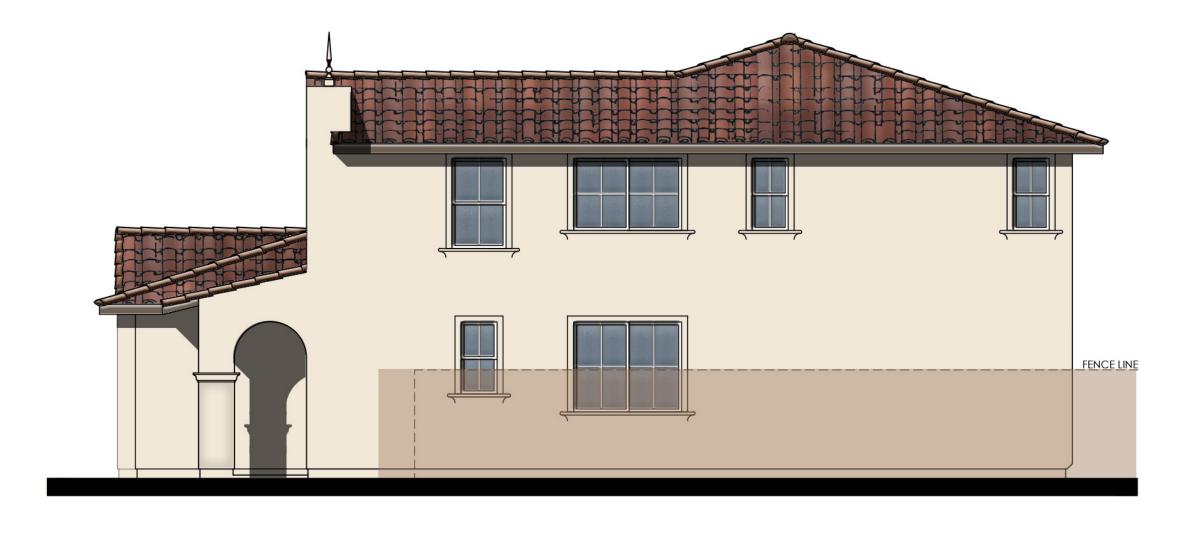

#### Site and Architectural Analysis

The single-family residential neighborhoods of Citrus Trails will feature a complementary mix of modern interpretations of the historical architectural styles typical of the Loma Linda community. As required by Chapter 17.82 "Historic Mission Overlay District", new development within the district "shall be preserved and enhance the Mission Road area and associated historical and cultural resources". The proposed development will be designed using historical architectural styles from the list supplied in Chapter 17.82. The applicant is incorporating the following 5 permitted architectural styles: Monterey, Italianate, Mediterranean Revival, Prairie, and Craftsman. Additionally, out of the 5 styles, there will be a minimum of 3 colors per style and 8 different floor plans. See Attachment B, Project Plans.

Architectural features found on the homes will include brick siding, shutters, stone ledges, fascia lap siding, stucco paint, gable end detail, wrought iron, corbels, large window trim, etc. More architectural details and enhancements can be found within the project plans for each style. See Attachment B, Project Plans.