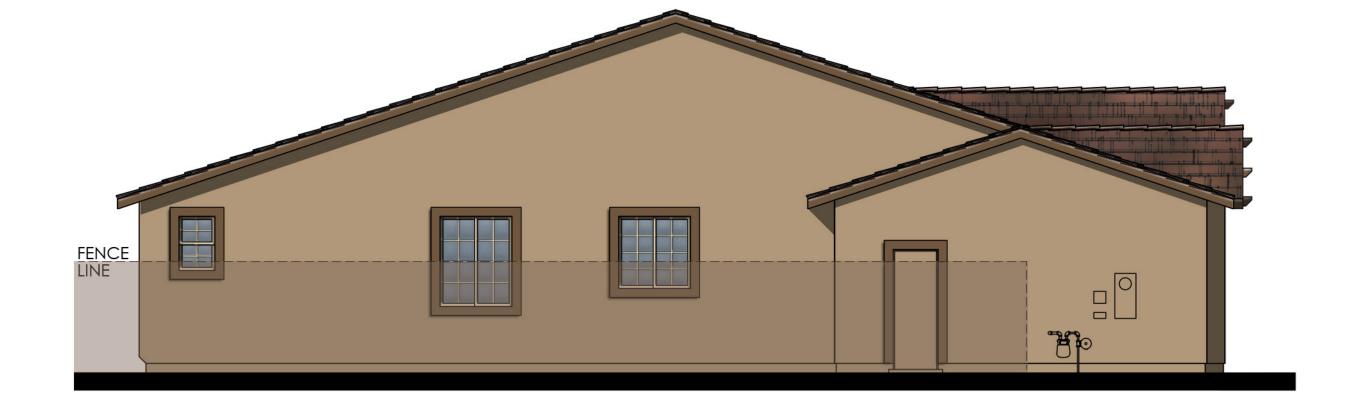

#### Site and Architectural Analysis

The single-family residential neighborhoods of Citrus Trails will feature a complementary mix of modern interpretations of the historical architectural styles typical of the Loma Linda community. As required by Chapter 17.82 "Historic Mission Overlay District", new development within the district "shall be preserved and enhance the Mission Road area and associated historical and cultural resources". The proposed development will be designed using historical architectural styles from the list supplied in Chapter 17.82. The applicant is incorporating the following 5 permitted architectural styles: Monterey, Italianate, Mediterranean Revival, Prairie, and Craftsman. Additionally, out of the 5 styles, there will be a minimum of 3 colors per style and 8 different floor plans. See Attachment B, Project Plans.

Architectural features found on the homes will include brick siding, shutters, stone ledges, fascia lap siding, stucco paint, gable end detail, wrought iron, corbels, large window trim, etc. More architectural details and enhancements can be found within the project plans for each style. See Attachment B, Project Plans.