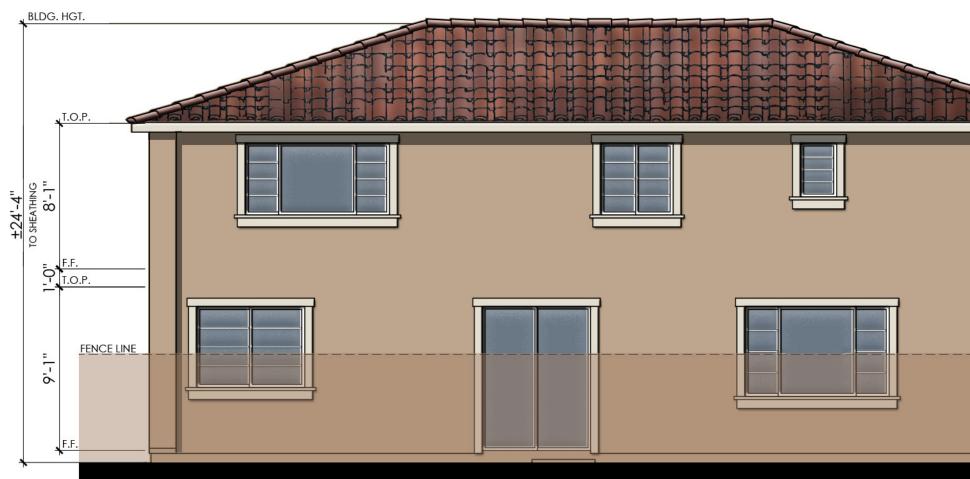

#### Site and Architectural Analysis

The single-family residential neighborhoods of Citrus Trails will feature a complementary mix of modern interpretations of the historical architectural styles typical of the Loma Linda community. As required by Chapter 17.82 "Historic Mission Overlay District", new development within the district "shall be preserved and enhance the Mission Road area and associated historical and cultural resources". The proposed development will be designed using historical architectural styles from the list supplied in Chapter 17.82. The applicant is incorporating the following 5 permitted architectural styles: Monterey, Italianate, Mediterranean Revival, Prairie, and Craftsman. Additionally, out of the 5 styles, there will be a minimum of 3 colors per style and 8 different floor plans. See Attachment B, Project Plans.

Architectural features found on the homes will include brick siding, shutters, stone ledges, fascia lap siding, stucco paint, gable end detail, wrought iron, corbels, large window trim, etc. More architectural details and enhancements can be found within the project plans for each style. See Attachment B, Project Plans.