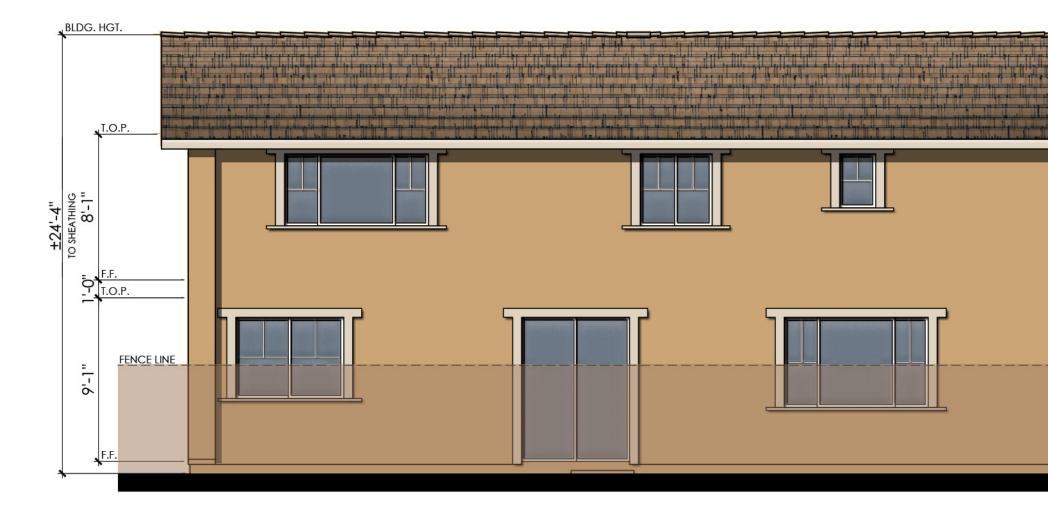

#### Site and Architectural Analysis

The single-family residential neighborhoods of Citrus Trails will feature a complementary mix of modern interpretations of the historical architectural styles typical of the Loma Linda community. As required by Chapter 17.82 "Historic Mission Overlay District", new development within the district "shall be preserved and enhance the Mission Road area and associated historical and cultural resources". The proposed development will be designed using historical architectural styles from the list supplied in Chapter 17.82. The applicant is incorporating the following 5 permitted architectural styles: Monterey, Italianate, Mediterranean Revival, Prairie, and Craftsman. Additionally, out of the 5 styles, there will be a minimum of 3 colors per style and 8 different floor plans. See Attachment B, Project Plans.

Architectural features found on the homes will include brick siding, shutters, stone ledges, fascia lap siding, stucco paint, gable end detail, wrought iron, corbels, large window trim, etc. More architectural details and enhancements can be found within the project plans for each style. See Attachment B, Project Plans.