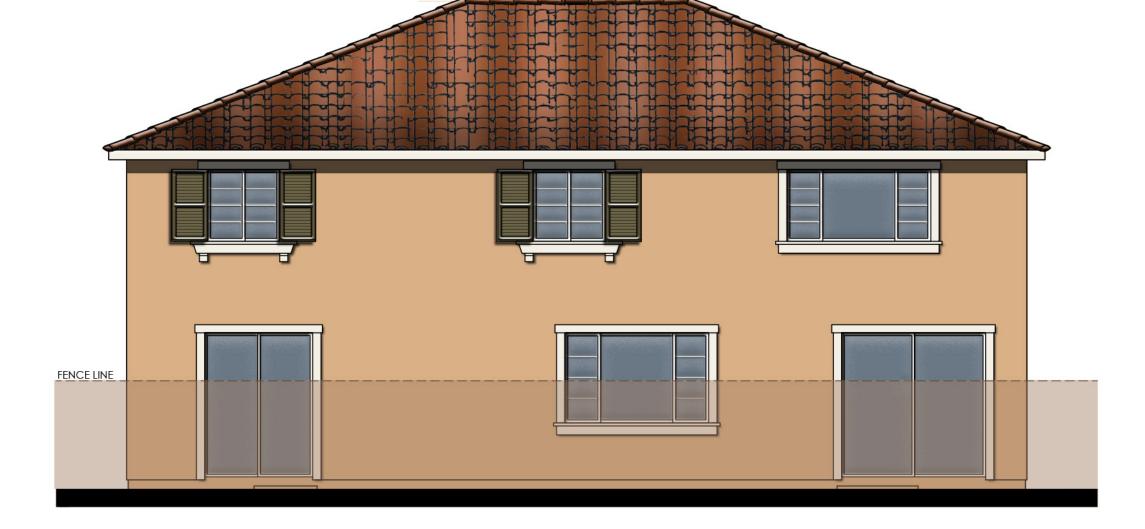

#### Site and Architectural Analysis

The single-family residential neighborhoods of Citrus Trails will feature a complementary mix of modern interpretations of the historical architectural styles typical of the Loma Linda community. As required by Chapter 17.82 "Historic Mission Overlay District", new development within the district "shall be preserved and enhance the Mission Road area and associated historical and cultural resources". The proposed development will be designed using historical architectural styles from the list supplied in Chapter 17.82. The applicant is incorporating the following 5 permitted architectural styles: Monterey, Italianate, Mediterranean Revival, Prairie, and Craftsman. Additionally, out of the 5 styles, there will be a minimum of 3 colors per style and 8 different floor plans. See Attachment B, Project Plans.

Architectural features found on the homes will include brick siding, shutters, stone ledges, fascia lap siding, stucco paint, gable end detail, wrought iron, corbels, large window trim, etc. More architectural details and enhancements can be found within the project plans for each style. See Attachment B, Project Plans.