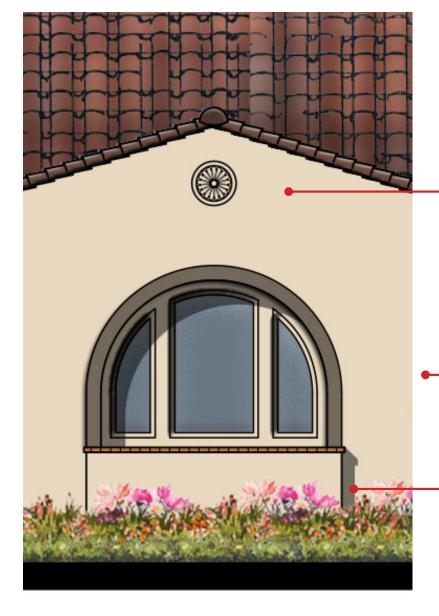

# ARCHITECTURAL DETAILS MEDITERRANEAN REVIVAL

STYLE SPECIFIC COACH LIGHT-

# ARCHITECTURAL DETAILS MONTEREY

STYLE SPECIFIC COACH LIGHT-

-CAP SIDING

-DECORATIVE CORBEL -DECORATIVE TILE ACCENT

# ARCHITECTURAL DETAILS PRAIRIE

ENTRY DOOR