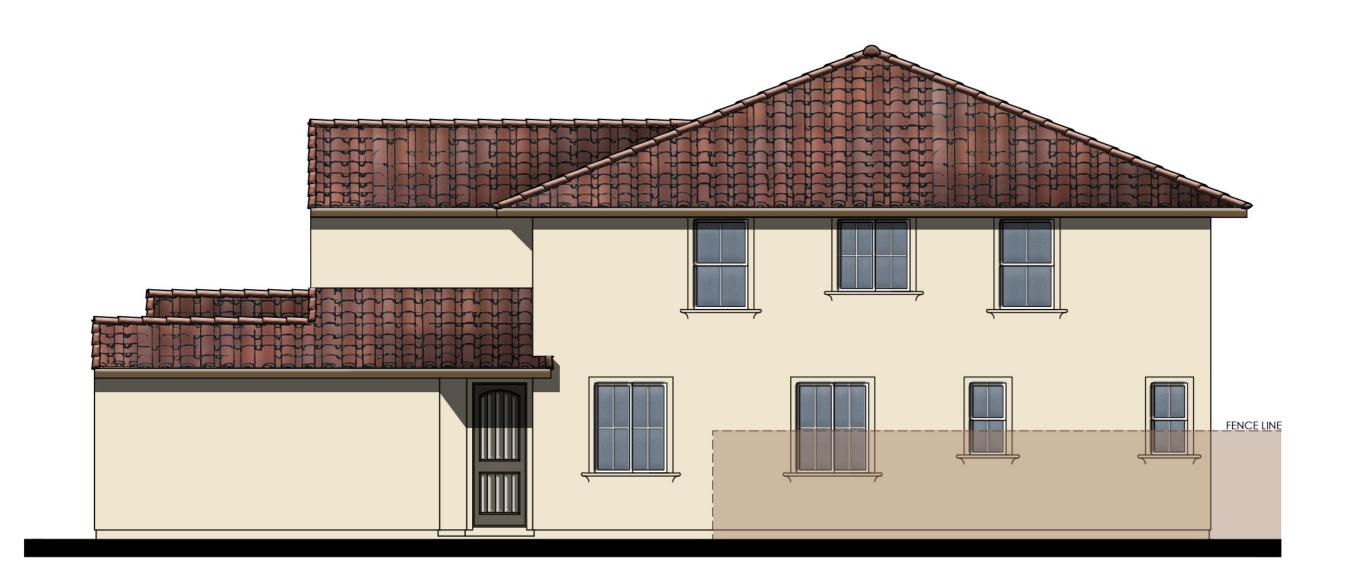

#### Site and Architectural Analysis

The single-family residential neighborhoods of Citrus Trails will feature a complementary mix of modern interpretations of the historical architectural styles typical of the Loma Linda community. As required by Chapter 17.82 "Historic Mission Overlay District", new development within the district "shall be preserved and enhance the Mission Road area and associated historical and cultural resources". The proposed development will be designed using historical architectural styles from the list supplied in Chapter 17.82. The applicant is incorporating the following 5 permitted architectural styles: Monterey, Italianate, Mediterranean Revival, Prairie, and Craftsman. Additionally, out of the 5 styles, there will be a minimum of 3 colors per style and 8 different floor plans. See Attachment B, Project Plans.

Architectural features found on the homes will include brick siding, shutters, stone ledges, fascia lap siding, stucco paint, gable end detail, wrought iron, corbels, large window trim, etc. More architectural details and enhancements can be found within the project plans for each style. See Attachment B, Project Plans.