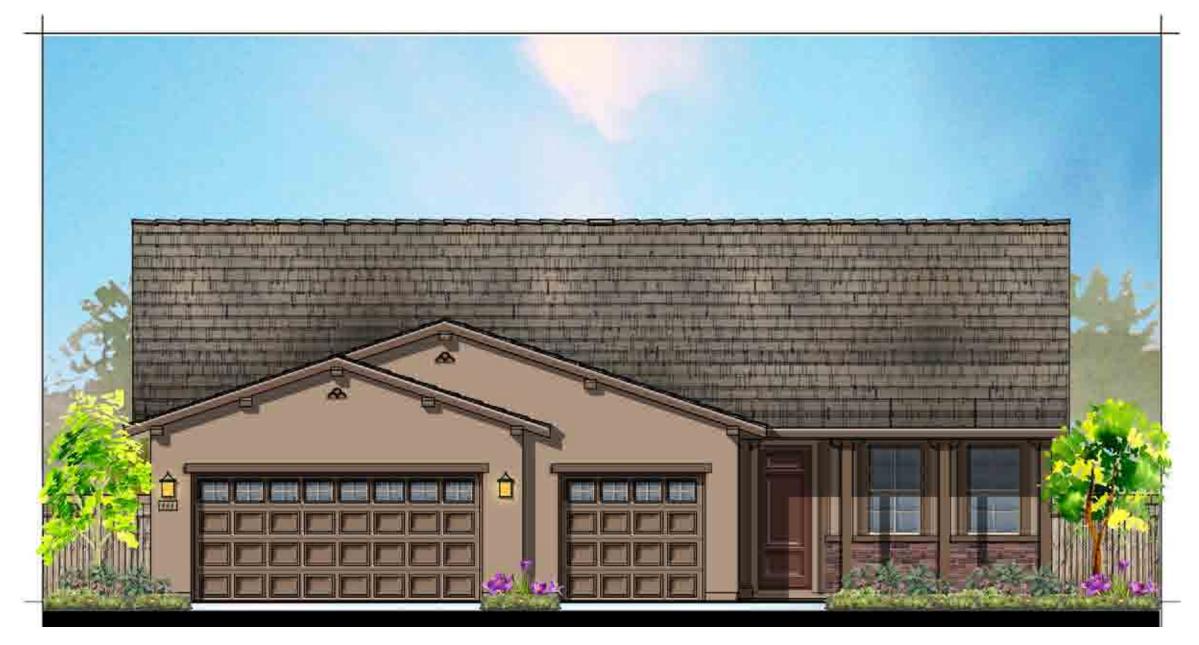

#### Site and Architectural Analysis

The single-family residential neighborhoods of Citrus Trails will feature a complementary mix of modern interpretations of the historical architectural styles typical of the Loma Linda community. As required by Chapter 17.82 "Historic Mission Overlay District", new development within the district "shall be preserved and enhance the Mission Road area and associated historical and cultural resources". The proposed development will be designed using historical architectural styles from the list supplied in Chapter 17.82. The applicant is incorporating the following 5 permitted architectural styles: Monterey, Italianate, Mediterranean Revival, Prairie, and Craftsman. Additionally, out of the 5 styles, there will be a minimum of 3 colors per style and 8 different floor plans. See Attachment B, Project Plans.

# COMMUNITY 1

| A-1  | STREET SCENE LOT 214 - 220                      |
|------|-------------------------------------------------|
| A-2  | PLAN 1950 - FLOOR PLANS                         |
| A-3  | PLAN 1950 - FRONT ELEVATIONS                    |
| A-4  | PLAN 1950 - MEDITERRANEAN REVIVAL "A" ELEVATION |
| A-5  | PLAN 1950 - MONTEREY "B" ELEVATION              |
| A-6  | PLAN 1950 - MONTEREY "B" ELEVATION ENHANCED     |
| A-7  | PLAN 1950 - PRAIRIE "C" ELEVATION               |
| A-8  | PLAN 2094 - FLOOR PLANS                         |
| A-9  | PLAN 2094 - FRONT ELEVATIONS                    |
| A-10 | PLAN 2094 - MEDITERRANEAN REVIVAL "A" ELEVATION |
| A-11 | PLAN 2094 - MONTEREY "B" ELEVATION              |
| A-12 | PLAN 2094 - PRAIRIE "C" ELEVATION               |
| A-13 | PLAN 2287 - FLOOR PLANS                         |
| A-14 | PLAN 2287 - FRONT ELEVATIONS                    |
| A-15 | PLAN 2287 - MEDITERRANEAN REVIVAL "A" ELEVATION |
| A-16 | PLAN 2287 - MONTEREY "B" ELEVATION              |
| A-17 | PLAN 2287 - PRAIRIE "C" ELEVATION               |
| A-18 | PLAN 2434 - FLOOR PLANS                         |
| A-19 | PLAN 2434 - FRONT ELEVATIONS                    |
| A-20 | PLAN 2434 - MEDITERRANEAN REVIVAL "A" ELEVATION |
| A-21 | PLAN 2434 - MONTEREY "B" ELEVATION              |
| A-22 | PLAN 2434 - PRAIRIE "C" ELEVATION               |
| A-23 | ARCHITECTURAL DETAILS - MEDITERRANEAN REVIVAL   |
| A-24 | ARCHITECTURAL DETAILS - MONTEREY                |
| A-25 | ARCHITECTURAL DETAILS - PRAIRIE                 |
| A-26 | WRITTEN COLOR SCHEMES                           |
| A-27 | COLOR BOARDS - MEDITERRANEAN REVIVAL            |
| A-28 | COLOR BOARDS - MONTEREY                         |
| A-29 | COLOR BOARDS - PRAIRIE                          |
|      |                                                 |

Refer to landscape drawings for wall, tree, and shrub locations

FRONT

REAR

COLOR SCHEME 7 PLAN 1,950 PRAIRIE "C" ELEVATION

CITRUS TRAILS Loma Linda, California

right

LEFT

PLAN 2,094 4 BEDROOM, 2 BATH, DEN, OPT. MASTER RETREAT