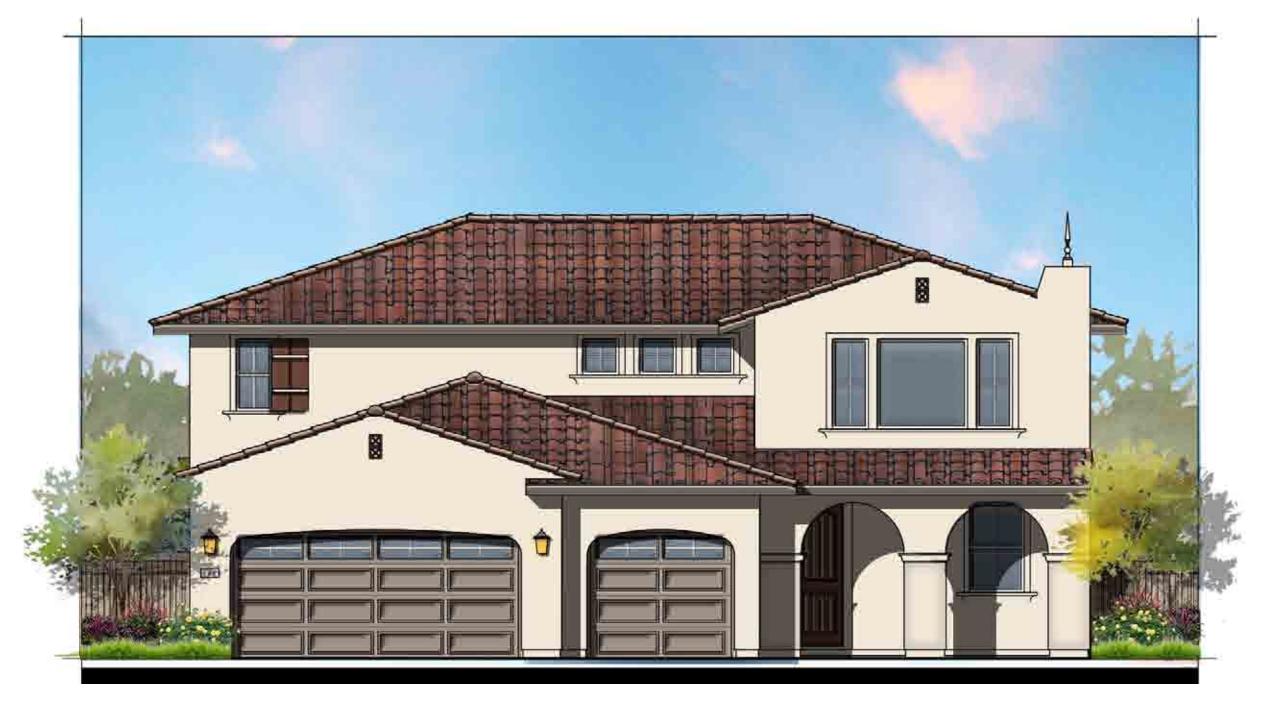

#### Site and Architectural Analysis

The single-family residential neighborhoods of Citrus Trails will feature a complementary mix of modern interpretations of the historical architectural styles typical of the Loma Linda community. As required by Chapter 17.82 "Historic Mission Overlay District", new development within the district "shall be preserved and enhance the Mission Road area and associated historical and cultural resources". The proposed development will be designed using historical architectural styles from the list supplied in Chapter 17.82. The applicant is incorporating the following 5 permitted architectural styles: Monterey, Italianate, Mediterranean Revival, Prairie, and Craftsman. Additionally, out of the 5 styles, there will be a minimum of 3 colors per style and 8 different floor plans. See Attachment B, Project Plans.

Architectural features found on the homes will include brick siding, shutters, stone ledges, fascia lap siding, stucco paint, gable end detail, wrought iron, corbels, large window trim, etc. More architectural details and enhancements can be found within the project plans for each style. See Attachment B, Project Plans.

CIVIL: CONTACT: JOHN BERKELEY BUSINESS: (909) 370-0911

OTTE-BERKELEY GROUPE, INC. 575 E. CARREON DRIVE COLTON, CA 92324

MEDITERRANEAN REVIVAL 6A (PLAN 3105) Lot 220

ITALIANATE 6CR (PLAN 3105) Lot 219

CRAFTSMAN 7B (PLAN 3423) Lot 218

ITALIANATE 8CR (PLAN 4122) Lot 217

PRAIRIE 2CR (PLAN 2094) Lot 216

MODEL STREET SCENE LOT 214 - 220

MEDITERRANEAN REVIVAL 3A (PLAN 2287) Lot 215

MONTEREY 4BR (PLAN 2434) Lot 214

PLAN 1,950

CITRUS TRAILS LOMA LINDA, CALIFORNIA