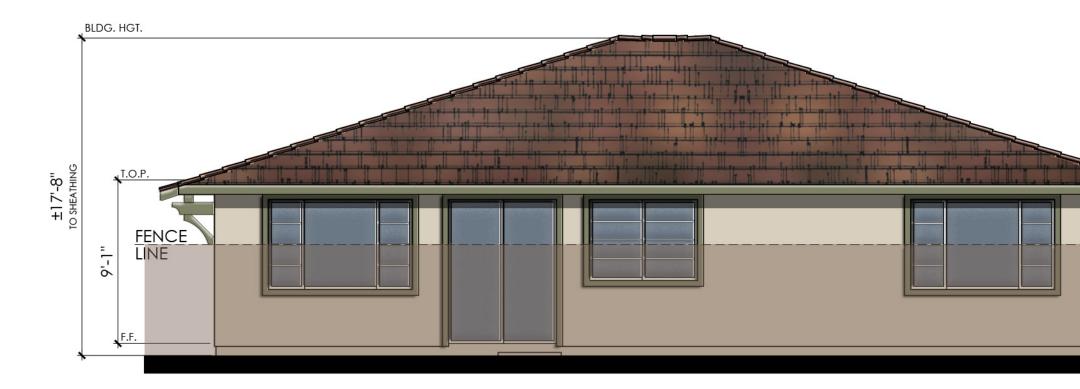

ITALIANATE 8CR (PLAN 4122) Lot 217

PRAIRIE 2CR (PLAN 2094) Lot 216

MODEL STREET SCENE LOT 214 - 220

MEDITERRANEAN REVIVAL 3A (PLAN 2287) Lot 215

MONTEREY 4BR (PLAN 2434) Lot 214

PLAN 1,950

CITRUS TRAILS LOMA LINDA, CALIFORNIA

FLOOR PLAN

PRAIRIE

| AREA TABULATION                                        |                                                       |
|--------------------------------------------------------|-------------------------------------------------------|
| CONDITIONED SPACE                                      |                                                       |
| FLOOR AREA                                             | 1,950 SQ. FT.                                         |
| TOTAL DWELLING                                         | 1,950 SQ. FT.                                         |
| UNCONDITIONED SPACE                                    |                                                       |
| GARAGE<br>PORCH "A"<br>PORCH "B"<br>PORCH "C"          | 624 SQ. FT.<br>45 SQ. FT.<br>27 SQ. FT.<br>47 SQ. FT. |
| $\begin{array}{ c c c c c c c c c c c c c c c c c c c$ | 12                                                    |

A-2 #18035 10/24/18 PLANNING + ARCHITECTURE

MEDITERRANEAN REVIVAL "A"

PLAN 1950 - FRONT ELEVATIONS

PRAIRIE "C"

MONTEREY "B"

 $\odot$  2018 Kevin L. Crook Architect, Inc.

Refer to landscape drawings for wall, tree, and shrub locations