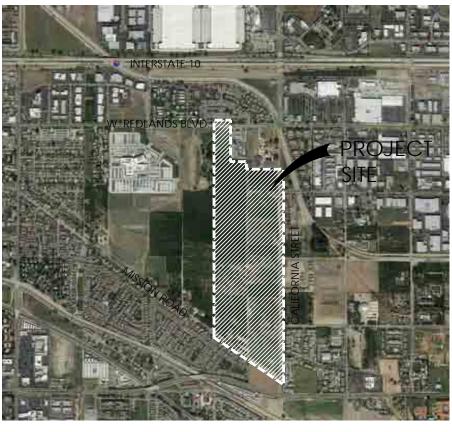

#### **Existing Setting**

The project site is located within Special Planning Area "D", one of the 7 special areas identified in the Loma Linda General Plan. It is west of California St., north of Mission Rd., and south of Redlands Blvd. It consists of 91.7 acres of vacant land within the approved Citrus Trail Tract Map 18990 and 9 different Planning Areas: 2-6, 2-8, 2-12, 2-13, 2-14, 2-15, 2-16, 2-17, 2-18. There will be multiple points of vehicular access to serve the development. Residents will be able to enter through existing streets such as California St., Mission Rd., Citrus Ave., Orange Ave., and Park Ave. All internal streets within the subdivision, including the 16 new streets, will be designed to City of Loma Linda public road standards.

Additionally, the site is south of the Santa Ana River, west of the *Asistencia* (in Redlands), and adjacent to the western boundary of the historic Barton Ranch. California St. represents the boundary between Barton Ranch and the lands historically considered to be within Rancho San Bernardino. The site is within the designated Historic Mission Overlay District; hence it requires the ratification of a Certificate of Appropriateness from City Council.