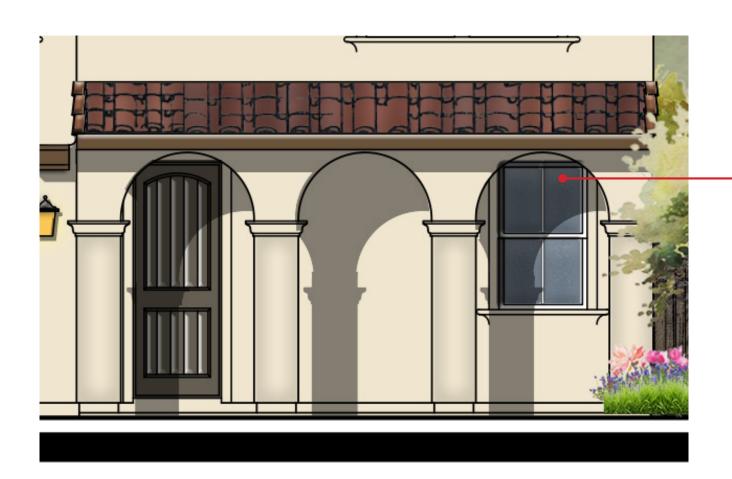

#### Site and Architectural Analysis

The single-family residential neighborhoods of Citrus Trails will feature a complementary mix of modern interpretations of the historical architectural styles typical of the Loma Linda community. As required by Chapter 17.82 "Historic Mission Overlay District", new development within the district "shall be preserved and enhance the Mission Road area and associated historical and cultural resources". The proposed development will be designed using historical architectural styles from the list supplied in Chapter 17.82. The applicant is incorporating the following 5 permitted architectural styles: Monterey, Italianate, Mediterranean Revival, Prairie, and Craftsman. Additionally, out of the 5 styles, there will be a minimum of 3 colors per style and 8 different floor plans. See Attachment B, Project Plans.

To encourage a diverse and visually interesting street scene, the single-family neighborhoods will comply with the following plotting requirements:

- 1. Neither the same floor plan nor the same elevation style shall be plotted next to itself or directly across the street from itself.
- 2. Single-story or recessed living area elements shall be placed on street corners.