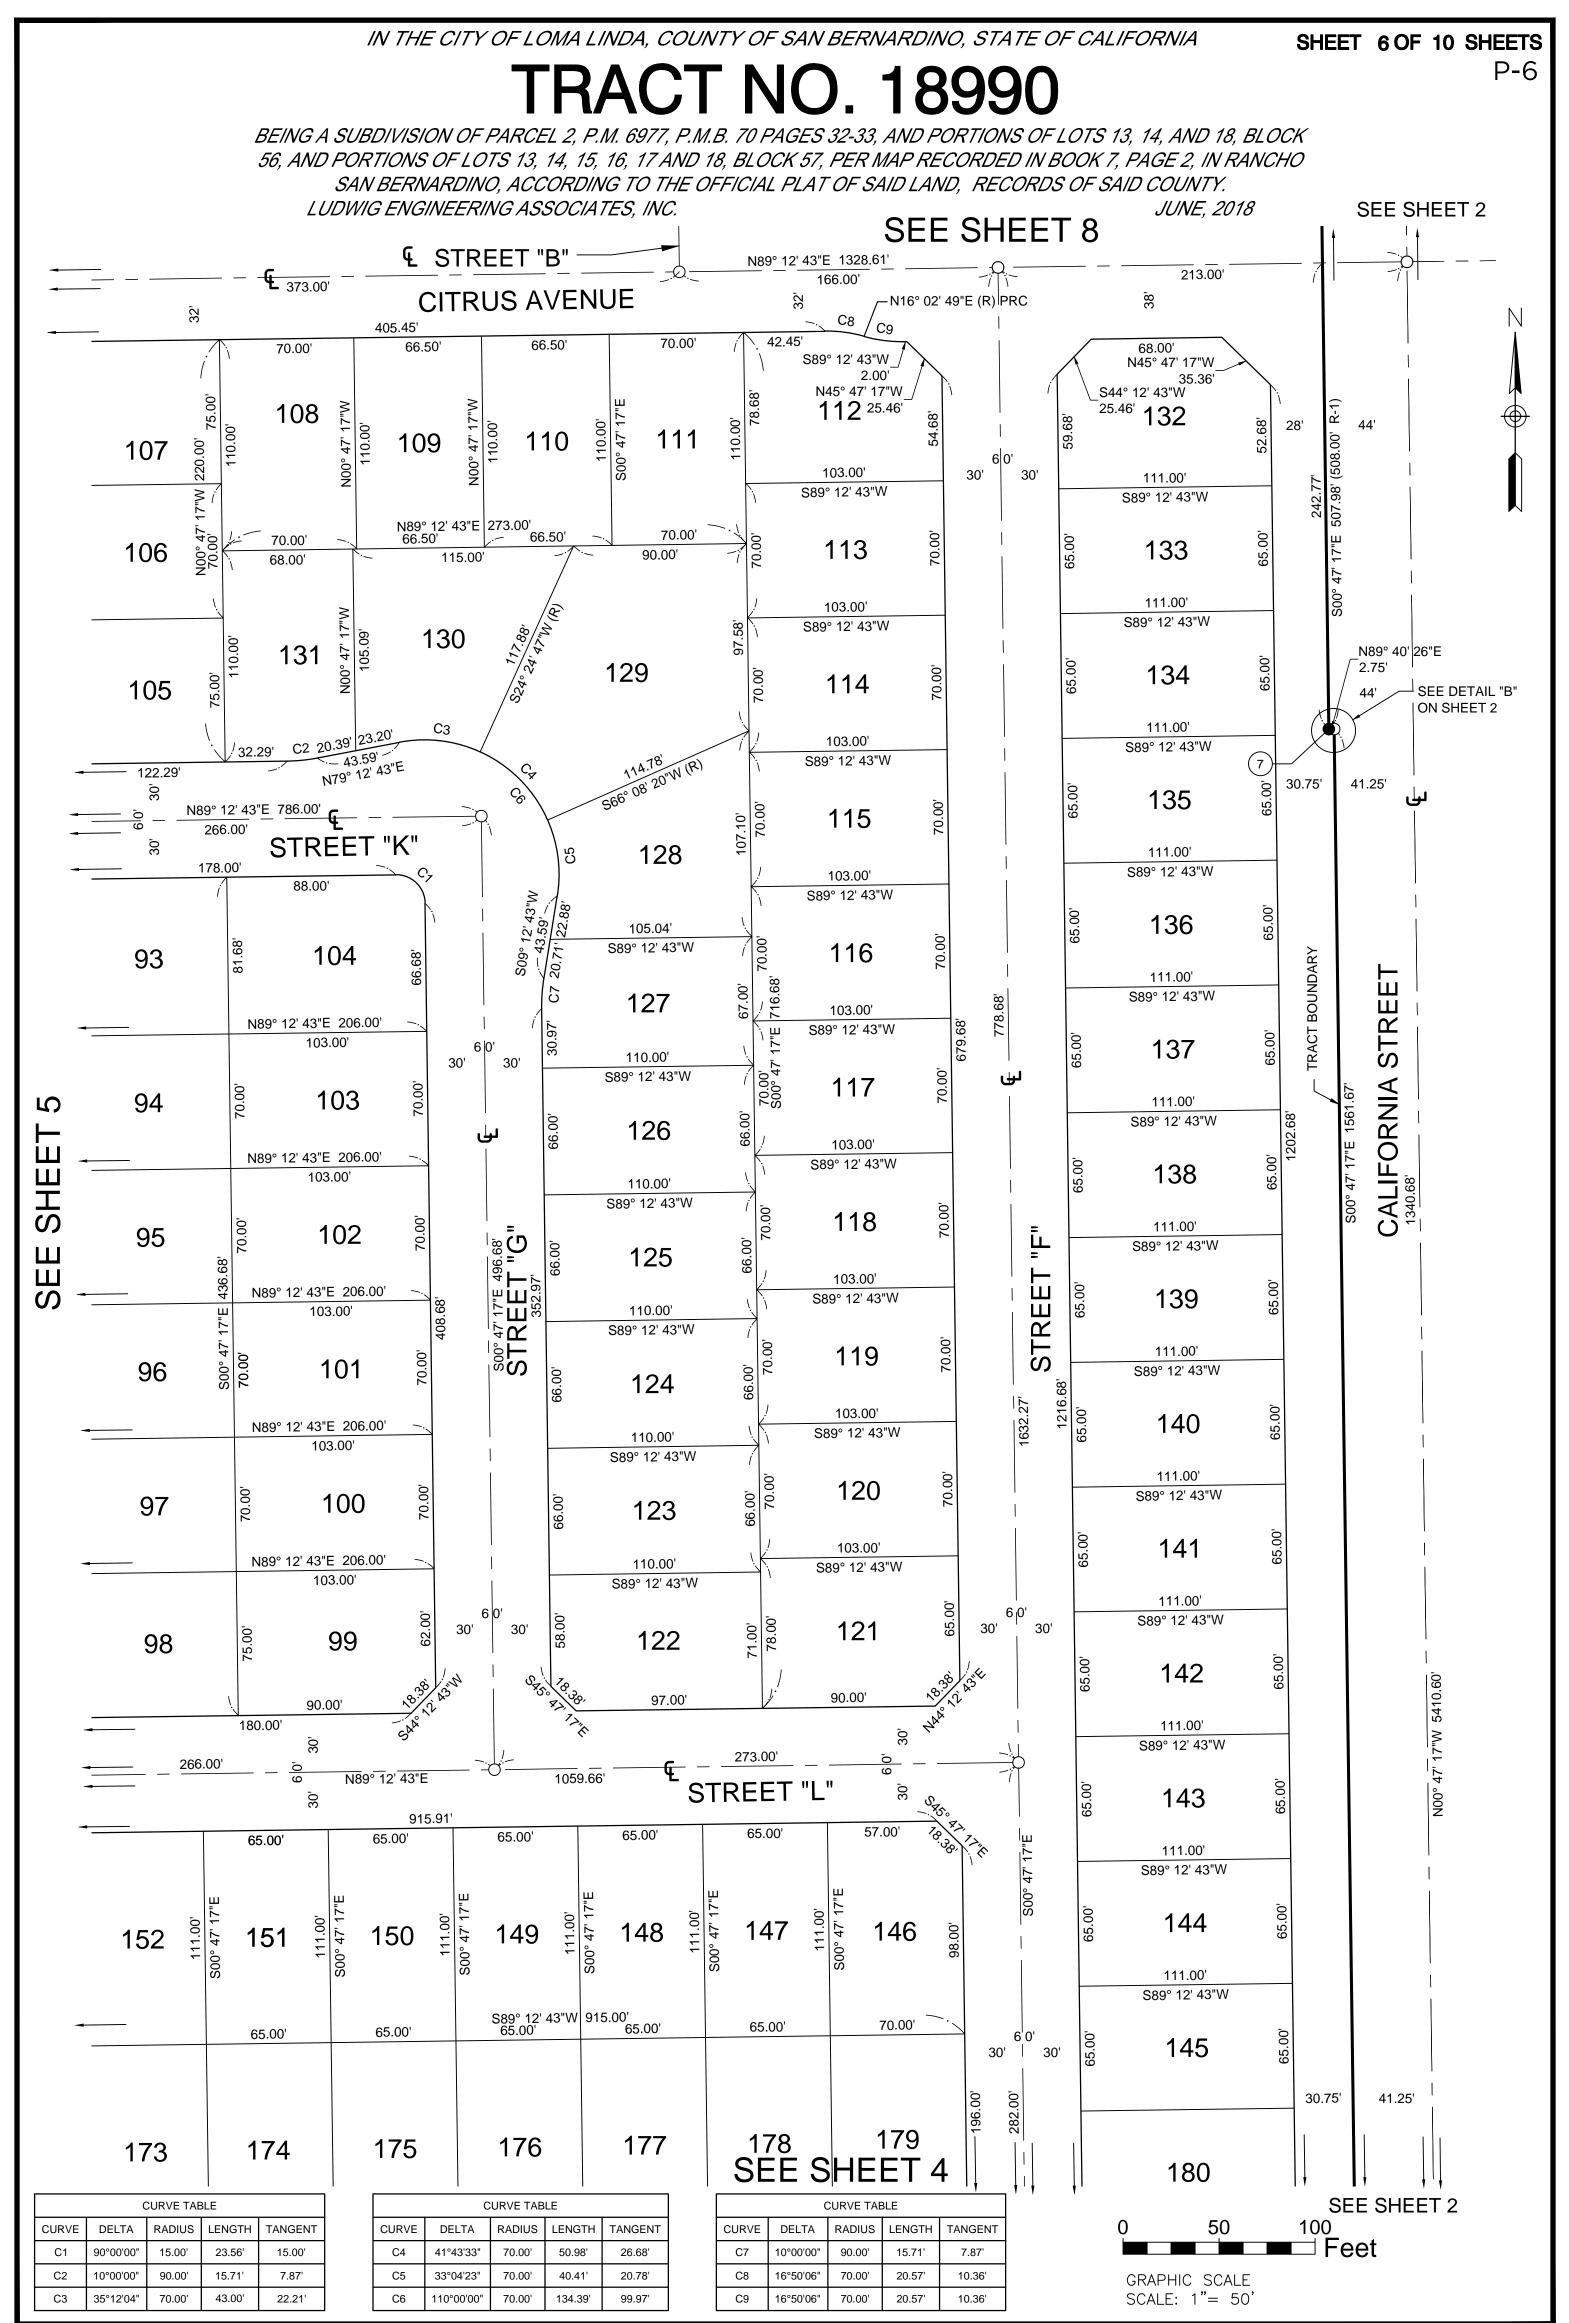

#### <u>I.</u> <u>Consent Calendar</u>

- 3. Demands Register
- 4. Minutes of November 13, 2018
- 5. October 2018 Treasurer's Report
- 6. September and October 2018 Fire Department Reports
- 7. Declare surplus and authorize disposal of various technology devices and associated equipment **[Information Systems]**
- 8. Accept as complete and authorize recordation of Notice of Completion for Resurfacing and striping tennis and pickle ball courts at Elmer Digneo Park and Leonard Bailey Park, California Resurfacing, Contractor [Public Works]
- 9. Accept grant from Homeland Security Grant Program, Fiscal Year 2016 (HSGP) in the amount of \$35,900, declare the revenue and authorize appropriation for the purchase of Ballistic Protection and Hemorrhage-control Kits [**Fire**]
- 10. Award contract to replace Fire Station 251, Emergency Operations Center and breezeway flooring **[Fire]**
- 11. Approve Utility Plant Mechanic position description [Human Resources]
- 12. Adopt Council Bill #R-2018-41 adopting modification to the Miscellaneous Compensation Plan and combining with the Safety Compensation Plan as one document for Fiscal Years 2018-2019 and 2019-2020 pursuant to California Code of Regulations §570.5 [Human Resources]
- 13. Fire Chief Separation Agreement [City Manager/Fire]
- 14. Council Bill #R 2018-40 and Final Tract Map No. 18990 (West side of California Street between Redlands Boulevard and Mission Road, Lennar Homes) [Public Works]

| A-39       | PLAN 3105 - FRONT ELEVATIONS                             |
|------------|----------------------------------------------------------|
| A-40       | PLAN 3105 - MEDITERRANEAN REVIVAL "A" ELEVATION          |
| A-41       | PLAN 3105 - MEDITERRANEAN REVIVAL "A" ELEVATION ENHANCED |
| A-42       | PLAN 3105 - CRAFTSMAN "B" ELEVATION                      |
| A-43       | PLAN 3105 - CRAFTSMAN "B" ELEVATION ENHANCED             |
| A-44       | PLAN 3105 - ITALIANATE "C" ELEVATION                     |
| A-45       | PLAN 3105 - ITALIANATE "C" ELEVATION ENHANCED            |
| A-46       | PLAN 3423 - FLOOR PLANS                                  |
| A-47       | PLAN 3423 - FRONT ELEVATIONS                             |
| A-48       | PLAN 3423 - MEDITERRANEAN REVIVAL "A" ELEVATION          |
| A-49       | PLAN 3423 - MEDITERRANEAN REVIVAL "A" ELEVATION ENHANCED |
| A-50       | PLAN 3423 - CRAFTSMAN "B" ELEVATION                      |
| A-51       | PLAN 3423 - CRAFTSMAN "B" ELEVATION ENHANCED             |
| A-52       | PLAN 3423 - ITALIANATE "C" ELEVATION                     |
| A-53       | PLAN 3423 - ITALIANATE "C" ELEVATION ENHANCED            |
| A-54       | PLAN 4122 - FLOOR PLANS                                  |
| A-55       | PLAN 4122 - FRONT ELEVATIONS                             |
| A-56       | PLAN 4122 - MEDITERRANEAN REVIVAL "A" ELEVATION          |
| A-57       | PLAN 4122 - MEDITERRANEAN REVIVAL "A" ELEVATION ENHANCED |
| A-58       | PLAN 4122 - CRAFTSMAN "B" ELEVATION                      |
| A-59       | PLAN 4122 - CRAFTSMAN "B" ELEVATION ENHANCED             |
| A-60       | PLAN 4122 - ITALIANATE "C" ELEVATION                     |
| A-61       | PLAN 4122 - ITALIANATE "C" ELEVATION ENHANCED            |
| A-62       | ARCHITECTURAL DETAILS - MEDITERRANEAN REVIVAL            |
| A-63       | ARCHITECTURAL DETAILS - CRAFTSMAN                        |
| A-64       | ARCHITECTURAL DETAILS - ITALIANATE                       |
| A-65       | WRITTEN COLOR SCHEMES                                    |
| A-66       | COLOR BOARDS - MEDITERRANEAN REVIVAL                     |
| A-67       | COLOR BOARDS - CRAFTSMAN                                 |
| A-68       | COLOR BOARDS - ITALIANATE                                |
| L-1        | LANDSCAPE CONCEPT - OVERALL LANDSCAPE PLAN               |
| L-2        | LANDSCAPE CONCEPT - ENTRY MONUMENT PLAN                  |
| L-3        | LANDSCAPE CONCEPT - NORTH PARK ENLARGEMENT               |
| L-4        | LANDSCAPE CONCEPT - SOUTH PARK ENLARGEMENT               |
| L-5        | LANDSCAPE CONCEPT - WALL AND FENCE PLAN                  |
| L-6        | LANDSCAPE CONCEPT - FRONT YARD TYPICAL PLANTING          |
| C-1        | TRACT MAP                                                |
| C-2        | LOT SUMMARY TABLES                                       |
| C-3        | LOTS 1 - 55                                              |
| C-4        | LOTS 56 - 143 & 149 - 163                                |
| C-5        | LOTS 144 - 148 & 164 - 224                               |
| P-1 - P-10 | PLANNING - TRACT 18990                                   |
|            |                                                          |