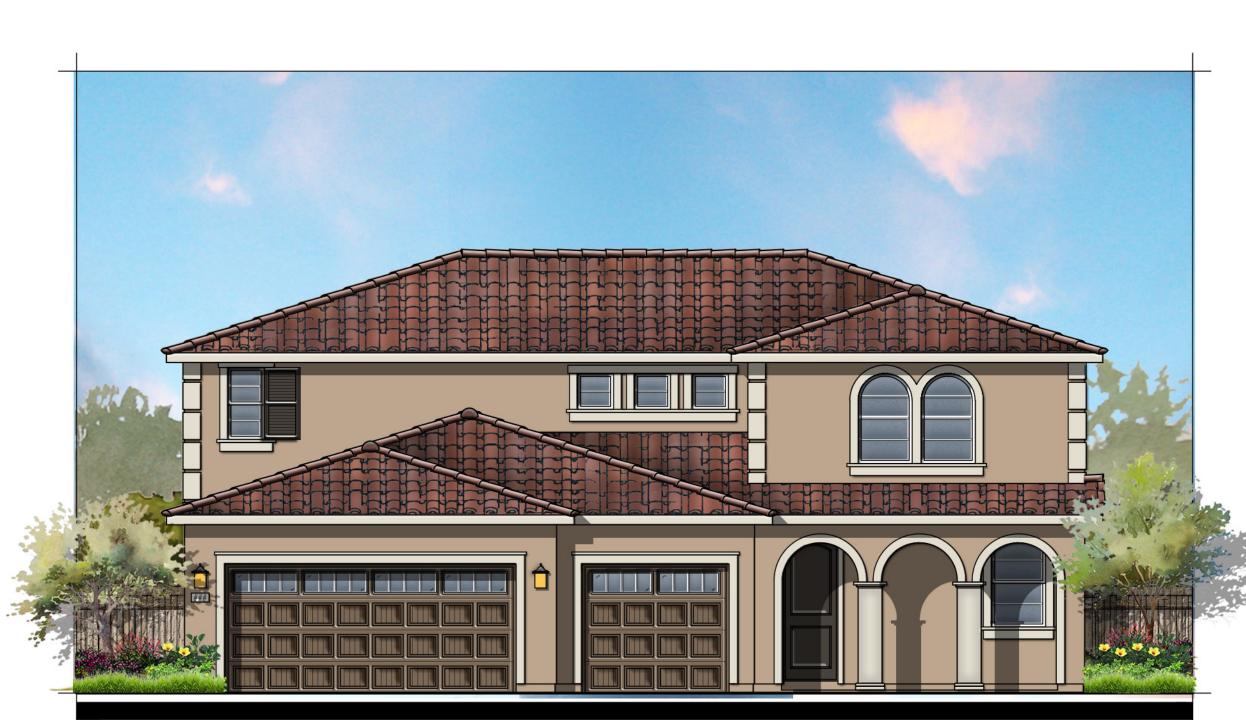

#### Site and Architectural Analysis

The single-family residential neighborhoods of Citrus Trails will feature a complementary mix of modern interpretations of the historical architectural styles typical of the Loma Linda community. As required by Chapter 17.82 "Historic Mission Overlay District", new development within the district "shall be preserved and enhance the Mission Road area and associated historical and cultural resources". The proposed development will be designed using historical architectural styles from the list supplied in Chapter 17.82. The applicant is incorporating the following 5 permitted architectural styles: Monterey, Italianate, Mediterranean Revival, Prairie, and Craftsman. Additionally, out of the 5 styles, there will be a minimum of 3 colors per style and 8 different floor plans. See Attachment B, Project Plans.