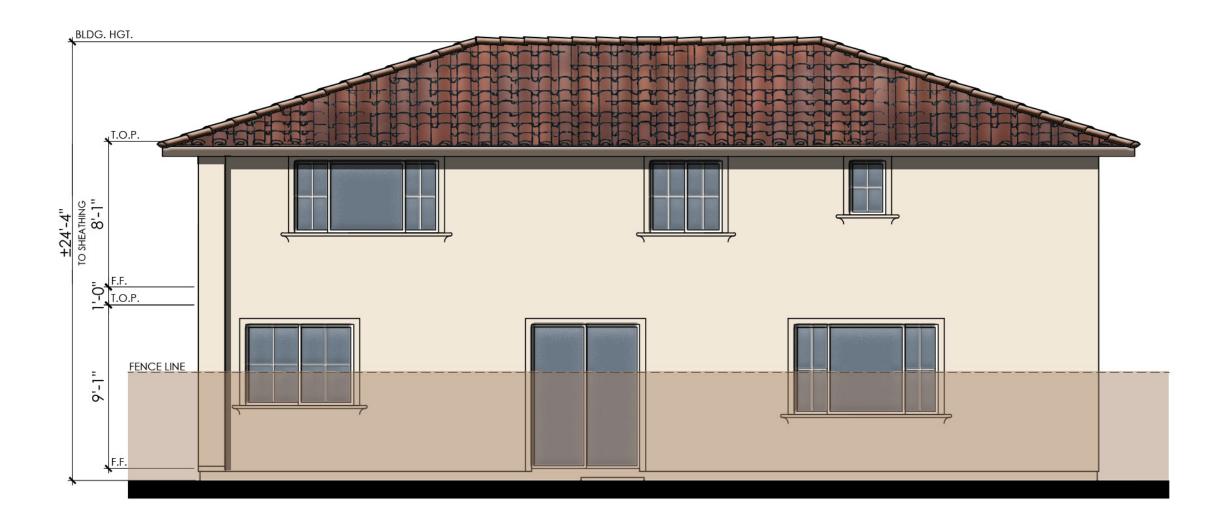

#### Site and Architectural Analysis

The single-family residential neighborhoods of Citrus Trails will feature a complementary mix of modern interpretations of the historical architectural styles typical of the Loma Linda community. As required by Chapter 17.82 "Historic Mission Overlay District", new development within the district "shall be preserved and enhance the Mission Road area and associated historical and cultural resources". The proposed development will be designed using historical architectural styles from the list supplied in Chapter 17.82. The applicant is incorporating the following 5 permitted architectural styles: Monterey, Italianate, Mediterranean Revival, Prairie, and Craftsman. Additionally, out of the 5 styles, there will be a minimum of 3 colors per style and 8 different floor plans. See Attachment B, Project Plans.

Architectural features found on the homes will include brick siding, shutters, stone ledges, fascia lap siding, stucco paint, gable end detail, wrought iron, corbels, large window trim, etc. More architectural details and enhancements can be found within the project plans for each style. See Attachment B, Project Plans.