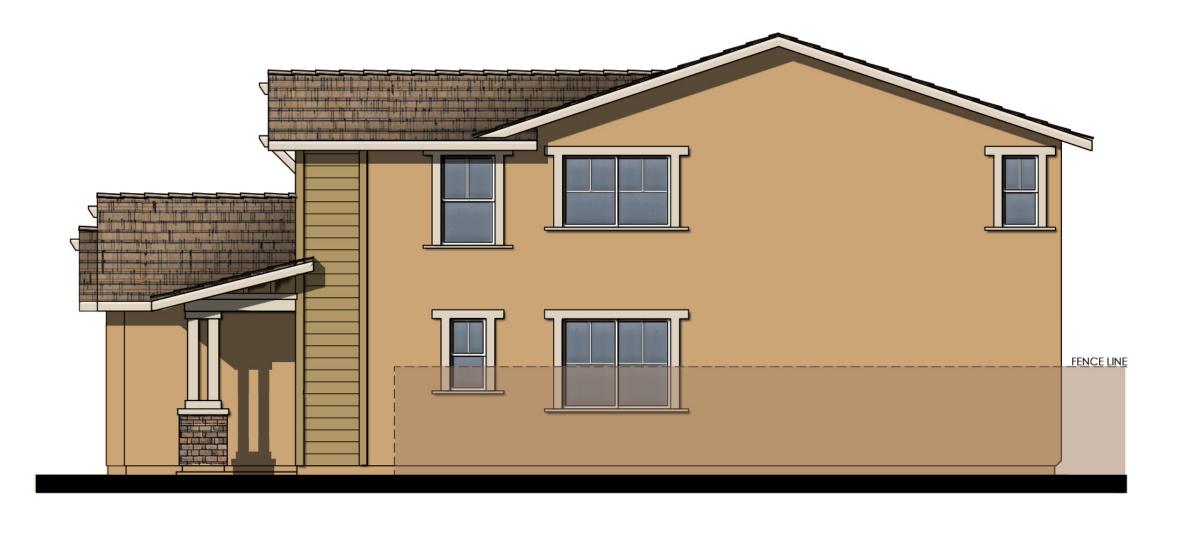

#### Site and Architectural Analysis

The single-family residential neighborhoods of Citrus Trails will feature a complementary mix of modern interpretations of the historical architectural styles typical of the Loma Linda community. As required by Chapter 17.82 "Historic Mission Overlay District", new development within the district "shall be preserved and enhance the Mission Road area and associated historical and cultural resources". The proposed development will be designed using historical architectural styles from the list supplied in Chapter 17.82. The applicant is incorporating the following 5 permitted architectural styles: Monterey, Italianate, Mediterranean Revival, Prairie, and Craftsman. Additionally, out of the 5 styles, there will be a minimum of 3 colors per style and 8 different floor plans. See Attachment B, Project Plans.

The one-story homes will be separated from the two-story homes and located on different blocks. Lot sizes will range from 7,200 to 14,844 square feet, which comply with the minimum lot area requirements of the CTMP, LLMC, and Measure V. A minimum of 20 feet of side-setback between residences has been established across the community in order to provide more open space for the residents as well as access for the fire department. To avoid the "wall" effect, the homes will have staggered setbacks on all sides. The project density of 2.44 dwelling units per acre is less than the maximum density of 4 units per acre allowed by the Master Plan, LLMC, and the General Plan Land Use designation of "Low Density Residential" within Special Planning Area "D".

Architectural features found on the homes will include brick siding, shutters, stone ledges, fascia lap siding, stucco paint, gable end detail, wrought iron, corbels, large window trim, etc. More architectural details and enhancements can be found within the project plans for each style. See Attachment B, Project Plans.