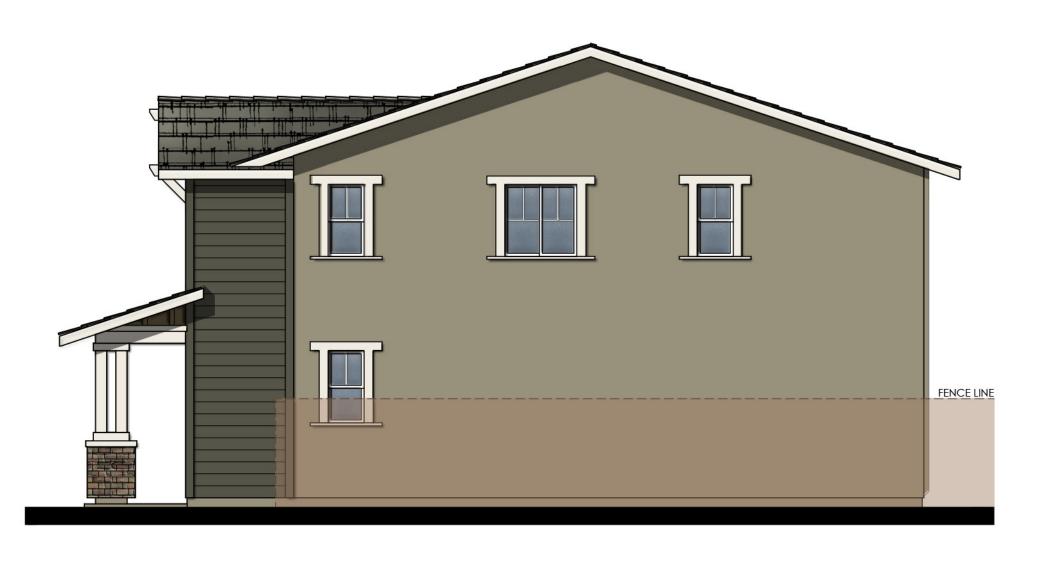

#### Site and Architectural Analysis

The single-family residential neighborhoods of Citrus Trails will feature a complementary mix of modern interpretations of the historical architectural styles typical of the Loma Linda community. As required by Chapter 17.82 "Historic Mission Overlay District", new development within the district "shall be preserved and enhance the Mission Road area and associated historical and cultural resources". The proposed development will be designed using historical architectural styles from the list supplied in Chapter 17.82. The applicant is incorporating the following 5 permitted architectural styles: Monterey, Italianate, Mediterranean Revival, Prairie, and Craftsman. Additionally, out of the 5 styles, there will be a minimum of 3 colors per style and 8 different floor plans. See Attachment B, Project Plans.

Architectural features found on the homes will include brick siding, shutters, stone ledges, fascia lap siding, stucco paint, gable end detail, wrought iron, corbels, large window trim, etc. More architectural details and enhancements can be found within the project plans for each style. See Attachment B, Project Plans.