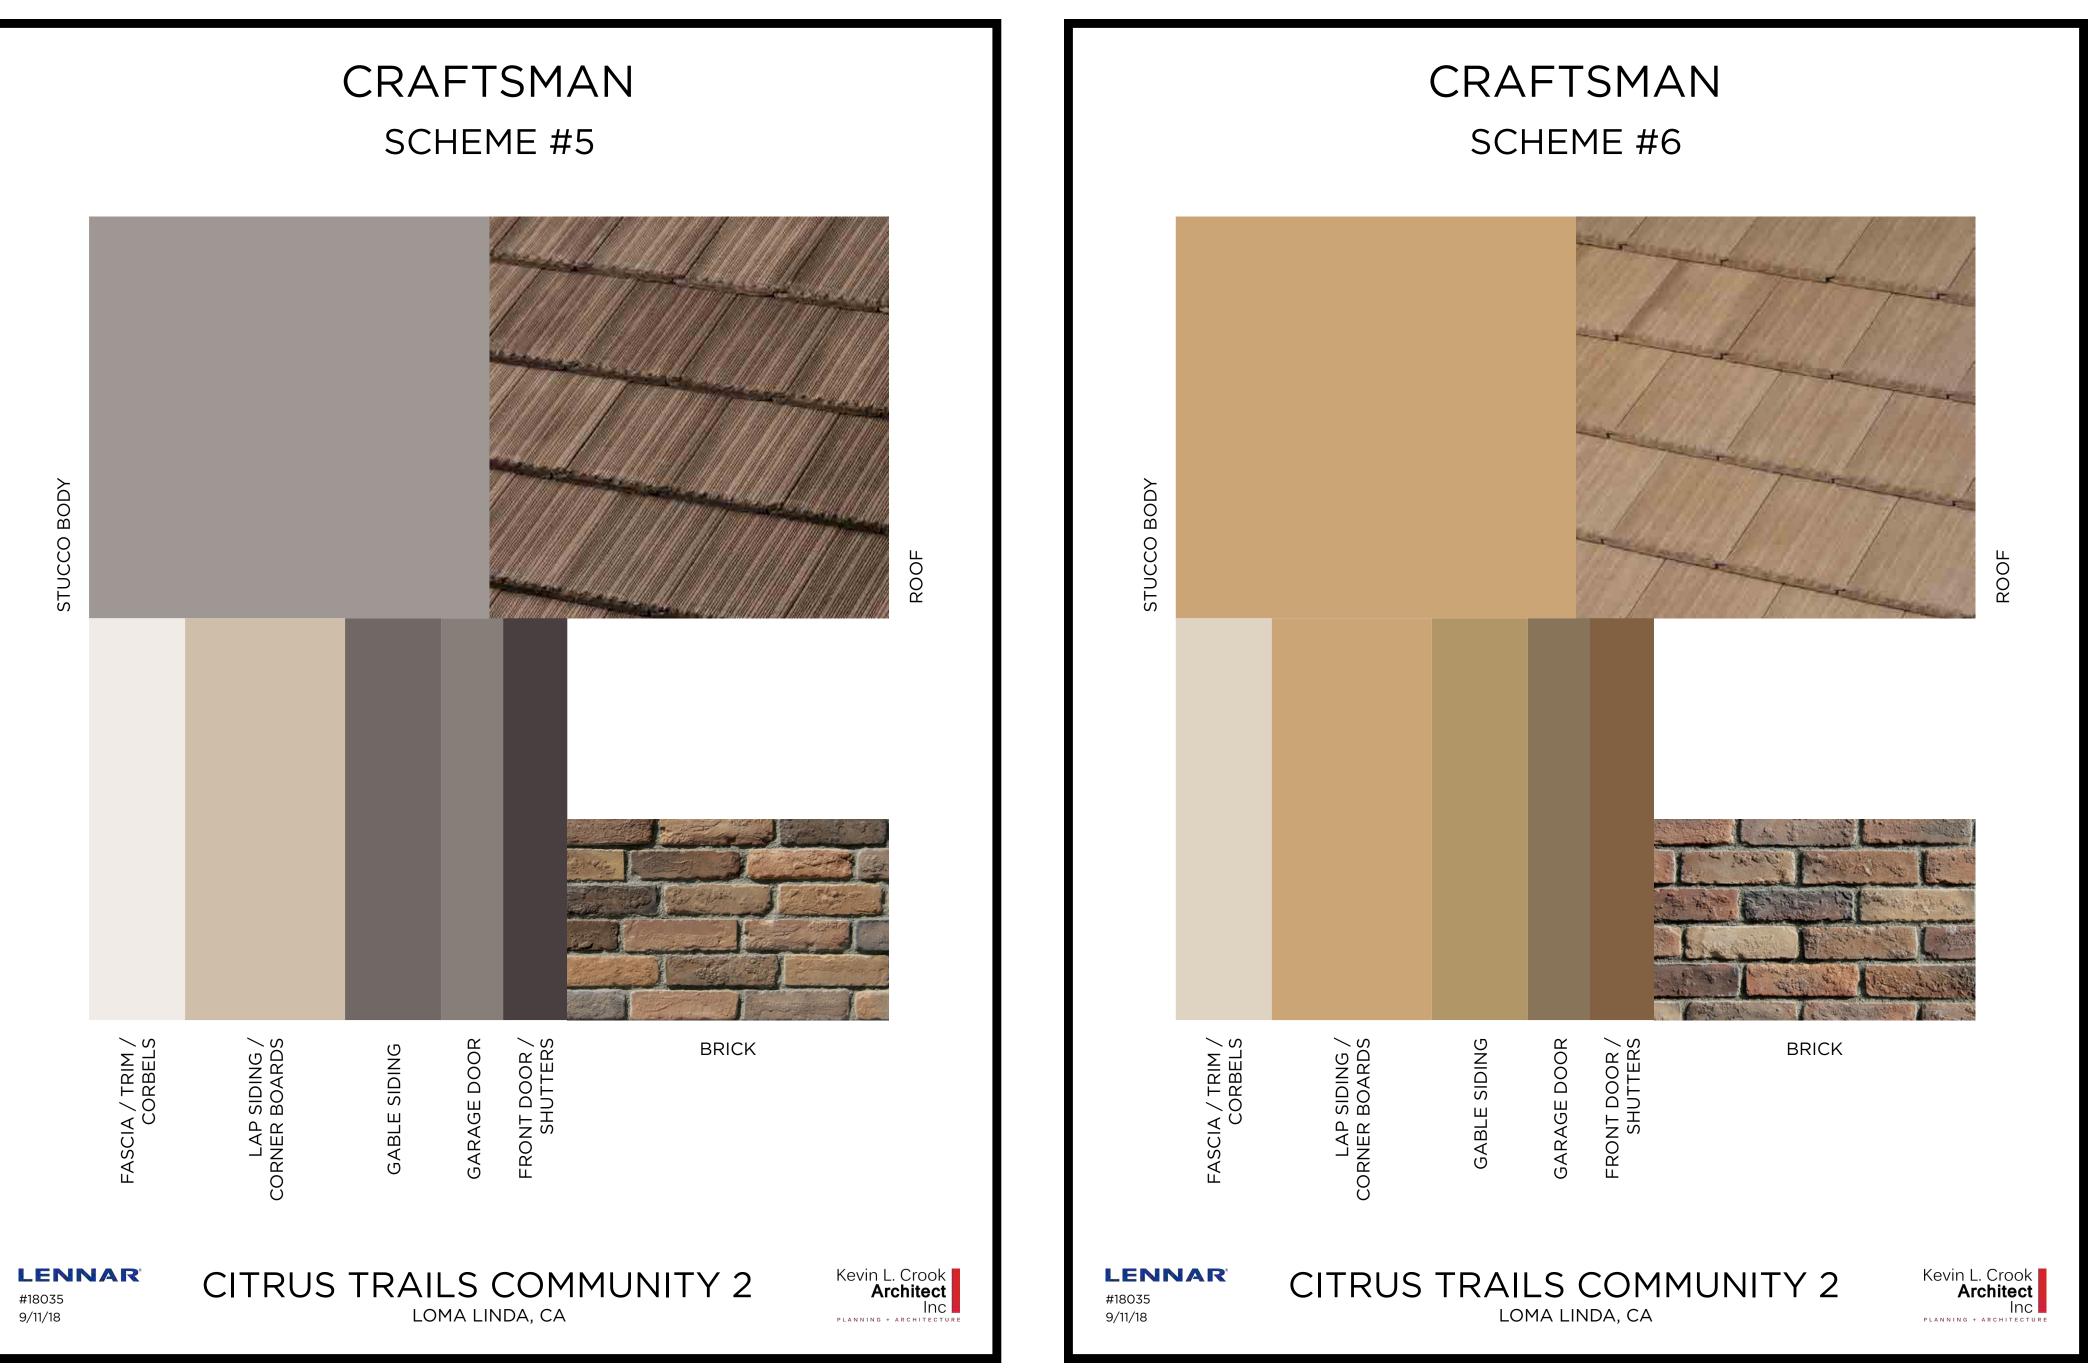

#### Site and Architectural Analysis

The single-family residential neighborhoods of Citrus Trails will feature a complementary mix of modern interpretations of the historical architectural styles typical of the Loma Linda community. As required by Chapter 17.82 "Historic Mission Overlay District", new development within the district "shall be preserved and enhance the Mission Road area and associated historical and cultural resources". The proposed development will be designed using historical architectural styles from the list supplied in Chapter 17.82. The applicant is incorporating the following 5 permitted architectural styles: Monterey, Italianate, Mediterranean Revival, Prairie, and Craftsman. Additionally, out of the 5 styles, there will be a minimum of 3 colors per style and 8 different floor plans. See Attachment B, Project Plans.

Architectural features found on the homes will include brick siding, shutters, stone ledges, fascia lap siding, stucco paint, gable end detail, wrought iron, corbels, large window trim, etc. More architectural details and enhancements can be found within the project plans for each style. See Attachment B, Project Plans.