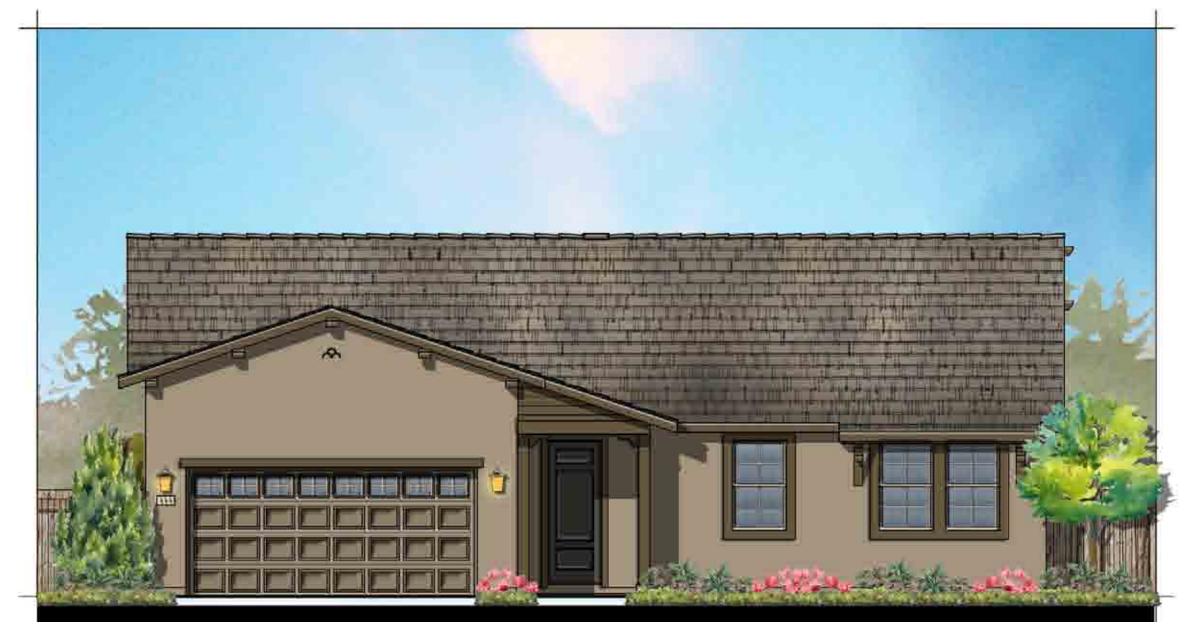

#### Site and Architectural Analysis

The single-family residential neighborhoods of Citrus Trails will feature a complementary mix of modern interpretations of the historical architectural styles typical of the Loma Linda community. As required by Chapter 17.82 "Historic Mission Overlay District", new development within the district "shall be preserved and enhance the Mission Road area and associated historical and cultural resources". The proposed development will be designed using historical architectural styles from the list supplied in Chapter 17.82. The applicant is incorporating the following 5 permitted architectural styles: Monterey, Italianate, Mediterranean Revival, Prairie, and Craftsman. Additionally, out of the 5 styles, there will be a minimum of 3 colors per style and 8 different floor plans. See Attachment B, Project Plans.

Architectural features found on the homes will include brick siding, shutters, stone ledges, fascia lap siding, stucco paint, gable end detail, wrought iron, corbels, large window trim, etc. More architectural details and enhancements can be found within the project plans for each style. See Attachment B, Project Plans.

# CITRUS TRAILS Loma Linda, California

FLOOR PLAN

PRAIRIE

| TOTAL DWELLING2,094 SQ. FUNCONDITIONED SPACE665 SQ. FGARAGE<br>PORCH "A" & "B"665 SQ. F123 SQ. F | CONDITIONED SPACE   |                                                           |                                       |
|--------------------------------------------------------------------------------------------------|---------------------|-----------------------------------------------------------|---------------------------------------|
| UNCONDITIONED SPACE<br>GARAGE 665 SQ. F<br>PORCH "A" & "B" 123 SQ. F                             | FLOOR AREA          |                                                           | 2,094 SQ. FT                          |
| GARAGE 665 SQ. F<br>PORCH "A" & "B" 123 SQ. F                                                    | TOTAL DWELLING      |                                                           | 2,094 SQ. FT                          |
| PORCH "A" & "B" 123 SQ. F                                                                        | UNCONDITIONED SPACE |                                                           |                                       |
|                                                                                                  | PORCH "A" & "B"     |                                                           | 665 SQ. FT<br>123 SQ. FT<br>66 SQ. FT |
|                                                                                                  |                     | $ \begin{array}{c c}                                    $ | 8 12                                  |