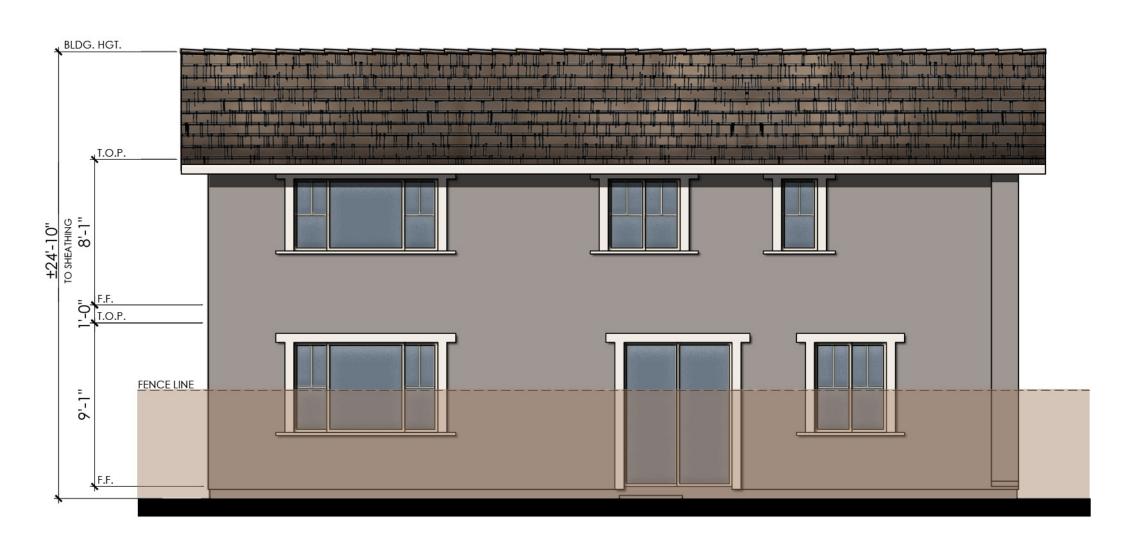

ITALIANATE 8CR (PLAN 4122) Lot 217

PRAIRIE 2CR (PLAN 2094) Lot 216

MODEL STREET SCENE LOT 214 - 220

MEDITERRANEAN REVIVAL 3A (PLAN 2287) Lot 215

MONTEREY 4BR (PLAN 2434) Lot 214

PLAN 1,950

CITRUS TRAILS LOMA LINDA, CALIFORNIA

FLOOR PLAN

PRAIRIE

| AREA TABULATION                                        |                                                       |
|--------------------------------------------------------|-------------------------------------------------------|
| CONDITIONED SPACE                                      |                                                       |
| FLOOR AREA                                             | 1,950 SQ. FT.                                         |
| TOTAL DWELLING                                         | 1,950 SQ. FT.                                         |
| UNCONDITIONED SPACE                                    |                                                       |
| GARAGE<br>PORCH "A"<br>PORCH "B"<br>PORCH "C"          | 624 SQ. FT.<br>45 SQ. FT.<br>27 SQ. FT.<br>47 SQ. FT. |
| $\begin{array}{ c c c c c c c c c c c c c c c c c c c$ | 12                                                    |

A-2 #18035 10/24/18 PLANNING + ARCHITECTURE

MEDITERRANEAN REVIVAL "A"

PLAN 1950 - FRONT ELEVATIONS

PRAIRIE "C"

MONTEREY "B"

 $\odot$  2018 Kevin L. Crook Architect, Inc.

Refer to landscape drawings for wall, tree, and shrub locations