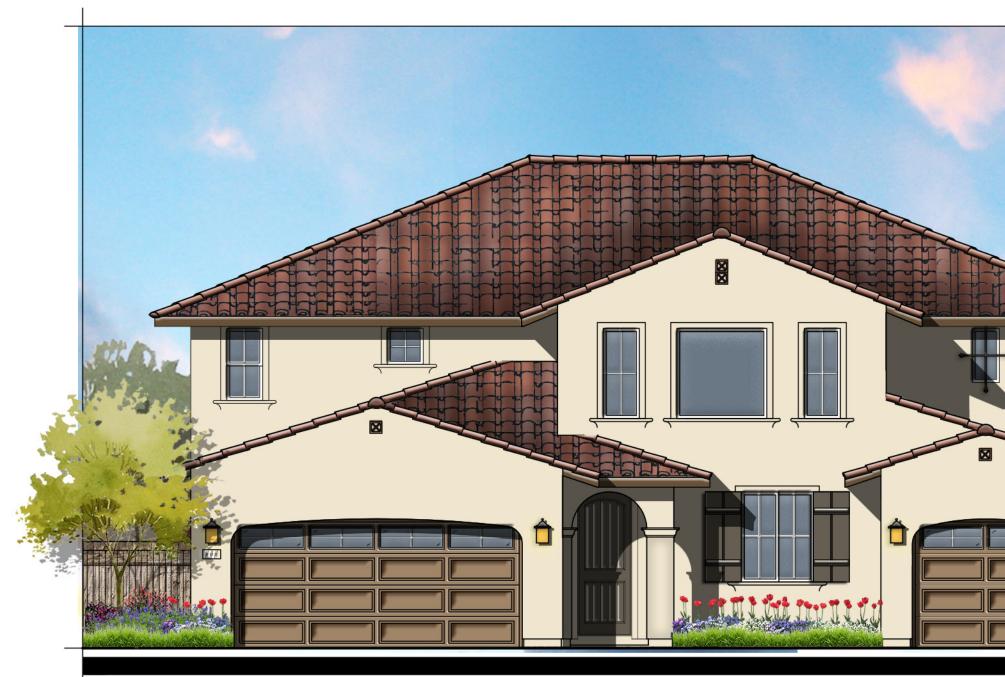

#### Site and Architectural Analysis

The single-family residential neighborhoods of Citrus Trails will feature a complementary mix of modern interpretations of the historical architectural styles typical of the Loma Linda community. As required by Chapter 17.82 "Historic Mission Overlay District", new development within the district "shall be preserved and enhance the Mission Road area and associated historical and cultural resources". The proposed development will be designed using historical architectural styles from the list supplied in Chapter 17.82. The applicant is incorporating the following 5 permitted architectural styles: Monterey, Italianate, Mediterranean Revival, Prairie, and Craftsman. Additionally, out of the 5 styles, there will be a minimum of 3 colors per style and 8 different floor plans. See Attachment B, Project Plans.

Architectural features found on the homes will include brick siding, shutters, stone ledges, fascia lap siding, stucco paint, gable end detail, wrought iron, corbels, large window trim, etc. More architectural details and enhancements can be found within the project plans for each style. See Attachment B, Project Plans.