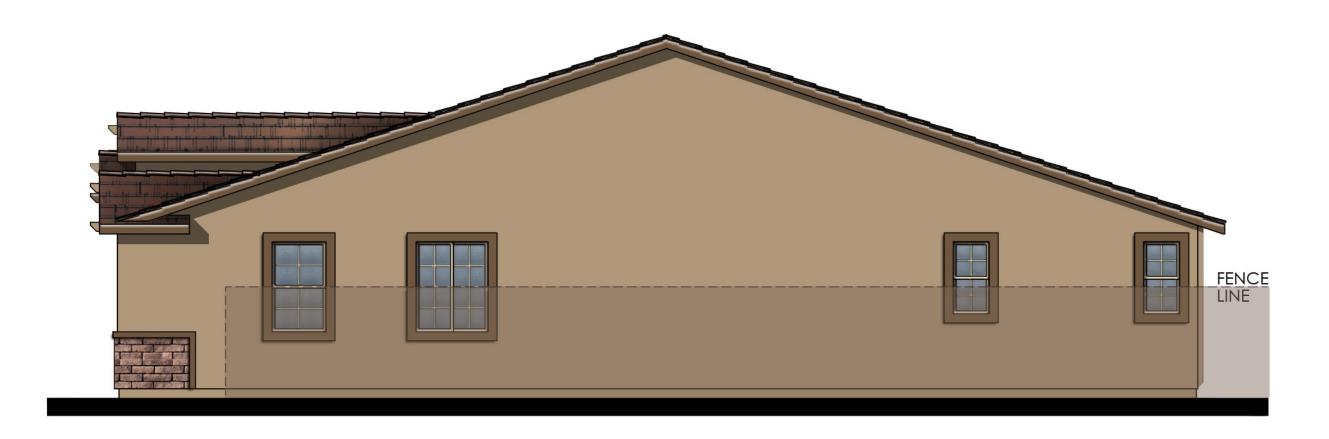

#### Site and Architectural Analysis

The single-family residential neighborhoods of Citrus Trails will feature a complementary mix of modern interpretations of the historical architectural styles typical of the Loma Linda community. As required by Chapter 17.82 "Historic Mission Overlay District", new development within the district "shall be preserved and enhance the Mission Road area and associated historical and cultural resources". The proposed development will be designed using historical architectural styles from the list supplied in Chapter 17.82. The applicant is incorporating the following 5 permitted architectural styles: Monterey, Italianate, Mediterranean Revival, Prairie, and Craftsman. Additionally, out of the 5 styles, there will be a minimum of 3 colors per style and 8 different floor plans. See Attachment B, Project Plans.

Architectural features found on the homes will include brick siding, shutters, stone ledges, fascia lap siding, stucco paint, gable end detail, wrought iron, corbels, large window trim, etc. More architectural details and enhancements can be found within the project plans for each style. See Attachment B, Project Plans.