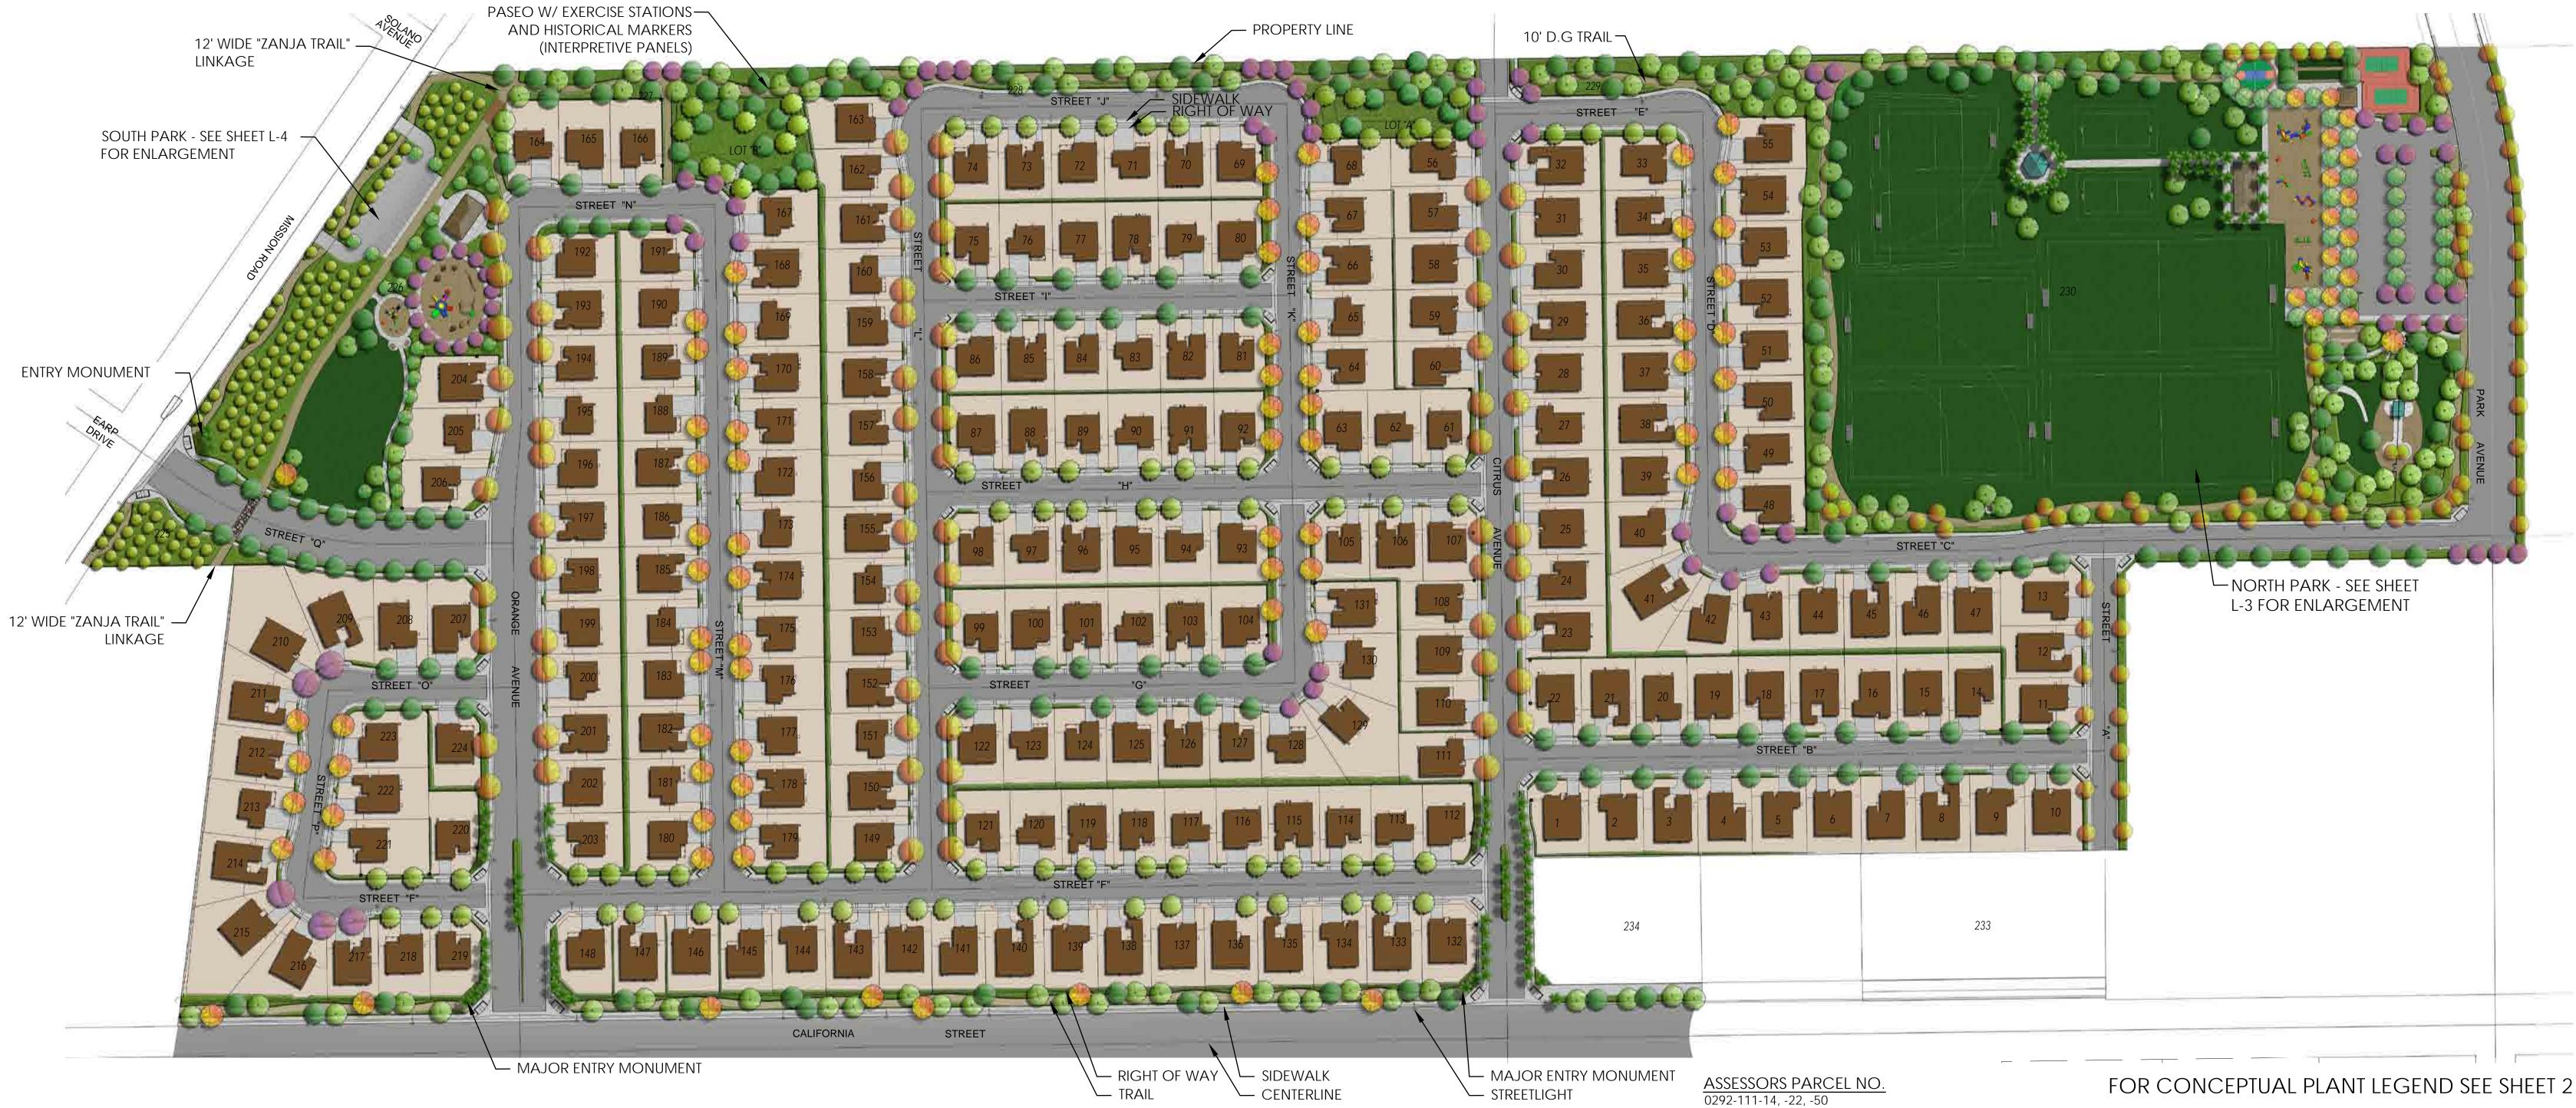

#### **Conceptual Landscaping Plan and Conceptual Park Designs**

The community theme for Citrus Trails is further expressed through the landscape elements, which include entry monumentation that identifies the Historic Mission District and 2 parks that were designed to include historic references. Common green space areas and sign monumentation will be incorporated along the perimeter of the subdivision to enhance the aesthetics of the community, and to provide an open space amenity for the residents.

The North Park, located on the south side of Park Avenue in Planning Area 6, will be approximately 13.9 acres and will provide recreational opportunities for residents of Citrus Trails and the greater Loma Linda community. North Park will include recreational amenities such as play courts and a children's playground (tot lot), a dog park, youth soccer fields, and a trail system that will provide for recreation and create a community focal point.

The South Park, located along Mission Road at the southern edge of the community in Planning Area 15, will be about 4.0 acres in size and will provide convenient recreational opportunities and create a distinct community identity. The concept plan will feature amenities for group use including a picnic shelter and gathering areas. Additional facilities will include play equipment and open play areas. South Park will also be traversed by a Zanja Regional Trail Connection and include a decomposed granite trail along the approximate alignment of the Zanja, which links to the pedestrian paseo leading to North Park.

The Open Space and Trails, a landscaped open space and trail area referred to as the "paseo", will be located along the western boundary of Citrus Trails in Planning Area 17. The paseo will provide a pedestrian amenity and facilitate access between North Park and South Park. The approximately 2-acre paseo will vary from 27 to 40 feet in width and feature a 10-foot wide meandering decomposed granite trail, picnic tables, exercise stations, and interpretive signage. An additional 1.1-acre open space area and trail bordering the Citrus Trails frontage along California Street in Planning Area 18 will provide another 10-foot wide decomposed granite trail flanked by trees, shrubs and groundcover south of Citrus Avenue.