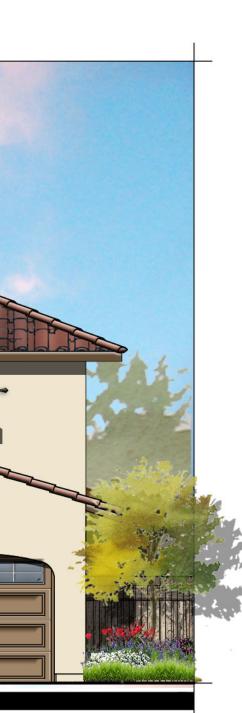

#### Site and Architectural Analysis

The single-family residential neighborhoods of Citrus Trails will feature a complementary mix of modern interpretations of the historical architectural styles typical of the Loma Linda community. As required by Chapter 17.82 "Historic Mission Overlay District", new development within the district "shall be preserved and enhance the Mission Road area and associated historical and cultural resources". The proposed development will be designed using historical architectural styles from the list supplied in Chapter 17.82. The applicant is incorporating the following 5 permitted architectural styles: Monterey, Italianate, Mediterranean Revival, Prairie, and Craftsman. Additionally, out of the 5 styles, there will be a minimum of 3 colors per style and 8 different floor plans. See Attachment B, Project Plans.

Architectural features found on the homes will include brick siding, shutters, stone ledges, fascia lap siding, stucco paint, gable end detail, wrought iron, corbels, large window trim, etc. More architectural details and enhancements can be found within the project plans for each style. See Attachment B, Project Plans.