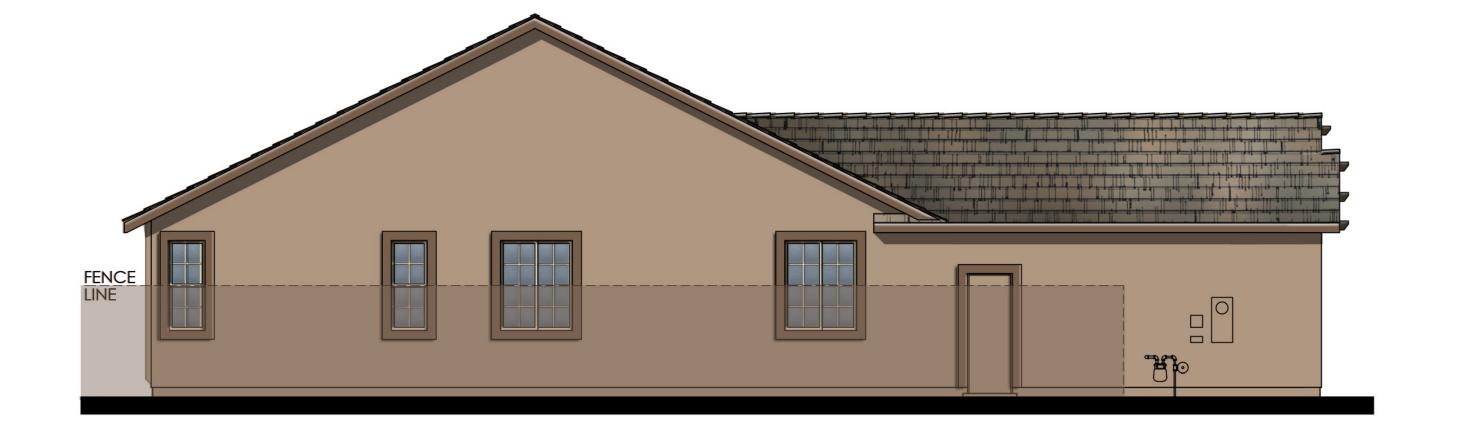

#### Site and Architectural Analysis

The single-family residential neighborhoods of Citrus Trails will feature a complementary mix of modern interpretations of the historical architectural styles typical of the Loma Linda community. As required by Chapter 17.82 "Historic Mission Overlay District", new development within the district "shall be preserved and enhance the Mission Road area and associated historical and cultural resources". The proposed development will be designed using historical architectural styles from the list supplied in Chapter 17.82. The applicant is incorporating the following 5 permitted architectural styles: Monterey, Italianate, Mediterranean Revival, Prairie, and Craftsman. Additionally, out of the 5 styles, there will be a minimum of 3 colors per style and 8 different floor plans. See Attachment B, Project Plans.

The one-story homes will be separated from the two-story homes and located on different blocks. Lot sizes will range from 7,200 to 14,844 square feet, which comply with the minimum lot area requirements of the CTMP, LLMC, and Measure V. A minimum of 20 feet of side-setback between residences has been established across the community in order to provide more open space for the residents as well as access for the fire department. To avoid the "wall" effect, the homes will have staggered setbacks on all sides. The project density of 2.44 dwelling units per acre is less than the maximum density of 4 units per acre allowed by the Master Plan, LLMC, and the General Plan Land Use designation of "Low Density Residential" within Special Planning Area "D".