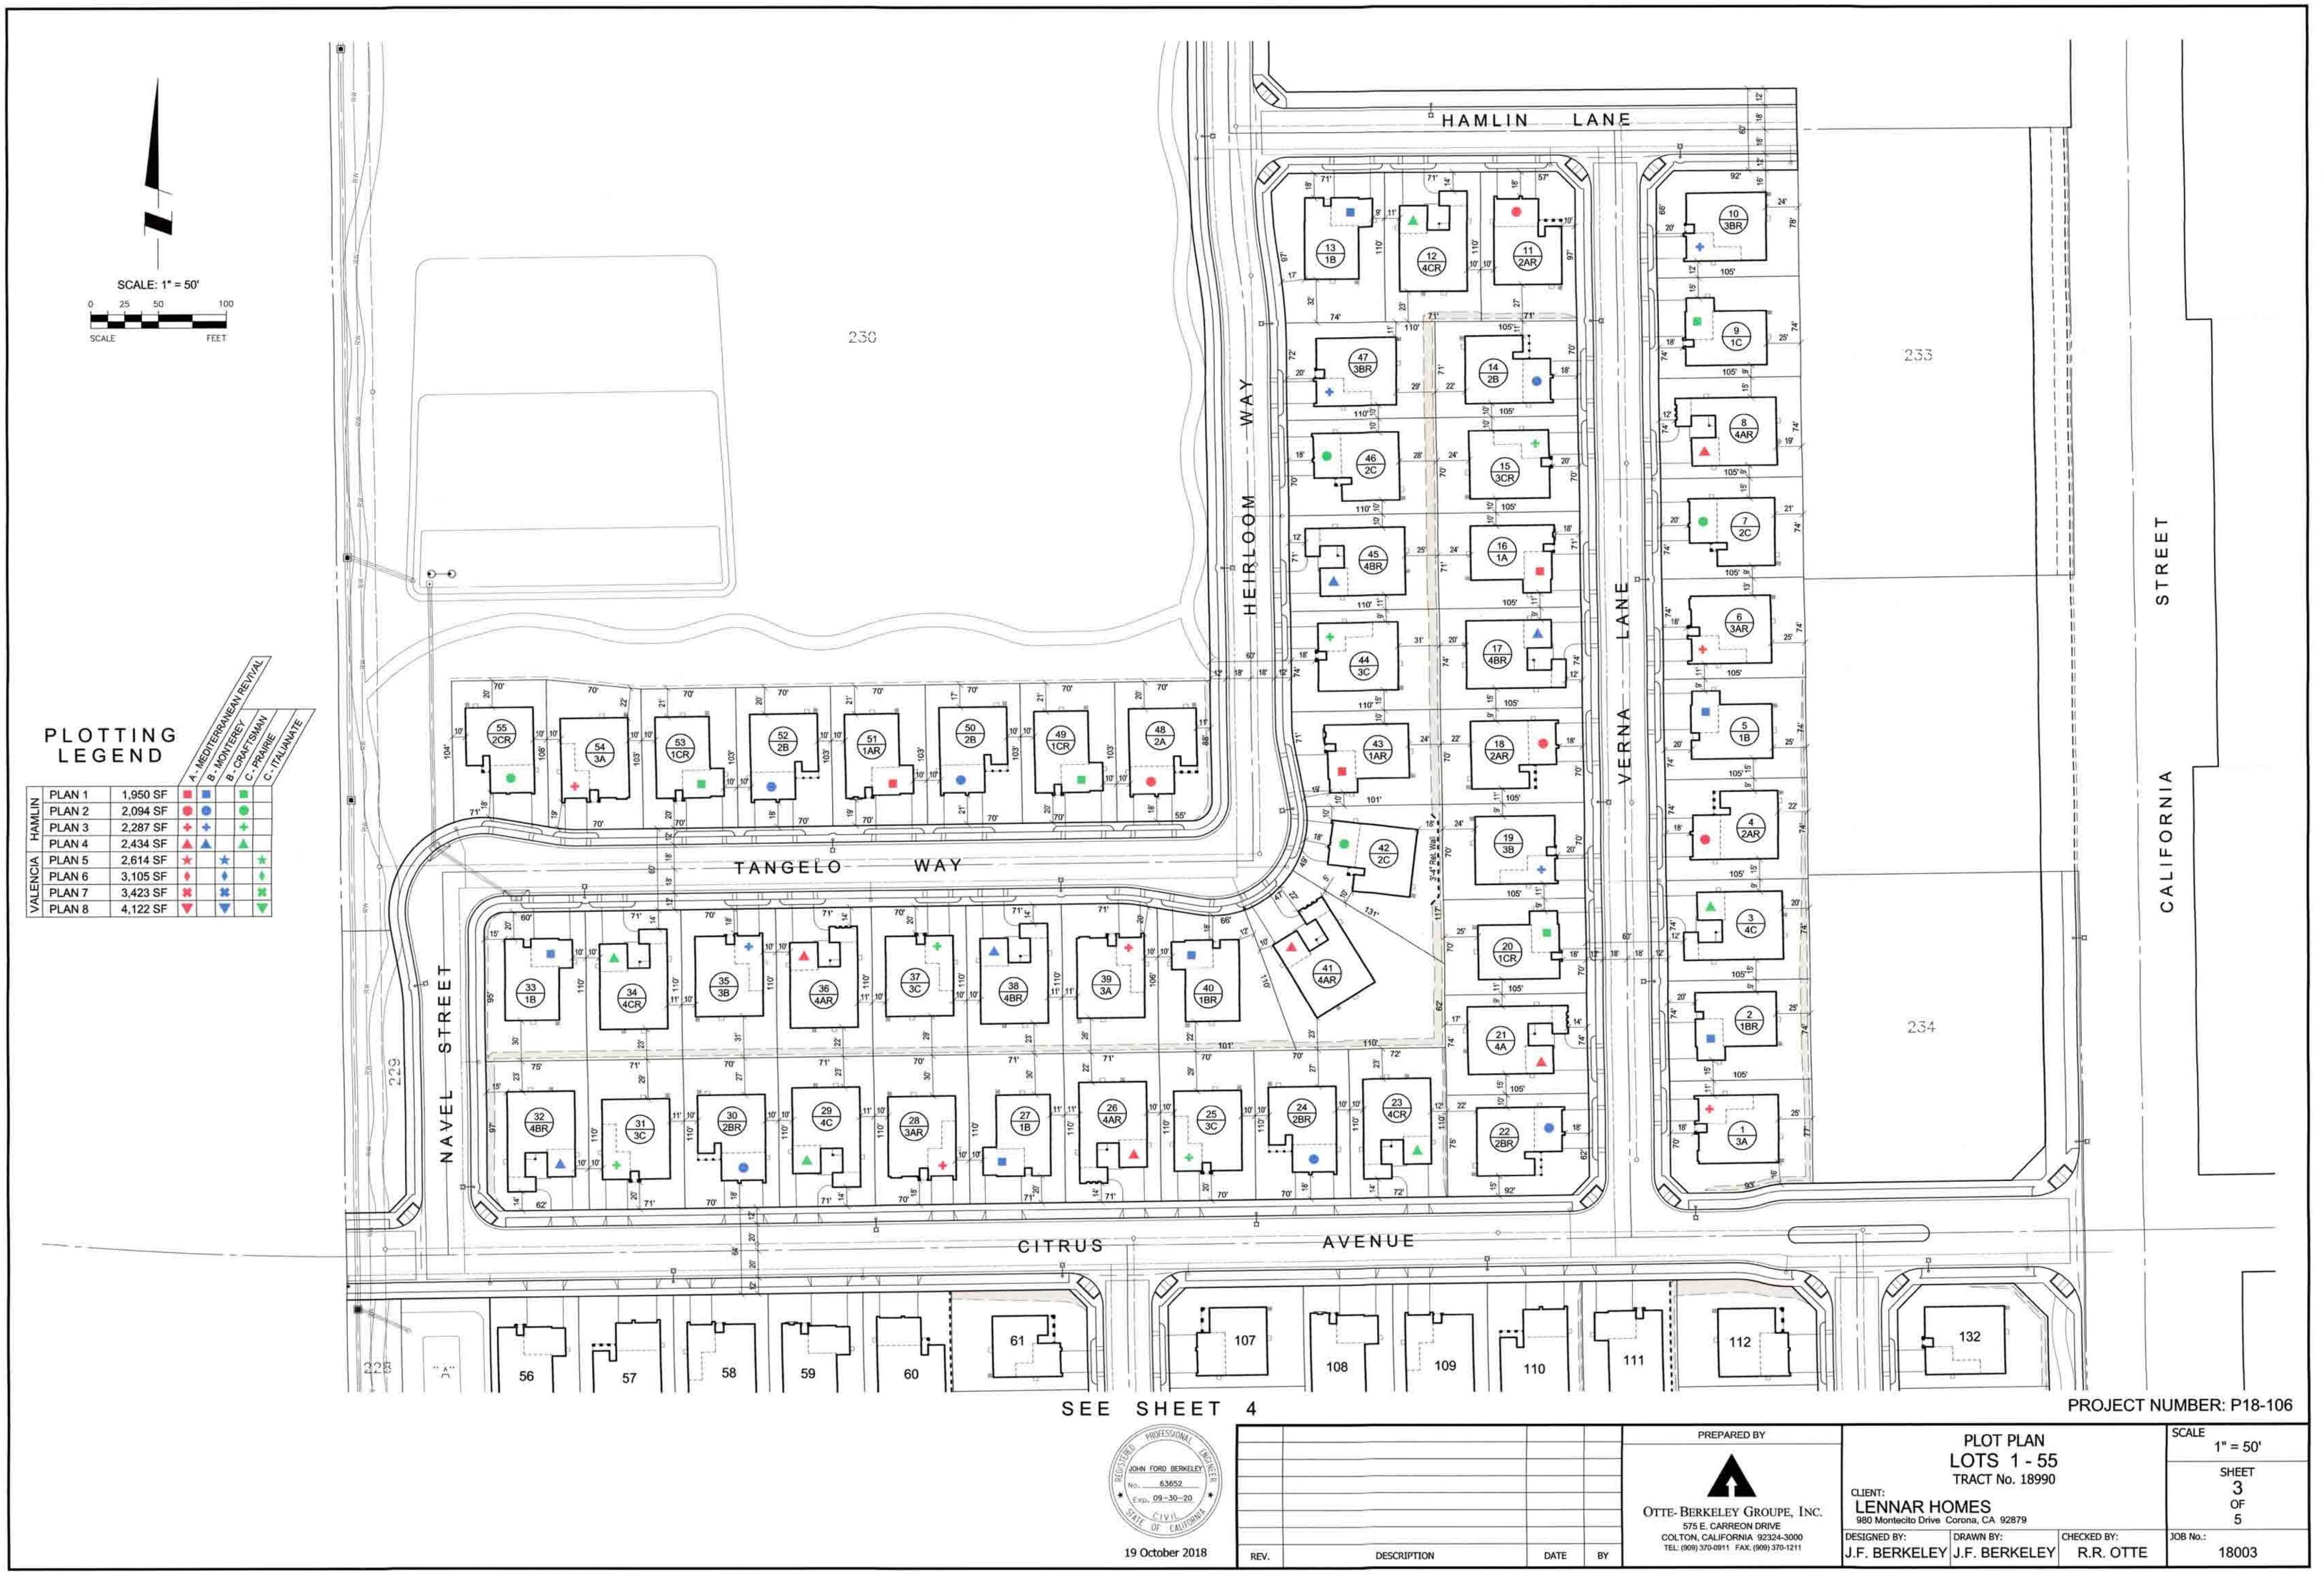

The 224 residences, 2 public parks, open paseos, and the 2 water quality basins will be located on 91.7 acres within the approved Citrus Trails tract, Map 18990 and 9 Planning Areas. Lot

sizes would range from 7,200 to 14,844 square feet which would comply with the minimum lot area required by the Citrus Trails Master Plan, Loma Linda Municipal Code, and with Measure V.

| A-39       | PLAN 3105 - FRONT ELEVATIONS                             |
|------------|----------------------------------------------------------|
| A-40       | PLAN 3105 - MEDITERRANEAN REVIVAL "A" ELEVATION          |
| A-41       | PLAN 3105 - MEDITERRANEAN REVIVAL "A" ELEVATION ENHANCED |
| A-42       | PLAN 3105 - CRAFTSMAN "B" ELEVATION                      |
| A-43       | PLAN 3105 - CRAFTSMAN "B" ELEVATION ENHANCED             |
| A-44       | PLAN 3105 - ITALIANATE "C" ELEVATION                     |
| A-45       | PLAN 3105 - ITALIANATE "C" ELEVATION ENHANCED            |
| A-46       | PLAN 3423 - FLOOR PLANS                                  |
| A-47       | PLAN 3423 - FRONT ELEVATIONS                             |
| A-48       | PLAN 3423 - MEDITERRANEAN REVIVAL "A" ELEVATION          |
| A-49       | PLAN 3423 - MEDITERRANEAN REVIVAL "A" ELEVATION ENHANCED |
| A-50       | PLAN 3423 - CRAFTSMAN "B" ELEVATION                      |
| A-51       | PLAN 3423 - CRAFTSMAN "B" ELEVATION ENHANCED             |
| A-52       | PLAN 3423 - ITALIANATE "C" ELEVATION                     |
| A-53       | PLAN 3423 - ITALIANATE "C" ELEVATION ENHANCED            |
| A-54       | PLAN 4122 - FLOOR PLANS                                  |
| A-55       | PLAN 4122 - FRONT ELEVATIONS                             |
| A-56       | PLAN 4122 - MEDITERRANEAN REVIVAL "A" ELEVATION          |
| A-57       | PLAN 4122 - MEDITERRANEAN REVIVAL "A" ELEVATION ENHANCED |
| A-58       | PLAN 4122 - CRAFTSMAN "B" ELEVATION                      |
| A-59       | PLAN 4122 - CRAFTSMAN "B" ELEVATION ENHANCED             |
| A-60       | PLAN 4122 - ITALIANATE "C" ELEVATION                     |
| A-61       | PLAN 4122 - ITALIANATE "C" ELEVATION ENHANCED            |
| A-62       | ARCHITECTURAL DETAILS - MEDITERRANEAN REVIVAL            |
| A-63       | ARCHITECTURAL DETAILS - CRAFTSMAN                        |
| A-64       | ARCHITECTURAL DETAILS - ITALIANATE                       |
| A-65       | WRITTEN COLOR SCHEMES                                    |
| A-66       | COLOR BOARDS - MEDITERRANEAN REVIVAL                     |
| A-67       | COLOR BOARDS - CRAFTSMAN                                 |
| A-68       | COLOR BOARDS - ITALIANATE                                |
| L-1        | LANDSCAPE CONCEPT - OVERALL LANDSCAPE PLAN               |
| L-2        | LANDSCAPE CONCEPT - ENTRY MONUMENT PLAN                  |
| L-3        | LANDSCAPE CONCEPT - NORTH PARK ENLARGEMENT               |
| L-4        | LANDSCAPE CONCEPT - SOUTH PARK ENLARGEMENT               |
| L-5        | LANDSCAPE CONCEPT - WALL AND FENCE PLAN                  |
| L-6        | LANDSCAPE CONCEPT - FRONT YARD TYPICAL PLANTING          |
| C-1        | TRACT MAP                                                |
| C-2        | LOT SUMMARY TABLES                                       |
| C-3        | LOTS 1 - 55                                              |
| C-4        | LOTS 56 - 143 & 149 - 163                                |
| C-5        | LOTS 144 - 148 & 164 - 224                               |
| P-1 - P-10 | PLANNING - TRACT 18990                                   |
|            |                                                          |