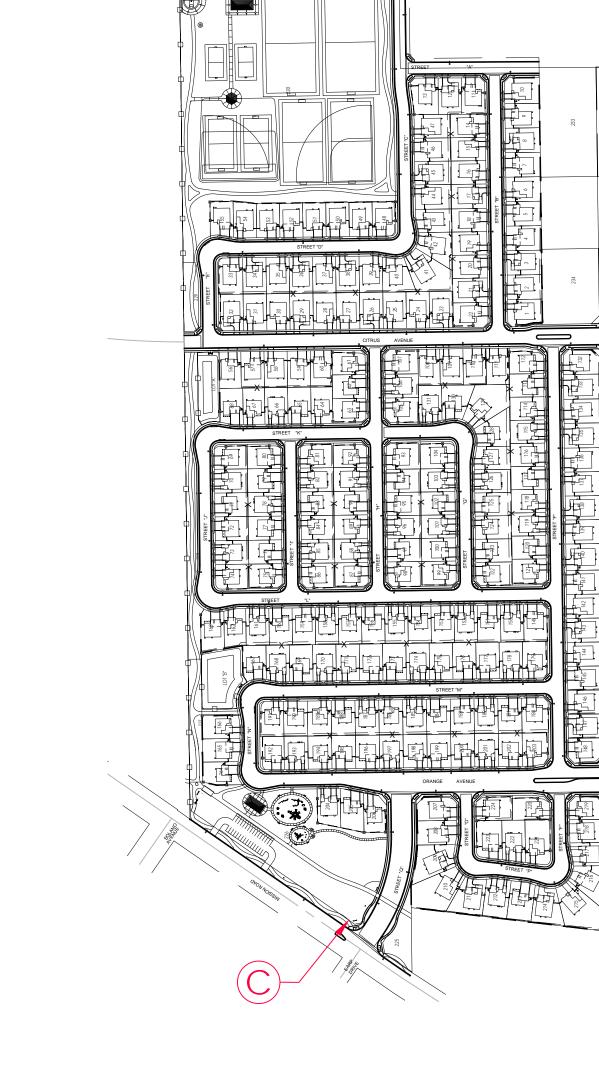

The North Park, located on the south side of Park Avenue in Planning Area 6, will be approximately 13.9 acres and will provide recreational opportunities for residents of Citrus Trails and the greater Loma Linda community. North Park will include recreational amenities such as play courts and a children's playground (tot lot), a dog park, youth soccer fields, and a trail system that will provide for recreation and create a community focal point.

The South Park, located along Mission Road at the southern edge of the community in Planning Area 15, will be about 4.0 acres in size and will provide convenient recreational opportunities and create a distinct community identity. The concept plan will feature amenities for group use including a picnic shelter and gathering areas. Additional facilities will include play equipment and open play areas. South Park will also be traversed by a Zanja Regional Trail Connection and include a decomposed granite trail along the approximate alignment of the Zanja, which links to the pedestrian paseo leading to North Park.

The Open Space and Trails, a landscaped open space and trail area referred to as the "paseo", will be located along the western boundary of Citrus Trails in Planning Area 17. The paseo will provide a pedestrian amenity and facilitate access between North Park and South Park. The approximately 2-acre paseo will vary from 27 to 40 feet in width and feature a 10-foot wide meandering decomposed granite trail, picnic tables, exercise stations, and interpretive signage. An additional 1.1-acre open space area and trail bordering the Citrus Trails frontage along California Street in Planning Area 18 will provide another 10-foot wide decomposed granite trail flanked by trees, shrubs and groundcover south of Citrus Avenue.